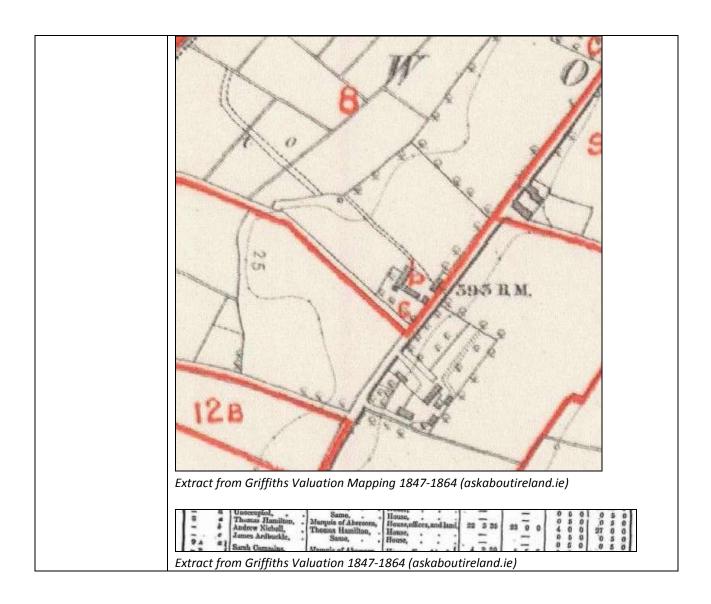

## accommodate the living room with bedroom above and finally the single storey kitchen block was added. Care has been taken to restore original features in the main dwelling. The house is unusual in that it is a non-vernacular thatched survival. Thus it is a rare sub type of a rare type and whilst altered merits the B1 grade. Sensitivity Associations A building matching the size and location of the present house is shown on the OS map of 1833. This building is recorded in the valuation of the same year as an old thatched house in good condition (quality letter 2) occupied by a Francis Nesbit. The dimensions are noted as 75ft x 22 x 8½, with the dwelling and the accompanying single-storey thatched outbuildings rated at £3-15-0. No details regarding the building are supplied in the second valuation of 1858 other than the occupier- Thomas Hamilton, the lessor- the Marquess of Abercorn, and the rateable value- £4, however the valuer has added the comment 'neat cottage'. In 1871 a gate lodge\* was added to the site [?to the north end], increasing the rateable value of the whole plot to £6-10-0. By 1873 this had almost doubled to £12, rising to £13 the following year, the valuers stating that the main house had been 'several years improved' (the return and the bays were probably added at this stage). In 1876 the lease of the property was taken up by a William Hamilton, who acquired the freehold from the Abercorn estate in 1889 and then sold it to a William Devine. Devine occupied the gate lodge, renting the main house to a Rev. Connolly from 1896. Rev. Connolly was still in residence in 1929. The condition of the thatch was reported as being 'good' in 1992 and 1994. In the intervening period some repair work was carried out by thatcher Gerry Agnew. \*This gate lodge does not appear to be included in J.A.K. Dean's 1994 'Gate Lodges of Ulster'. Recommendations Mapping Woodend Cottag **Woodend House** Present-day mapping extract (www.osni.gov.uk)