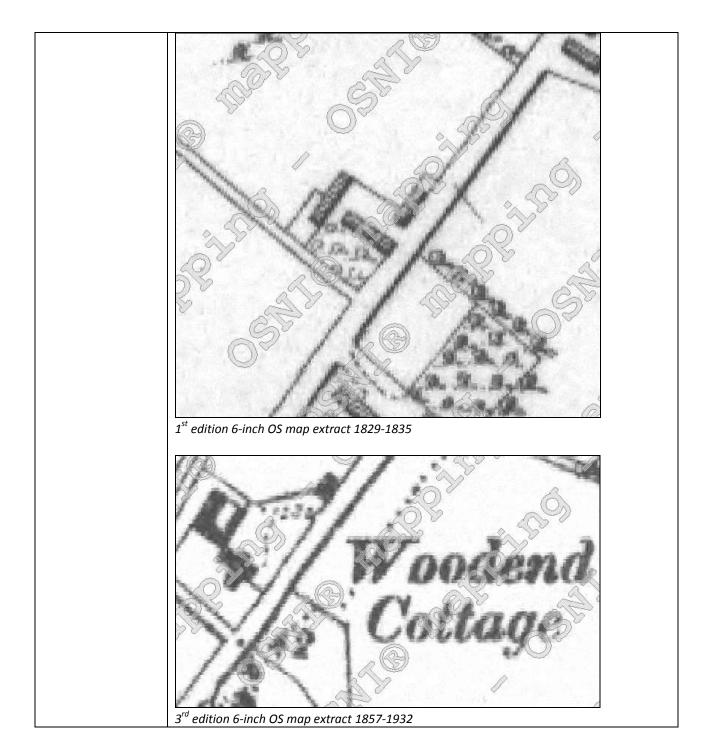

## accommodate the living room with bedroom above and finally the single storey kitchen block was added. Care has been taken to restore original features in the main dwelling. The house is unusual in that it is a non-vernacular thatched survival. Thus it is a rare sub type of a rare type and whilst altered merits the B1 grade. Sensitivity Associations A building matching the size and location of the present house is shown on the OS map of 1833. This building is recorded in the valuation of the same year as an old thatched house in good condition (quality letter 2) occupied by a Francis Nesbit. The dimensions are noted as 75ft x 22 x 8½, with the dwelling and the accompanying single-storey thatched outbuildings rated at £3-15-0. No details regarding the building are supplied in the second valuation of 1858 other than the occupier- Thomas Hamilton, the lessor- the Marquess of Abercorn, and the rateable value- £4, however the valuer has added the comment 'neat cottage'. In 1871 a gate lodge\* was added to the site [?to the north end], increasing the rateable value of the whole plot to £6-10-0. By 1873 this had almost doubled to £12, rising to £13 the following year, the valuers stating that the main house had been 'several years improved' (the return and the bays were probably added at this stage). In 1876 the lease of the property was taken up by a William Hamilton, who acquired the freehold from the Abercorn estate in 1889 and then sold it to a William Devine. Devine occupied the gate lodge, renting the main house to a Rev. Connolly from 1896. Rev. Connolly was still in residence in 1929. The condition of the thatch was reported as being 'good' in 1992 and 1994. In the intervening period some repair work was carried out by thatcher Gerry Agnew. \*This gate lodge does not appear to be included in J.A.K. Dean's 1994 'Gate Lodges of Ulster'. Recommendations Mapping Woodend Cottag **Woodend House** Present-day mapping extract (www.osni.gov.uk)