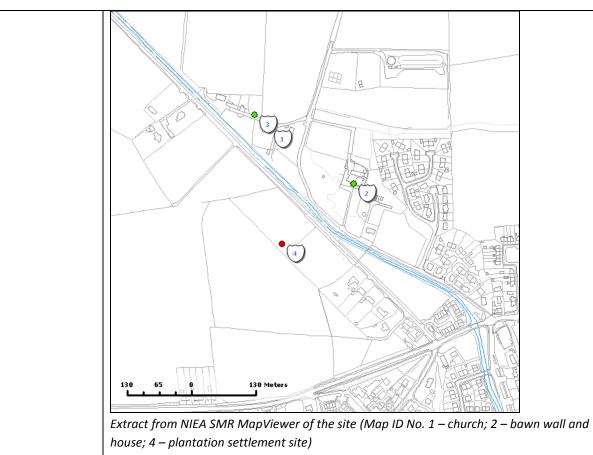

| D:la                                                                                                                                                                                                                                                                                                                                                                                                                                                                                                                                                                                                                                                                                                                                                                                                                                                                                                                                                                                                                                                                                                                                                                                                                                                                                                                                                                                                                                                                                                                                                                                                                                                                                                                                                                                                                                                                                                                                                                                                                                                                                                 |                                                                                                                                                                                                                                                                                                                                                                                                                                                                                                                                                                                                                                                                                                                                                                                                                                                                    |
|------------------------------------------------------------------------------------------------------------------------------------------------------------------------------------------------------------------------------------------------------------------------------------------------------------------------------------------------------------------------------------------------------------------------------------------------------------------------------------------------------------------------------------------------------------------------------------------------------------------------------------------------------------------------------------------------------------------------------------------------------------------------------------------------------------------------------------------------------------------------------------------------------------------------------------------------------------------------------------------------------------------------------------------------------------------------------------------------------------------------------------------------------------------------------------------------------------------------------------------------------------------------------------------------------------------------------------------------------------------------------------------------------------------------------------------------------------------------------------------------------------------------------------------------------------------------------------------------------------------------------------------------------------------------------------------------------------------------------------------------------------------------------------------------------------------------------------------------------------------------------------------------------------------------------------------------------------------------------------------------------------------------------------------------------------------------------------------------------|--------------------------------------------------------------------------------------------------------------------------------------------------------------------------------------------------------------------------------------------------------------------------------------------------------------------------------------------------------------------------------------------------------------------------------------------------------------------------------------------------------------------------------------------------------------------------------------------------------------------------------------------------------------------------------------------------------------------------------------------------------------------------------------------------------------------------------------------------------------------|
| Built                                                                                                                                                                                                                                                                                                                                                                                                                                                                                                                                                                                                                                                                                                                                                                                                                                                                                                                                                                                                                                                                                                                                                                                                                                                                                                                                                                                                                                                                                                                                                                                                                                                                                                                                                                                                                                                                                                                                                                                                                                                                                                |                                                                                                                                                                                                                                                                                                                                                                                                                                                                                                                                                                                                                                                                                                                                                                                                                                                                    |
| Medieval plantation settle                                                                                                                                                                                                                                                                                                                                                                                                                                                                                                                                                                                                                                                                                                                                                                                                                                                                                                                                                                                                                                                                                                                                                                                                                                                                                                                                                                                                                                                                                                                                                                                                                                                                                                                                                                                                                                                                                                                                                                                                                                                                           | ment                                                                                                                                                                                                                                                                                                                                                                                                                                                                                                                                                                                                                                                                                                                                                                                                                                                               |
| OS 6-inch map sheet                                                                                                                                                                                                                                                                                                                                                                                                                                                                                                                                                                                                                                                                                                                                                                                                                                                                                                                                                                                                                                                                                                                                                                                                                                                                                                                                                                                                                                                                                                                                                                                                                                                                                                                                                                                                                                                                                                                                                                                                                                                                                  | 009                                                                                                                                                                                                                                                                                                                                                                                                                                                                                                                                                                                                                                                                                                                                                                                                                                                                |
| Townland                                                                                                                                                                                                                                                                                                                                                                                                                                                                                                                                                                                                                                                                                                                                                                                                                                                                                                                                                                                                                                                                                                                                                                                                                                                                                                                                                                                                                                                                                                                                                                                                                                                                                                                                                                                                                                                                                                                                                                                                                                                                                             | Ballykelly                                                                                                                                                                                                                                                                                                                                                                                                                                                                                                                                                                                                                                                                                                                                                                                                                                                         |
| Parish                                                                                                                                                                                                                                                                                                                                                                                                                                                                                                                                                                                                                                                                                                                                                                                                                                                                                                                                                                                                                                                                                                                                                                                                                                                                                                                                                                                                                                                                                                                                                                                                                                                                                                                                                                                                                                                                                                                                                                                                                                                                                               | Tamlaght Finlagan                                                                                                                                                                                                                                                                                                                                                                                                                                                                                                                                                                                                                                                                                                                                                                                                                                                  |
| LCA                                                                                                                                                                                                                                                                                                                                                                                                                                                                                                                                                                                                                                                                                                                                                                                                                                                                                                                                                                                                                                                                                                                                                                                                                                                                                                                                                                                                                                                                                                                                                                                                                                                                                                                                                                                                                                                                                                                                                                                                                                                                                                  | Foyle Alluvial Plain                                                                                                                                                                                                                                                                                                                                                                                                                                                                                                                                                                                                                                                                                                                                                                                                                                               |
| ITM Coordinates                                                                                                                                                                                                                                                                                                                                                                                                                                                                                                                                                                                                                                                                                                                                                                                                                                                                                                                                                                                                                                                                                                                                                                                                                                                                                                                                                                                                                                                                                                                                                                                                                                                                                                                                                                                                                                                                                                                                                                                                                                                                                      | 262250, 422730; 262420, 4226620; 262274, 422498                                                                                                                                                                                                                                                                                                                                                                                                                                                                                                                                                                                                                                                                                                                                                                                                                    |
| NG Coordinates                                                                                                                                                                                                                                                                                                                                                                                                                                                                                                                                                                                                                                                                                                                                                                                                                                                                                                                                                                                                                                                                                                                                                                                                                                                                                                                                                                                                                                                                                                                                                                                                                                                                                                                                                                                                                                                                                                                                                                                                                                                                                       | C6225022730; C6242022620; C6227522498                                                                                                                                                                                                                                                                                                                                                                                                                                                                                                                                                                                                                                                                                                                                                                                                                              |
| Scheduled & Listed Buildin                                                                                                                                                                                                                                                                                                                                                                                                                                                                                                                                                                                                                                                                                                                                                                                                                                                                                                                                                                                                                                                                                                                                                                                                                                                                                                                                                                                                                                                                                                                                                                                                                                                                                                                                                                                                                                                                                                                                                                                                                                                                           | g & Registered Garden                                                                                                                                                                                                                                                                                                                                                                                                                                                                                                                                                                                                                                                                                                                                                                                                                                              |
| Some remains                                                                                                                                                                                                                                                                                                                                                                                                                                                                                                                                                                                                                                                                                                                                                                                                                                                                                                                                                                                                                                                                                                                                                                                                                                                                                                                                                                                                                                                                                                                                                                                                                                                                                                                                                                                                                                                                                                                                                                                                                                                                                         |                                                                                                                                                                                                                                                                                                                                                                                                                                                                                                                                                                                                                                                                                                                                                                                                                                                                    |
| Private                                                                                                                                                                                                                                                                                                                                                                                                                                                                                                                                                                                                                                                                                                                                                                                                                                                                                                                                                                                                                                                                                                                                                                                                                                                                                                                                                                                                                                                                                                                                                                                                                                                                                                                                                                                                                                                                                                                                                                                                                                                                                              |                                                                                                                                                                                                                                                                                                                                                                                                                                                                                                                                                                                                                                                                                                                                                                                                                                                                    |
|                                                                                                                                                                                                                                                                                                                                                                                                                                                                                                                                                                                                                                                                                                                                                                                                                                                                                                                                                                                                                                                                                                                                                                                                                                                                                                                                                                                                                                                                                                                                                                                                                                                                                                                                                                                                                                                                                                                                                                                                                                                                                                      |                                                                                                                                                                                                                                                                                                                                                                                                                                                                                                                                                                                                                                                                                                                                                                                                                                                                    |
| The church LDY009:002 was built in 1629 by the Fishmongers Co. On the site of an old chapel. It is shown on the Raven map as standing at the end of a row of houses, with the Plantation bawn at the other end. The church is now an ivy-clad ruin, with much of the N & S walls of the nave demolished to near ground level & much of the E end gone, leaving its corners standing. The main surviving feature is a large semi-circular chancel arch in red sandstone, which may be from the pre-Plantation church. The W end still stands to gable height & has a splayed window. The church stands on the edge of a mound of burial build up & there are burials in the interior. (See SM7 field for further details).  An archaeological evaluation was carried on a small trapezoidal field 15m NW of the church, prior to development. A set of three N-S test-trenches 2m wide and totalling 92.6m long were excavated mechanically. One large fragment of a millstone of schist was found in the topsoil of trench 3. No archaeological features were uncovered during the excavation [ADs, 2009].  Listed March 1975 (HB 2/10/2). The Plantation bawn LDY009:007 is described & planned in the OS memoirs. It is recorded by Pynnar's survey of 1619 as "a strong bawn of stone & lime, 125ft square, 12ft high & a good house within it being 50ft square". In 1835, the bawn was "still in good preservation". By then "It consisted of a quadrangle each corner flanked by a towerThe SW tower has been destroyedThe other 3 towers yet existThe SE is perfectly circular, 18ft diamthe NE tower forms a 5-sided figurethe NW tower differs in shape being ellipticalthe walls which connected these towers originally have been long since destroyed." See SM7 for sketch plans etc.  The site of the Plantation village of Ballykelly LDY009:019 lies NW of the modern village. It is shown on the Raven map as a variety of houses & cabins, set in a fairly irregular fashion between the church [LDY 009:002] at one end & the bawn [LDY 009:007] at the other. The houses lay on e |                                                                                                                                                                                                                                                                                                                                                                                                                                                                                                                                                                                                                                                                                                                                                                                                                                                                    |
|                                                                                                                                                                                                                                                                                                                                                                                                                                                                                                                                                                                                                                                                                                                                                                                                                                                                                                                                                                                                                                                                                                                                                                                                                                                                                                                                                                                                                                                                                                                                                                                                                                                                                                                                                                                                                                                                                                                                                                                                                                                                                                      | Townland Parish  LCA  ITM Coordinates  NG Coordinates  Scheduled & Listed Buildin  Some remains  Private  The church LDY009:002 was It is shown on the Raven mand bawn at the other end. The nave demolished to near good the main surviving feature be from the pre-Plantation window. The church stand the interior. (See SM7 fields  An archaeological evaluating prior to development. A see excavated mechanically. Coof trench 3. No archaeology  Listed March 1975 (HB 2/1 the OS memoirs. It is reconsidered to the standard to the interior. (See SM7 for SM is still in good preservation towerThe SW tower has circular, 18ft diamthe Normal being ellipticalthe walls destroyed." See SM7 for significant to the plantation shown on the Raven mand between the church [LDY houses lay on either sid canalised. The area of the the plantation houses, |