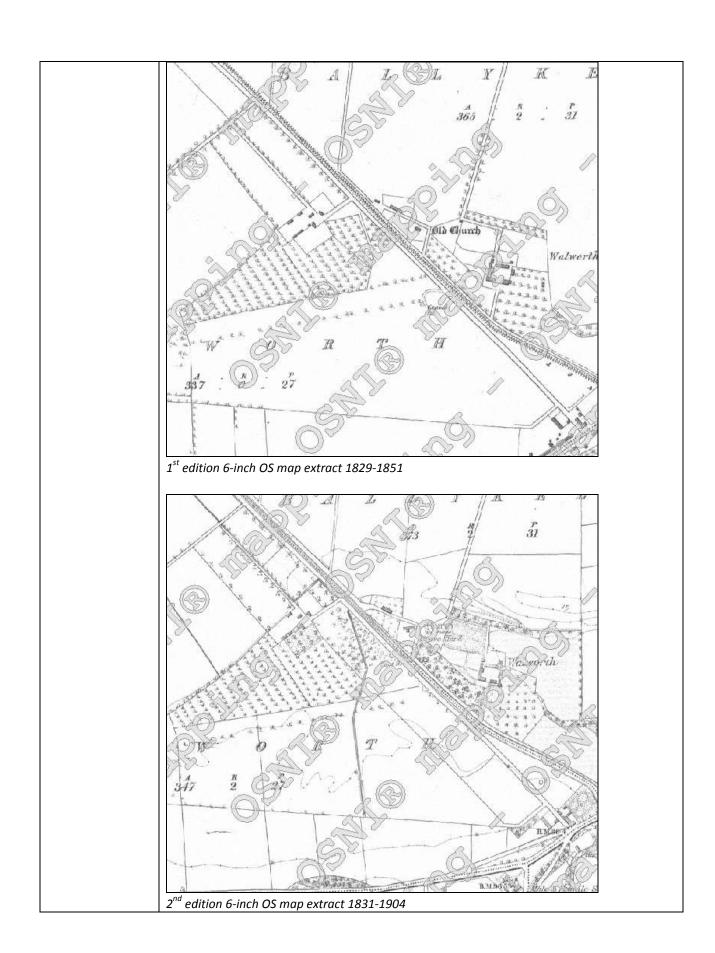

## Mapping

Extract from Griffiths Evaluation Mapping 1847-1864 (askaboutireland.ie)

Extract from Griffiths Land Evaluation 1847-1864 (askaboutireland.ie)

| References       | http://maps.ehsni.gov.uk/MapViewer/Default.aspx |
|------------------|-------------------------------------------------|
| Plates           |                                                 |
| Additional Notes |                                                 |