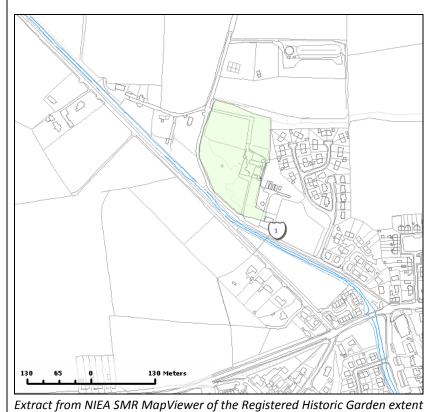

## Mapping

Extract from Griffiths Evaluation Mapping 1847-1864 (askaboutireland.ie)

Extract from Griffiths Land Evaluation 1847-1864 (askaboutireland.ie)

| References       | http://maps.ehsni.gov.uk/MapViewer/Default.aspx |
|------------------|-------------------------------------------------|
| Plates           |                                                 |
| Additional Notes |                                                 |