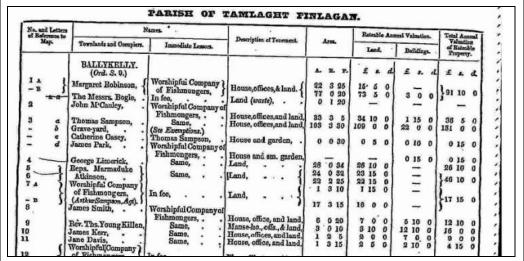

## Mapping

Extract from Griffiths Evaluation Mapping 1847-1864 (askaboutireland.ie)

Extract from Griffiths Land Evaluation 1847-1864 (askaboutireland.ie)

| References       | http://maps.ehsni.gov.uk/MapViewer/Default.aspx |
|------------------|-------------------------------------------------|
| Plates           |                                                 |
| Additional Notes |                                                 |