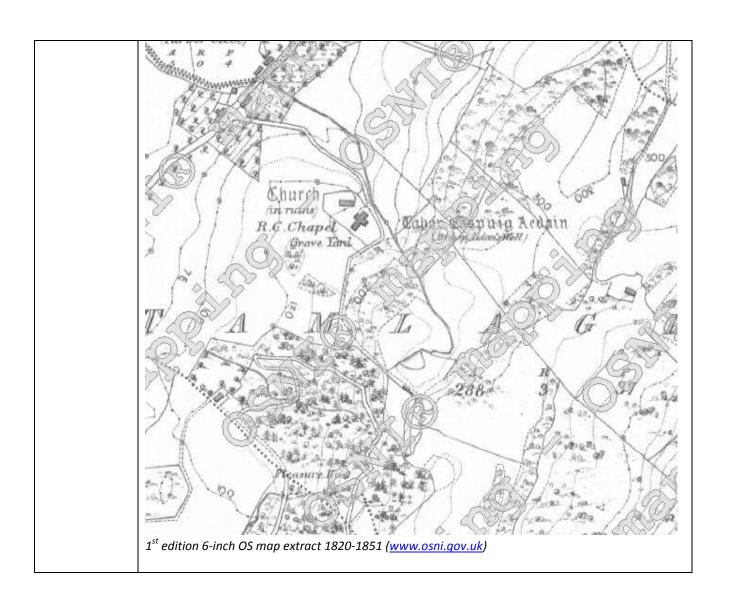

## Mapping

**Appendix 1: Magilligan Lowlands** *LDY005:004 & LDY005:005; Tamlaght Ecclesiastical Remains* 

|   |            | Extract from NIEA SMR and Scheduled Areas MapViewer of the site              |  |
|---|------------|------------------------------------------------------------------------------|--|
|   | References | http://maps.ehsni.gov.uk/MapViewer/Default.aspx                              |  |
|   |            | http://www.proni.gov.uk/index/local_history/geographical_index/townlands.htm |  |
|   |            | http://www.placenamesni.org/                                                 |  |
| г |            |                                                                              |  |