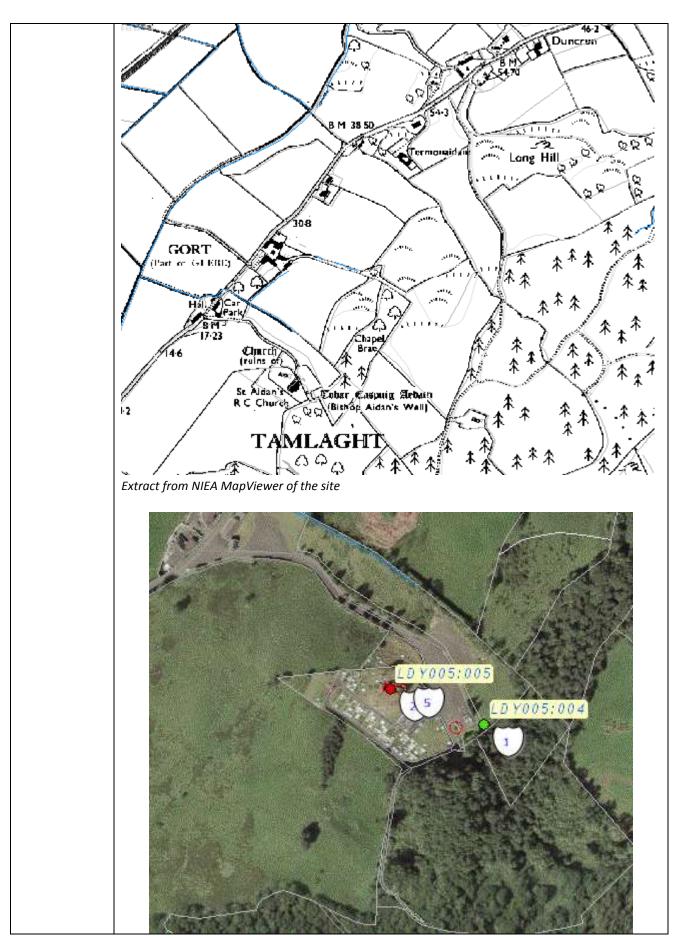

## Mapping

**Appendix 1: Magilligan Lowlands** *LDY005:004 & LDY005:005; Tamlaght Ecclesiastical Remains* 

|   |            | Extract from NIEA SMR and Scheduled Areas MapViewer of the site              |  |
|---|------------|------------------------------------------------------------------------------|--|
|   | References | http://maps.ehsni.gov.uk/MapViewer/Default.aspx                              |  |
|   |            | http://www.proni.gov.uk/index/local_history/geographical_index/townlands.htm |  |
|   |            | http://www.placenamesni.org/                                                 |  |
| г |            |                                                                              |  |