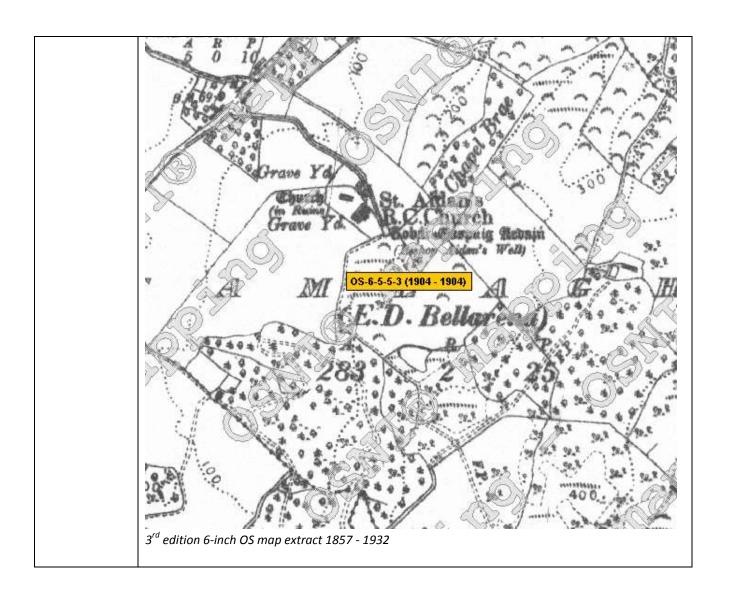

## Mapping

**Appendix 1: Magilligan Lowlands** *LDY005:004 & LDY005:005; Tamlaght Ecclesiastical Remains* 

|   |            | Extract from NIEA SMR and Scheduled Areas MapViewer of the site              |  |
|---|------------|------------------------------------------------------------------------------|--|
|   | References | http://maps.ehsni.gov.uk/MapViewer/Default.aspx                              |  |
|   |            | http://www.proni.gov.uk/index/local_history/geographical_index/townlands.htm |  |
|   |            | http://www.placenamesni.org/                                                 |  |
| г |            |                                                                              |  |