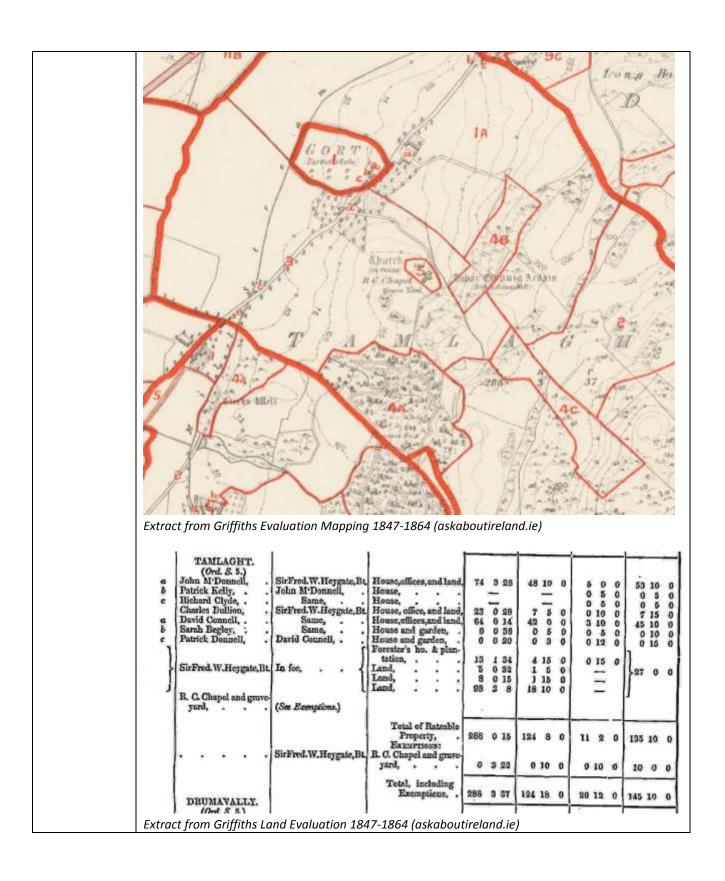

## Mapping

**Appendix 1: Magilligan Lowlands** *LDY005:004 & LDY005:005; Tamlaght Ecclesiastical Remains* 

|   |            | Extract from NIEA SMR and Scheduled Areas MapViewer of the site              |  |
|---|------------|------------------------------------------------------------------------------|--|
|   | References | http://maps.ehsni.gov.uk/MapViewer/Default.aspx                              |  |
|   |            | http://www.proni.gov.uk/index/local_history/geographical_index/townlands.htm |  |
|   |            | http://www.placenamesni.org/                                                 |  |
| г |            |                                                                              |  |