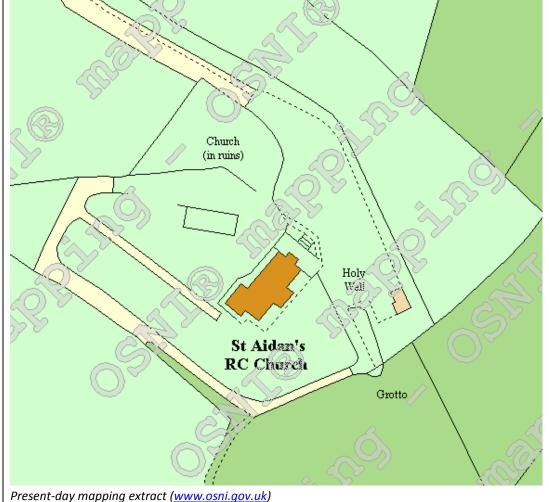

## Mapping

**Appendix 1: Magilligan Lowlands** *LDY005:004 & LDY005:005; Tamlaght Ecclesiastical Remains* 

|   |            | Extract from NIEA SMR and Scheduled Areas MapViewer of the site              |  |
|---|------------|------------------------------------------------------------------------------|--|
|   | References | http://maps.ehsni.gov.uk/MapViewer/Default.aspx                              |  |
|   |            | http://www.proni.gov.uk/index/local_history/geographical_index/townlands.htm |  |
|   |            | http://www.placenamesni.org/                                                 |  |
| г |            |                                                                              |  |