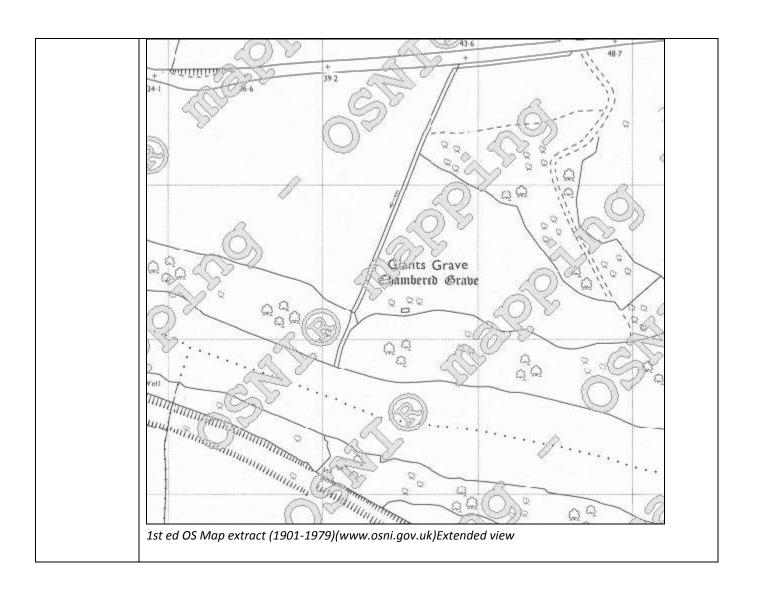

| Asset Ref No.               | TYR 010:006 Lisky Court Tomb                                                                                                                                                                                                                                                                                                                                                                      |                                                                                                                                                                                                                                                                                                                                                                                                                                                                                                                                                                 |  |
|-----------------------------|---------------------------------------------------------------------------------------------------------------------------------------------------------------------------------------------------------------------------------------------------------------------------------------------------------------------------------------------------------------------------------------------------|-----------------------------------------------------------------------------------------------------------------------------------------------------------------------------------------------------------------------------------------------------------------------------------------------------------------------------------------------------------------------------------------------------------------------------------------------------------------------------------------------------------------------------------------------------------------|--|
| Heritage Type               | Built                                                                                                                                                                                                                                                                                                                                                                                             |                                                                                                                                                                                                                                                                                                                                                                                                                                                                                                                                                                 |  |
|                             | Megalithic Tomb                                                                                                                                                                                                                                                                                                                                                                                   |                                                                                                                                                                                                                                                                                                                                                                                                                                                                                                                                                                 |  |
| Location                    | OS 6-inch map                                                                                                                                                                                                                                                                                                                                                                                     | TVD OOF                                                                                                                                                                                                                                                                                                                                                                                                                                                                                                                                                         |  |
|                             | sheet                                                                                                                                                                                                                                                                                                                                                                                             | TYR 005                                                                                                                                                                                                                                                                                                                                                                                                                                                                                                                                                         |  |
|                             | Townland                                                                                                                                                                                                                                                                                                                                                                                          | Lisky                                                                                                                                                                                                                                                                                                                                                                                                                                                                                                                                                           |  |
|                             | Parish                                                                                                                                                                                                                                                                                                                                                                                            | Camus                                                                                                                                                                                                                                                                                                                                                                                                                                                                                                                                                           |  |
|                             | LCA                                                                                                                                                                                                                                                                                                                                                                                               | Foyle Valley                                                                                                                                                                                                                                                                                                                                                                                                                                                                                                                                                    |  |
|                             | ITM                                                                                                                                                                                                                                                                                                                                                                                               |                                                                                                                                                                                                                                                                                                                                                                                                                                                                                                                                                                 |  |
|                             | Coordinates                                                                                                                                                                                                                                                                                                                                                                                       |                                                                                                                                                                                                                                                                                                                                                                                                                                                                                                                                                                 |  |
|                             | NG<br>Coordinates                                                                                                                                                                                                                                                                                                                                                                                 | H3575090510                                                                                                                                                                                                                                                                                                                                                                                                                                                                                                                                                     |  |
| Protection Status           | SMR; Scheduled Area                                                                                                                                                                                                                                                                                                                                                                               |                                                                                                                                                                                                                                                                                                                                                                                                                                                                                                                                                                 |  |
| Condition                   | Good (Substantial remains)                                                                                                                                                                                                                                                                                                                                                                        |                                                                                                                                                                                                                                                                                                                                                                                                                                                                                                                                                                 |  |
| Ownership (if               | State Care                                                                                                                                                                                                                                                                                                                                                                                        |                                                                                                                                                                                                                                                                                                                                                                                                                                                                                                                                                                 |  |
| known)                      | State Care                                                                                                                                                                                                                                                                                                                                                                                        |                                                                                                                                                                                                                                                                                                                                                                                                                                                                                                                                                                 |  |
|                             | set 2 on either si is 2.8m long x 1.0 chamber may be                                                                                                                                                                                                                                                                                                                                              | site survives as a court tomb chamber aligned E/W consisting of a split boulder backstone to E &4 slabs set 2 on either side forming the chamber walls. A low sill stone closes the W end of the chamber, which is 2.8m long x 1.6m wide. All of the slabs are, on average, 0.4m high. A stone lying immediately W of the chamber may be a fallen lintel [4/7/91].  The site is still much the same, but is more densely covered in scrub and a mature holly bush grows out from the possible chamber. The rise on which the site is located is badly trampled. |  |
| Landscape Context (setting) | Located within the townland of Liskey, just east of Victoria Bridge, within a wooded area on the north bank of the River Mourne and south of the B165 road, and relatively low lying at 30m OD. This site is located approximately 1.5km southwest of Wedge tomb TYR002:007.                                                                                                                      |                                                                                                                                                                                                                                                                                                                                                                                                                                                                                                                                                                 |  |
| Site Appraisal              | This is a scheduled site and area and is in State Care, which is an indication of its significance to the archaeological record of Northern Ireland.                                                                                                                                                                                                                                              |                                                                                                                                                                                                                                                                                                                                                                                                                                                                                                                                                                 |  |
| Sensitivity                 | This site is located in woodland and thusly is not likely to be interfered with by agricultural activity. It is also in state care and is therefore afforded strong protection under law.                                                                                                                                                                                                         |                                                                                                                                                                                                                                                                                                                                                                                                                                                                                                                                                                 |  |
| Associations:               | This site is not directly associated with any other monuments that are similar in either type or date, however, it is located 1.2km northwest of a Cist Burial (TYR010:015); 1.5km southeast of Camus Church (TYR010:007 Scheduled Monument); 2.4km northeast of Carnmore Court Tomb (TYR 017:023); 2km southwest of Standing stone (TYR 010:008) and 2.2km east of Standing Stone (TYR 009:006). |                                                                                                                                                                                                                                                                                                                                                                                                                                                                                                                                                                 |  |
| Recommendations             | This site is highly accessible, being close to both the B165 road and the town of Victoria Bridge. Given the relatively short distance to other Scheduled monuments (Camus Church & Carnmore Court Tomb) as well as a number of other sites located to the southeast, there is a definite visitor potential.                                                                                      |                                                                                                                                                                                                                                                                                                                                                                                                                                                                                                                                                                 |  |