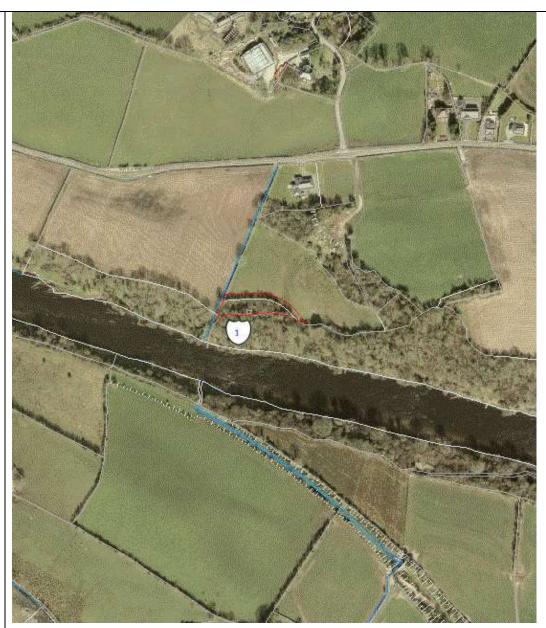

| Asset Ref No.               | TYR 010:006 Lisky Court Tomb                                                                                                                                                                                                                                                                                                                                                                      |                                                                                                                                                                                                                                                                                                                                                                                                                                                                                                                                                                 |  |
|-----------------------------|---------------------------------------------------------------------------------------------------------------------------------------------------------------------------------------------------------------------------------------------------------------------------------------------------------------------------------------------------------------------------------------------------|-----------------------------------------------------------------------------------------------------------------------------------------------------------------------------------------------------------------------------------------------------------------------------------------------------------------------------------------------------------------------------------------------------------------------------------------------------------------------------------------------------------------------------------------------------------------|--|
| Heritage Type               | Built                                                                                                                                                                                                                                                                                                                                                                                             |                                                                                                                                                                                                                                                                                                                                                                                                                                                                                                                                                                 |  |
|                             | Megalithic Tomb                                                                                                                                                                                                                                                                                                                                                                                   |                                                                                                                                                                                                                                                                                                                                                                                                                                                                                                                                                                 |  |
| Location                    | OS 6-inch map                                                                                                                                                                                                                                                                                                                                                                                     | TVD OOF                                                                                                                                                                                                                                                                                                                                                                                                                                                                                                                                                         |  |
|                             | sheet                                                                                                                                                                                                                                                                                                                                                                                             | TYR 005                                                                                                                                                                                                                                                                                                                                                                                                                                                                                                                                                         |  |
|                             | Townland                                                                                                                                                                                                                                                                                                                                                                                          | Lisky                                                                                                                                                                                                                                                                                                                                                                                                                                                                                                                                                           |  |
|                             | Parish                                                                                                                                                                                                                                                                                                                                                                                            | Camus                                                                                                                                                                                                                                                                                                                                                                                                                                                                                                                                                           |  |
|                             | LCA                                                                                                                                                                                                                                                                                                                                                                                               | Foyle Valley                                                                                                                                                                                                                                                                                                                                                                                                                                                                                                                                                    |  |
|                             | ITM                                                                                                                                                                                                                                                                                                                                                                                               |                                                                                                                                                                                                                                                                                                                                                                                                                                                                                                                                                                 |  |
|                             | Coordinates                                                                                                                                                                                                                                                                                                                                                                                       |                                                                                                                                                                                                                                                                                                                                                                                                                                                                                                                                                                 |  |
|                             | NG<br>Coordinates                                                                                                                                                                                                                                                                                                                                                                                 | H3575090510                                                                                                                                                                                                                                                                                                                                                                                                                                                                                                                                                     |  |
| Protection Status           | SMR; Scheduled Area                                                                                                                                                                                                                                                                                                                                                                               |                                                                                                                                                                                                                                                                                                                                                                                                                                                                                                                                                                 |  |
| Condition                   | Good (Substantial remains)                                                                                                                                                                                                                                                                                                                                                                        |                                                                                                                                                                                                                                                                                                                                                                                                                                                                                                                                                                 |  |
| Ownership (if               | State Care                                                                                                                                                                                                                                                                                                                                                                                        |                                                                                                                                                                                                                                                                                                                                                                                                                                                                                                                                                                 |  |
| known)                      | State Care                                                                                                                                                                                                                                                                                                                                                                                        |                                                                                                                                                                                                                                                                                                                                                                                                                                                                                                                                                                 |  |
|                             | set 2 on either si is 2.8m long x 1.0 chamber may be                                                                                                                                                                                                                                                                                                                                              | site survives as a court tomb chamber aligned E/W consisting of a split boulder backstone to E &4 slabs set 2 on either side forming the chamber walls. A low sill stone closes the W end of the chamber, which is 2.8m long x 1.6m wide. All of the slabs are, on average, 0.4m high. A stone lying immediately W of the chamber may be a fallen lintel [4/7/91].  The site is still much the same, but is more densely covered in scrub and a mature holly bush grows out from the possible chamber. The rise on which the site is located is badly trampled. |  |
| Landscape Context (setting) | Located within the townland of Liskey, just east of Victoria Bridge, within a wooded area on the north bank of the River Mourne and south of the B165 road, and relatively low lying at 30m OD. This site is located approximately 1.5km southwest of Wedge tomb TYR002:007.                                                                                                                      |                                                                                                                                                                                                                                                                                                                                                                                                                                                                                                                                                                 |  |
| Site Appraisal              | This is a scheduled site and area and is in State Care, which is an indication of its significance to the archaeological record of Northern Ireland.                                                                                                                                                                                                                                              |                                                                                                                                                                                                                                                                                                                                                                                                                                                                                                                                                                 |  |
| Sensitivity                 | This site is located in woodland and thusly is not likely to be interfered with by agricultural activity. It is also in state care and is therefore afforded strong protection under law.                                                                                                                                                                                                         |                                                                                                                                                                                                                                                                                                                                                                                                                                                                                                                                                                 |  |
| Associations:               | This site is not directly associated with any other monuments that are similar in either type or date, however, it is located 1.2km northwest of a Cist Burial (TYR010:015); 1.5km southeast of Camus Church (TYR010:007 Scheduled Monument); 2.4km northeast of Carnmore Court Tomb (TYR 017:023); 2km southwest of Standing stone (TYR 010:008) and 2.2km east of Standing Stone (TYR 009:006). |                                                                                                                                                                                                                                                                                                                                                                                                                                                                                                                                                                 |  |
| Recommendations             | This site is highly accessible, being close to both the B165 road and the town of Victoria Bridge. Given the relatively short distance to other Scheduled monuments (Camus Church & Carnmore Court Tomb) as well as a number of other sites located to the southeast, there is a definite visitor potential.                                                                                      |                                                                                                                                                                                                                                                                                                                                                                                                                                                                                                                                                                 |  |