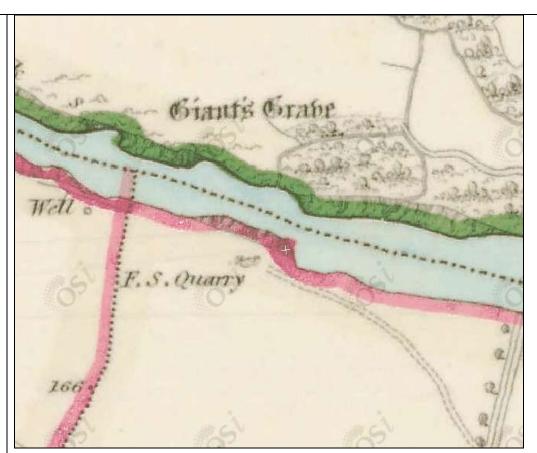

NIEA SMR map: TYR 005:002 is marked as no. 1

1st ed OS Map extract (1829-1842)(www.osi.ie)