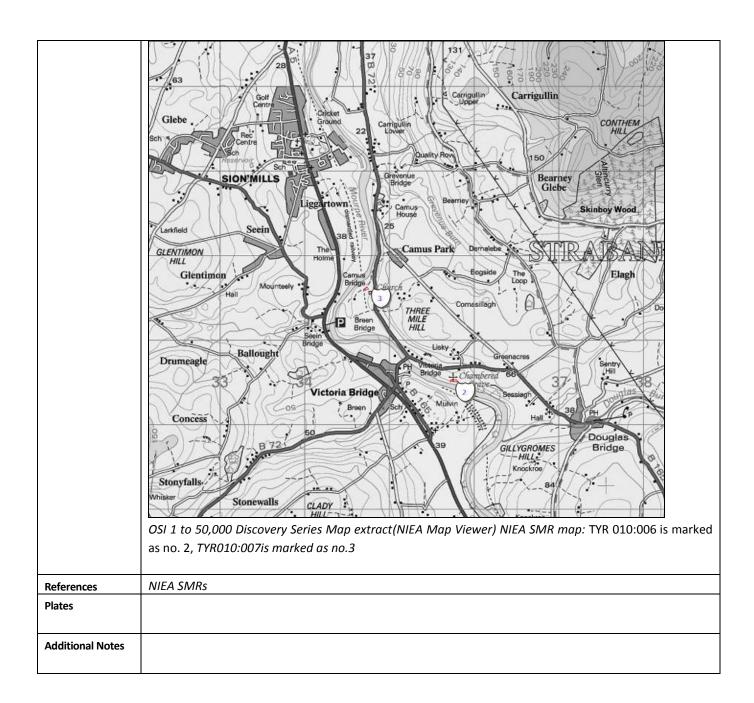

NIEA SMR map: TYR 005:002 is marked as no. 1

1st ed OS Map extract (1829-1842)(www.osi.ie)