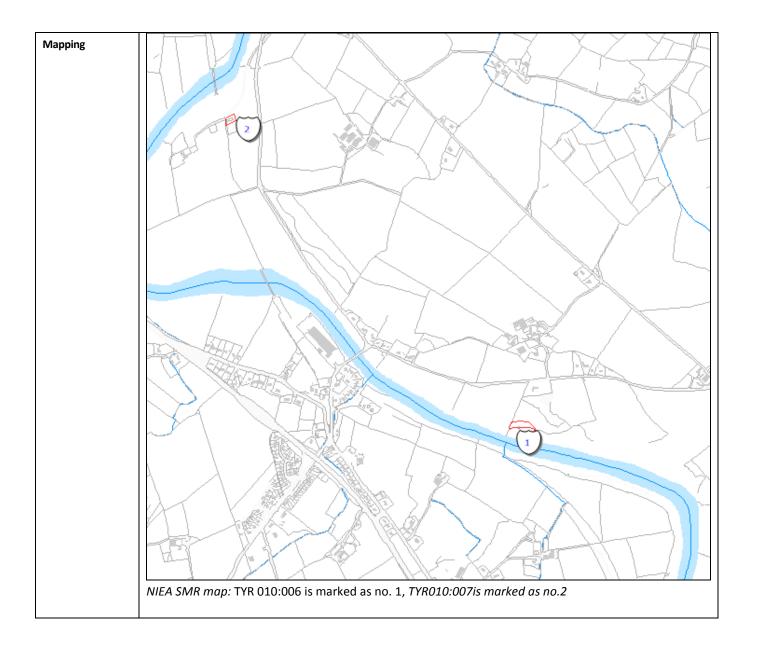

| Asset Ref No.               | TYR 010:006 Lisky Court Tomb                                                                                                                                                                                                                                                                                                                                                                      |                                                                                                                                                                                                                                                                                                                                                                                                                                                                                                                                                                 |  |
|-----------------------------|---------------------------------------------------------------------------------------------------------------------------------------------------------------------------------------------------------------------------------------------------------------------------------------------------------------------------------------------------------------------------------------------------|-----------------------------------------------------------------------------------------------------------------------------------------------------------------------------------------------------------------------------------------------------------------------------------------------------------------------------------------------------------------------------------------------------------------------------------------------------------------------------------------------------------------------------------------------------------------|--|
| Heritage Type               | Built                                                                                                                                                                                                                                                                                                                                                                                             |                                                                                                                                                                                                                                                                                                                                                                                                                                                                                                                                                                 |  |
|                             | Megalithic Tomb                                                                                                                                                                                                                                                                                                                                                                                   |                                                                                                                                                                                                                                                                                                                                                                                                                                                                                                                                                                 |  |
| Location                    | OS 6-inch map                                                                                                                                                                                                                                                                                                                                                                                     | TVD OOF                                                                                                                                                                                                                                                                                                                                                                                                                                                                                                                                                         |  |
|                             | sheet                                                                                                                                                                                                                                                                                                                                                                                             | TYR 005                                                                                                                                                                                                                                                                                                                                                                                                                                                                                                                                                         |  |
|                             | Townland                                                                                                                                                                                                                                                                                                                                                                                          | Lisky                                                                                                                                                                                                                                                                                                                                                                                                                                                                                                                                                           |  |
|                             | Parish                                                                                                                                                                                                                                                                                                                                                                                            | Camus                                                                                                                                                                                                                                                                                                                                                                                                                                                                                                                                                           |  |
|                             | LCA                                                                                                                                                                                                                                                                                                                                                                                               | Foyle Valley                                                                                                                                                                                                                                                                                                                                                                                                                                                                                                                                                    |  |
|                             | ITM                                                                                                                                                                                                                                                                                                                                                                                               |                                                                                                                                                                                                                                                                                                                                                                                                                                                                                                                                                                 |  |
|                             | Coordinates                                                                                                                                                                                                                                                                                                                                                                                       |                                                                                                                                                                                                                                                                                                                                                                                                                                                                                                                                                                 |  |
|                             | NG<br>Coordinates                                                                                                                                                                                                                                                                                                                                                                                 | H3575090510                                                                                                                                                                                                                                                                                                                                                                                                                                                                                                                                                     |  |
| Protection Status           | SMR; Scheduled Area                                                                                                                                                                                                                                                                                                                                                                               |                                                                                                                                                                                                                                                                                                                                                                                                                                                                                                                                                                 |  |
| Condition                   | Good (Substantial remains)                                                                                                                                                                                                                                                                                                                                                                        |                                                                                                                                                                                                                                                                                                                                                                                                                                                                                                                                                                 |  |
| Ownership (if               | State Care                                                                                                                                                                                                                                                                                                                                                                                        |                                                                                                                                                                                                                                                                                                                                                                                                                                                                                                                                                                 |  |
| known)                      | State Care                                                                                                                                                                                                                                                                                                                                                                                        |                                                                                                                                                                                                                                                                                                                                                                                                                                                                                                                                                                 |  |
|                             | set 2 on either si is 2.8m long x 1.0 chamber may be                                                                                                                                                                                                                                                                                                                                              | site survives as a court tomb chamber aligned E/W consisting of a split boulder backstone to E &4 slabs set 2 on either side forming the chamber walls. A low sill stone closes the W end of the chamber, which is 2.8m long x 1.6m wide. All of the slabs are, on average, 0.4m high. A stone lying immediately W of the chamber may be a fallen lintel [4/7/91].  The site is still much the same, but is more densely covered in scrub and a mature holly bush grows out from the possible chamber. The rise on which the site is located is badly trampled. |  |
| Landscape Context (setting) | Located within the townland of Liskey, just east of Victoria Bridge, within a wooded area on the north bank of the River Mourne and south of the B165 road, and relatively low lying at 30m OD. This site is located approximately 1.5km southwest of Wedge tomb TYR002:007.                                                                                                                      |                                                                                                                                                                                                                                                                                                                                                                                                                                                                                                                                                                 |  |
| Site Appraisal              | This is a scheduled site and area and is in State Care, which is an indication of its significance to the archaeological record of Northern Ireland.                                                                                                                                                                                                                                              |                                                                                                                                                                                                                                                                                                                                                                                                                                                                                                                                                                 |  |
| Sensitivity                 | This site is located in woodland and thusly is not likely to be interfered with by agricultural activity. It is also in state care and is therefore afforded strong protection under law.                                                                                                                                                                                                         |                                                                                                                                                                                                                                                                                                                                                                                                                                                                                                                                                                 |  |
| Associations:               | This site is not directly associated with any other monuments that are similar in either type or date, however, it is located 1.2km northwest of a Cist Burial (TYR010:015); 1.5km southeast of Camus Church (TYR010:007 Scheduled Monument); 2.4km northeast of Carnmore Court Tomb (TYR 017:023); 2km southwest of Standing stone (TYR 010:008) and 2.2km east of Standing Stone (TYR 009:006). |                                                                                                                                                                                                                                                                                                                                                                                                                                                                                                                                                                 |  |
| Recommendations             | This site is highly accessible, being close to both the B165 road and the town of Victoria Bridge. Given the relatively short distance to other Scheduled monuments (Camus Church & Carnmore Court Tomb) as well as a number of other sites located to the southeast, there is a definite visitor potential.                                                                                      |                                                                                                                                                                                                                                                                                                                                                                                                                                                                                                                                                                 |  |