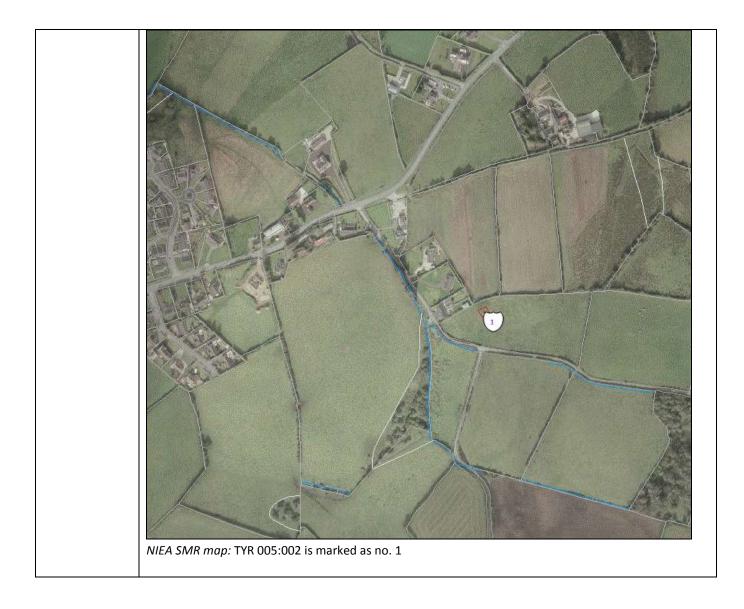

| Asset Ref No.                  | TYR 005:002 Portal Tomb: Rocking Stone                                                                                                                                                                                                                                                                                                                                                                                                                                                                      |              |
|--------------------------------|-------------------------------------------------------------------------------------------------------------------------------------------------------------------------------------------------------------------------------------------------------------------------------------------------------------------------------------------------------------------------------------------------------------------------------------------------------------------------------------------------------------|--------------|
| Heritage Type                  | Built                                                                                                                                                                                                                                                                                                                                                                                                                                                                                                       |              |
|                                | Megalithic Tomb                                                                                                                                                                                                                                                                                                                                                                                                                                                                                             |              |
| Location                       | OS 6-inch map<br>sheet                                                                                                                                                                                                                                                                                                                                                                                                                                                                                      | TYR 005      |
|                                | Townland                                                                                                                                                                                                                                                                                                                                                                                                                                                                                                    | KILLYNAGHT   |
|                                | Parish                                                                                                                                                                                                                                                                                                                                                                                                                                                                                                      | LECKPATRICK  |
|                                | LCA                                                                                                                                                                                                                                                                                                                                                                                                                                                                                                         | Foyle Valley |
|                                | ITM<br>Coordinates                                                                                                                                                                                                                                                                                                                                                                                                                                                                                          |              |
|                                | NG<br>Coordinates                                                                                                                                                                                                                                                                                                                                                                                                                                                                                           | C3909101137  |
| Protection Status              | SMR; Scheduled Area                                                                                                                                                                                                                                                                                                                                                                                                                                                                                         |              |
| Condition                      | Fair; (some remains in database)                                                                                                                                                                                                                                                                                                                                                                                                                                                                            |              |
| Ownership (if<br>known)        |                                                                                                                                                                                                                                                                                                                                                                                                                                                                                                             |              |
| Site Description               | On the crest of a low, rounded hillock. The site consists of a collapsed single chambered tomb which originally was constructed from an endstone & 3 large orthostats on which rested a large capstone. The orthostats formed a tripod open to E, with the back stone closing off the chamber to W. In the collapse, the capstone shifted to NE, pulling the 2 tallest uprights with it. The smaller upright, to SE, was pushed out from under the capstone & fell to S, while the endstone fell back to W. |              |
| Landscape Context<br>(setting) | Located within the townland of Killynaght, just east of Artigarvan and north of Ballyskeagh road, on moderate pastureland, relatively low lying at 100m OD. This site is located approximately 1.5km southwest of Wedge tomb TYR002:007.                                                                                                                                                                                                                                                                    |              |
| Site Appraisal                 | This is a scheduled site and area, which is an indication of its significance to the archaeological record of Northern Ireland.                                                                                                                                                                                                                                                                                                                                                                             |              |
| Sensitivity                    | This site is located in pastureland, thus although not likely to be interfered with by ploughing it may be disturbed by grazing animals. Its closeness to the semi-urban location of Artigravan and general accessibility means that it may be prone to human interference.                                                                                                                                                                                                                                 |              |
| Associations:                  | This site is not directly associated with any other monuments that are similar in either type or date, however, it is located 1.5km southwest of a Wedge Tomb at Windyhill (TYR002:007), which may be contemporary.                                                                                                                                                                                                                                                                                         |              |
| Recommendations                | This site is highly accessible, being close to both roads and the town of Artigarvan. Given the relatively short distance to the Wedge Tomb at Windyhill (TYR002:007) there is some merit in suggesting that these two sites combined have a visitor potential.                                                                                                                                                                                                                                             |              |