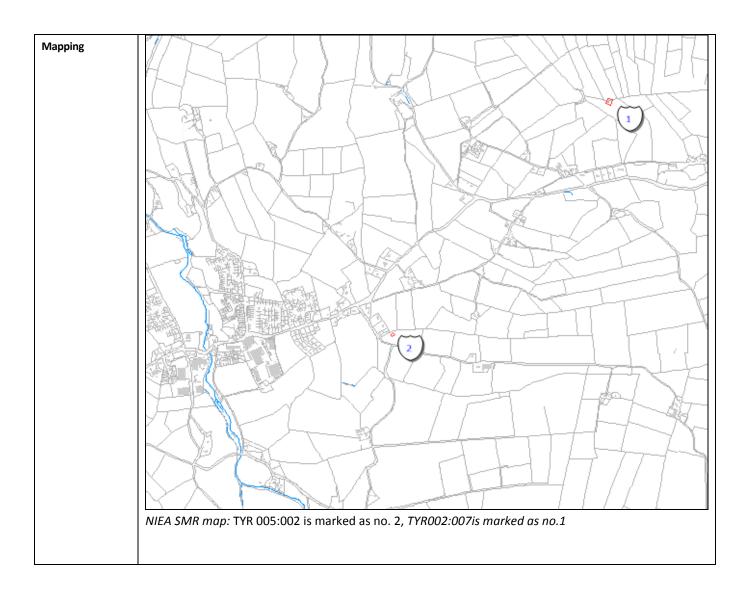

| Asset Ref No.                  | TYR 005:002 Portal Tomb: Rocking Stone                                                                                                                                                                                                                                                                                                                                                                                                                                                                      |              |
|--------------------------------|-------------------------------------------------------------------------------------------------------------------------------------------------------------------------------------------------------------------------------------------------------------------------------------------------------------------------------------------------------------------------------------------------------------------------------------------------------------------------------------------------------------|--------------|
| Heritage Type                  | Built                                                                                                                                                                                                                                                                                                                                                                                                                                                                                                       |              |
|                                | Megalithic Tomb                                                                                                                                                                                                                                                                                                                                                                                                                                                                                             |              |
| Location                       | OS 6-inch map<br>sheet                                                                                                                                                                                                                                                                                                                                                                                                                                                                                      | TYR 005      |
|                                | Townland                                                                                                                                                                                                                                                                                                                                                                                                                                                                                                    | KILLYNAGHT   |
|                                | Parish                                                                                                                                                                                                                                                                                                                                                                                                                                                                                                      | LECKPATRICK  |
|                                | LCA                                                                                                                                                                                                                                                                                                                                                                                                                                                                                                         | Foyle Valley |
|                                | ITM<br>Coordinates                                                                                                                                                                                                                                                                                                                                                                                                                                                                                          |              |
|                                | NG<br>Coordinates                                                                                                                                                                                                                                                                                                                                                                                                                                                                                           | C3909101137  |
| Protection Status              | SMR; Scheduled Area                                                                                                                                                                                                                                                                                                                                                                                                                                                                                         |              |
| Condition                      | Fair; (some remains in database)                                                                                                                                                                                                                                                                                                                                                                                                                                                                            |              |
| Ownership (if<br>known)        |                                                                                                                                                                                                                                                                                                                                                                                                                                                                                                             |              |
| Site Description               | On the crest of a low, rounded hillock. The site consists of a collapsed single chambered tomb which originally was constructed from an endstone & 3 large orthostats on which rested a large capstone. The orthostats formed a tripod open to E, with the back stone closing off the chamber to W. In the collapse, the capstone shifted to NE, pulling the 2 tallest uprights with it. The smaller upright, to SE, was pushed out from under the capstone & fell to S, while the endstone fell back to W. |              |
| Landscape Context<br>(setting) | Located within the townland of Killynaght, just east of Artigarvan and north of Ballyskeagh road, on moderate pastureland, relatively low lying at 100m OD. This site is located approximately 1.5km southwest of Wedge tomb TYR002:007.                                                                                                                                                                                                                                                                    |              |
| Site Appraisal                 | This is a scheduled site and area, which is an indication of its significance to the archaeological record of Northern Ireland.                                                                                                                                                                                                                                                                                                                                                                             |              |
| Sensitivity                    | This site is located in pastureland, thus although not likely to be interfered with by ploughing it may be disturbed by grazing animals. Its closeness to the semi-urban location of Artigravan and general accessibility means that it may be prone to human interference.                                                                                                                                                                                                                                 |              |
| Associations:                  | This site is not directly associated with any other monuments that are similar in either type or date, however, it is located 1.5km southwest of a Wedge Tomb at Windyhill (TYR002:007), which may be contemporary.                                                                                                                                                                                                                                                                                         |              |
| Recommendations                | This site is highly accessible, being close to both roads and the town of Artigarvan. Given the relatively short distance to the Wedge Tomb at Windyhill (TYR002:007) there is some merit in suggesting that these two sites combined have a visitor potential.                                                                                                                                                                                                                                             |              |