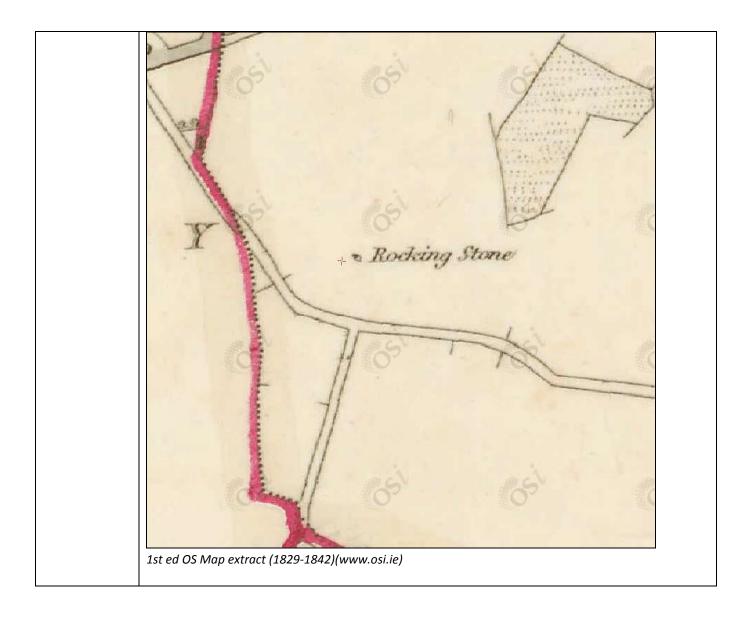

| Asset Ref No.                  | TYR 005:002 Portal Tomb: Rocking Stone                                                                                                                                                                                                                                                                                                                                                                                                                                                                      |              |
|--------------------------------|-------------------------------------------------------------------------------------------------------------------------------------------------------------------------------------------------------------------------------------------------------------------------------------------------------------------------------------------------------------------------------------------------------------------------------------------------------------------------------------------------------------|--------------|
| Heritage Type                  | Built                                                                                                                                                                                                                                                                                                                                                                                                                                                                                                       |              |
|                                | Megalithic Tomb                                                                                                                                                                                                                                                                                                                                                                                                                                                                                             |              |
| Location                       | OS 6-inch map<br>sheet                                                                                                                                                                                                                                                                                                                                                                                                                                                                                      | TYR 005      |
|                                | Townland                                                                                                                                                                                                                                                                                                                                                                                                                                                                                                    | KILLYNAGHT   |
|                                | Parish                                                                                                                                                                                                                                                                                                                                                                                                                                                                                                      | LECKPATRICK  |
|                                | LCA                                                                                                                                                                                                                                                                                                                                                                                                                                                                                                         | Foyle Valley |
|                                | ITM<br>Coordinates                                                                                                                                                                                                                                                                                                                                                                                                                                                                                          |              |
|                                | NG<br>Coordinates                                                                                                                                                                                                                                                                                                                                                                                                                                                                                           | C3909101137  |
| Protection Status              | SMR; Scheduled Area                                                                                                                                                                                                                                                                                                                                                                                                                                                                                         |              |
| Condition                      | Fair; (some remains in database)                                                                                                                                                                                                                                                                                                                                                                                                                                                                            |              |
| Ownership (if<br>known)        |                                                                                                                                                                                                                                                                                                                                                                                                                                                                                                             |              |
| Site Description               | On the crest of a low, rounded hillock. The site consists of a collapsed single chambered tomb which originally was constructed from an endstone & 3 large orthostats on which rested a large capstone. The orthostats formed a tripod open to E, with the back stone closing off the chamber to W. In the collapse, the capstone shifted to NE, pulling the 2 tallest uprights with it. The smaller upright, to SE, was pushed out from under the capstone & fell to S, while the endstone fell back to W. |              |
| Landscape Context<br>(setting) | Located within the townland of Killynaght, just east of Artigarvan and north of Ballyskeagh road, on moderate pastureland, relatively low lying at 100m OD. This site is located approximately 1.5km southwest of Wedge tomb TYR002:007.                                                                                                                                                                                                                                                                    |              |
| Site Appraisal                 | This is a scheduled site and area, which is an indication of its significance to the archaeological record of Northern Ireland.                                                                                                                                                                                                                                                                                                                                                                             |              |
| Sensitivity                    | This site is located in pastureland, thus although not likely to be interfered with by ploughing it may be disturbed by grazing animals. Its closeness to the semi-urban location of Artigravan and general accessibility means that it may be prone to human interference.                                                                                                                                                                                                                                 |              |
| Associations:                  | This site is not directly associated with any other monuments that are similar in either type or date, however, it is located 1.5km southwest of a Wedge Tomb at Windyhill (TYR002:007), which may be contemporary.                                                                                                                                                                                                                                                                                         |              |
| Recommendations                | This site is highly accessible, being close to both roads and the town of Artigarvan. Given the relatively short distance to the Wedge Tomb at Windyhill (TYR002:007) there is some merit in suggesting that these two sites combined have a visitor potential.                                                                                                                                                                                                                                             |              |