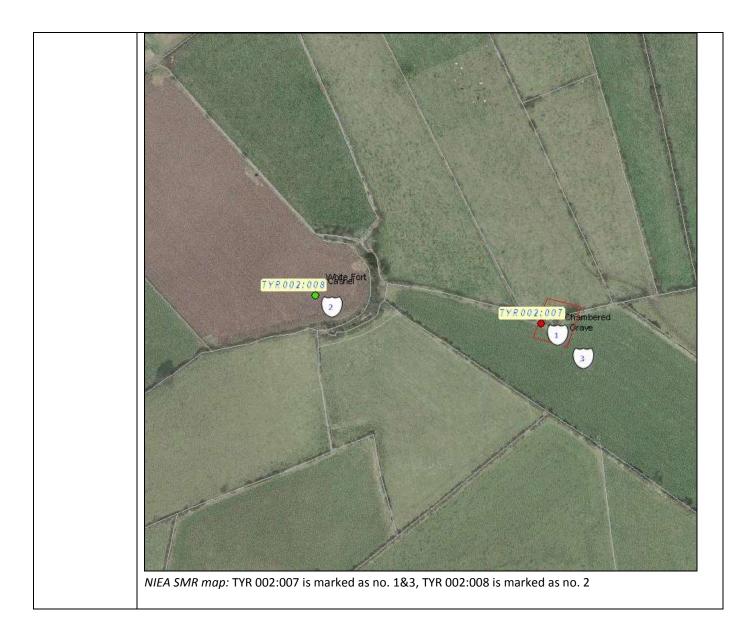

| Asset Ref No.                  | TYR 002:007 Wee                                                                                                                                                    | dge Tomb                                                                                                                                                                                                                                                                                                                                                                                                                                                                                                                                                                                                                                                                                                                                                                                                                                                                                                                          |
|--------------------------------|--------------------------------------------------------------------------------------------------------------------------------------------------------------------|-----------------------------------------------------------------------------------------------------------------------------------------------------------------------------------------------------------------------------------------------------------------------------------------------------------------------------------------------------------------------------------------------------------------------------------------------------------------------------------------------------------------------------------------------------------------------------------------------------------------------------------------------------------------------------------------------------------------------------------------------------------------------------------------------------------------------------------------------------------------------------------------------------------------------------------|
| Heritage Type                  | Built                                                                                                                                                              |                                                                                                                                                                                                                                                                                                                                                                                                                                                                                                                                                                                                                                                                                                                                                                                                                                                                                                                                   |
|                                | Megalithic Tomb                                                                                                                                                    |                                                                                                                                                                                                                                                                                                                                                                                                                                                                                                                                                                                                                                                                                                                                                                                                                                                                                                                                   |
| Location                       | OS 6-inch map sheet                                                                                                                                                | TYR 002                                                                                                                                                                                                                                                                                                                                                                                                                                                                                                                                                                                                                                                                                                                                                                                                                                                                                                                           |
|                                | Townland                                                                                                                                                           | Windyhill                                                                                                                                                                                                                                                                                                                                                                                                                                                                                                                                                                                                                                                                                                                                                                                                                                                                                                                         |
|                                | Parish                                                                                                                                                             | Donaghedy                                                                                                                                                                                                                                                                                                                                                                                                                                                                                                                                                                                                                                                                                                                                                                                                                                                                                                                         |
|                                | LCA                                                                                                                                                                | Foyle Valley                                                                                                                                                                                                                                                                                                                                                                                                                                                                                                                                                                                                                                                                                                                                                                                                                                                                                                                      |
|                                | ITM                                                                                                                                                                |                                                                                                                                                                                                                                                                                                                                                                                                                                                                                                                                                                                                                                                                                                                                                                                                                                                                                                                                   |
|                                | Coordinates                                                                                                                                                        |                                                                                                                                                                                                                                                                                                                                                                                                                                                                                                                                                                                                                                                                                                                                                                                                                                                                                                                                   |
|                                | NG Coordinates                                                                                                                                                     | C4015002290                                                                                                                                                                                                                                                                                                                                                                                                                                                                                                                                                                                                                                                                                                                                                                                                                                                                                                                       |
| Protection Status              | SMR; Scheduled A                                                                                                                                                   | Area                                                                                                                                                                                                                                                                                                                                                                                                                                                                                                                                                                                                                                                                                                                                                                                                                                                                                                                              |
| Condition                      | Fair; (some rema                                                                                                                                                   | ins in database)                                                                                                                                                                                                                                                                                                                                                                                                                                                                                                                                                                                                                                                                                                                                                                                                                                                                                                                  |
| Ownership (if<br>known)        |                                                                                                                                                                    |                                                                                                                                                                                                                                                                                                                                                                                                                                                                                                                                                                                                                                                                                                                                                                                                                                                                                                                                   |
| Site Description               | takes the form of<br>5m long & 6m w<br>internal structura<br>townland bounda<br><i>TYR002:008:</i> On<br>townlands. The r<br>ploughed out & r<br>form of the site, | f the summit of a steep sided hill with fine views all round, except NW. The wedge tomb<br>f a U-shaped line of orthostats, each of which stands c.0.9m high. They enclose an area<br>ride. The open end of the U faces NE. The central part is hollow with no evidence for<br>al stones. It is possible that part of the centre has been either dug out or robbed. The<br>ary immediately E & W of the site is constructed with boulders & large stones.<br>The summit of a steep hill with superb views all around. The site is at the junction of 4<br>majority of the site falls in Ballylaw townland, but here much of the interior has been<br>reseeded. Allied to this, the construction of the townland boundaries has modified the<br>thus the "200ft internal diam." given in PSAMNI is unlikely to be the original size. It is<br>touched at E. The stone perimeter is 12m wide & 1m high & suggests a diam. of c.45m. |
| Landscape Context<br>(setting) | moderate pastu                                                                                                                                                     | the townland of Windyhill, northeast of Artigarvan and north of the B49 road, on reland, on elevated ground at 150m OD. This site is located approximately 1.5km al tomb TYR005:002. It is also located in very close proximity to a cashel (TYR002:008).                                                                                                                                                                                                                                                                                                                                                                                                                                                                                                                                                                                                                                                                         |
| Site Appraisal                 | This is a schedule<br>Northern Ireland                                                                                                                             | ed site and area, which is an indication of its significance to the archaeological record of                                                                                                                                                                                                                                                                                                                                                                                                                                                                                                                                                                                                                                                                                                                                                                                                                                      |
| Sensitivity                    |                                                                                                                                                                    | ed in pastureland, thus although not likely to be interfered with by ploughing it may be<br>ing animals. Its general accessibility means that it may be prone to human interference.                                                                                                                                                                                                                                                                                                                                                                                                                                                                                                                                                                                                                                                                                                                                              |
| Associations:                  |                                                                                                                                                                    | d in very close proximity to a cashel (TYR002:008) and although of different usage and<br>re associated spatially. It is located 1.5km northeast of a Portal tomb TYR005:002, which<br>prary.                                                                                                                                                                                                                                                                                                                                                                                                                                                                                                                                                                                                                                                                                                                                     |
| Recommendations                | proximity to the                                                                                                                                                   | v accessible, being close to both the B49 road and the town of Artigarvan. Given the cashel (TYR002:008) and relatively short distance to the Wedge Tomb at Windyhill se sites have a combined visitor potential.                                                                                                                                                                                                                                                                                                                                                                                                                                                                                                                                                                                                                                                                                                                 |