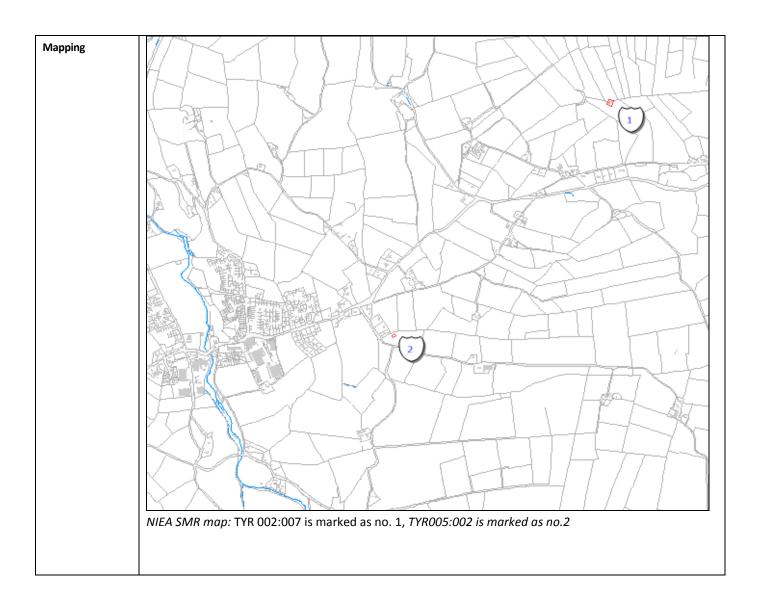

| Asset Ref No.                  | TYR 002:007 Wee                                                                                                                                                    | dge Tomb                                                                                                                                                                                                                                                                                                                                                                                                                                                                                                                                                                                                                                                                                                                                                                                                                                                                                                                          |
|--------------------------------|--------------------------------------------------------------------------------------------------------------------------------------------------------------------|-----------------------------------------------------------------------------------------------------------------------------------------------------------------------------------------------------------------------------------------------------------------------------------------------------------------------------------------------------------------------------------------------------------------------------------------------------------------------------------------------------------------------------------------------------------------------------------------------------------------------------------------------------------------------------------------------------------------------------------------------------------------------------------------------------------------------------------------------------------------------------------------------------------------------------------|
| Heritage Type                  | Built                                                                                                                                                              |                                                                                                                                                                                                                                                                                                                                                                                                                                                                                                                                                                                                                                                                                                                                                                                                                                                                                                                                   |
|                                | Megalithic Tomb                                                                                                                                                    |                                                                                                                                                                                                                                                                                                                                                                                                                                                                                                                                                                                                                                                                                                                                                                                                                                                                                                                                   |
| Location                       | OS 6-inch map sheet                                                                                                                                                | TYR 002                                                                                                                                                                                                                                                                                                                                                                                                                                                                                                                                                                                                                                                                                                                                                                                                                                                                                                                           |
|                                | Townland                                                                                                                                                           | Windyhill                                                                                                                                                                                                                                                                                                                                                                                                                                                                                                                                                                                                                                                                                                                                                                                                                                                                                                                         |
|                                | Parish                                                                                                                                                             | Donaghedy                                                                                                                                                                                                                                                                                                                                                                                                                                                                                                                                                                                                                                                                                                                                                                                                                                                                                                                         |
|                                | LCA                                                                                                                                                                | Foyle Valley                                                                                                                                                                                                                                                                                                                                                                                                                                                                                                                                                                                                                                                                                                                                                                                                                                                                                                                      |
|                                | ITM                                                                                                                                                                |                                                                                                                                                                                                                                                                                                                                                                                                                                                                                                                                                                                                                                                                                                                                                                                                                                                                                                                                   |
|                                | Coordinates                                                                                                                                                        |                                                                                                                                                                                                                                                                                                                                                                                                                                                                                                                                                                                                                                                                                                                                                                                                                                                                                                                                   |
|                                | NG Coordinates                                                                                                                                                     | C4015002290                                                                                                                                                                                                                                                                                                                                                                                                                                                                                                                                                                                                                                                                                                                                                                                                                                                                                                                       |
| Protection Status              | SMR; Scheduled A                                                                                                                                                   | Area                                                                                                                                                                                                                                                                                                                                                                                                                                                                                                                                                                                                                                                                                                                                                                                                                                                                                                                              |
| Condition                      | Fair; (some rema                                                                                                                                                   | ins in database)                                                                                                                                                                                                                                                                                                                                                                                                                                                                                                                                                                                                                                                                                                                                                                                                                                                                                                                  |
| Ownership (if<br>known)        |                                                                                                                                                                    |                                                                                                                                                                                                                                                                                                                                                                                                                                                                                                                                                                                                                                                                                                                                                                                                                                                                                                                                   |
| Site Description               | takes the form of<br>5m long & 6m w<br>internal structura<br>townland bounda<br><i>TYR002:008:</i> On<br>townlands. The r<br>ploughed out & r<br>form of the site, | f the summit of a steep sided hill with fine views all round, except NW. The wedge tomb<br>f a U-shaped line of orthostats, each of which stands c.0.9m high. They enclose an area<br>ride. The open end of the U faces NE. The central part is hollow with no evidence for<br>al stones. It is possible that part of the centre has been either dug out or robbed. The<br>ary immediately E & W of the site is constructed with boulders & large stones.<br>The summit of a steep hill with superb views all around. The site is at the junction of 4<br>majority of the site falls in Ballylaw townland, but here much of the interior has been<br>reseeded. Allied to this, the construction of the townland boundaries has modified the<br>thus the "200ft internal diam." given in PSAMNI is unlikely to be the original size. It is<br>touched at E. The stone perimeter is 12m wide & 1m high & suggests a diam. of c.45m. |
| Landscape Context<br>(setting) | moderate pastu                                                                                                                                                     | the townland of Windyhill, northeast of Artigarvan and north of the B49 road, on reland, on elevated ground at 150m OD. This site is located approximately 1.5km al tomb TYR005:002. It is also located in very close proximity to a cashel (TYR002:008).                                                                                                                                                                                                                                                                                                                                                                                                                                                                                                                                                                                                                                                                         |
| Site Appraisal                 | This is a schedule<br>Northern Ireland                                                                                                                             | ed site and area, which is an indication of its significance to the archaeological record of                                                                                                                                                                                                                                                                                                                                                                                                                                                                                                                                                                                                                                                                                                                                                                                                                                      |
| Sensitivity                    |                                                                                                                                                                    | ed in pastureland, thus although not likely to be interfered with by ploughing it may be<br>ing animals. Its general accessibility means that it may be prone to human interference.                                                                                                                                                                                                                                                                                                                                                                                                                                                                                                                                                                                                                                                                                                                                              |
| Associations:                  |                                                                                                                                                                    | d in very close proximity to a cashel (TYR002:008) and although of different usage and<br>re associated spatially. It is located 1.5km northeast of a Portal tomb TYR005:002, which<br>prary.                                                                                                                                                                                                                                                                                                                                                                                                                                                                                                                                                                                                                                                                                                                                     |
| Recommendations                | proximity to the                                                                                                                                                   | v accessible, being close to both the B49 road and the town of Artigarvan. Given the cashel (TYR002:008) and relatively short distance to the Wedge Tomb at Windyhill se sites have a combined visitor potential.                                                                                                                                                                                                                                                                                                                                                                                                                                                                                                                                                                                                                                                                                                                 |