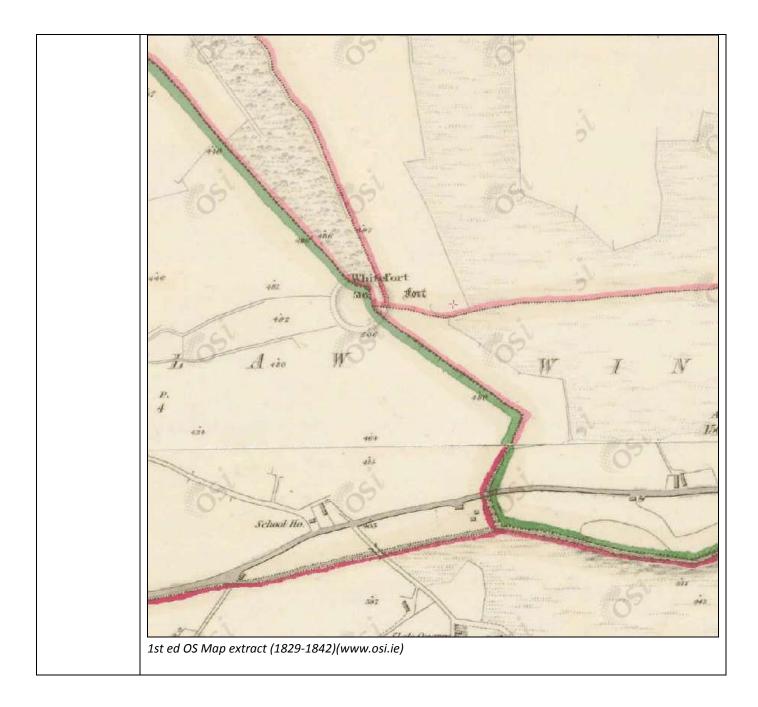

| Asset Ref No.                  | TYR 002:007 Wee                                                                                                                                                    | dge Tomb                                                                                                                                                                                                                                                                                                                                                                                                                                                                                                                                                                                                                                                                                                                                                                                                                                                                                                                          |
|--------------------------------|--------------------------------------------------------------------------------------------------------------------------------------------------------------------|-----------------------------------------------------------------------------------------------------------------------------------------------------------------------------------------------------------------------------------------------------------------------------------------------------------------------------------------------------------------------------------------------------------------------------------------------------------------------------------------------------------------------------------------------------------------------------------------------------------------------------------------------------------------------------------------------------------------------------------------------------------------------------------------------------------------------------------------------------------------------------------------------------------------------------------|
| Heritage Type                  | Built                                                                                                                                                              |                                                                                                                                                                                                                                                                                                                                                                                                                                                                                                                                                                                                                                                                                                                                                                                                                                                                                                                                   |
|                                | Megalithic Tomb                                                                                                                                                    |                                                                                                                                                                                                                                                                                                                                                                                                                                                                                                                                                                                                                                                                                                                                                                                                                                                                                                                                   |
| Location                       | OS 6-inch map sheet                                                                                                                                                | TYR 002                                                                                                                                                                                                                                                                                                                                                                                                                                                                                                                                                                                                                                                                                                                                                                                                                                                                                                                           |
|                                | Townland                                                                                                                                                           | Windyhill                                                                                                                                                                                                                                                                                                                                                                                                                                                                                                                                                                                                                                                                                                                                                                                                                                                                                                                         |
|                                | Parish                                                                                                                                                             | Donaghedy                                                                                                                                                                                                                                                                                                                                                                                                                                                                                                                                                                                                                                                                                                                                                                                                                                                                                                                         |
|                                | LCA                                                                                                                                                                | Foyle Valley                                                                                                                                                                                                                                                                                                                                                                                                                                                                                                                                                                                                                                                                                                                                                                                                                                                                                                                      |
|                                | ITM                                                                                                                                                                |                                                                                                                                                                                                                                                                                                                                                                                                                                                                                                                                                                                                                                                                                                                                                                                                                                                                                                                                   |
|                                | Coordinates                                                                                                                                                        |                                                                                                                                                                                                                                                                                                                                                                                                                                                                                                                                                                                                                                                                                                                                                                                                                                                                                                                                   |
|                                | NG Coordinates                                                                                                                                                     | C4015002290                                                                                                                                                                                                                                                                                                                                                                                                                                                                                                                                                                                                                                                                                                                                                                                                                                                                                                                       |
| Protection Status              | SMR; Scheduled A                                                                                                                                                   | Area                                                                                                                                                                                                                                                                                                                                                                                                                                                                                                                                                                                                                                                                                                                                                                                                                                                                                                                              |
| Condition                      | Fair; (some rema                                                                                                                                                   | ins in database)                                                                                                                                                                                                                                                                                                                                                                                                                                                                                                                                                                                                                                                                                                                                                                                                                                                                                                                  |
| Ownership (if<br>known)        |                                                                                                                                                                    |                                                                                                                                                                                                                                                                                                                                                                                                                                                                                                                                                                                                                                                                                                                                                                                                                                                                                                                                   |
| Site Description               | takes the form of<br>5m long & 6m w<br>internal structura<br>townland bounda<br><i>TYR002:008:</i> On<br>townlands. The r<br>ploughed out & r<br>form of the site, | f the summit of a steep sided hill with fine views all round, except NW. The wedge tomb<br>f a U-shaped line of orthostats, each of which stands c.0.9m high. They enclose an area<br>ride. The open end of the U faces NE. The central part is hollow with no evidence for<br>al stones. It is possible that part of the centre has been either dug out or robbed. The<br>ary immediately E & W of the site is constructed with boulders & large stones.<br>The summit of a steep hill with superb views all around. The site is at the junction of 4<br>majority of the site falls in Ballylaw townland, but here much of the interior has been<br>reseeded. Allied to this, the construction of the townland boundaries has modified the<br>thus the "200ft internal diam." given in PSAMNI is unlikely to be the original size. It is<br>touched at E. The stone perimeter is 12m wide & 1m high & suggests a diam. of c.45m. |
| Landscape Context<br>(setting) | moderate pastu                                                                                                                                                     | the townland of Windyhill, northeast of Artigarvan and north of the B49 road, on reland, on elevated ground at 150m OD. This site is located approximately 1.5km al tomb TYR005:002. It is also located in very close proximity to a cashel (TYR002:008).                                                                                                                                                                                                                                                                                                                                                                                                                                                                                                                                                                                                                                                                         |
| Site Appraisal                 | This is a schedule<br>Northern Ireland                                                                                                                             | ed site and area, which is an indication of its significance to the archaeological record of                                                                                                                                                                                                                                                                                                                                                                                                                                                                                                                                                                                                                                                                                                                                                                                                                                      |
| Sensitivity                    |                                                                                                                                                                    | ed in pastureland, thus although not likely to be interfered with by ploughing it may be<br>ing animals. Its general accessibility means that it may be prone to human interference.                                                                                                                                                                                                                                                                                                                                                                                                                                                                                                                                                                                                                                                                                                                                              |
| Associations:                  |                                                                                                                                                                    | d in very close proximity to a cashel (TYR002:008) and although of different usage and<br>re associated spatially. It is located 1.5km northeast of a Portal tomb TYR005:002, which<br>prary.                                                                                                                                                                                                                                                                                                                                                                                                                                                                                                                                                                                                                                                                                                                                     |
| Recommendations                | proximity to the                                                                                                                                                   | v accessible, being close to both the B49 road and the town of Artigarvan. Given the cashel (TYR002:008) and relatively short distance to the Wedge Tomb at Windyhill se sites have a combined visitor potential.                                                                                                                                                                                                                                                                                                                                                                                                                                                                                                                                                                                                                                                                                                                 |