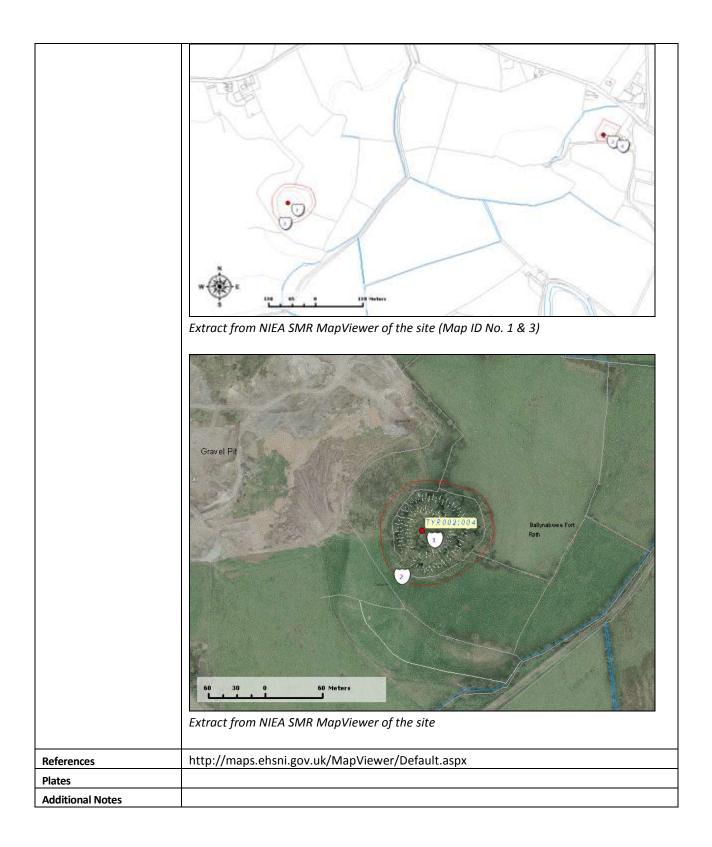

| Asset Ref No.               | TYR002:004, Ballynabwee: Rath                                                                                                                                                                                                                                                                                                                                                                                                                                                                                                                                                                                                                                                                 |                        |
|-----------------------------|-----------------------------------------------------------------------------------------------------------------------------------------------------------------------------------------------------------------------------------------------------------------------------------------------------------------------------------------------------------------------------------------------------------------------------------------------------------------------------------------------------------------------------------------------------------------------------------------------------------------------------------------------------------------------------------------------|------------------------|
| Heritage Type               | Built                                                                                                                                                                                                                                                                                                                                                                                                                                                                                                                                                                                                                                                                                         |                        |
|                             | Medieval settlement site                                                                                                                                                                                                                                                                                                                                                                                                                                                                                                                                                                                                                                                                      |                        |
| Location                    | OS 6-inch map sheet                                                                                                                                                                                                                                                                                                                                                                                                                                                                                                                                                                                                                                                                           | 002                    |
|                             | Townland                                                                                                                                                                                                                                                                                                                                                                                                                                                                                                                                                                                                                                                                                      | Ballynabwee            |
|                             | Parish                                                                                                                                                                                                                                                                                                                                                                                                                                                                                                                                                                                                                                                                                        | Donaghedy              |
|                             | LCA                                                                                                                                                                                                                                                                                                                                                                                                                                                                                                                                                                                                                                                                                           | Burngibbagh & Drumahoe |
|                             | ITM Coordinates                                                                                                                                                                                                                                                                                                                                                                                                                                                                                                                                                                                                                                                                               | 240870;404970          |
|                             | NG Coordinates                                                                                                                                                                                                                                                                                                                                                                                                                                                                                                                                                                                                                                                                                | C4087004970            |
| Protection Status           | Scheduled                                                                                                                                                                                                                                                                                                                                                                                                                                                                                                                                                                                                                                                                                     |                        |
| Condition                   | Substantial remains                                                                                                                                                                                                                                                                                                                                                                                                                                                                                                                                                                                                                                                                           |                        |
| Ownership<br>(if known)     |                                                                                                                                                                                                                                                                                                                                                                                                                                                                                                                                                                                                                                                                                               |                        |
| Site Description            | The site is covered in mature trees, particularly in the centre where they have fallen, so accurate measurements of certain features were impossible. The central platform of the rath is flat & surrounded by a well-defined perimeter bank, badly damaged by badgers, averaging 1.2m above the interior. This bank is surrounded by a ditch & outer bank. The ditch is 4.5m wide, 4m below the inner bank & 1.5m below the outer, which is 5m wide. Cutting through the banks at SW is an entrance & causeway. The field fence enclosing the site as marked on the OS 6" map effectively defines the limits of the site. A Late Bronze Age socketed axe was discovered on the site in 1979. |                        |
| Landscape Context (setting) | On a natural knoll with excellent views to E, S W.                                                                                                                                                                                                                                                                                                                                                                                                                                                                                                                                                                                                                                            |                        |
| Site Appraisal              | Substantial remains of this scheduled rath site.                                                                                                                                                                                                                                                                                                                                                                                                                                                                                                                                                                                                                                              |                        |
| Sensitivity                 | At risk from tree growth and faunal damage (badgers).                                                                                                                                                                                                                                                                                                                                                                                                                                                                                                                                                                                                                                         |                        |
| Associations                | No documentary associations for its use.                                                                                                                                                                                                                                                                                                                                                                                                                                                                                                                                                                                                                                                      |                        |
| Recommendations             | A good example of its type this could be a good demo training site/place for guided tour/individual tourist experience. Access and land ownership details would require investigation.                                                                                                                                                                                                                                                                                                                                                                                                                                                                                                        |                        |