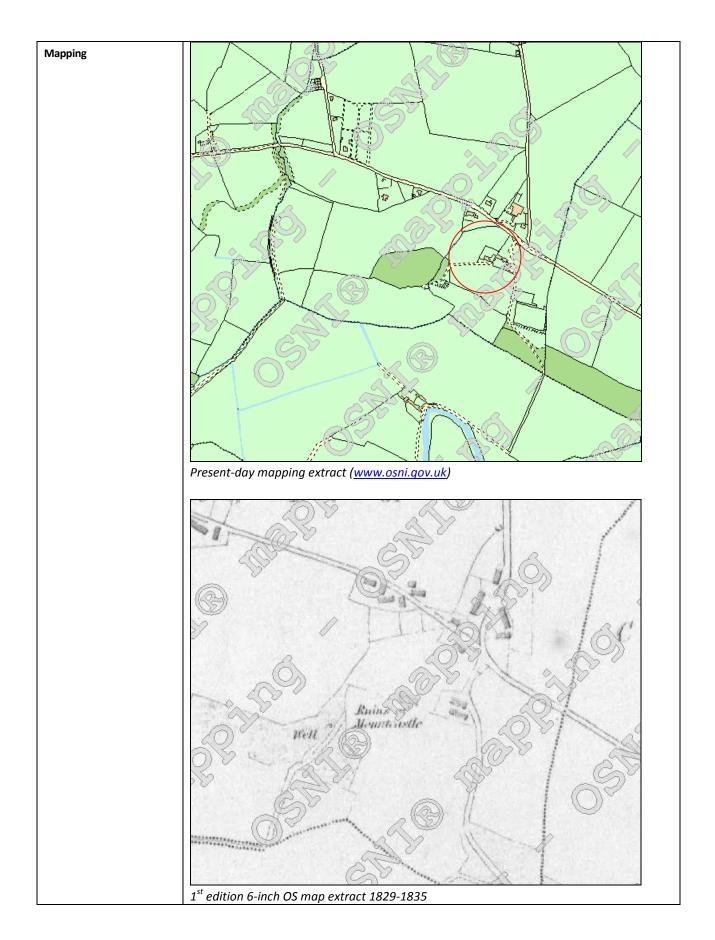

| Asset Ref No.               | TYR002:003, Mountcastle: Plantation Castle                                                                                                                                                                                                                                                                                                                                                                                                                                                                                                                                                                                                                                                                                                                   |                        |
|-----------------------------|--------------------------------------------------------------------------------------------------------------------------------------------------------------------------------------------------------------------------------------------------------------------------------------------------------------------------------------------------------------------------------------------------------------------------------------------------------------------------------------------------------------------------------------------------------------------------------------------------------------------------------------------------------------------------------------------------------------------------------------------------------------|------------------------|
| Heritage Type               | Built                                                                                                                                                                                                                                                                                                                                                                                                                                                                                                                                                                                                                                                                                                                                                        |                        |
|                             | Post-Medieval Plantation settlement site                                                                                                                                                                                                                                                                                                                                                                                                                                                                                                                                                                                                                                                                                                                     |                        |
| Location                    | OS 6-inch map sheet                                                                                                                                                                                                                                                                                                                                                                                                                                                                                                                                                                                                                                                                                                                                          | 002                    |
|                             | Townland                                                                                                                                                                                                                                                                                                                                                                                                                                                                                                                                                                                                                                                                                                                                                     | Mountcastle            |
|                             | Parish                                                                                                                                                                                                                                                                                                                                                                                                                                                                                                                                                                                                                                                                                                                                                       | Clondermot             |
|                             | LCA                                                                                                                                                                                                                                                                                                                                                                                                                                                                                                                                                                                                                                                                                                                                                          | Burngibbagh & Drumahoe |
|                             | ITM Coordinates                                                                                                                                                                                                                                                                                                                                                                                                                                                                                                                                                                                                                                                                                                                                              | 241740;405157          |
|                             | NG Coordinates                                                                                                                                                                                                                                                                                                                                                                                                                                                                                                                                                                                                                                                                                                                                               | C4174105157            |
| Protection Status           | Scheduled                                                                                                                                                                                                                                                                                                                                                                                                                                                                                                                                                                                                                                                                                                                                                    |                        |
| Condition                   | Some remains                                                                                                                                                                                                                                                                                                                                                                                                                                                                                                                                                                                                                                                                                                                                                 |                        |
| Ownership<br>(if known)     |                                                                                                                                                                                                                                                                                                                                                                                                                                                                                                                                                                                                                                                                                                                                                              |                        |
| Site Description            | Mountcastle belongs to the proportion of Dunnalong granted around 1610 to James<br>Hamilton, Earl of Abercorn. In 1622 the castle was described as built of lime and stone to<br>a height of three stories with a bawn 54 foot long, 42 foot broad and 6 foot high, with<br>two open flankers. By the time of the Civil Survey of 1654 it lay in ruins, having been<br>attacked during the 1642 Rebellion. The present remains consist of a very fine corbelled-<br>out turret attached to some walls which once formed part of a house sited in this corner<br>of the bawn. The open grassy space between this fine feature and the present day house<br>is the area of the original bawn. It was originally enclosed by a wall and is probably<br>cobbled. |                        |
| Landscape Context (setting) |                                                                                                                                                                                                                                                                                                                                                                                                                                                                                                                                                                                                                                                                                                                                                              |                        |
| Site Appraisal              | A significant reminder of the Plantation of this area during the 1600s. Some remains of this scheduled site.                                                                                                                                                                                                                                                                                                                                                                                                                                                                                                                                                                                                                                                 |                        |
| Sensitivity                 |                                                                                                                                                                                                                                                                                                                                                                                                                                                                                                                                                                                                                                                                                                                                                              |                        |
| Associations                | No documentary associations for its use.                                                                                                                                                                                                                                                                                                                                                                                                                                                                                                                                                                                                                                                                                                                     |                        |
| Recommendations             | A good example of its type this could be a good demo training site/place for guided tour/individual tourist experience. Access and land ownership details would require investigation.                                                                                                                                                                                                                                                                                                                                                                                                                                                                                                                                                                       |                        |