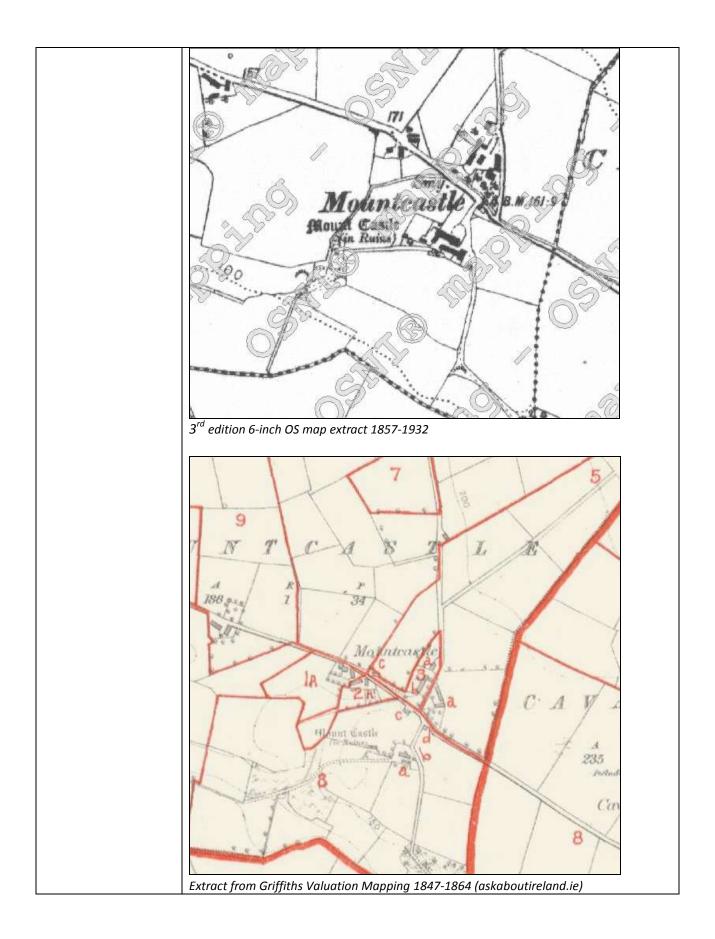

| Asset Ref No.               | TYR002:003, Mountcastle: Plantation Castle                                                                                                                                                                                                                                                                                                                                                                                                                                                                                                                                                                                                                                                                                                                   |                        |
|-----------------------------|--------------------------------------------------------------------------------------------------------------------------------------------------------------------------------------------------------------------------------------------------------------------------------------------------------------------------------------------------------------------------------------------------------------------------------------------------------------------------------------------------------------------------------------------------------------------------------------------------------------------------------------------------------------------------------------------------------------------------------------------------------------|------------------------|
| Heritage Type               | Built                                                                                                                                                                                                                                                                                                                                                                                                                                                                                                                                                                                                                                                                                                                                                        |                        |
|                             | Post-Medieval Plantation settlement site                                                                                                                                                                                                                                                                                                                                                                                                                                                                                                                                                                                                                                                                                                                     |                        |
| Location                    | OS 6-inch map sheet                                                                                                                                                                                                                                                                                                                                                                                                                                                                                                                                                                                                                                                                                                                                          | 002                    |
|                             | Townland                                                                                                                                                                                                                                                                                                                                                                                                                                                                                                                                                                                                                                                                                                                                                     | Mountcastle            |
|                             | Parish                                                                                                                                                                                                                                                                                                                                                                                                                                                                                                                                                                                                                                                                                                                                                       | Clondermot             |
|                             | LCA                                                                                                                                                                                                                                                                                                                                                                                                                                                                                                                                                                                                                                                                                                                                                          | Burngibbagh & Drumahoe |
|                             | ITM Coordinates                                                                                                                                                                                                                                                                                                                                                                                                                                                                                                                                                                                                                                                                                                                                              | 241740;405157          |
|                             | NG Coordinates                                                                                                                                                                                                                                                                                                                                                                                                                                                                                                                                                                                                                                                                                                                                               | C4174105157            |
| Protection Status           | Scheduled                                                                                                                                                                                                                                                                                                                                                                                                                                                                                                                                                                                                                                                                                                                                                    |                        |
| Condition                   | Some remains                                                                                                                                                                                                                                                                                                                                                                                                                                                                                                                                                                                                                                                                                                                                                 |                        |
| Ownership<br>(if known)     |                                                                                                                                                                                                                                                                                                                                                                                                                                                                                                                                                                                                                                                                                                                                                              |                        |
| Site Description            | Mountcastle belongs to the proportion of Dunnalong granted around 1610 to James<br>Hamilton, Earl of Abercorn. In 1622 the castle was described as built of lime and stone to<br>a height of three stories with a bawn 54 foot long, 42 foot broad and 6 foot high, with<br>two open flankers. By the time of the Civil Survey of 1654 it lay in ruins, having been<br>attacked during the 1642 Rebellion. The present remains consist of a very fine corbelled-<br>out turret attached to some walls which once formed part of a house sited in this corner<br>of the bawn. The open grassy space between this fine feature and the present day house<br>is the area of the original bawn. It was originally enclosed by a wall and is probably<br>cobbled. |                        |
| Landscape Context (setting) |                                                                                                                                                                                                                                                                                                                                                                                                                                                                                                                                                                                                                                                                                                                                                              |                        |
| Site Appraisal              | A significant reminder of the Plantation of this area during the 1600s. Some remains of this scheduled site.                                                                                                                                                                                                                                                                                                                                                                                                                                                                                                                                                                                                                                                 |                        |
| Sensitivity                 |                                                                                                                                                                                                                                                                                                                                                                                                                                                                                                                                                                                                                                                                                                                                                              |                        |
| Associations                | No documentary associations for its use.                                                                                                                                                                                                                                                                                                                                                                                                                                                                                                                                                                                                                                                                                                                     |                        |
| Recommendations             | A good example of its type this could be a good demo training site/place for guided tour/individual tourist experience. Access and land ownership details would require investigation.                                                                                                                                                                                                                                                                                                                                                                                                                                                                                                                                                                       |                        |