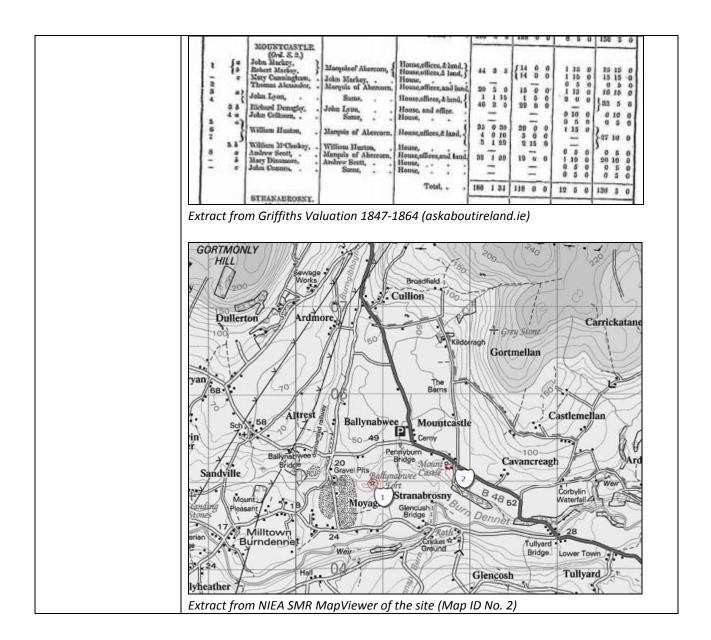

| Asset Ref No.               | TYR002:003, Mountcastle: Plantation Castle                                                                                                                                                                                                                                                                                                                                                                                                                                                                                                                                                                                                                                                                                                                   |                        |
|-----------------------------|--------------------------------------------------------------------------------------------------------------------------------------------------------------------------------------------------------------------------------------------------------------------------------------------------------------------------------------------------------------------------------------------------------------------------------------------------------------------------------------------------------------------------------------------------------------------------------------------------------------------------------------------------------------------------------------------------------------------------------------------------------------|------------------------|
| Heritage Type               | Built                                                                                                                                                                                                                                                                                                                                                                                                                                                                                                                                                                                                                                                                                                                                                        |                        |
|                             | Post-Medieval Plantation settlement site                                                                                                                                                                                                                                                                                                                                                                                                                                                                                                                                                                                                                                                                                                                     |                        |
| Location                    | OS 6-inch map sheet                                                                                                                                                                                                                                                                                                                                                                                                                                                                                                                                                                                                                                                                                                                                          | 002                    |
|                             | Townland                                                                                                                                                                                                                                                                                                                                                                                                                                                                                                                                                                                                                                                                                                                                                     | Mountcastle            |
|                             | Parish                                                                                                                                                                                                                                                                                                                                                                                                                                                                                                                                                                                                                                                                                                                                                       | Clondermot             |
|                             | LCA                                                                                                                                                                                                                                                                                                                                                                                                                                                                                                                                                                                                                                                                                                                                                          | Burngibbagh & Drumahoe |
|                             | ITM Coordinates                                                                                                                                                                                                                                                                                                                                                                                                                                                                                                                                                                                                                                                                                                                                              | 241740;405157          |
|                             | NG Coordinates                                                                                                                                                                                                                                                                                                                                                                                                                                                                                                                                                                                                                                                                                                                                               | C4174105157            |
| Protection Status           | Scheduled                                                                                                                                                                                                                                                                                                                                                                                                                                                                                                                                                                                                                                                                                                                                                    |                        |
| Condition                   | Some remains                                                                                                                                                                                                                                                                                                                                                                                                                                                                                                                                                                                                                                                                                                                                                 |                        |
| Ownership<br>(if known)     |                                                                                                                                                                                                                                                                                                                                                                                                                                                                                                                                                                                                                                                                                                                                                              |                        |
| Site Description            | Mountcastle belongs to the proportion of Dunnalong granted around 1610 to James<br>Hamilton, Earl of Abercorn. In 1622 the castle was described as built of lime and stone to<br>a height of three stories with a bawn 54 foot long, 42 foot broad and 6 foot high, with<br>two open flankers. By the time of the Civil Survey of 1654 it lay in ruins, having been<br>attacked during the 1642 Rebellion. The present remains consist of a very fine corbelled-<br>out turret attached to some walls which once formed part of a house sited in this corner<br>of the bawn. The open grassy space between this fine feature and the present day house<br>is the area of the original bawn. It was originally enclosed by a wall and is probably<br>cobbled. |                        |
| Landscape Context (setting) |                                                                                                                                                                                                                                                                                                                                                                                                                                                                                                                                                                                                                                                                                                                                                              |                        |
| Site Appraisal              | A significant reminder of the Plantation of this area during the 1600s. Some remains of this scheduled site.                                                                                                                                                                                                                                                                                                                                                                                                                                                                                                                                                                                                                                                 |                        |
| Sensitivity                 |                                                                                                                                                                                                                                                                                                                                                                                                                                                                                                                                                                                                                                                                                                                                                              |                        |
| Associations                | No documentary associations for its use.                                                                                                                                                                                                                                                                                                                                                                                                                                                                                                                                                                                                                                                                                                                     |                        |
| Recommendations             | A good example of its type this could be a good demo training site/place for guided tour/individual tourist experience. Access and land ownership details would require investigation.                                                                                                                                                                                                                                                                                                                                                                                                                                                                                                                                                                       |                        |