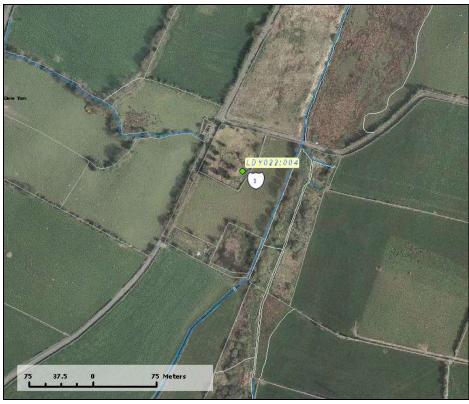

| Asset Ref No.               | LDY022:004, Clondermot: Church & Graveyard                                                                                                                                                                                                                                                                                                                                                                                                                                                                                                                                                                                   |                        |  |
|-----------------------------|------------------------------------------------------------------------------------------------------------------------------------------------------------------------------------------------------------------------------------------------------------------------------------------------------------------------------------------------------------------------------------------------------------------------------------------------------------------------------------------------------------------------------------------------------------------------------------------------------------------------------|------------------------|--|
| Heritage Type               | Built                                                                                                                                                                                                                                                                                                                                                                                                                                                                                                                                                                                                                        |                        |  |
|                             | Ecclesiastical site                                                                                                                                                                                                                                                                                                                                                                                                                                                                                                                                                                                                          |                        |  |
| Location                    | OS 6-inch map sheet                                                                                                                                                                                                                                                                                                                                                                                                                                                                                                                                                                                                          | 022                    |  |
|                             | Townland                                                                                                                                                                                                                                                                                                                                                                                                                                                                                                                                                                                                                     | Clondermot             |  |
|                             | Parish                                                                                                                                                                                                                                                                                                                                                                                                                                                                                                                                                                                                                       | Clondermot             |  |
|                             | LCA                                                                                                                                                                                                                                                                                                                                                                                                                                                                                                                                                                                                                          | Burngibbagh & Drumahoe |  |
|                             | ITM Coordinates                                                                                                                                                                                                                                                                                                                                                                                                                                                                                                                                                                                                              | 244530;412930          |  |
|                             | NG Coordinates                                                                                                                                                                                                                                                                                                                                                                                                                                                                                                                                                                                                               | C4453012930            |  |
| Protection Status           | SMR                                                                                                                                                                                                                                                                                                                                                                                                                                                                                                                                                                                                                          |                        |  |
| Condition                   | Traces only                                                                                                                                                                                                                                                                                                                                                                                                                                                                                                                                                                                                                  |                        |  |
| Ownership<br>(if known)     | ·                                                                                                                                                                                                                                                                                                                                                                                                                                                                                                                                                                                                                            |                        |  |
|                             | contains numerous head-stones, with the church outline, aligned E-W, visible as a raised irregular hummock with graves apparently along the lines of the walls & in the interior. It is approx. 18.7m x 5.7m internally, with an overgrown wall remnant at W, 0.45m high. The precise date & history of the church is unclear. It appears on the Raven maps of the early 1600s & may have been built around this time during the Plantation of the area. The absence of earlier documents or architectural remains makes it impossible to be certain when it was established, or if there was an earlier church on the site. |                        |  |
| Landscape Context (setting) |                                                                                                                                                                                                                                                                                                                                                                                                                                                                                                                                                                                                                              |                        |  |
| Site Appraisal              | Traces of this site are indicative of the religious practice and establishment during the early Plantation period of the area.                                                                                                                                                                                                                                                                                                                                                                                                                                                                                               |                        |  |
| Sensitivity                 | Ruinous.                                                                                                                                                                                                                                                                                                                                                                                                                                                                                                                                                                                                                     |                        |  |
| Associations                | This site may have Plantation associations, and is indicated on Raven's map of the early 1600s. It is located in the townland Clondermot, also the parish of the same name.                                                                                                                                                                                                                                                                                                                                                                                                                                                  |                        |  |
| Recommendations             | Accessible. Good potential for demo training site; individual tourist experience.  Davies, O UJA 4, 1941, 141  Hamlin, A E 1976 Thesis (Unpublished), 560  Leslie, J 1937, 233  Lewis, S 1837, Vol. 1, 661                                                                                                                                                                                                                                                                                                                                                                                                                   |                        |  |
|                             |                                                                                                                                                                                                                                                                                                                                                                                                                                                                                                                                                                                                                              |                        |  |
|                             | Munn, A. M. 1925, 91                                                                                                                                                                                                                                                                                                                                                                                                                                                                                                                                                                                                         |                        |  |
|                             | OS Field Report No. 152<br>Reeves, W. 1850                                                                                                                                                                                                                                                                                                                                                                                                                                                                                                                                                                                   |                        |  |