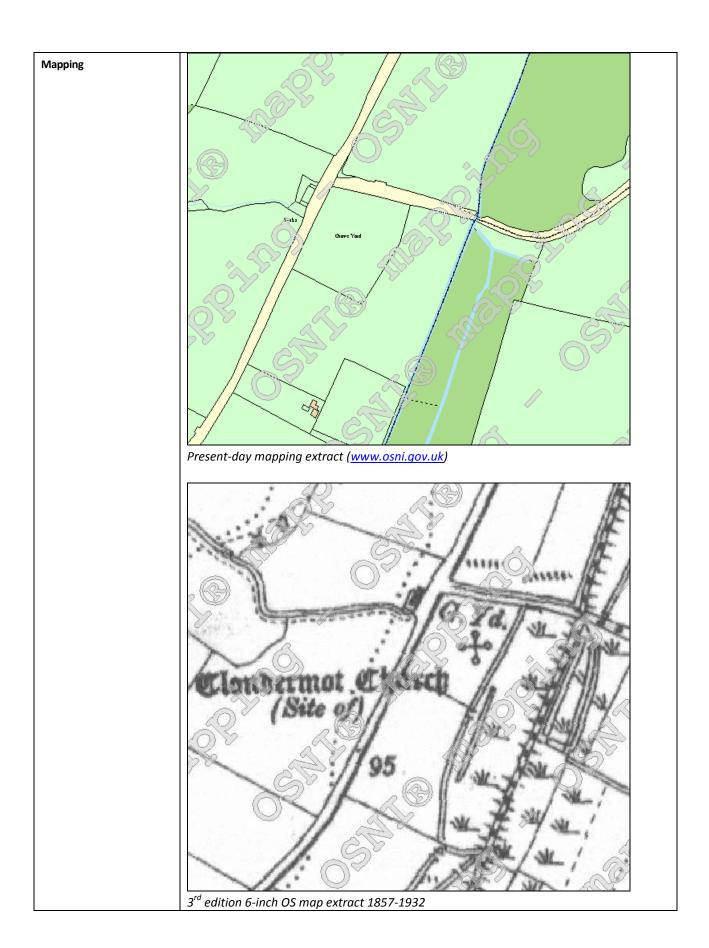

| Asset Ref No.               | LDY022:004, Clondermot: Church & Graveyard                                                                                                                                                                                                                                                                                                                                                                                                                                                                                                                                                                                   |                        |  |
|-----------------------------|------------------------------------------------------------------------------------------------------------------------------------------------------------------------------------------------------------------------------------------------------------------------------------------------------------------------------------------------------------------------------------------------------------------------------------------------------------------------------------------------------------------------------------------------------------------------------------------------------------------------------|------------------------|--|
| Heritage Type               | Built                                                                                                                                                                                                                                                                                                                                                                                                                                                                                                                                                                                                                        |                        |  |
|                             | Ecclesiastical site                                                                                                                                                                                                                                                                                                                                                                                                                                                                                                                                                                                                          |                        |  |
| Location                    | OS 6-inch map sheet                                                                                                                                                                                                                                                                                                                                                                                                                                                                                                                                                                                                          | 022                    |  |
|                             | Townland                                                                                                                                                                                                                                                                                                                                                                                                                                                                                                                                                                                                                     | Clondermot             |  |
|                             | Parish                                                                                                                                                                                                                                                                                                                                                                                                                                                                                                                                                                                                                       | Clondermot             |  |
|                             | LCA                                                                                                                                                                                                                                                                                                                                                                                                                                                                                                                                                                                                                          | Burngibbagh & Drumahoe |  |
|                             | ITM Coordinates                                                                                                                                                                                                                                                                                                                                                                                                                                                                                                                                                                                                              | 244530;412930          |  |
|                             | NG Coordinates                                                                                                                                                                                                                                                                                                                                                                                                                                                                                                                                                                                                               | C4453012930            |  |
| Protection Status           | SMR                                                                                                                                                                                                                                                                                                                                                                                                                                                                                                                                                                                                                          |                        |  |
| Condition                   | Traces only                                                                                                                                                                                                                                                                                                                                                                                                                                                                                                                                                                                                                  |                        |  |
| Ownership<br>(if known)     | ·                                                                                                                                                                                                                                                                                                                                                                                                                                                                                                                                                                                                                            |                        |  |
|                             | contains numerous head-stones, with the church outline, aligned E-W, visible as a raised irregular hummock with graves apparently along the lines of the walls & in the interior. It is approx. 18.7m x 5.7m internally, with an overgrown wall remnant at W, 0.45m high. The precise date & history of the church is unclear. It appears on the Raven maps of the early 1600s & may have been built around this time during the Plantation of the area. The absence of earlier documents or architectural remains makes it impossible to be certain when it was established, or if there was an earlier church on the site. |                        |  |
| Landscape Context (setting) |                                                                                                                                                                                                                                                                                                                                                                                                                                                                                                                                                                                                                              |                        |  |
| Site Appraisal              | Traces of this site are indicative of the religious practice and establishment during the early Plantation period of the area.                                                                                                                                                                                                                                                                                                                                                                                                                                                                                               |                        |  |
| Sensitivity                 | Ruinous.                                                                                                                                                                                                                                                                                                                                                                                                                                                                                                                                                                                                                     |                        |  |
| Associations                | This site may have Plantation associations, and is indicated on Raven's map of the early 1600s. It is located in the townland Clondermot, also the parish of the same name.                                                                                                                                                                                                                                                                                                                                                                                                                                                  |                        |  |
| Recommendations             | Accessible. Good potential for demo training site; individual tourist experience.  Davies, O UJA 4, 1941, 141  Hamlin, A E 1976 Thesis (Unpublished), 560  Leslie, J 1937, 233  Lewis, S 1837, Vol. 1, 661                                                                                                                                                                                                                                                                                                                                                                                                                   |                        |  |
|                             |                                                                                                                                                                                                                                                                                                                                                                                                                                                                                                                                                                                                                              |                        |  |
|                             | Munn, A. M. 1925, 91                                                                                                                                                                                                                                                                                                                                                                                                                                                                                                                                                                                                         |                        |  |
|                             | OS Field Report No. 152<br>Reeves, W. 1850                                                                                                                                                                                                                                                                                                                                                                                                                                                                                                                                                                                   |                        |  |