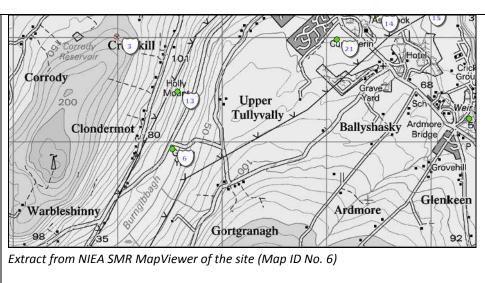

Page 1 of 3

Extract from NIEA SMR MapViewer of the site

| References       | http://maps.ehsni.gov.uk/MapViewer/Default.aspx |  |  |
|------------------|-------------------------------------------------|--|--|
| Plates           |                                                 |  |  |
| Additional Notes |                                                 |  |  |