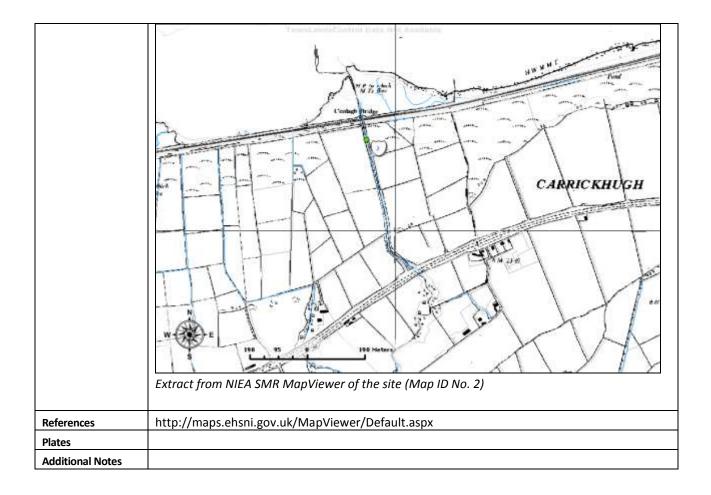

| Asset Ref No.                  | LDY015A:003 Battle Site: 1197AD                                                                                                                                                                                                                                                                                                                                                                                                                                                            |                      |
|--------------------------------|--------------------------------------------------------------------------------------------------------------------------------------------------------------------------------------------------------------------------------------------------------------------------------------------------------------------------------------------------------------------------------------------------------------------------------------------------------------------------------------------|----------------------|
| Heritage Type                  | Built                                                                                                                                                                                                                                                                                                                                                                                                                                                                                      |                      |
|                                | Medieval battle site                                                                                                                                                                                                                                                                                                                                                                                                                                                                       |                      |
| Location                       | OS 6-inch map sheet                                                                                                                                                                                                                                                                                                                                                                                                                                                                        | 015                  |
|                                | Townland                                                                                                                                                                                                                                                                                                                                                                                                                                                                                   | Carrickhugh          |
|                                | Parish                                                                                                                                                                                                                                                                                                                                                                                                                                                                                     | Faughanvale          |
|                                | LCA                                                                                                                                                                                                                                                                                                                                                                                                                                                                                        | Foyle Alluvial Plain |
|                                | ITM Coordinates                                                                                                                                                                                                                                                                                                                                                                                                                                                                            | 258900, 422300       |
|                                | NG Coordinates                                                                                                                                                                                                                                                                                                                                                                                                                                                                             | C5890022300          |
| Protection Status              | Scheduled                                                                                                                                                                                                                                                                                                                                                                                                                                                                                  |                      |
| Condition                      | No visible remains                                                                                                                                                                                                                                                                                                                                                                                                                                                                         |                      |
| Ownership                      |                                                                                                                                                                                                                                                                                                                                                                                                                                                                                            |                      |
| (if known)                     |                                                                                                                                                                                                                                                                                                                                                                                                                                                                                            |                      |
| Site Description               | The Annals of the Four Masters record a battle fought in 1197 AD on the strand, between the Cenel Conaill & and Anglo-Norman raiding party. A metal detector survey was carried out over 10 fields to see if any traces of the battle could be located, prior to construction of a gas pipeline through the area. The results proved to be very limited. Very little was found and all of the artefacts recovered were of very recent date. The battle site remains unlocated [ADS, 2003]. |                      |
| Landscape Context<br>(setting) | The battle site area is located along the southern shores of Lough Foyle near Coolagh Bridge.                                                                                                                                                                                                                                                                                                                                                                                              |                      |
| Site Appraisal                 | An important historical 12 <sup>th</sup> century event is epitomised in this unlocated battle site.                                                                                                                                                                                                                                                                                                                                                                                        |                      |
| Sensitivity                    |                                                                                                                                                                                                                                                                                                                                                                                                                                                                                            |                      |
| Associations                   | Cenel Conaill are said to have fought an Anglo-Norman raiding party here.                                                                                                                                                                                                                                                                                                                                                                                                                  |                      |
| Recommendations                |                                                                                                                                                                                                                                                                                                                                                                                                                                                                                            |                      |