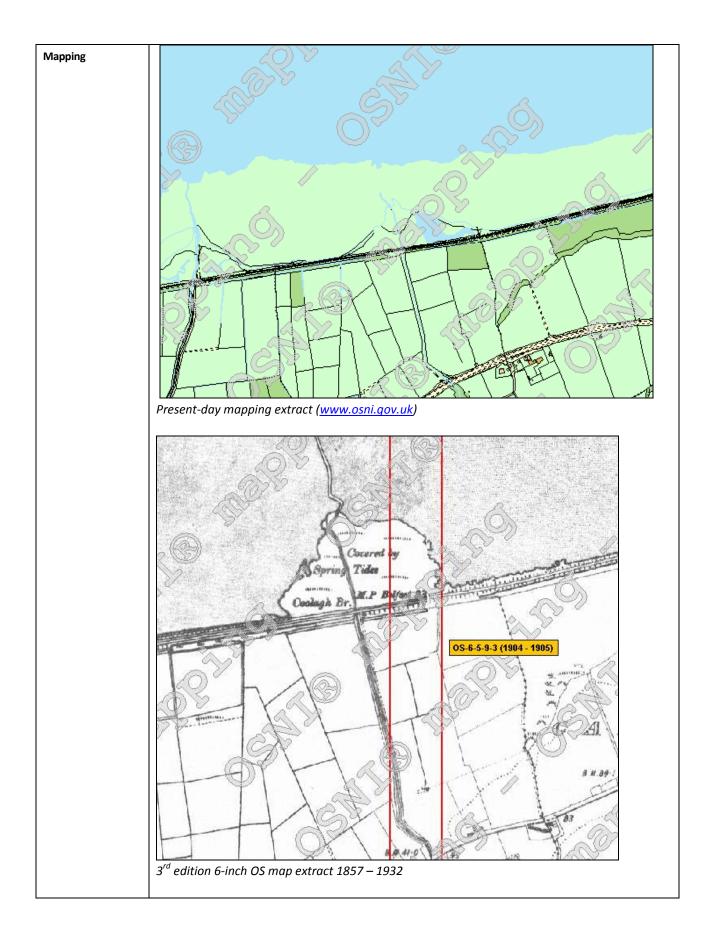

| Asset Ref No.                  | LDY015A:003 Battle Site: 1197AD                                                                                                                                                                                                                                                                                                                                                                                                                                                            |                      |
|--------------------------------|--------------------------------------------------------------------------------------------------------------------------------------------------------------------------------------------------------------------------------------------------------------------------------------------------------------------------------------------------------------------------------------------------------------------------------------------------------------------------------------------|----------------------|
| Heritage Type                  | Built                                                                                                                                                                                                                                                                                                                                                                                                                                                                                      |                      |
|                                | Medieval battle site                                                                                                                                                                                                                                                                                                                                                                                                                                                                       |                      |
| Location                       | OS 6-inch map sheet                                                                                                                                                                                                                                                                                                                                                                                                                                                                        | 015                  |
|                                | Townland                                                                                                                                                                                                                                                                                                                                                                                                                                                                                   | Carrickhugh          |
|                                | Parish                                                                                                                                                                                                                                                                                                                                                                                                                                                                                     | Faughanvale          |
|                                | LCA                                                                                                                                                                                                                                                                                                                                                                                                                                                                                        | Foyle Alluvial Plain |
|                                | ITM Coordinates                                                                                                                                                                                                                                                                                                                                                                                                                                                                            | 258900, 422300       |
|                                | NG Coordinates                                                                                                                                                                                                                                                                                                                                                                                                                                                                             | C5890022300          |
| Protection Status              | Scheduled                                                                                                                                                                                                                                                                                                                                                                                                                                                                                  |                      |
| Condition                      | No visible remains                                                                                                                                                                                                                                                                                                                                                                                                                                                                         |                      |
| Ownership                      |                                                                                                                                                                                                                                                                                                                                                                                                                                                                                            |                      |
| (if known)                     |                                                                                                                                                                                                                                                                                                                                                                                                                                                                                            |                      |
| Site Description               | The Annals of the Four Masters record a battle fought in 1197 AD on the strand, between the Cenel Conaill & and Anglo-Norman raiding party. A metal detector survey was carried out over 10 fields to see if any traces of the battle could be located, prior to construction of a gas pipeline through the area. The results proved to be very limited. Very little was found and all of the artefacts recovered were of very recent date. The battle site remains unlocated [ADS, 2003]. |                      |
| Landscape Context<br>(setting) | The battle site area is located along the southern shores of Lough Foyle near Coolagh Bridge.                                                                                                                                                                                                                                                                                                                                                                                              |                      |
| Site Appraisal                 | An important historical 12 <sup>th</sup> century event is epitomised in this unlocated battle site.                                                                                                                                                                                                                                                                                                                                                                                        |                      |
| Sensitivity                    |                                                                                                                                                                                                                                                                                                                                                                                                                                                                                            |                      |
| Associations                   | Cenel Conaill are said to have fought an Anglo-Norman raiding party here.                                                                                                                                                                                                                                                                                                                                                                                                                  |                      |
| Recommendations                |                                                                                                                                                                                                                                                                                                                                                                                                                                                                                            |                      |