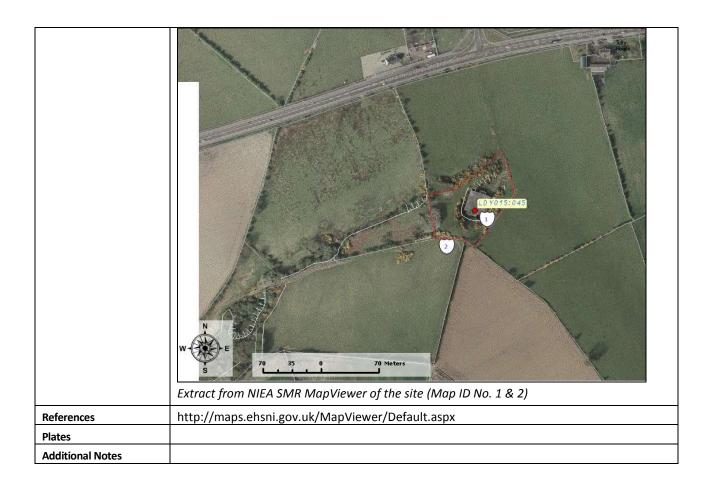

| Asset Ref No.               | LDY015:045, Tully: Anti-Aircraft Operations Room                                                                                                                                                                                                                                                                                                                                                                               |                        |
|-----------------------------|--------------------------------------------------------------------------------------------------------------------------------------------------------------------------------------------------------------------------------------------------------------------------------------------------------------------------------------------------------------------------------------------------------------------------------|------------------------|
| Heritage Type               | Built                                                                                                                                                                                                                                                                                                                                                                                                                          |                        |
|                             | Defence heritage site                                                                                                                                                                                                                                                                                                                                                                                                          |                        |
| Location                    | OS 6-inch map sheet                                                                                                                                                                                                                                                                                                                                                                                                            | 015                    |
|                             | Townland                                                                                                                                                                                                                                                                                                                                                                                                                       | Tully                  |
|                             | Parish                                                                                                                                                                                                                                                                                                                                                                                                                         |                        |
|                             | LCA                                                                                                                                                                                                                                                                                                                                                                                                                            | Burngibbagh & Drumahoe |
|                             | ITM Coordinates                                                                                                                                                                                                                                                                                                                                                                                                                | 250960;420640          |
|                             | NG Coordinates                                                                                                                                                                                                                                                                                                                                                                                                                 | C5096020640            |
| Protection Status           | Scheduled & DF                                                                                                                                                                                                                                                                                                                                                                                                                 |                        |
| Condition                   |                                                                                                                                                                                                                                                                                                                                                                                                                                |                        |
| Ownership<br>(if known)     |                                                                                                                                                                                                                                                                                                                                                                                                                                |                        |
| Site Description            | This operations room was built between 1941 and 1944 and intended to replace the adhoc arrangements that saw anti-aircraft operational command sited at the manor house in Eglinton. Threat of aerial attack receded before the site could be used but it is one of only two examples of this type of structure built in Northern Ireland. The other example was used for storage by the army at Thiepval Barracks in Lisburn. |                        |
| Landscape Context (setting) |                                                                                                                                                                                                                                                                                                                                                                                                                                |                        |
| Site Appraisal              | One of only two examples in Northern Ireland.                                                                                                                                                                                                                                                                                                                                                                                  |                        |
| Sensitivity                 |                                                                                                                                                                                                                                                                                                                                                                                                                                |                        |
| Associations                | Part of WW2 anti-aircraft positions within the LCA                                                                                                                                                                                                                                                                                                                                                                             |                        |
| Recommendations             |                                                                                                                                                                                                                                                                                                                                                                                                                                |                        |