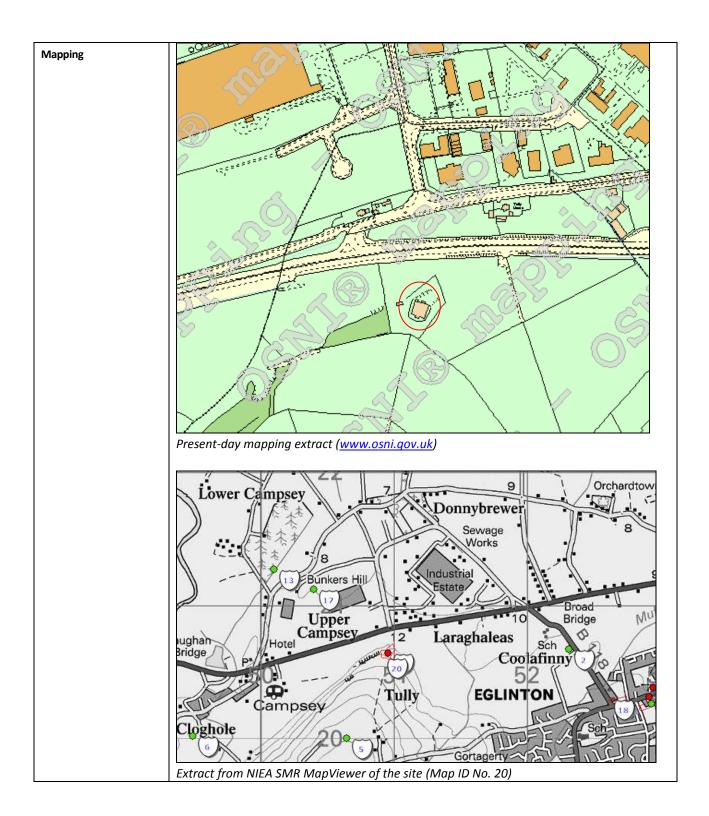

| Asset Ref No.               | LDY015:045, Tully: Anti-Aircraft Operations Room                                                                                                                                                                                                                                                                                                                                                                               |                        |
|-----------------------------|--------------------------------------------------------------------------------------------------------------------------------------------------------------------------------------------------------------------------------------------------------------------------------------------------------------------------------------------------------------------------------------------------------------------------------|------------------------|
| Heritage Type               | Built                                                                                                                                                                                                                                                                                                                                                                                                                          |                        |
|                             | Defence heritage site                                                                                                                                                                                                                                                                                                                                                                                                          |                        |
| Location                    | OS 6-inch map sheet                                                                                                                                                                                                                                                                                                                                                                                                            | 015                    |
|                             | Townland                                                                                                                                                                                                                                                                                                                                                                                                                       | Tully                  |
|                             | Parish                                                                                                                                                                                                                                                                                                                                                                                                                         |                        |
|                             | LCA                                                                                                                                                                                                                                                                                                                                                                                                                            | Burngibbagh & Drumahoe |
|                             | ITM Coordinates                                                                                                                                                                                                                                                                                                                                                                                                                | 250960;420640          |
|                             | NG Coordinates                                                                                                                                                                                                                                                                                                                                                                                                                 | C5096020640            |
| Protection Status           | Scheduled & DF                                                                                                                                                                                                                                                                                                                                                                                                                 |                        |
| Condition                   |                                                                                                                                                                                                                                                                                                                                                                                                                                |                        |
| Ownership<br>(if known)     |                                                                                                                                                                                                                                                                                                                                                                                                                                |                        |
| Site Description            | This operations room was built between 1941 and 1944 and intended to replace the adhoc arrangements that saw anti-aircraft operational command sited at the manor house in Eglinton. Threat of aerial attack receded before the site could be used but it is one of only two examples of this type of structure built in Northern Ireland. The other example was used for storage by the army at Thiepval Barracks in Lisburn. |                        |
| Landscape Context (setting) |                                                                                                                                                                                                                                                                                                                                                                                                                                |                        |
| Site Appraisal              | One of only two examples in Northern Ireland.                                                                                                                                                                                                                                                                                                                                                                                  |                        |
| Sensitivity                 |                                                                                                                                                                                                                                                                                                                                                                                                                                |                        |
| Associations                | Part of WW2 anti-aircraft positions within the LCA                                                                                                                                                                                                                                                                                                                                                                             |                        |
| Recommendations             |                                                                                                                                                                                                                                                                                                                                                                                                                                |                        |