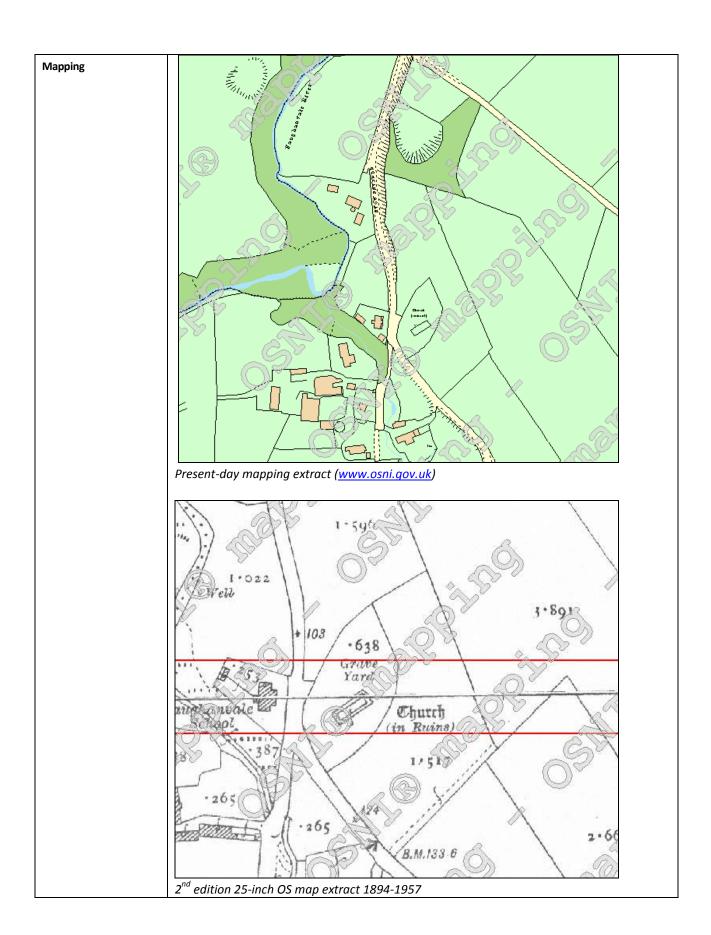

| Asset Ref No.               | LDY015:024 Medieval Church & Modern Graveyard possibly on site of C7th monastery                                                                                                                                                                                                                                                                                                                                                                                                                                                             |                      |
|-----------------------------|----------------------------------------------------------------------------------------------------------------------------------------------------------------------------------------------------------------------------------------------------------------------------------------------------------------------------------------------------------------------------------------------------------------------------------------------------------------------------------------------------------------------------------------------|----------------------|
| Heritage Type               | Built  Ecclesiastical site                                                                                                                                                                                                                                                                                                                                                                                                                                                                                                                   |                      |
|                             |                                                                                                                                                                                                                                                                                                                                                                                                                                                                                                                                              |                      |
| Location                    | OS 6-inch map sheet                                                                                                                                                                                                                                                                                                                                                                                                                                                                                                                          | 014                  |
|                             | Townland                                                                                                                                                                                                                                                                                                                                                                                                                                                                                                                                     | Faughanvale          |
|                             | Parish                                                                                                                                                                                                                                                                                                                                                                                                                                                                                                                                       | Faughanvale          |
|                             | LCA                                                                                                                                                                                                                                                                                                                                                                                                                                                                                                                                          | Foyle Alluvial Plain |
|                             | ITM Coordinates                                                                                                                                                                                                                                                                                                                                                                                                                                                                                                                              | 257922, 420920       |
|                             | NG Coordinates                                                                                                                                                                                                                                                                                                                                                                                                                                                                                                                               | C5792320921          |
| Protection Status           | Scheduled                                                                                                                                                                                                                                                                                                                                                                                                                                                                                                                                    |                      |
| Condition                   | Some remains                                                                                                                                                                                                                                                                                                                                                                                                                                                                                                                                 |                      |
| Ownership                   |                                                                                                                                                                                                                                                                                                                                                                                                                                                                                                                                              |                      |
| (if known)                  |                                                                                                                                                                                                                                                                                                                                                                                                                                                                                                                                              |                      |
|                             | site. The ruin is set on the NW facing slope of the Seskin river valley. It consists of a rectangular church, orientated E-W, 18.2m x 5.1m internally, with a porch on the N wall. The main surviving features are a fine transitional splayed window in the E walls. There is also a round-headed window in the W wall. The 2 gables stand to near full height, but the side walls survive at most 0.6m high. The W gable is supported by 2 buttresses & may be later than the E one or rebuilt. The church sits within a walled graveyard. |                      |
| Landscape Context (setting) | Set on the NW facing slope of the Seskin river valley.                                                                                                                                                                                                                                                                                                                                                                                                                                                                                       |                      |
| Site Appraisal              | Located outside LCA but would have originally formed an intrinsic part of settlement life and land ownership within the wider area.                                                                                                                                                                                                                                                                                                                                                                                                          |                      |
| Sensitivity                 |                                                                                                                                                                                                                                                                                                                                                                                                                                                                                                                                              |                      |
| Associations                | It was the medieval church of the parish of Clondermot and overlooks the O'Cahan stronghold on Enagh Lough.                                                                                                                                                                                                                                                                                                                                                                                                                                  |                      |
| Recommendations             | Further reading: Hamlin, A. E., 1976 Thesis (Unpublished) 567-7 OS Field Report No. 109 OS Memoirs Faughanvale:183? O'Hanlon, Vol. 1, 333 PSAMNI 1940, 195 Reeves, W. 1850, 79                                                                                                                                                                                                                                                                                                                                                               |                      |