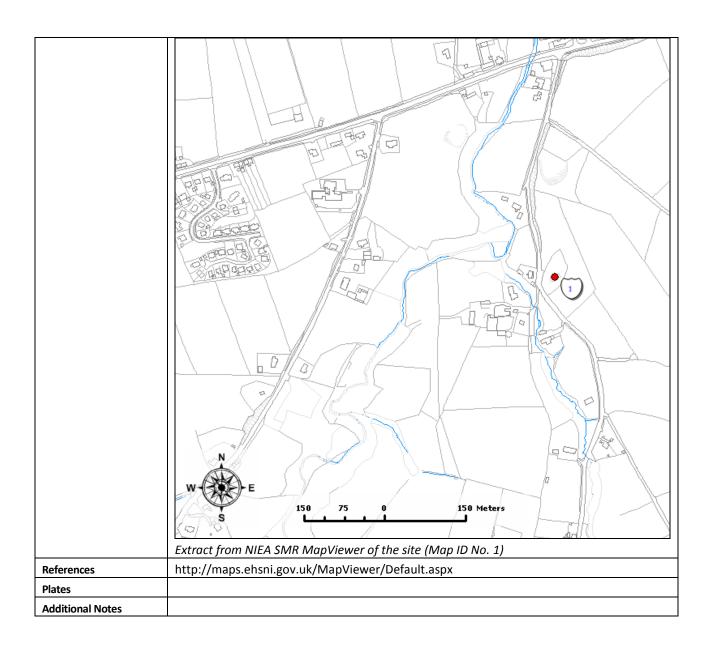

| Asset Ref No.               | LDY015:024 Medieval Church & Modern Graveyard possibly on site of C7th monastery                                                                                                                                                                                                                                                                                                                                                                                                                                                             |                      |
|-----------------------------|----------------------------------------------------------------------------------------------------------------------------------------------------------------------------------------------------------------------------------------------------------------------------------------------------------------------------------------------------------------------------------------------------------------------------------------------------------------------------------------------------------------------------------------------|----------------------|
| Heritage Type               | Built  Ecclesiastical site                                                                                                                                                                                                                                                                                                                                                                                                                                                                                                                   |                      |
|                             |                                                                                                                                                                                                                                                                                                                                                                                                                                                                                                                                              |                      |
| Location                    | OS 6-inch map sheet                                                                                                                                                                                                                                                                                                                                                                                                                                                                                                                          | 014                  |
|                             | Townland                                                                                                                                                                                                                                                                                                                                                                                                                                                                                                                                     | Faughanvale          |
|                             | Parish                                                                                                                                                                                                                                                                                                                                                                                                                                                                                                                                       | Faughanvale          |
|                             | LCA                                                                                                                                                                                                                                                                                                                                                                                                                                                                                                                                          | Foyle Alluvial Plain |
|                             | ITM Coordinates                                                                                                                                                                                                                                                                                                                                                                                                                                                                                                                              | 257922, 420920       |
|                             | NG Coordinates                                                                                                                                                                                                                                                                                                                                                                                                                                                                                                                               | C5792320921          |
| Protection Status           | Scheduled                                                                                                                                                                                                                                                                                                                                                                                                                                                                                                                                    |                      |
| Condition                   | Some remains                                                                                                                                                                                                                                                                                                                                                                                                                                                                                                                                 |                      |
| Ownership                   |                                                                                                                                                                                                                                                                                                                                                                                                                                                                                                                                              |                      |
| (if known)                  |                                                                                                                                                                                                                                                                                                                                                                                                                                                                                                                                              |                      |
|                             | site. The ruin is set on the NW facing slope of the Seskin river valley. It consists of a rectangular church, orientated E-W, 18.2m x 5.1m internally, with a porch on the N wall. The main surviving features are a fine transitional splayed window in the E walls. There is also a round-headed window in the W wall. The 2 gables stand to near full height, but the side walls survive at most 0.6m high. The W gable is supported by 2 buttresses & may be later than the E one or rebuilt. The church sits within a walled graveyard. |                      |
| Landscape Context (setting) | Set on the NW facing slope of the Seskin river valley.                                                                                                                                                                                                                                                                                                                                                                                                                                                                                       |                      |
| Site Appraisal              | Located outside LCA but would have originally formed an intrinsic part of settlement life and land ownership within the wider area.                                                                                                                                                                                                                                                                                                                                                                                                          |                      |
| Sensitivity                 |                                                                                                                                                                                                                                                                                                                                                                                                                                                                                                                                              |                      |
| Associations                | It was the medieval church of the parish of Clondermot and overlooks the O'Cahan stronghold on Enagh Lough.                                                                                                                                                                                                                                                                                                                                                                                                                                  |                      |
| Recommendations             | Further reading: Hamlin, A. E., 1976 Thesis (Unpublished) 567-7 OS Field Report No. 109 OS Memoirs Faughanvale:183? O'Hanlon, Vol. 1, 333 PSAMNI 1940, 195 Reeves, W. 1850, 79                                                                                                                                                                                                                                                                                                                                                               |                      |