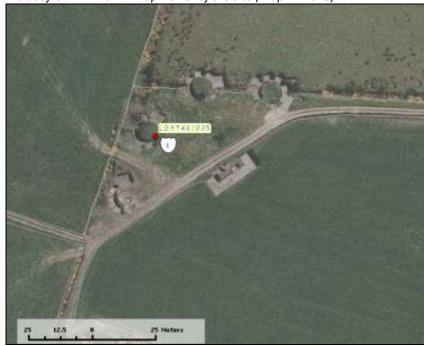

| Asset Ref No.               | LDY014A:035 7 DH 137, Scheduled Site: Culmore, Heavy Anti-Aircraft Battery                                                                                                                                                                                                                                                                                                                                                                  |               |  |
|-----------------------------|---------------------------------------------------------------------------------------------------------------------------------------------------------------------------------------------------------------------------------------------------------------------------------------------------------------------------------------------------------------------------------------------------------------------------------------------|---------------|--|
| Heritage Type               | Built                                                                                                                                                                                                                                                                                                                                                                                                                                       |               |  |
|                             | Post-Medieval defence structure                                                                                                                                                                                                                                                                                                                                                                                                             |               |  |
| Location                    | OS 6-inch map sheet                                                                                                                                                                                                                                                                                                                                                                                                                         |               |  |
|                             | Townland                                                                                                                                                                                                                                                                                                                                                                                                                                    | Culmore       |  |
|                             | Parish                                                                                                                                                                                                                                                                                                                                                                                                                                      |               |  |
|                             | LCA                                                                                                                                                                                                                                                                                                                                                                                                                                         | Derry Slopes  |  |
|                             | ITM Coordinates                                                                                                                                                                                                                                                                                                                                                                                                                             | 247360;423800 |  |
|                             | NG Coordinates                                                                                                                                                                                                                                                                                                                                                                                                                              | C4736023800   |  |
| <b>Protection Status</b>    | Scheduled site; SMR & DH                                                                                                                                                                                                                                                                                                                                                                                                                    |               |  |
| Condition                   | Good                                                                                                                                                                                                                                                                                                                                                                                                                                        | Good          |  |
| Ownership                   |                                                                                                                                                                                                                                                                                                                                                                                                                                             |               |  |
| (if known)                  |                                                                                                                                                                                                                                                                                                                                                                                                                                             |               |  |
| Site Description            | This is the best preserved of three heavy anti-aircraft batteries around Londonderry. Built in 1941 the site still has the remains of the battery and shelter, the munitions store, the radar ramp, and the hexagonal area around the radar. This hexagonal area contained a large wire mesh mat, (pegs from which are still visible today). The mat provided an artificial horizon for the radar, improving the performance of the device. |               |  |
| Landscape Context (setting) | Rural setting in Culmore                                                                                                                                                                                                                                                                                                                                                                                                                    |               |  |
| Site Appraisal              | Well preserved                                                                                                                                                                                                                                                                                                                                                                                                                              |               |  |
| Sensitivity                 | Scheduled protection                                                                                                                                                                                                                                                                                                                                                                                                                        |               |  |
| Associations                |                                                                                                                                                                                                                                                                                                                                                                                                                                             |               |  |
| Recommendations             | This site could tie in with the WW2 military defence heritage of the City in a tourism capacity.                                                                                                                                                                                                                                                                                                                                            |               |  |
| Mapping                     | Present-day mapping extract (www.osni.qov.uk)                                                                                                                                                                                                                                                                                                                                                                                               |               |  |