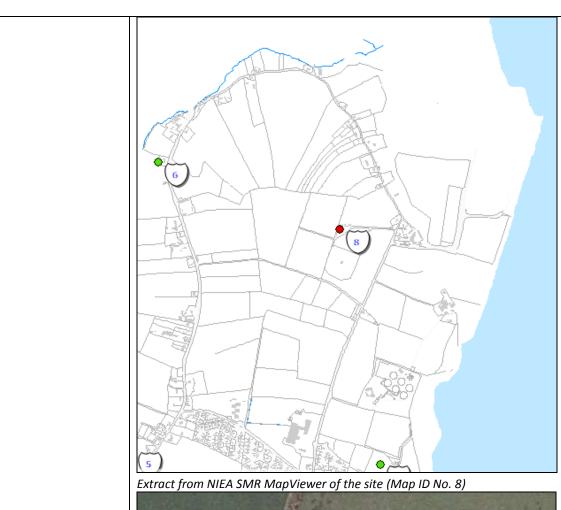

| Asset Ref No.               | LDY014A:035 7 DH 137, Scheduled Site: Culmore, Heavy Anti-Aircraft Battery                                                                                                                                                                                                                                                                                                                                                                  |               |  |
|-----------------------------|---------------------------------------------------------------------------------------------------------------------------------------------------------------------------------------------------------------------------------------------------------------------------------------------------------------------------------------------------------------------------------------------------------------------------------------------|---------------|--|
| Heritage Type               | Built                                                                                                                                                                                                                                                                                                                                                                                                                                       |               |  |
|                             | Post-Medieval defence structure                                                                                                                                                                                                                                                                                                                                                                                                             |               |  |
| Location                    | OS 6-inch map sheet                                                                                                                                                                                                                                                                                                                                                                                                                         |               |  |
|                             | Townland                                                                                                                                                                                                                                                                                                                                                                                                                                    | Culmore       |  |
|                             | Parish                                                                                                                                                                                                                                                                                                                                                                                                                                      |               |  |
|                             | LCA                                                                                                                                                                                                                                                                                                                                                                                                                                         | Derry Slopes  |  |
|                             | ITM Coordinates                                                                                                                                                                                                                                                                                                                                                                                                                             | 247360;423800 |  |
|                             | NG Coordinates                                                                                                                                                                                                                                                                                                                                                                                                                              | C4736023800   |  |
| <b>Protection Status</b>    | Scheduled site; SMR & DH                                                                                                                                                                                                                                                                                                                                                                                                                    |               |  |
| Condition                   | Good                                                                                                                                                                                                                                                                                                                                                                                                                                        | Good          |  |
| Ownership                   |                                                                                                                                                                                                                                                                                                                                                                                                                                             |               |  |
| (if known)                  |                                                                                                                                                                                                                                                                                                                                                                                                                                             |               |  |
| Site Description            | This is the best preserved of three heavy anti-aircraft batteries around Londonderry. Built in 1941 the site still has the remains of the battery and shelter, the munitions store, the radar ramp, and the hexagonal area around the radar. This hexagonal area contained a large wire mesh mat, (pegs from which are still visible today). The mat provided an artificial horizon for the radar, improving the performance of the device. |               |  |
| Landscape Context (setting) | Rural setting in Culmore                                                                                                                                                                                                                                                                                                                                                                                                                    |               |  |
| Site Appraisal              | Well preserved                                                                                                                                                                                                                                                                                                                                                                                                                              |               |  |
| Sensitivity                 | Scheduled protection                                                                                                                                                                                                                                                                                                                                                                                                                        |               |  |
| Associations                |                                                                                                                                                                                                                                                                                                                                                                                                                                             |               |  |
| Recommendations             | This site could tie in with the WW2 military defence heritage of the City in a tourism capacity.                                                                                                                                                                                                                                                                                                                                            |               |  |
| Mapping                     | Present-day mapping extract (www.osni.qov.uk)                                                                                                                                                                                                                                                                                                                                                                                               |               |  |

Extract from NIEA SMR MapViewer of the site

| References       | http://maps.ehsni.gov.uk/MapViewer/Default.aspx |  |
|------------------|-------------------------------------------------|--|
| Plates           |                                                 |  |
| Additional Notes |                                                 |  |