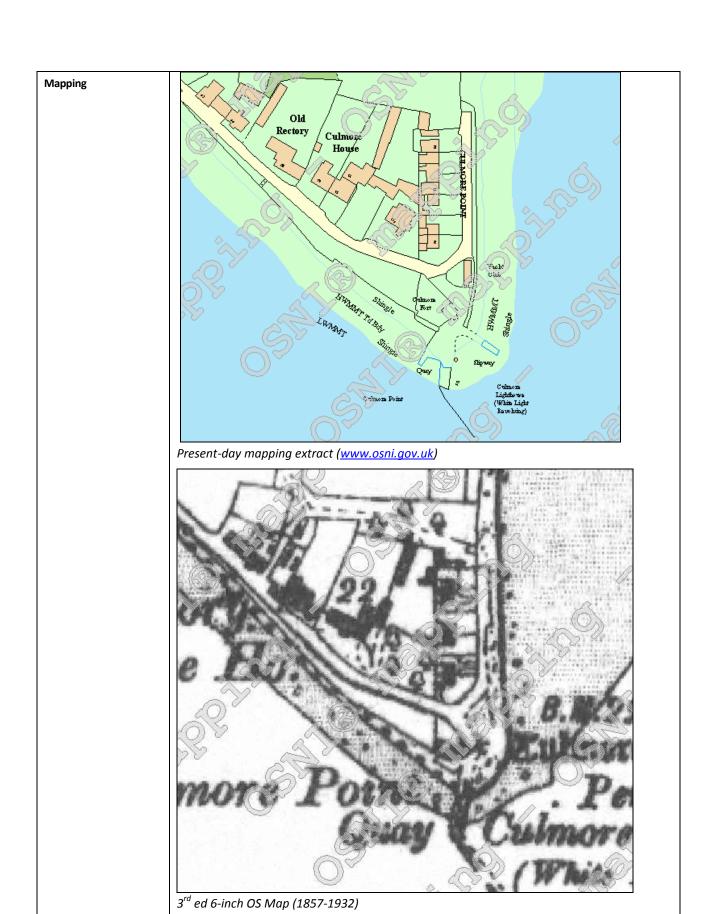

| Asset Ref No.               | LDY014A:001 Fortification,                                                                                                                                                                                                                                                                                                                                                                                                                                                                                                                                                                             | Culmore       |
|-----------------------------|--------------------------------------------------------------------------------------------------------------------------------------------------------------------------------------------------------------------------------------------------------------------------------------------------------------------------------------------------------------------------------------------------------------------------------------------------------------------------------------------------------------------------------------------------------------------------------------------------------|---------------|
| Heritage Type               | Built                                                                                                                                                                                                                                                                                                                                                                                                                                                                                                                                                                                                  |               |
|                             | Post-Medieval fort                                                                                                                                                                                                                                                                                                                                                                                                                                                                                                                                                                                     |               |
| Location                    | OS 6-inch map sheet                                                                                                                                                                                                                                                                                                                                                                                                                                                                                                                                                                                    | 14A           |
|                             | Townland                                                                                                                                                                                                                                                                                                                                                                                                                                                                                                                                                                                               | Culmore       |
|                             | Parish                                                                                                                                                                                                                                                                                                                                                                                                                                                                                                                                                                                                 | Templemore    |
|                             | LCA                                                                                                                                                                                                                                                                                                                                                                                                                                                                                                                                                                                                    | Derry Slopes  |
|                             | ITM Coordinates                                                                                                                                                                                                                                                                                                                                                                                                                                                                                                                                                                                        | 247724;422385 |
|                             | NG Coordinates                                                                                                                                                                                                                                                                                                                                                                                                                                                                                                                                                                                         | C4772522385   |
| Protection Status           | Scheduled site; SMR                                                                                                                                                                                                                                                                                                                                                                                                                                                                                                                                                                                    |               |
| Condition                   | Substantial remains                                                                                                                                                                                                                                                                                                                                                                                                                                                                                                                                                                                    |               |
| Ownership                   |                                                                                                                                                                                                                                                                                                                                                                                                                                                                                                                                                                                                        |               |
| (if known)                  |                                                                                                                                                                                                                                                                                                                                                                                                                                                                                                                                                                                                        |               |
| Site Description            | This is an impressive earthwork, comprising a bank & ditch cutting off the peninsula, surrounding Culmore fort. The present fort is C19th & replaced the original C17th fort. The ditch has a sharp profile & is waterlogged. It is on average 7.4m wide, but widens out at N. The bank rises to 4m above the ditch. The angle is occupied by a circular mound c.10m above the ditch & 4m above the interior, presumably the site of an artillery platform. The bank is ill-defined & represented mostly by a wide spread. The C19th fort is thought to closely follow the dimensions of the original. |               |
| Landscape Context (setting) | On banks of Lough Foyle at Culmore point                                                                                                                                                                                                                                                                                                                                                                                                                                                                                                                                                               |               |
| Site Appraisal              | Well preserved                                                                                                                                                                                                                                                                                                                                                                                                                                                                                                                                                                                         |               |
| Sensitivity                 | Scheduled protection                                                                                                                                                                                                                                                                                                                                                                                                                                                                                                                                                                                   |               |
| Associations                |                                                                                                                                                                                                                                                                                                                                                                                                                                                                                                                                                                                                        |               |
| Recommendations             |                                                                                                                                                                                                                                                                                                                                                                                                                                                                                                                                                                                                        |               |