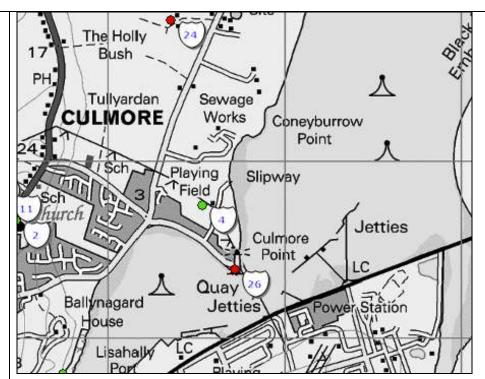

Extract from NIEA SMR MapViewer of the site (Map ID No. 26)

Extract from NIEA SMR MapViewer of the site

References

http://maps.ehsni.gov.uk/MapViewer/Default.aspx

Davies, O & Swan, H P UJA, 2, 1939, 201-2