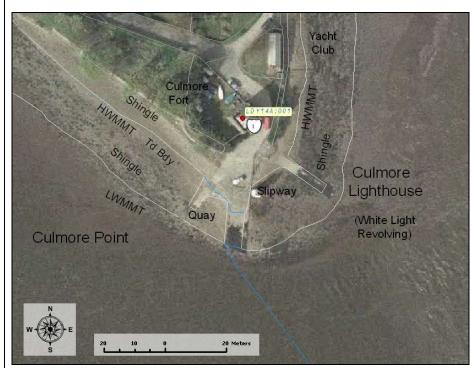

| Asset Ref No.               | LDY014A:001 Fortification,                                                                                                                                                                                                                                                                                                                                                                                                                                                                                                                                                                             | Culmore       |
|-----------------------------|--------------------------------------------------------------------------------------------------------------------------------------------------------------------------------------------------------------------------------------------------------------------------------------------------------------------------------------------------------------------------------------------------------------------------------------------------------------------------------------------------------------------------------------------------------------------------------------------------------|---------------|
| Heritage Type               | Built                                                                                                                                                                                                                                                                                                                                                                                                                                                                                                                                                                                                  |               |
|                             | Post-Medieval fort                                                                                                                                                                                                                                                                                                                                                                                                                                                                                                                                                                                     |               |
| Location                    | OS 6-inch map sheet                                                                                                                                                                                                                                                                                                                                                                                                                                                                                                                                                                                    | 14A           |
|                             | Townland                                                                                                                                                                                                                                                                                                                                                                                                                                                                                                                                                                                               | Culmore       |
|                             | Parish                                                                                                                                                                                                                                                                                                                                                                                                                                                                                                                                                                                                 | Templemore    |
|                             | LCA                                                                                                                                                                                                                                                                                                                                                                                                                                                                                                                                                                                                    | Derry Slopes  |
|                             | ITM Coordinates                                                                                                                                                                                                                                                                                                                                                                                                                                                                                                                                                                                        | 247724;422385 |
|                             | NG Coordinates                                                                                                                                                                                                                                                                                                                                                                                                                                                                                                                                                                                         | C4772522385   |
| Protection Status           | Scheduled site; SMR                                                                                                                                                                                                                                                                                                                                                                                                                                                                                                                                                                                    |               |
| Condition                   | Substantial remains                                                                                                                                                                                                                                                                                                                                                                                                                                                                                                                                                                                    |               |
| Ownership                   |                                                                                                                                                                                                                                                                                                                                                                                                                                                                                                                                                                                                        |               |
| (if known)                  |                                                                                                                                                                                                                                                                                                                                                                                                                                                                                                                                                                                                        |               |
| Site Description            | This is an impressive earthwork, comprising a bank & ditch cutting off the peninsula, surrounding Culmore fort. The present fort is C19th & replaced the original C17th fort. The ditch has a sharp profile & is waterlogged. It is on average 7.4m wide, but widens out at N. The bank rises to 4m above the ditch. The angle is occupied by a circular mound c.10m above the ditch & 4m above the interior, presumably the site of an artillery platform. The bank is ill-defined & represented mostly by a wide spread. The C19th fort is thought to closely follow the dimensions of the original. |               |
| Landscape Context (setting) | On banks of Lough Foyle at Culmore point                                                                                                                                                                                                                                                                                                                                                                                                                                                                                                                                                               |               |
| Site Appraisal              | Well preserved                                                                                                                                                                                                                                                                                                                                                                                                                                                                                                                                                                                         |               |
| Sensitivity                 | Scheduled protection                                                                                                                                                                                                                                                                                                                                                                                                                                                                                                                                                                                   |               |
| Associations                |                                                                                                                                                                                                                                                                                                                                                                                                                                                                                                                                                                                                        |               |
| Recommendations             |                                                                                                                                                                                                                                                                                                                                                                                                                                                                                                                                                                                                        |               |