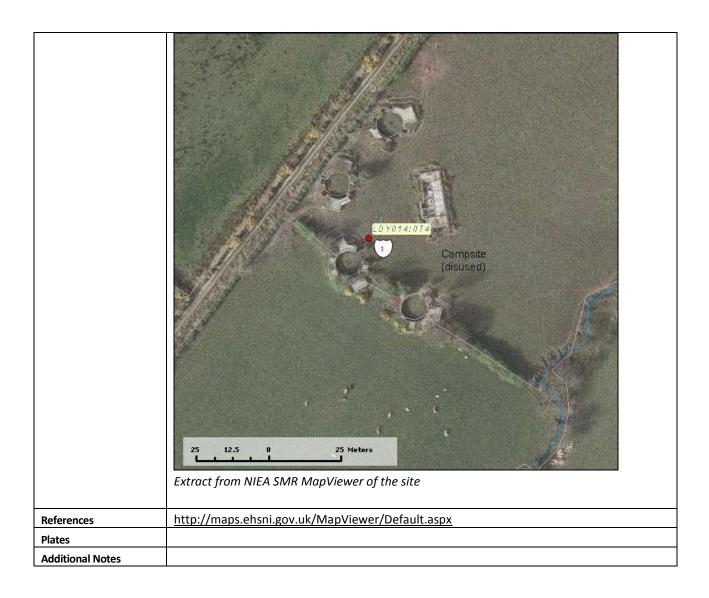

| Asset Ref No.               | LDY014:074, White House or Ballymagroarty, WWII Heavy Anti-Aircraft Battery                                                                                                                                                                                                                 |                               |
|-----------------------------|---------------------------------------------------------------------------------------------------------------------------------------------------------------------------------------------------------------------------------------------------------------------------------------------|-------------------------------|
| Heritage Type               | Built                                                                                                                                                                                                                                                                                       |                               |
|                             | Post-Medieval defence structure                                                                                                                                                                                                                                                             |                               |
| Location                    | OS 6-inch map sheet                                                                                                                                                                                                                                                                         |                               |
|                             | Townland                                                                                                                                                                                                                                                                                    | White House or Ballymagroarty |
|                             | Parish                                                                                                                                                                                                                                                                                      |                               |
|                             | LCA                                                                                                                                                                                                                                                                                         | Derry Slopes                  |
|                             | ITM Coordinates                                                                                                                                                                                                                                                                             | 239670;418740                 |
|                             | NG Coordinates                                                                                                                                                                                                                                                                              | C3967018740                   |
| Protection Status           | Scheduled                                                                                                                                                                                                                                                                                   |                               |
| Condition                   | Good                                                                                                                                                                                                                                                                                        |                               |
| Ownership                   |                                                                                                                                                                                                                                                                                             |                               |
| (if known)                  |                                                                                                                                                                                                                                                                                             |                               |
| Site Description            | This site includes the remains of the battery and associated shelter, along with the munitions store and the ramp for the radar. The site is one of three examples around Lough Foyle, that together make up the heavy anti-aircraft defences for the gun-defended area around Londonderry. |                               |
| Landscape Context (setting) | Rural setting                                                                                                                                                                                                                                                                               |                               |
| Site Appraisal              | Good condition                                                                                                                                                                                                                                                                              |                               |
| Sensitivity                 | Scheduled protection                                                                                                                                                                                                                                                                        |                               |
| Associations                |                                                                                                                                                                                                                                                                                             |                               |
| Recommendations             | This site could tie in with the WW2 military defence heritage of the City in a tourism capacity.                                                                                                                                                                                            |                               |