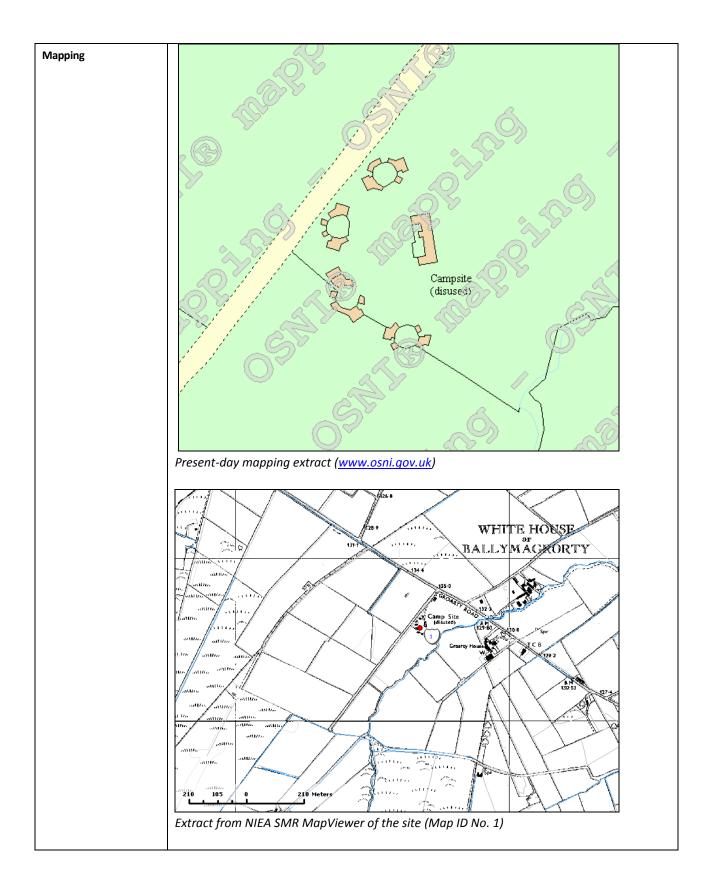

| Asset Ref No.               | LDY014:074, White House or Ballymagroarty, WWII Heavy Anti-Aircraft Battery                                                                                                                                                                                                                 |                               |
|-----------------------------|---------------------------------------------------------------------------------------------------------------------------------------------------------------------------------------------------------------------------------------------------------------------------------------------|-------------------------------|
| Heritage Type               | Built                                                                                                                                                                                                                                                                                       |                               |
|                             | Post-Medieval defence structure                                                                                                                                                                                                                                                             |                               |
| Location                    | OS 6-inch map sheet                                                                                                                                                                                                                                                                         |                               |
|                             | Townland                                                                                                                                                                                                                                                                                    | White House or Ballymagroarty |
|                             | Parish                                                                                                                                                                                                                                                                                      |                               |
|                             | LCA                                                                                                                                                                                                                                                                                         | Derry Slopes                  |
|                             | ITM Coordinates                                                                                                                                                                                                                                                                             | 239670;418740                 |
|                             | NG Coordinates                                                                                                                                                                                                                                                                              | C3967018740                   |
| Protection Status           | Scheduled                                                                                                                                                                                                                                                                                   |                               |
| Condition                   | Good                                                                                                                                                                                                                                                                                        |                               |
| Ownership                   |                                                                                                                                                                                                                                                                                             |                               |
| (if known)                  |                                                                                                                                                                                                                                                                                             |                               |
| Site Description            | This site includes the remains of the battery and associated shelter, along with the munitions store and the ramp for the radar. The site is one of three examples around Lough Foyle, that together make up the heavy anti-aircraft defences for the gun-defended area around Londonderry. |                               |
| Landscape Context (setting) | Rural setting                                                                                                                                                                                                                                                                               |                               |
| Site Appraisal              | Good condition                                                                                                                                                                                                                                                                              |                               |
| Sensitivity                 | Scheduled protection                                                                                                                                                                                                                                                                        |                               |
| Associations                |                                                                                                                                                                                                                                                                                             |                               |
| Recommendations             | This site could tie in with the WW2 military defence heritage of the City in a tourism capacity.                                                                                                                                                                                            |                               |