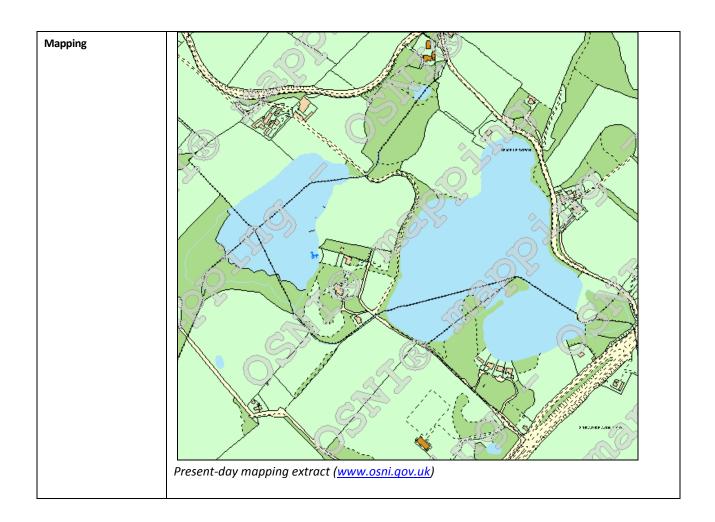

| Asset Ref No.               | LDY014:011 Stradreagh Beg, Neolithic and Bronze Age occupation site & crannog: Rough                                                                                                                                                                                                                                                                                                                                                                                                                                                                                                                                                                                                                                                                                                                                                                                                                                                                                                                                                                                      |                      |
|-----------------------------|---------------------------------------------------------------------------------------------------------------------------------------------------------------------------------------------------------------------------------------------------------------------------------------------------------------------------------------------------------------------------------------------------------------------------------------------------------------------------------------------------------------------------------------------------------------------------------------------------------------------------------------------------------------------------------------------------------------------------------------------------------------------------------------------------------------------------------------------------------------------------------------------------------------------------------------------------------------------------------------------------------------------------------------------------------------------------|----------------------|
|                             | Island or O'Cahan's Garden                                                                                                                                                                                                                                                                                                                                                                                                                                                                                                                                                                                                                                                                                                                                                                                                                                                                                                                                                                                                                                                |                      |
| Heritage Type               | Built                                                                                                                                                                                                                                                                                                                                                                                                                                                                                                                                                                                                                                                                                                                                                                                                                                                                                                                                                                                                                                                                     |                      |
|                             | Prehistoric settlement site                                                                                                                                                                                                                                                                                                                                                                                                                                                                                                                                                                                                                                                                                                                                                                                                                                                                                                                                                                                                                                               |                      |
| Location                    | OS 6-inch map sheet                                                                                                                                                                                                                                                                                                                                                                                                                                                                                                                                                                                                                                                                                                                                                                                                                                                                                                                                                                                                                                                       | 014                  |
|                             | Townland                                                                                                                                                                                                                                                                                                                                                                                                                                                                                                                                                                                                                                                                                                                                                                                                                                                                                                                                                                                                                                                                  | Stradreagh Beg       |
|                             | Parish                                                                                                                                                                                                                                                                                                                                                                                                                                                                                                                                                                                                                                                                                                                                                                                                                                                                                                                                                                                                                                                                    | Clondermot           |
|                             | LCA                                                                                                                                                                                                                                                                                                                                                                                                                                                                                                                                                                                                                                                                                                                                                                                                                                                                                                                                                                                                                                                                       | Foyle Alluvial Plain |
|                             | ITM Coordinates                                                                                                                                                                                                                                                                                                                                                                                                                                                                                                                                                                                                                                                                                                                                                                                                                                                                                                                                                                                                                                                           | 247200, 419500       |
|                             | NG Coordinates                                                                                                                                                                                                                                                                                                                                                                                                                                                                                                                                                                                                                                                                                                                                                                                                                                                                                                                                                                                                                                                            | C4720019500          |
| Protection Status           | SMR                                                                                                                                                                                                                                                                                                                                                                                                                                                                                                                                                                                                                                                                                                                                                                                                                                                                                                                                                                                                                                                                       |                      |
| Condition                   | Substantial remains                                                                                                                                                                                                                                                                                                                                                                                                                                                                                                                                                                                                                                                                                                                                                                                                                                                                                                                                                                                                                                                       |                      |
| Ownership                   | Scheduled                                                                                                                                                                                                                                                                                                                                                                                                                                                                                                                                                                                                                                                                                                                                                                                                                                                                                                                                                                                                                                                                 |                      |
| (if known)                  |                                                                                                                                                                                                                                                                                                                                                                                                                                                                                                                                                                                                                                                                                                                                                                                                                                                                                                                                                                                                                                                                           |                      |
| Site Description            | The core of this island is natural, but it has been modified at various stages in the past. Excavations in 1940 showed evidence of Neolithic & Bronze Age occupation of the Island as well as medieval layers from the time of the O'Cahans. The island is set in Lough Enagh (eastern), a small lake surrounded by ridges and separated from Lough Enagh (western) by a narrow ridge. The site is overlooked by Enagh Church [LDY 014:015] and is some 150m W of "Green Island", the site of the now destroyed O'Kanes Castle [LDY 014:009 & 010].  The island itself is almost circular with an uneven surface consisting of a central mound or platform, c. 2-3m above water level, surrounded by a shelf which would seem to have been a beach before the drop in lake level. Davies' excavation uncovered evidence of artificial heightening/widening of the island. He also found prehistoric material including flint, Neolithic & Bronze Age pottery and a socketed bronze spearhead. No strong evidence of Early Christian occupation of the site was uncovered. |                      |
| Landscape Context (setting) | Located within Enagh Lough, a natural island with man-made modifications.                                                                                                                                                                                                                                                                                                                                                                                                                                                                                                                                                                                                                                                                                                                                                                                                                                                                                                                                                                                                 |                      |
| Site Appraisal              | This is a scheduled site and has important historical associations with the O'Cahan's (O'Kanes) dating from the 12 <sup>th</sup> century.                                                                                                                                                                                                                                                                                                                                                                                                                                                                                                                                                                                                                                                                                                                                                                                                                                                                                                                                 |                      |
| Sensitivity                 |                                                                                                                                                                                                                                                                                                                                                                                                                                                                                                                                                                                                                                                                                                                                                                                                                                                                                                                                                                                                                                                                           |                      |
| Associations                | The site is said to have been associated with the O'Kane clan (whose presence date from the 12 <sup>th</sup> century) and is overlooked by Enagh Church [LDY 014:015] and is some 150m W of "Green Island", the site of the now destroyed O'Kanes Castle [LDY 014:009 & 010].                                                                                                                                                                                                                                                                                                                                                                                                                                                                                                                                                                                                                                                                                                                                                                                             |                      |
| Recommendations             | Davies, O. UJA 4, 1941, 88-101 OS Field Report No. 96                                                                                                                                                                                                                                                                                                                                                                                                                                                                                                                                                                                                                                                                                                                                                                                                                                                                                                                                                                                                                     |                      |