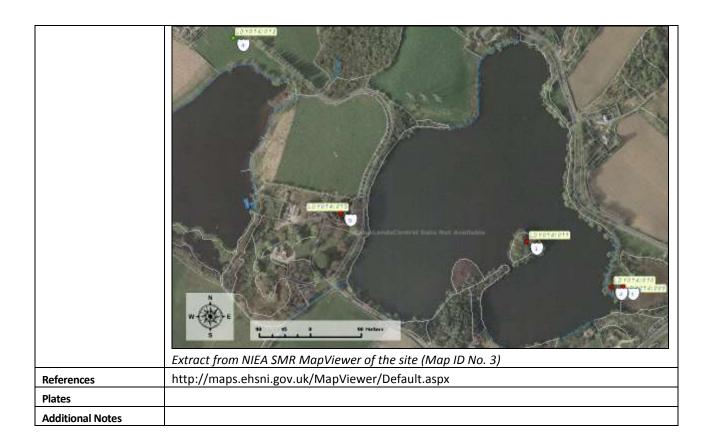

| Asset Ref No.               | LDY014:011 Stradreagh Beg, Neolithic and Bronze Age occupation site & crannog: Rough                                                                                                                                                                                                                                                                                                                                                                                                                                                                                                                                                                                                                                                                                                                                                                                                                                                                                                                                                                                      |                      |
|-----------------------------|---------------------------------------------------------------------------------------------------------------------------------------------------------------------------------------------------------------------------------------------------------------------------------------------------------------------------------------------------------------------------------------------------------------------------------------------------------------------------------------------------------------------------------------------------------------------------------------------------------------------------------------------------------------------------------------------------------------------------------------------------------------------------------------------------------------------------------------------------------------------------------------------------------------------------------------------------------------------------------------------------------------------------------------------------------------------------|----------------------|
|                             | Island or O'Cahan's Garden                                                                                                                                                                                                                                                                                                                                                                                                                                                                                                                                                                                                                                                                                                                                                                                                                                                                                                                                                                                                                                                |                      |
| Heritage Type               | Built                                                                                                                                                                                                                                                                                                                                                                                                                                                                                                                                                                                                                                                                                                                                                                                                                                                                                                                                                                                                                                                                     |                      |
|                             | Prehistoric settlement site                                                                                                                                                                                                                                                                                                                                                                                                                                                                                                                                                                                                                                                                                                                                                                                                                                                                                                                                                                                                                                               |                      |
| Location                    | OS 6-inch map sheet                                                                                                                                                                                                                                                                                                                                                                                                                                                                                                                                                                                                                                                                                                                                                                                                                                                                                                                                                                                                                                                       | 014                  |
|                             | Townland                                                                                                                                                                                                                                                                                                                                                                                                                                                                                                                                                                                                                                                                                                                                                                                                                                                                                                                                                                                                                                                                  | Stradreagh Beg       |
|                             | Parish                                                                                                                                                                                                                                                                                                                                                                                                                                                                                                                                                                                                                                                                                                                                                                                                                                                                                                                                                                                                                                                                    | Clondermot           |
|                             | LCA                                                                                                                                                                                                                                                                                                                                                                                                                                                                                                                                                                                                                                                                                                                                                                                                                                                                                                                                                                                                                                                                       | Foyle Alluvial Plain |
|                             | ITM Coordinates                                                                                                                                                                                                                                                                                                                                                                                                                                                                                                                                                                                                                                                                                                                                                                                                                                                                                                                                                                                                                                                           | 247200, 419500       |
|                             | NG Coordinates                                                                                                                                                                                                                                                                                                                                                                                                                                                                                                                                                                                                                                                                                                                                                                                                                                                                                                                                                                                                                                                            | C4720019500          |
| Protection Status           | SMR                                                                                                                                                                                                                                                                                                                                                                                                                                                                                                                                                                                                                                                                                                                                                                                                                                                                                                                                                                                                                                                                       |                      |
| Condition                   | Substantial remains                                                                                                                                                                                                                                                                                                                                                                                                                                                                                                                                                                                                                                                                                                                                                                                                                                                                                                                                                                                                                                                       |                      |
| Ownership                   | Scheduled                                                                                                                                                                                                                                                                                                                                                                                                                                                                                                                                                                                                                                                                                                                                                                                                                                                                                                                                                                                                                                                                 |                      |
| (if known)                  |                                                                                                                                                                                                                                                                                                                                                                                                                                                                                                                                                                                                                                                                                                                                                                                                                                                                                                                                                                                                                                                                           |                      |
| Site Description            | The core of this island is natural, but it has been modified at various stages in the past. Excavations in 1940 showed evidence of Neolithic & Bronze Age occupation of the Island as well as medieval layers from the time of the O'Cahans. The island is set in Lough Enagh (eastern), a small lake surrounded by ridges and separated from Lough Enagh (western) by a narrow ridge. The site is overlooked by Enagh Church [LDY 014:015] and is some 150m W of "Green Island", the site of the now destroyed O'Kanes Castle [LDY 014:009 & 010].  The island itself is almost circular with an uneven surface consisting of a central mound or platform, c. 2-3m above water level, surrounded by a shelf which would seem to have been a beach before the drop in lake level. Davies' excavation uncovered evidence of artificial heightening/widening of the island. He also found prehistoric material including flint, Neolithic & Bronze Age pottery and a socketed bronze spearhead. No strong evidence of Early Christian occupation of the site was uncovered. |                      |
| Landscape Context (setting) | Located within Enagh Lough, a natural island with man-made modifications.                                                                                                                                                                                                                                                                                                                                                                                                                                                                                                                                                                                                                                                                                                                                                                                                                                                                                                                                                                                                 |                      |
| Site Appraisal              | This is a scheduled site and has important historical associations with the O'Cahan's (O'Kanes) dating from the 12 <sup>th</sup> century.                                                                                                                                                                                                                                                                                                                                                                                                                                                                                                                                                                                                                                                                                                                                                                                                                                                                                                                                 |                      |
| Sensitivity                 |                                                                                                                                                                                                                                                                                                                                                                                                                                                                                                                                                                                                                                                                                                                                                                                                                                                                                                                                                                                                                                                                           |                      |
| Associations                | The site is said to have been associated with the O'Kane clan (whose presence date from the 12 <sup>th</sup> century) and is overlooked by Enagh Church [LDY 014:015] and is some 150m W of "Green Island", the site of the now destroyed O'Kanes Castle [LDY 014:009 & 010].                                                                                                                                                                                                                                                                                                                                                                                                                                                                                                                                                                                                                                                                                                                                                                                             |                      |
| Recommendations             | Davies, O. UJA 4, 1941, 88-101 OS Field Report No. 96                                                                                                                                                                                                                                                                                                                                                                                                                                                                                                                                                                                                                                                                                                                                                                                                                                                                                                                                                                                                                     |                      |