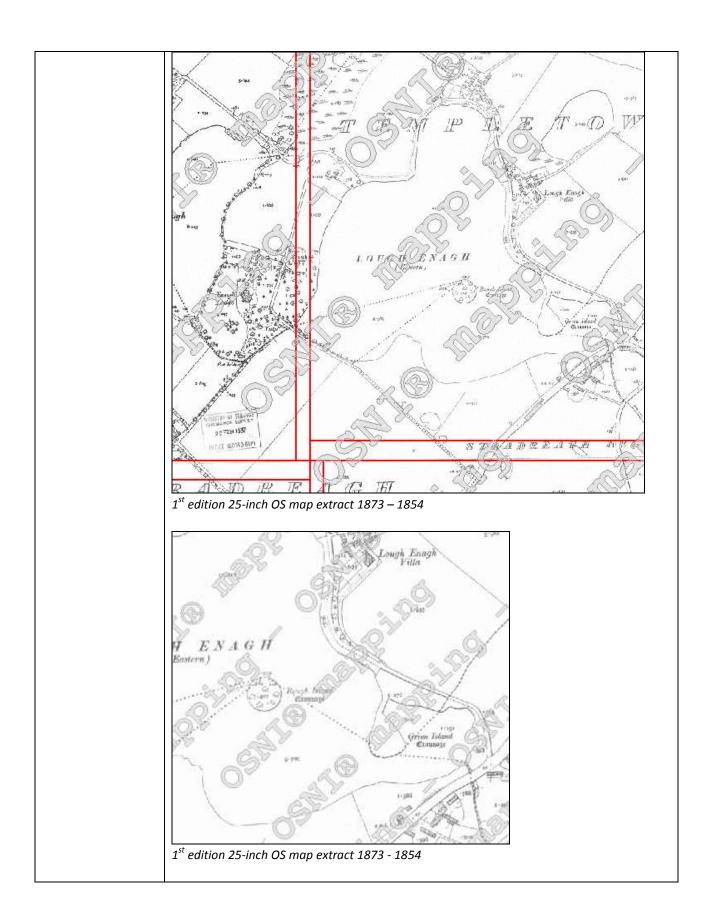

| Asset Ref No.               | LDY014:011 Stradreagh Beg, Neolithic and Bronze Age occupation site & crannog: Rough                                                                                                                                                                                                                                                                                                                                                                                                                                                                                                                                                                                                                                                                                                                                                                                                                                                                                                                                                                                      |                      |
|-----------------------------|---------------------------------------------------------------------------------------------------------------------------------------------------------------------------------------------------------------------------------------------------------------------------------------------------------------------------------------------------------------------------------------------------------------------------------------------------------------------------------------------------------------------------------------------------------------------------------------------------------------------------------------------------------------------------------------------------------------------------------------------------------------------------------------------------------------------------------------------------------------------------------------------------------------------------------------------------------------------------------------------------------------------------------------------------------------------------|----------------------|
|                             | Island or O'Cahan's Garden                                                                                                                                                                                                                                                                                                                                                                                                                                                                                                                                                                                                                                                                                                                                                                                                                                                                                                                                                                                                                                                |                      |
| Heritage Type               | Built                                                                                                                                                                                                                                                                                                                                                                                                                                                                                                                                                                                                                                                                                                                                                                                                                                                                                                                                                                                                                                                                     |                      |
|                             | Prehistoric settlement site                                                                                                                                                                                                                                                                                                                                                                                                                                                                                                                                                                                                                                                                                                                                                                                                                                                                                                                                                                                                                                               |                      |
| Location                    | OS 6-inch map sheet                                                                                                                                                                                                                                                                                                                                                                                                                                                                                                                                                                                                                                                                                                                                                                                                                                                                                                                                                                                                                                                       | 014                  |
|                             | Townland                                                                                                                                                                                                                                                                                                                                                                                                                                                                                                                                                                                                                                                                                                                                                                                                                                                                                                                                                                                                                                                                  | Stradreagh Beg       |
|                             | Parish                                                                                                                                                                                                                                                                                                                                                                                                                                                                                                                                                                                                                                                                                                                                                                                                                                                                                                                                                                                                                                                                    | Clondermot           |
|                             | LCA                                                                                                                                                                                                                                                                                                                                                                                                                                                                                                                                                                                                                                                                                                                                                                                                                                                                                                                                                                                                                                                                       | Foyle Alluvial Plain |
|                             | ITM Coordinates                                                                                                                                                                                                                                                                                                                                                                                                                                                                                                                                                                                                                                                                                                                                                                                                                                                                                                                                                                                                                                                           | 247200, 419500       |
|                             | NG Coordinates                                                                                                                                                                                                                                                                                                                                                                                                                                                                                                                                                                                                                                                                                                                                                                                                                                                                                                                                                                                                                                                            | C4720019500          |
| Protection Status           | SMR                                                                                                                                                                                                                                                                                                                                                                                                                                                                                                                                                                                                                                                                                                                                                                                                                                                                                                                                                                                                                                                                       |                      |
| Condition                   | Substantial remains                                                                                                                                                                                                                                                                                                                                                                                                                                                                                                                                                                                                                                                                                                                                                                                                                                                                                                                                                                                                                                                       |                      |
| Ownership                   | Scheduled                                                                                                                                                                                                                                                                                                                                                                                                                                                                                                                                                                                                                                                                                                                                                                                                                                                                                                                                                                                                                                                                 |                      |
| (if known)                  |                                                                                                                                                                                                                                                                                                                                                                                                                                                                                                                                                                                                                                                                                                                                                                                                                                                                                                                                                                                                                                                                           |                      |
| Site Description            | The core of this island is natural, but it has been modified at various stages in the past. Excavations in 1940 showed evidence of Neolithic & Bronze Age occupation of the Island as well as medieval layers from the time of the O'Cahans. The island is set in Lough Enagh (eastern), a small lake surrounded by ridges and separated from Lough Enagh (western) by a narrow ridge. The site is overlooked by Enagh Church [LDY 014:015] and is some 150m W of "Green Island", the site of the now destroyed O'Kanes Castle [LDY 014:009 & 010].  The island itself is almost circular with an uneven surface consisting of a central mound or platform, c. 2-3m above water level, surrounded by a shelf which would seem to have been a beach before the drop in lake level. Davies' excavation uncovered evidence of artificial heightening/widening of the island. He also found prehistoric material including flint, Neolithic & Bronze Age pottery and a socketed bronze spearhead. No strong evidence of Early Christian occupation of the site was uncovered. |                      |
| Landscape Context (setting) | Located within Enagh Lough, a natural island with man-made modifications.                                                                                                                                                                                                                                                                                                                                                                                                                                                                                                                                                                                                                                                                                                                                                                                                                                                                                                                                                                                                 |                      |
| Site Appraisal              | This is a scheduled site and has important historical associations with the O'Cahan's (O'Kanes) dating from the 12 <sup>th</sup> century.                                                                                                                                                                                                                                                                                                                                                                                                                                                                                                                                                                                                                                                                                                                                                                                                                                                                                                                                 |                      |
| Sensitivity                 |                                                                                                                                                                                                                                                                                                                                                                                                                                                                                                                                                                                                                                                                                                                                                                                                                                                                                                                                                                                                                                                                           |                      |
| Associations                | The site is said to have been associated with the O'Kane clan (whose presence date from the 12 <sup>th</sup> century) and is overlooked by Enagh Church [LDY 014:015] and is some 150m W of "Green Island", the site of the now destroyed O'Kanes Castle [LDY 014:009 & 010].                                                                                                                                                                                                                                                                                                                                                                                                                                                                                                                                                                                                                                                                                                                                                                                             |                      |
| Recommendations             | Davies, O. UJA 4, 1941, 88-101 OS Field Report No. 96                                                                                                                                                                                                                                                                                                                                                                                                                                                                                                                                                                                                                                                                                                                                                                                                                                                                                                                                                                                                                     |                      |