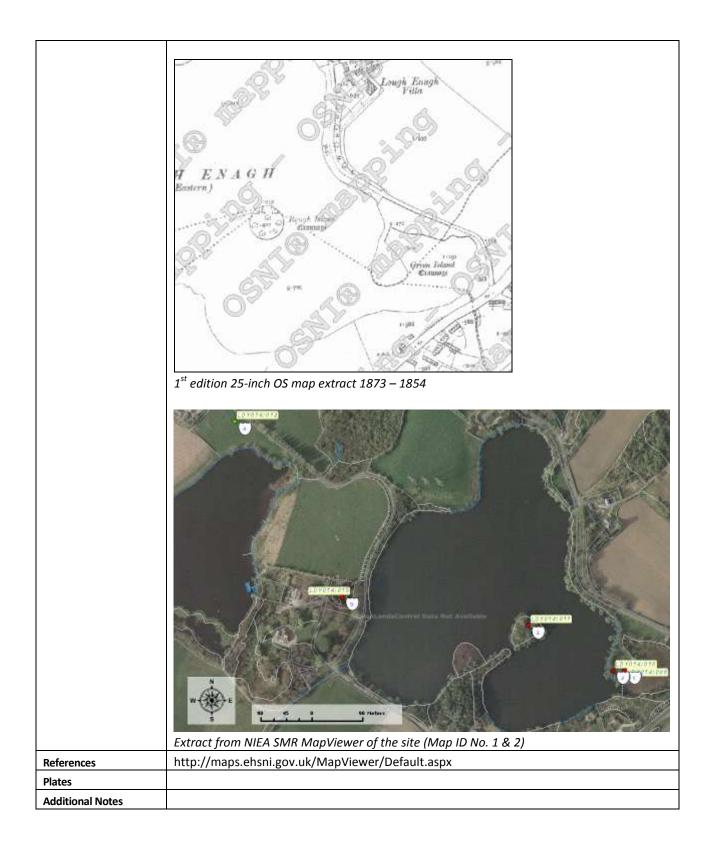

| Asset Ref No.                  | LDY014:009 & LDY014:010, Templetown, Crannog & Tower House, Green Island: Castle of<br>Anagh (O'Kane/O'Cahan stronghold)                                                                                                                                                                                                                                                                                                                                                                                                                                                                                                                                                                                                                                                                                                                                                                                                                                                                                                                                                                                                                                                                                                                                                                                                                                                                                                        |                                |
|--------------------------------|---------------------------------------------------------------------------------------------------------------------------------------------------------------------------------------------------------------------------------------------------------------------------------------------------------------------------------------------------------------------------------------------------------------------------------------------------------------------------------------------------------------------------------------------------------------------------------------------------------------------------------------------------------------------------------------------------------------------------------------------------------------------------------------------------------------------------------------------------------------------------------------------------------------------------------------------------------------------------------------------------------------------------------------------------------------------------------------------------------------------------------------------------------------------------------------------------------------------------------------------------------------------------------------------------------------------------------------------------------------------------------------------------------------------------------|--------------------------------|
| Heritage Type                  | Built<br>Medieval settlement                                                                                                                                                                                                                                                                                                                                                                                                                                                                                                                                                                                                                                                                                                                                                                                                                                                                                                                                                                                                                                                                                                                                                                                                                                                                                                                                                                                                    |                                |
|                                |                                                                                                                                                                                                                                                                                                                                                                                                                                                                                                                                                                                                                                                                                                                                                                                                                                                                                                                                                                                                                                                                                                                                                                                                                                                                                                                                                                                                                                 |                                |
| Location                       | OS 6-inch map sheet                                                                                                                                                                                                                                                                                                                                                                                                                                                                                                                                                                                                                                                                                                                                                                                                                                                                                                                                                                                                                                                                                                                                                                                                                                                                                                                                                                                                             | 009                            |
|                                | Townland                                                                                                                                                                                                                                                                                                                                                                                                                                                                                                                                                                                                                                                                                                                                                                                                                                                                                                                                                                                                                                                                                                                                                                                                                                                                                                                                                                                                                        | Templetown                     |
|                                | Parish                                                                                                                                                                                                                                                                                                                                                                                                                                                                                                                                                                                                                                                                                                                                                                                                                                                                                                                                                                                                                                                                                                                                                                                                                                                                                                                                                                                                                          | Clondermot                     |
|                                | LCA                                                                                                                                                                                                                                                                                                                                                                                                                                                                                                                                                                                                                                                                                                                                                                                                                                                                                                                                                                                                                                                                                                                                                                                                                                                                                                                                                                                                                             | Foyle Alluvial Plain           |
|                                | ITM Coordinates                                                                                                                                                                                                                                                                                                                                                                                                                                                                                                                                                                                                                                                                                                                                                                                                                                                                                                                                                                                                                                                                                                                                                                                                                                                                                                                                                                                                                 | 427370, 419420; 247350, 419420 |
|                                | NG Coordinates                                                                                                                                                                                                                                                                                                                                                                                                                                                                                                                                                                                                                                                                                                                                                                                                                                                                                                                                                                                                                                                                                                                                                                                                                                                                                                                                                                                                                  | C4737019420; C4735019420       |
| Protection Status              | Scheduled                                                                                                                                                                                                                                                                                                                                                                                                                                                                                                                                                                                                                                                                                                                                                                                                                                                                                                                                                                                                                                                                                                                                                                                                                                                                                                                                                                                                                       |                                |
| Condition                      | No visible remains                                                                                                                                                                                                                                                                                                                                                                                                                                                                                                                                                                                                                                                                                                                                                                                                                                                                                                                                                                                                                                                                                                                                                                                                                                                                                                                                                                                                              |                                |
| Ownership                      |                                                                                                                                                                                                                                                                                                                                                                                                                                                                                                                                                                                                                                                                                                                                                                                                                                                                                                                                                                                                                                                                                                                                                                                                                                                                                                                                                                                                                                 |                                |
| (if known)                     |                                                                                                                                                                                                                                                                                                                                                                                                                                                                                                                                                                                                                                                                                                                                                                                                                                                                                                                                                                                                                                                                                                                                                                                                                                                                                                                                                                                                                                 |                                |
| Site Description               | <ul> <li>The castle LDY014:009 is built on a crannog [Ldy 014:010]. It apparently dates back to the C12th, built by the O'Kanes (aka the O'Cathans) and was referenced in the C16th as an O'Kane stronghold. Davies records in 1941 that a causeway was built from the crannog to the mainland " about 90 years ago", at which point the remaining foundations of the castle, which stood on a slight mound, were removed and the island levelled. During this work a dug-out canoe was discovered along with a quern and other artefacts. The 4th edition OS 6"map marks it as "Castle (in ruins)", showing a promontory extending out to the island. The island is now connected to the mainland by a causeway 11m wide &amp; there are no visible traces on the island of the castle, other than a slightly higher central area which may be the mound referred to by Davies.</li> <li>The crannog LDY014:010 is composed of a natural core with stone piled around the edge. The destruction &amp; levelling of the O'Kane castle on the island presumably destroyed most, if not all, of the archaeological levels. It is now connected to the shore by a narrow promontory.</li> <li>The island is now connected to the mainland by a causeway 11m wide &amp; there are no visible traces on the island of the castle, other than a slightly higher central area which may be the mound referred to by Davies.</li> </ul> |                                |
| Landscape Context<br>(setting) | Located on an artificial island in Enagh Lough. The island is now connected to the mainland by a causeway 11m wide.                                                                                                                                                                                                                                                                                                                                                                                                                                                                                                                                                                                                                                                                                                                                                                                                                                                                                                                                                                                                                                                                                                                                                                                                                                                                                                             |                                |
| Site Appraisal                 | The site is now destroyed with no visible trace, however the artificial island is still accessible and remains as testimony to the O'Cahan presence in the Lough and surrounding landscape.                                                                                                                                                                                                                                                                                                                                                                                                                                                                                                                                                                                                                                                                                                                                                                                                                                                                                                                                                                                                                                                                                                                                                                                                                                     |                                |
| Sensitivity                    | The site is now destroyed with no visible trace.                                                                                                                                                                                                                                                                                                                                                                                                                                                                                                                                                                                                                                                                                                                                                                                                                                                                                                                                                                                                                                                                                                                                                                                                                                                                                                                                                                                |                                |
| Associations                   | The original O'Kane/O'Cahan stronghold in this region. The castle site has an associated site at Rough Island LDY014-011 known as O'Cahan's Garden                                                                                                                                                                                                                                                                                                                                                                                                                                                                                                                                                                                                                                                                                                                                                                                                                                                                                                                                                                                                                                                                                                                                                                                                                                                                              |                                |
| Recommendations                |                                                                                                                                                                                                                                                                                                                                                                                                                                                                                                                                                                                                                                                                                                                                                                                                                                                                                                                                                                                                                                                                                                                                                                                                                                                                                                                                                                                                                                 |                                |