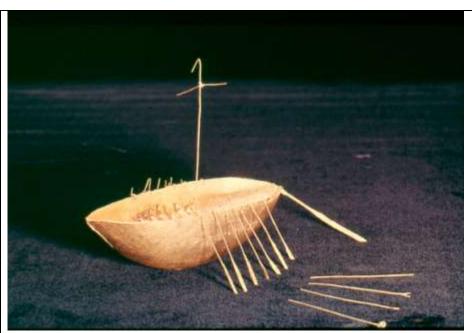

| Asset Ref No.               | LDY009:008 Findspot: Broighter Hoard                                                                                                                                                                                                                                                                                                                                                                                                                                              |                      |
|-----------------------------|-----------------------------------------------------------------------------------------------------------------------------------------------------------------------------------------------------------------------------------------------------------------------------------------------------------------------------------------------------------------------------------------------------------------------------------------------------------------------------------|----------------------|
| Heritage Type               | Built                                                                                                                                                                                                                                                                                                                                                                                                                                                                             |                      |
|                             | Prehistoric early Iron Age artefacts                                                                                                                                                                                                                                                                                                                                                                                                                                              |                      |
| Location                    | OS 6-inch map sheet                                                                                                                                                                                                                                                                                                                                                                                                                                                               | 009                  |
|                             | Townland                                                                                                                                                                                                                                                                                                                                                                                                                                                                          | Broighter            |
|                             | Parish                                                                                                                                                                                                                                                                                                                                                                                                                                                                            | Tamlaght Finlagan    |
|                             | LCA                                                                                                                                                                                                                                                                                                                                                                                                                                                                               | Foyle Alluvial Plain |
|                             | ITM Coordinates                                                                                                                                                                                                                                                                                                                                                                                                                                                                   | 264650, 425760       |
|                             | NG Coordinates                                                                                                                                                                                                                                                                                                                                                                                                                                                                    | C6465025760          |
| Protection Status           | SMR                                                                                                                                                                                                                                                                                                                                                                                                                                                                               |                      |
| Condition                   | Findspot                                                                                                                                                                                                                                                                                                                                                                                                                                                                          |                      |
| Ownership                   | State owned                                                                                                                                                                                                                                                                                                                                                                                                                                                                       |                      |
| (if known)                  |                                                                                                                                                                                                                                                                                                                                                                                                                                                                                   |                      |
| Site Description            | This hoard of beautifully worked gold objects was found by a farmer while ploughing in 1896. It contains a highly decorated, thick gold neck torc, a bowl, 2 necklaces made of twisted ropes of gold, 2 bar torcs & an exquisite gold model of a boat, complete with benches, oars & mast. They were probably deposited some time after 100 B.C. The hoard is now on display in the National Museum, Kildare St., Dublin. See SM7 for further details & photographs of the hoard. |                      |
| Landscape Context (setting) | Found during ploughing in Broighter townland.                                                                                                                                                                                                                                                                                                                                                                                                                                     |                      |
| Site Appraisal              | This is an SMR site.                                                                                                                                                                                                                                                                                                                                                                                                                                                              |                      |
| Sensitivity                 | The finds are removed from their original findspot and housed in NMI Dublin.                                                                                                                                                                                                                                                                                                                                                                                                      |                      |
| Associations                |                                                                                                                                                                                                                                                                                                                                                                                                                                                                                   |                      |
| Recommendations             | Cochraner, JRSAI, Vol. 32, 1902, 212-224                                                                                                                                                                                                                                                                                                                                                                                                                                          |                      |
|                             | OS Field Report No. 40                                                                                                                                                                                                                                                                                                                                                                                                                                                            |                      |
|                             | Raftery, B., 184, 181-9                                                                                                                                                                                                                                                                                                                                                                                                                                                           |                      |

Extract from NIEA SMR MapViewer of the site (Map ID No. 1)

References

http://maps.ehsni.gov.uk/MapViewer/Default.aspx

**Plates** 

**Broighter Hoard: Full collection** 

**Broigher Hoard: Miniature boat** 

Broighter Hoard: Broigher Collar