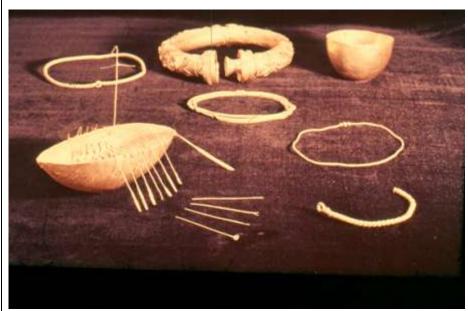

| Asset Ref No.               | LDY009:008 Findspot: Broighter Hoard                                                                                                                                                                                                                                                                                                                                                                                                                                              |                      |
|-----------------------------|-----------------------------------------------------------------------------------------------------------------------------------------------------------------------------------------------------------------------------------------------------------------------------------------------------------------------------------------------------------------------------------------------------------------------------------------------------------------------------------|----------------------|
| Heritage Type               | Built                                                                                                                                                                                                                                                                                                                                                                                                                                                                             |                      |
|                             | Prehistoric early Iron Age artefacts                                                                                                                                                                                                                                                                                                                                                                                                                                              |                      |
| Location                    | OS 6-inch map sheet                                                                                                                                                                                                                                                                                                                                                                                                                                                               | 009                  |
|                             | Townland                                                                                                                                                                                                                                                                                                                                                                                                                                                                          | Broighter            |
|                             | Parish                                                                                                                                                                                                                                                                                                                                                                                                                                                                            | Tamlaght Finlagan    |
|                             | LCA                                                                                                                                                                                                                                                                                                                                                                                                                                                                               | Foyle Alluvial Plain |
|                             | ITM Coordinates                                                                                                                                                                                                                                                                                                                                                                                                                                                                   | 264650, 425760       |
|                             | NG Coordinates                                                                                                                                                                                                                                                                                                                                                                                                                                                                    | C6465025760          |
| Protection Status           | SMR                                                                                                                                                                                                                                                                                                                                                                                                                                                                               |                      |
| Condition                   | Findspot                                                                                                                                                                                                                                                                                                                                                                                                                                                                          |                      |
| Ownership                   | State owned                                                                                                                                                                                                                                                                                                                                                                                                                                                                       |                      |
| (if known)                  |                                                                                                                                                                                                                                                                                                                                                                                                                                                                                   |                      |
| Site Description            | This hoard of beautifully worked gold objects was found by a farmer while ploughing in 1896. It contains a highly decorated, thick gold neck torc, a bowl, 2 necklaces made of twisted ropes of gold, 2 bar torcs & an exquisite gold model of a boat, complete with benches, oars & mast. They were probably deposited some time after 100 B.C. The hoard is now on display in the National Museum, Kildare St., Dublin. See SM7 for further details & photographs of the hoard. |                      |
| Landscape Context (setting) | Found during ploughing in Broighter townland.                                                                                                                                                                                                                                                                                                                                                                                                                                     |                      |
| Site Appraisal              | This is an SMR site.                                                                                                                                                                                                                                                                                                                                                                                                                                                              |                      |
| Sensitivity                 | The finds are removed from their original findspot and housed in NMI Dublin.                                                                                                                                                                                                                                                                                                                                                                                                      |                      |
| Associations                |                                                                                                                                                                                                                                                                                                                                                                                                                                                                                   |                      |
| Recommendations             | Cochraner, JRSAI, Vol. 32, 1902, 212-224                                                                                                                                                                                                                                                                                                                                                                                                                                          |                      |
|                             | OS Field Report No. 40                                                                                                                                                                                                                                                                                                                                                                                                                                                            |                      |
|                             | Raftery, B., 184, 181-9                                                                                                                                                                                                                                                                                                                                                                                                                                                           |                      |

Extract from NIEA SMR MapViewer of the site (Map ID No. 1)

References

http://maps.ehsni.gov.uk/MapViewer/Default.aspx

**Plates** 

**Broighter Hoard: Full collection** 

**Broigher Hoard: Miniature boat** 

Broighter Hoard: Broigher Collar