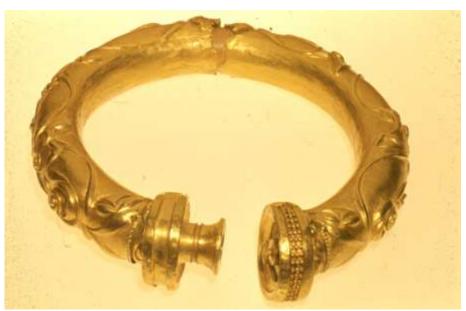

| Asset Ref No.               | LDY009:008 Findspot: Broighter Hoard                                                                                                                                                                                                                                                                                                                                                                                                                                              |                      |
|-----------------------------|-----------------------------------------------------------------------------------------------------------------------------------------------------------------------------------------------------------------------------------------------------------------------------------------------------------------------------------------------------------------------------------------------------------------------------------------------------------------------------------|----------------------|
| Heritage Type               | Built                                                                                                                                                                                                                                                                                                                                                                                                                                                                             |                      |
|                             | Prehistoric early Iron Age artefacts                                                                                                                                                                                                                                                                                                                                                                                                                                              |                      |
| Location                    | OS 6-inch map sheet                                                                                                                                                                                                                                                                                                                                                                                                                                                               | 009                  |
|                             | Townland                                                                                                                                                                                                                                                                                                                                                                                                                                                                          | Broighter            |
|                             | Parish                                                                                                                                                                                                                                                                                                                                                                                                                                                                            | Tamlaght Finlagan    |
|                             | LCA                                                                                                                                                                                                                                                                                                                                                                                                                                                                               | Foyle Alluvial Plain |
|                             | ITM Coordinates                                                                                                                                                                                                                                                                                                                                                                                                                                                                   | 264650, 425760       |
|                             | NG Coordinates                                                                                                                                                                                                                                                                                                                                                                                                                                                                    | C6465025760          |
| Protection Status           | SMR                                                                                                                                                                                                                                                                                                                                                                                                                                                                               |                      |
| Condition                   | Findspot                                                                                                                                                                                                                                                                                                                                                                                                                                                                          |                      |
| Ownership                   | State owned                                                                                                                                                                                                                                                                                                                                                                                                                                                                       |                      |
| (if known)                  |                                                                                                                                                                                                                                                                                                                                                                                                                                                                                   |                      |
| Site Description            | This hoard of beautifully worked gold objects was found by a farmer while ploughing in 1896. It contains a highly decorated, thick gold neck torc, a bowl, 2 necklaces made of twisted ropes of gold, 2 bar torcs & an exquisite gold model of a boat, complete with benches, oars & mast. They were probably deposited some time after 100 B.C. The hoard is now on display in the National Museum, Kildare St., Dublin. See SM7 for further details & photographs of the hoard. |                      |
| Landscape Context (setting) | Found during ploughing in Broighter townland.                                                                                                                                                                                                                                                                                                                                                                                                                                     |                      |
| Site Appraisal              | This is an SMR site.                                                                                                                                                                                                                                                                                                                                                                                                                                                              |                      |
| Sensitivity                 | The finds are removed from their original findspot and housed in NMI Dublin.                                                                                                                                                                                                                                                                                                                                                                                                      |                      |
| Associations                |                                                                                                                                                                                                                                                                                                                                                                                                                                                                                   |                      |
| Recommendations             | Cochraner, JRSAI, Vol. 32, 1902, 212-224                                                                                                                                                                                                                                                                                                                                                                                                                                          |                      |
|                             | OS Field Report No. 40                                                                                                                                                                                                                                                                                                                                                                                                                                                            |                      |
|                             | Raftery, B., 184, 181-9                                                                                                                                                                                                                                                                                                                                                                                                                                                           |                      |

Extract from NIEA SMR MapViewer of the site (Map ID No. 1)

References

http://maps.ehsni.gov.uk/MapViewer/Default.aspx

**Plates** 

**Broighter Hoard: Full collection** 

**Broigher Hoard: Miniature boat** 

Broighter Hoard: Broigher Collar