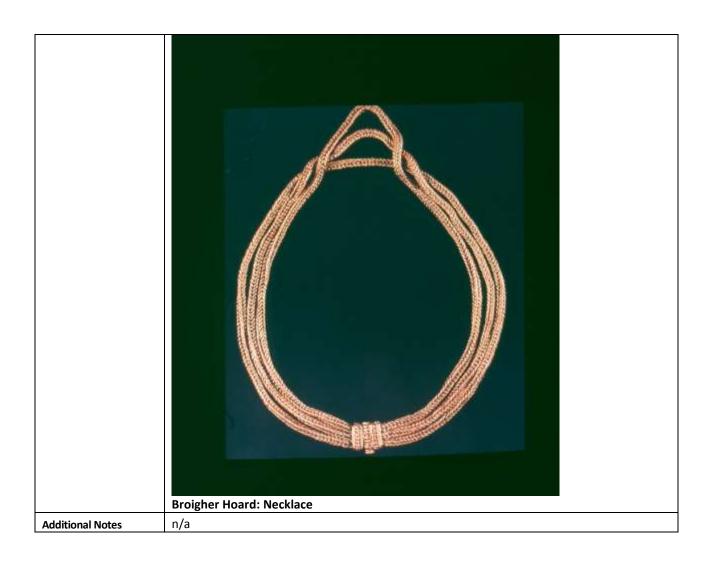

| Asset Ref No.               | LDY009:008 Findspot: Broighter Hoard                                                                                                                                                                                                                                                                                                                                                                                                                                              |                      |
|-----------------------------|-----------------------------------------------------------------------------------------------------------------------------------------------------------------------------------------------------------------------------------------------------------------------------------------------------------------------------------------------------------------------------------------------------------------------------------------------------------------------------------|----------------------|
| Heritage Type               | Built                                                                                                                                                                                                                                                                                                                                                                                                                                                                             |                      |
|                             | Prehistoric early Iron Age artefacts                                                                                                                                                                                                                                                                                                                                                                                                                                              |                      |
| Location                    | OS 6-inch map sheet                                                                                                                                                                                                                                                                                                                                                                                                                                                               | 009                  |
|                             | Townland                                                                                                                                                                                                                                                                                                                                                                                                                                                                          | Broighter            |
|                             | Parish                                                                                                                                                                                                                                                                                                                                                                                                                                                                            | Tamlaght Finlagan    |
|                             | LCA                                                                                                                                                                                                                                                                                                                                                                                                                                                                               | Foyle Alluvial Plain |
|                             | ITM Coordinates                                                                                                                                                                                                                                                                                                                                                                                                                                                                   | 264650, 425760       |
|                             | NG Coordinates                                                                                                                                                                                                                                                                                                                                                                                                                                                                    | C6465025760          |
| Protection Status           | SMR                                                                                                                                                                                                                                                                                                                                                                                                                                                                               |                      |
| Condition                   | Findspot                                                                                                                                                                                                                                                                                                                                                                                                                                                                          |                      |
| Ownership                   | State owned                                                                                                                                                                                                                                                                                                                                                                                                                                                                       |                      |
| (if known)                  |                                                                                                                                                                                                                                                                                                                                                                                                                                                                                   |                      |
| Site Description            | This hoard of beautifully worked gold objects was found by a farmer while ploughing in 1896. It contains a highly decorated, thick gold neck torc, a bowl, 2 necklaces made of twisted ropes of gold, 2 bar torcs & an exquisite gold model of a boat, complete with benches, oars & mast. They were probably deposited some time after 100 B.C. The hoard is now on display in the National Museum, Kildare St., Dublin. See SM7 for further details & photographs of the hoard. |                      |
| Landscape Context (setting) | Found during ploughing in Broighter townland.                                                                                                                                                                                                                                                                                                                                                                                                                                     |                      |
| Site Appraisal              | This is an SMR site.                                                                                                                                                                                                                                                                                                                                                                                                                                                              |                      |
| Sensitivity                 | The finds are removed from their original findspot and housed in NMI Dublin.                                                                                                                                                                                                                                                                                                                                                                                                      |                      |
| Associations                |                                                                                                                                                                                                                                                                                                                                                                                                                                                                                   |                      |
| Recommendations             | Cochraner, JRSAI, Vol. 32, 1902, 212-224                                                                                                                                                                                                                                                                                                                                                                                                                                          |                      |
|                             | OS Field Report No. 40                                                                                                                                                                                                                                                                                                                                                                                                                                                            |                      |
|                             | Raftery, B., 184, 181-9                                                                                                                                                                                                                                                                                                                                                                                                                                                           |                      |

Extract from NIEA SMR MapViewer of the site (Map ID No. 1)

References

http://maps.ehsni.gov.uk/MapViewer/Default.aspx

**Plates** 

**Broighter Hoard: Full collection** 

**Broigher Hoard: Miniature boat** 

Broighter Hoard: Broigher Collar