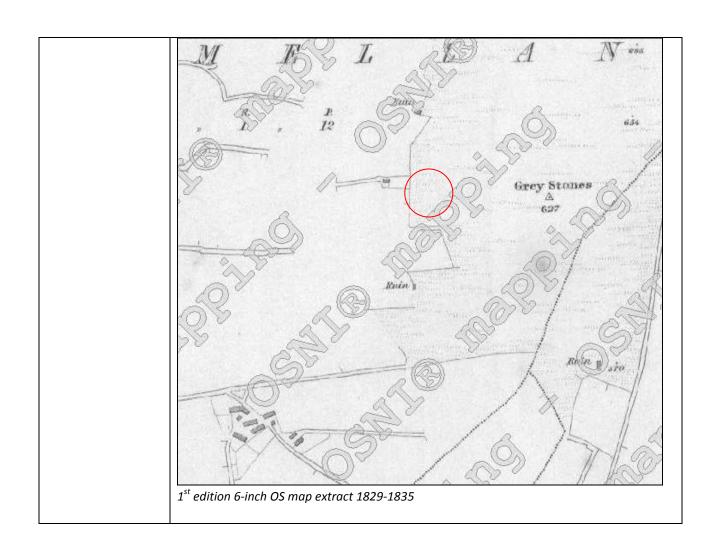

| Asset Ref No.               | LDY002:037, Gortmellan, Pre-Bog Field System                                                                                                                                                                                                                                                                                                                                                                                                                                                                                                                                                                                                                                                                                                                                                                                                                                                      |                        |
|-----------------------------|---------------------------------------------------------------------------------------------------------------------------------------------------------------------------------------------------------------------------------------------------------------------------------------------------------------------------------------------------------------------------------------------------------------------------------------------------------------------------------------------------------------------------------------------------------------------------------------------------------------------------------------------------------------------------------------------------------------------------------------------------------------------------------------------------------------------------------------------------------------------------------------------------|------------------------|
| Heritage Type               | Built  Prehistoric site                                                                                                                                                                                                                                                                                                                                                                                                                                                                                                                                                                                                                                                                                                                                                                                                                                                                           |                        |
|                             |                                                                                                                                                                                                                                                                                                                                                                                                                                                                                                                                                                                                                                                                                                                                                                                                                                                                                                   |                        |
| Location                    | OS 6-inch map sheet                                                                                                                                                                                                                                                                                                                                                                                                                                                                                                                                                                                                                                                                                                                                                                                                                                                                               | 002                    |
|                             | Townland                                                                                                                                                                                                                                                                                                                                                                                                                                                                                                                                                                                                                                                                                                                                                                                                                                                                                          | Gortmellan             |
|                             | Parish                                                                                                                                                                                                                                                                                                                                                                                                                                                                                                                                                                                                                                                                                                                                                                                                                                                                                            | Donaghedy              |
|                             | LCA                                                                                                                                                                                                                                                                                                                                                                                                                                                                                                                                                                                                                                                                                                                                                                                                                                                                                               | Burngibbagh & Drumahoe |
|                             | ITM Coordinates                                                                                                                                                                                                                                                                                                                                                                                                                                                                                                                                                                                                                                                                                                                                                                                                                                                                                   | 242300;406600          |
|                             | NG Coordinates                                                                                                                                                                                                                                                                                                                                                                                                                                                                                                                                                                                                                                                                                                                                                                                                                                                                                    | C4230006600            |
| Protection Status           | SMR                                                                                                                                                                                                                                                                                                                                                                                                                                                                                                                                                                                                                                                                                                                                                                                                                                                                                               |                        |
| Condition                   | Traces only                                                                                                                                                                                                                                                                                                                                                                                                                                                                                                                                                                                                                                                                                                                                                                                                                                                                                       |                        |
| Ownership                   |                                                                                                                                                                                                                                                                                                                                                                                                                                                                                                                                                                                                                                                                                                                                                                                                                                                                                                   |                        |
| (if known)                  |                                                                                                                                                                                                                                                                                                                                                                                                                                                                                                                                                                                                                                                                                                                                                                                                                                                                                                   |                        |
|                             | Stone' on a flat terrace of rough scrubland with good views to W but backed to E by steeply rising ground. Local tradition presumes this site to consist of a small circular cairn c.1m diam. & standing 0.5m high. There is no sign of a cairn "60ft across" as noted in PSAMNI, but a large, amorphous boulder lies in this position. The tradition attached to the small cairn is locally strong.).  The field system is on the ridge of high ground which runs N towards Killmallaght. Although indistinct, a number of the many stones which protrude through the bog cover form alignments which appear to divide up the hillside. It is interesting that a number of the apparent pre-bog alignments which run E-W seem to link up with the field divisions in use on the lower, improved slopes today. The system may also link up to TYR 002:030, which may be a prehistoric settlement. |                        |
| Landscape Context (setting) | Set on a ridge of high ground outside LCA boundary.                                                                                                                                                                                                                                                                                                                                                                                                                                                                                                                                                                                                                                                                                                                                                                                                                                               |                        |
| Site Appraisal              | There is possible apparent continuation of the pre-bog field boundary layout fossilised in the modern agricultural landscape today.                                                                                                                                                                                                                                                                                                                                                                                                                                                                                                                                                                                                                                                                                                                                                               |                        |
| Sensitivity                 | The field systems are largely preserved by virtue of the bog cover at this location. However, this may also serve to mask the site even further into the future.                                                                                                                                                                                                                                                                                                                                                                                                                                                                                                                                                                                                                                                                                                                                  |                        |
| Associations                | Indicative of prehistoric settlement in the region and agricultural practices. It may be associated with a cairn site to the N (TYR002:023) and a prehistoric settlement TYR002:030. It is also possible that the land divisions are partially fossilized in the modern agricultural landscape today.                                                                                                                                                                                                                                                                                                                                                                                                                                                                                                                                                                                             |                        |
| Recommendations             | PSAMNI, 1940, 214                                                                                                                                                                                                                                                                                                                                                                                                                                                                                                                                                                                                                                                                                                                                                                                                                                                                                 |                        |