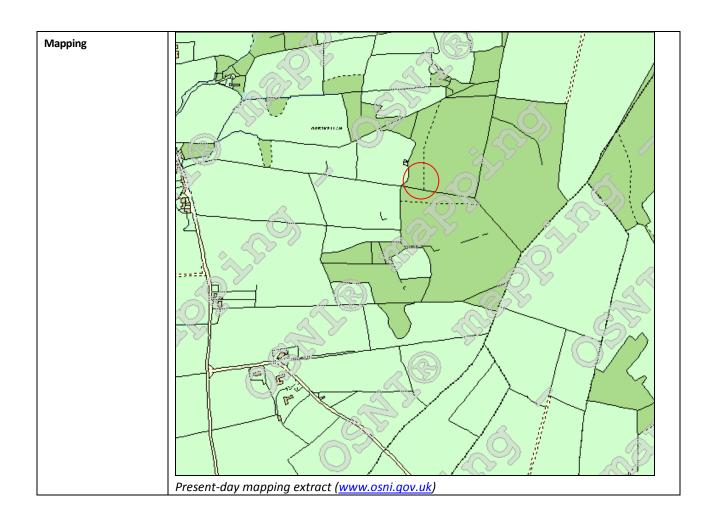

| Asset Ref No.               | LDY002:037, Gortmellan, Pre-Bog Field System                                                                                                                                                                                                                                                                                                                                                                                                                                                                                                                                                                                                                                                                                                                                                                                                                                                      |                        |
|-----------------------------|---------------------------------------------------------------------------------------------------------------------------------------------------------------------------------------------------------------------------------------------------------------------------------------------------------------------------------------------------------------------------------------------------------------------------------------------------------------------------------------------------------------------------------------------------------------------------------------------------------------------------------------------------------------------------------------------------------------------------------------------------------------------------------------------------------------------------------------------------------------------------------------------------|------------------------|
| Heritage Type               | Built  Prehistoric site                                                                                                                                                                                                                                                                                                                                                                                                                                                                                                                                                                                                                                                                                                                                                                                                                                                                           |                        |
|                             |                                                                                                                                                                                                                                                                                                                                                                                                                                                                                                                                                                                                                                                                                                                                                                                                                                                                                                   |                        |
| Location                    | OS 6-inch map sheet                                                                                                                                                                                                                                                                                                                                                                                                                                                                                                                                                                                                                                                                                                                                                                                                                                                                               | 002                    |
|                             | Townland                                                                                                                                                                                                                                                                                                                                                                                                                                                                                                                                                                                                                                                                                                                                                                                                                                                                                          | Gortmellan             |
|                             | Parish                                                                                                                                                                                                                                                                                                                                                                                                                                                                                                                                                                                                                                                                                                                                                                                                                                                                                            | Donaghedy              |
|                             | LCA                                                                                                                                                                                                                                                                                                                                                                                                                                                                                                                                                                                                                                                                                                                                                                                                                                                                                               | Burngibbagh & Drumahoe |
|                             | ITM Coordinates                                                                                                                                                                                                                                                                                                                                                                                                                                                                                                                                                                                                                                                                                                                                                                                                                                                                                   | 242300;406600          |
|                             | NG Coordinates                                                                                                                                                                                                                                                                                                                                                                                                                                                                                                                                                                                                                                                                                                                                                                                                                                                                                    | C4230006600            |
| Protection Status           | SMR                                                                                                                                                                                                                                                                                                                                                                                                                                                                                                                                                                                                                                                                                                                                                                                                                                                                                               |                        |
| Condition                   | Traces only                                                                                                                                                                                                                                                                                                                                                                                                                                                                                                                                                                                                                                                                                                                                                                                                                                                                                       |                        |
| Ownership                   |                                                                                                                                                                                                                                                                                                                                                                                                                                                                                                                                                                                                                                                                                                                                                                                                                                                                                                   |                        |
| (if known)                  |                                                                                                                                                                                                                                                                                                                                                                                                                                                                                                                                                                                                                                                                                                                                                                                                                                                                                                   |                        |
|                             | Stone' on a flat terrace of rough scrubland with good views to W but backed to E by steeply rising ground. Local tradition presumes this site to consist of a small circular cairn c.1m diam. & standing 0.5m high. There is no sign of a cairn "60ft across" as noted in PSAMNI, but a large, amorphous boulder lies in this position. The tradition attached to the small cairn is locally strong.).  The field system is on the ridge of high ground which runs N towards Killmallaght. Although indistinct, a number of the many stones which protrude through the bog cover form alignments which appear to divide up the hillside. It is interesting that a number of the apparent pre-bog alignments which run E-W seem to link up with the field divisions in use on the lower, improved slopes today. The system may also link up to TYR 002:030, which may be a prehistoric settlement. |                        |
| Landscape Context (setting) | Set on a ridge of high ground outside LCA boundary.                                                                                                                                                                                                                                                                                                                                                                                                                                                                                                                                                                                                                                                                                                                                                                                                                                               |                        |
| Site Appraisal              | There is possible apparent continuation of the pre-bog field boundary layout fossilised in the modern agricultural landscape today.                                                                                                                                                                                                                                                                                                                                                                                                                                                                                                                                                                                                                                                                                                                                                               |                        |
| Sensitivity                 | The field systems are largely preserved by virtue of the bog cover at this location. However, this may also serve to mask the site even further into the future.                                                                                                                                                                                                                                                                                                                                                                                                                                                                                                                                                                                                                                                                                                                                  |                        |
| Associations                | Indicative of prehistoric settlement in the region and agricultural practices. It may be associated with a cairn site to the N (TYR002:023) and a prehistoric settlement TYR002:030. It is also possible that the land divisions are partially fossilized in the modern agricultural landscape today.                                                                                                                                                                                                                                                                                                                                                                                                                                                                                                                                                                                             |                        |
| Recommendations             | PSAMNI, 1940, 214                                                                                                                                                                                                                                                                                                                                                                                                                                                                                                                                                                                                                                                                                                                                                                                                                                                                                 |                        |