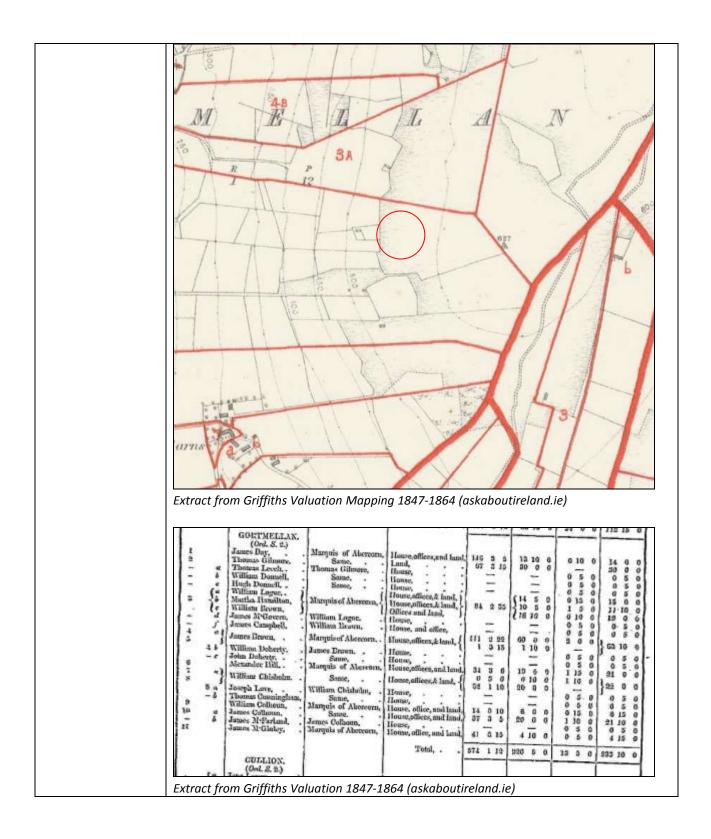

| Asset Ref No.               | LDY002:037, Gortmellan, Pre-Bog Field System                                                                                                                                                                                                                                                                                                                                                                                                                                                                                                                                                                                                                                                                                                                                                                                                                                                      |                        |
|-----------------------------|---------------------------------------------------------------------------------------------------------------------------------------------------------------------------------------------------------------------------------------------------------------------------------------------------------------------------------------------------------------------------------------------------------------------------------------------------------------------------------------------------------------------------------------------------------------------------------------------------------------------------------------------------------------------------------------------------------------------------------------------------------------------------------------------------------------------------------------------------------------------------------------------------|------------------------|
| Heritage Type               | Built  Prehistoric site                                                                                                                                                                                                                                                                                                                                                                                                                                                                                                                                                                                                                                                                                                                                                                                                                                                                           |                        |
|                             |                                                                                                                                                                                                                                                                                                                                                                                                                                                                                                                                                                                                                                                                                                                                                                                                                                                                                                   |                        |
| Location                    | OS 6-inch map sheet                                                                                                                                                                                                                                                                                                                                                                                                                                                                                                                                                                                                                                                                                                                                                                                                                                                                               | 002                    |
|                             | Townland                                                                                                                                                                                                                                                                                                                                                                                                                                                                                                                                                                                                                                                                                                                                                                                                                                                                                          | Gortmellan             |
|                             | Parish                                                                                                                                                                                                                                                                                                                                                                                                                                                                                                                                                                                                                                                                                                                                                                                                                                                                                            | Donaghedy              |
|                             | LCA                                                                                                                                                                                                                                                                                                                                                                                                                                                                                                                                                                                                                                                                                                                                                                                                                                                                                               | Burngibbagh & Drumahoe |
|                             | ITM Coordinates                                                                                                                                                                                                                                                                                                                                                                                                                                                                                                                                                                                                                                                                                                                                                                                                                                                                                   | 242300;406600          |
|                             | NG Coordinates                                                                                                                                                                                                                                                                                                                                                                                                                                                                                                                                                                                                                                                                                                                                                                                                                                                                                    | C4230006600            |
| Protection Status           | SMR                                                                                                                                                                                                                                                                                                                                                                                                                                                                                                                                                                                                                                                                                                                                                                                                                                                                                               |                        |
| Condition                   | Traces only                                                                                                                                                                                                                                                                                                                                                                                                                                                                                                                                                                                                                                                                                                                                                                                                                                                                                       |                        |
| Ownership                   |                                                                                                                                                                                                                                                                                                                                                                                                                                                                                                                                                                                                                                                                                                                                                                                                                                                                                                   |                        |
| (if known)                  |                                                                                                                                                                                                                                                                                                                                                                                                                                                                                                                                                                                                                                                                                                                                                                                                                                                                                                   |                        |
|                             | Stone' on a flat terrace of rough scrubland with good views to W but backed to E by steeply rising ground. Local tradition presumes this site to consist of a small circular cairn c.1m diam. & standing 0.5m high. There is no sign of a cairn "60ft across" as noted in PSAMNI, but a large, amorphous boulder lies in this position. The tradition attached to the small cairn is locally strong.).  The field system is on the ridge of high ground which runs N towards Killmallaght. Although indistinct, a number of the many stones which protrude through the bog cover form alignments which appear to divide up the hillside. It is interesting that a number of the apparent pre-bog alignments which run E-W seem to link up with the field divisions in use on the lower, improved slopes today. The system may also link up to TYR 002:030, which may be a prehistoric settlement. |                        |
| Landscape Context (setting) | Set on a ridge of high ground outside LCA boundary.                                                                                                                                                                                                                                                                                                                                                                                                                                                                                                                                                                                                                                                                                                                                                                                                                                               |                        |
| Site Appraisal              | There is possible apparent continuation of the pre-bog field boundary layout fossilised in the modern agricultural landscape today.                                                                                                                                                                                                                                                                                                                                                                                                                                                                                                                                                                                                                                                                                                                                                               |                        |
| Sensitivity                 | The field systems are largely preserved by virtue of the bog cover at this location. However, this may also serve to mask the site even further into the future.                                                                                                                                                                                                                                                                                                                                                                                                                                                                                                                                                                                                                                                                                                                                  |                        |
| Associations                | Indicative of prehistoric settlement in the region and agricultural practices. It may be associated with a cairn site to the N (TYR002:023) and a prehistoric settlement TYR002:030. It is also possible that the land divisions are partially fossilized in the modern agricultural landscape today.                                                                                                                                                                                                                                                                                                                                                                                                                                                                                                                                                                                             |                        |
| Recommendations             | PSAMNI, 1940, 214                                                                                                                                                                                                                                                                                                                                                                                                                                                                                                                                                                                                                                                                                                                                                                                                                                                                                 |                        |