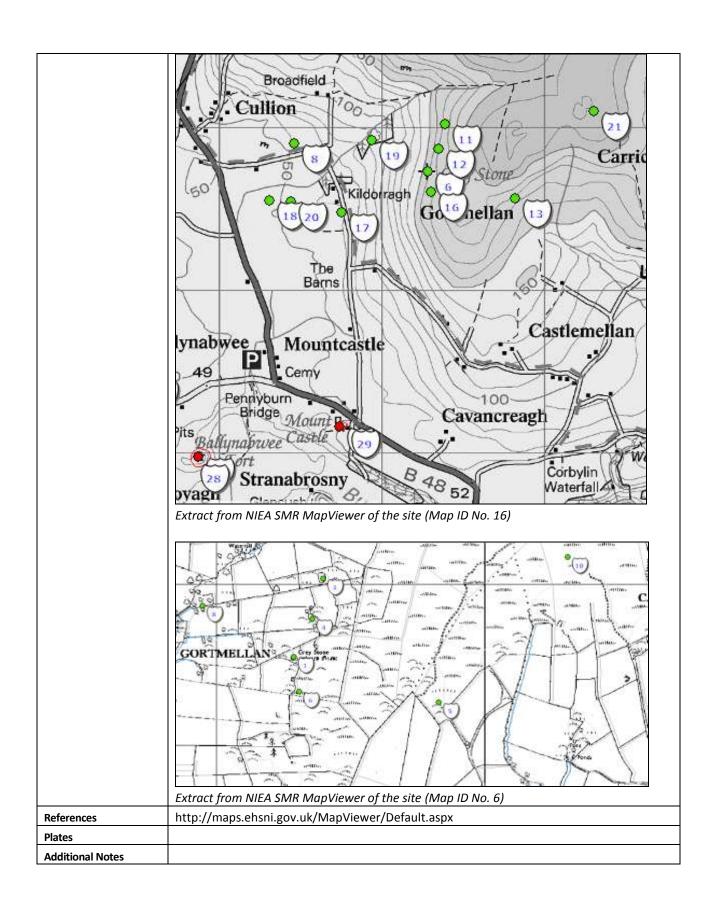

| Asset Ref No.               | LDY002:037, Gortmellan, Pre-Bog Field System                                                                                                                                                                                                                                                                                                                                                                                                                                                                                                                                                                                                                                                                                                                                                                                                                                                      |                        |
|-----------------------------|---------------------------------------------------------------------------------------------------------------------------------------------------------------------------------------------------------------------------------------------------------------------------------------------------------------------------------------------------------------------------------------------------------------------------------------------------------------------------------------------------------------------------------------------------------------------------------------------------------------------------------------------------------------------------------------------------------------------------------------------------------------------------------------------------------------------------------------------------------------------------------------------------|------------------------|
| Heritage Type               | Built  Prehistoric site                                                                                                                                                                                                                                                                                                                                                                                                                                                                                                                                                                                                                                                                                                                                                                                                                                                                           |                        |
|                             |                                                                                                                                                                                                                                                                                                                                                                                                                                                                                                                                                                                                                                                                                                                                                                                                                                                                                                   |                        |
| Location                    | OS 6-inch map sheet                                                                                                                                                                                                                                                                                                                                                                                                                                                                                                                                                                                                                                                                                                                                                                                                                                                                               | 002                    |
|                             | Townland                                                                                                                                                                                                                                                                                                                                                                                                                                                                                                                                                                                                                                                                                                                                                                                                                                                                                          | Gortmellan             |
|                             | Parish                                                                                                                                                                                                                                                                                                                                                                                                                                                                                                                                                                                                                                                                                                                                                                                                                                                                                            | Donaghedy              |
|                             | LCA                                                                                                                                                                                                                                                                                                                                                                                                                                                                                                                                                                                                                                                                                                                                                                                                                                                                                               | Burngibbagh & Drumahoe |
|                             | ITM Coordinates                                                                                                                                                                                                                                                                                                                                                                                                                                                                                                                                                                                                                                                                                                                                                                                                                                                                                   | 242300;406600          |
|                             | NG Coordinates                                                                                                                                                                                                                                                                                                                                                                                                                                                                                                                                                                                                                                                                                                                                                                                                                                                                                    | C4230006600            |
| Protection Status           | SMR                                                                                                                                                                                                                                                                                                                                                                                                                                                                                                                                                                                                                                                                                                                                                                                                                                                                                               |                        |
| Condition                   | Traces only                                                                                                                                                                                                                                                                                                                                                                                                                                                                                                                                                                                                                                                                                                                                                                                                                                                                                       |                        |
| Ownership                   |                                                                                                                                                                                                                                                                                                                                                                                                                                                                                                                                                                                                                                                                                                                                                                                                                                                                                                   |                        |
| (if known)                  |                                                                                                                                                                                                                                                                                                                                                                                                                                                                                                                                                                                                                                                                                                                                                                                                                                                                                                   |                        |
|                             | Stone' on a flat terrace of rough scrubland with good views to W but backed to E by steeply rising ground. Local tradition presumes this site to consist of a small circular cairn c.1m diam. & standing 0.5m high. There is no sign of a cairn "60ft across" as noted in PSAMNI, but a large, amorphous boulder lies in this position. The tradition attached to the small cairn is locally strong.).  The field system is on the ridge of high ground which runs N towards Killmallaght. Although indistinct, a number of the many stones which protrude through the bog cover form alignments which appear to divide up the hillside. It is interesting that a number of the apparent pre-bog alignments which run E-W seem to link up with the field divisions in use on the lower, improved slopes today. The system may also link up to TYR 002:030, which may be a prehistoric settlement. |                        |
| Landscape Context (setting) | Set on a ridge of high ground outside LCA boundary.                                                                                                                                                                                                                                                                                                                                                                                                                                                                                                                                                                                                                                                                                                                                                                                                                                               |                        |
| Site Appraisal              | There is possible apparent continuation of the pre-bog field boundary layout fossilised in the modern agricultural landscape today.                                                                                                                                                                                                                                                                                                                                                                                                                                                                                                                                                                                                                                                                                                                                                               |                        |
| Sensitivity                 | The field systems are largely preserved by virtue of the bog cover at this location. However, this may also serve to mask the site even further into the future.                                                                                                                                                                                                                                                                                                                                                                                                                                                                                                                                                                                                                                                                                                                                  |                        |
| Associations                | Indicative of prehistoric settlement in the region and agricultural practices. It may be associated with a cairn site to the N (TYR002:023) and a prehistoric settlement TYR002:030. It is also possible that the land divisions are partially fossilized in the modern agricultural landscape today.                                                                                                                                                                                                                                                                                                                                                                                                                                                                                                                                                                                             |                        |
| Recommendations             | PSAMNI, 1940, 214                                                                                                                                                                                                                                                                                                                                                                                                                                                                                                                                                                                                                                                                                                                                                                                                                                                                                 |                        |