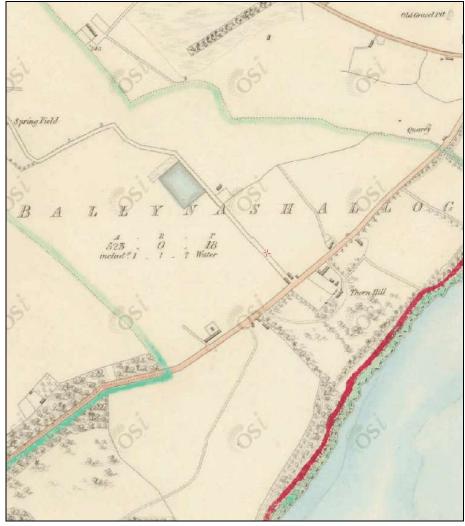

|                |

## Mapping



NIEA SMR map: LDY 014A:023 is Neolithic Settlement; LDY 014A:034 is an Antiaircraft Battery; LDY 014A:004 is an Enclosure and Flint scatter; LDY 014A:010 & LDY 014A:011 are Circular Enclosures (AP sites).



1st ed OS Map extract (1829-1842)(www.osi.ie)