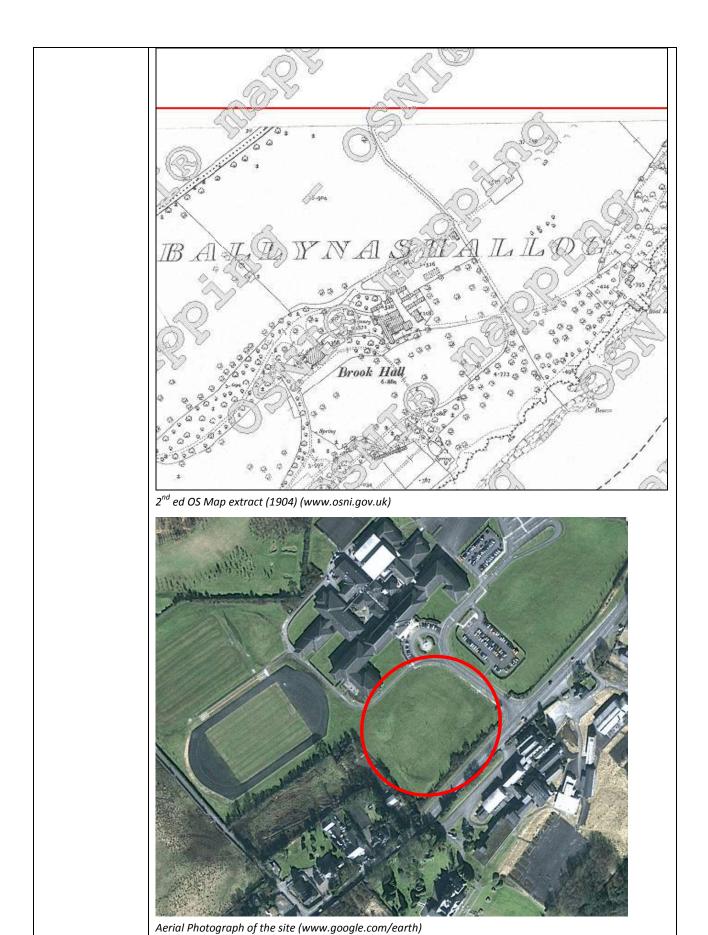

| Asset Ref No.               | LDY14A:023: Neolithic Settlement - Houses and Palisaded Enclosure                                                                                                                                                                                                                                                                                                                                                                                                                                                                                                                                                                                                                                                                                                                                                                                                                         |                |
|-----------------------------|-------------------------------------------------------------------------------------------------------------------------------------------------------------------------------------------------------------------------------------------------------------------------------------------------------------------------------------------------------------------------------------------------------------------------------------------------------------------------------------------------------------------------------------------------------------------------------------------------------------------------------------------------------------------------------------------------------------------------------------------------------------------------------------------------------------------------------------------------------------------------------------------|----------------|
| Heritage Type               | Built                                                                                                                                                                                                                                                                                                                                                                                                                                                                                                                                                                                                                                                                                                                                                                                                                                                                                     |                |
|                             |                                                                                                                                                                                                                                                                                                                                                                                                                                                                                                                                                                                                                                                                                                                                                                                                                                                                                           |                |
| Location                    | OS 6-inch map sheet                                                                                                                                                                                                                                                                                                                                                                                                                                                                                                                                                                                                                                                                                                                                                                                                                                                                       | LDY014         |
|                             | Townland                                                                                                                                                                                                                                                                                                                                                                                                                                                                                                                                                                                                                                                                                                                                                                                                                                                                                  | Ballynashallog |
|                             | Parish                                                                                                                                                                                                                                                                                                                                                                                                                                                                                                                                                                                                                                                                                                                                                                                                                                                                                    |                |
|                             | LCA                                                                                                                                                                                                                                                                                                                                                                                                                                                                                                                                                                                                                                                                                                                                                                                                                                                                                       | Foyle Valley   |
|                             | ITM Coordinates                                                                                                                                                                                                                                                                                                                                                                                                                                                                                                                                                                                                                                                                                                                                                                                                                                                                           |                |
|                             | NG Coordinates                                                                                                                                                                                                                                                                                                                                                                                                                                                                                                                                                                                                                                                                                                                                                                                                                                                                            | C4610821364    |
| Protection Status           | SMR; Scheduled site                                                                                                                                                                                                                                                                                                                                                                                                                                                                                                                                                                                                                                                                                                                                                                                                                                                                       |                |
| Condition                   | Traces only                                                                                                                                                                                                                                                                                                                                                                                                                                                                                                                                                                                                                                                                                                                                                                                                                                                                               |                |
| Ownership (if               |                                                                                                                                                                                                                                                                                                                                                                                                                                                                                                                                                                                                                                                                                                                                                                                                                                                                                           |                |
| known)                      |                                                                                                                                                                                                                                                                                                                                                                                                                                                                                                                                                                                                                                                                                                                                                                                                                                                                                           |                |
| Site Description            | Numerous flints, worked & wasteage have been found in this area during fieldwalking over the course of several years. Other flints & porcellanite have been found nearby [c.f. Ldy 14a:020 & 022].  The site was excavated in 2000, when a series of Neolithic Houses within a palisaded enclosure were uncovered. At least seven separate lines of concentric palisades bounded an area containing 5 or more structures. The wealth of remains found on the site seem to represent a lengthy period of activity; artefacts recovered included stone & flint axe fragments, quartz, flint and stone tools, rock crystal and saddle querns, along with much evidence for quartz working, while the flint tools were predominantly finished items. The pottery assemblage mainly consisted of undecorated carinated bowls, suggesting an Early Neolithic date for the site [P.Logue, 2000]. |                |
| Landscape Context (setting) | Located on the west bank of the Foyle, within Thornhill Collage grounds and west of Culmore Road.                                                                                                                                                                                                                                                                                                                                                                                                                                                                                                                                                                                                                                                                                                                                                                                         |                |
| Site Appraisal              | There are no visible remains of the site above ground, but substantial remains are known to exist under the surface of the topsoil.                                                                                                                                                                                                                                                                                                                                                                                                                                                                                                                                                                                                                                                                                                                                                       |                |
| Sensitivity                 | This site is located within a working school, however, as it is a Scheduled site and well known to the School administrators it is unlikely to be interfered with                                                                                                                                                                                                                                                                                                                                                                                                                                                                                                                                                                                                                                                                                                                         |                |
| Associations:               | The site is one of an increasing number of Neolithic settlement sites known to have existed in the region around the Foyle, which includes early Neolithic houses at Caw, Lough Enagh, Upper Campsie and Longfield beg. There are also a number of sites in the vicinity of LDY 014A: 023 that may be contemporary and associated (see map below).                                                                                                                                                                                                                                                                                                                                                                                                                                                                                                                                        |                |
| Recommendations             | The site is of great importance, but as no surface remains are visible, this site does not offer much in the line of a visitor attraction.                                                                                                                                                                                                                                                                                                                                                                                                                                                                                                                                                                                                                                                                                                                                                |                |