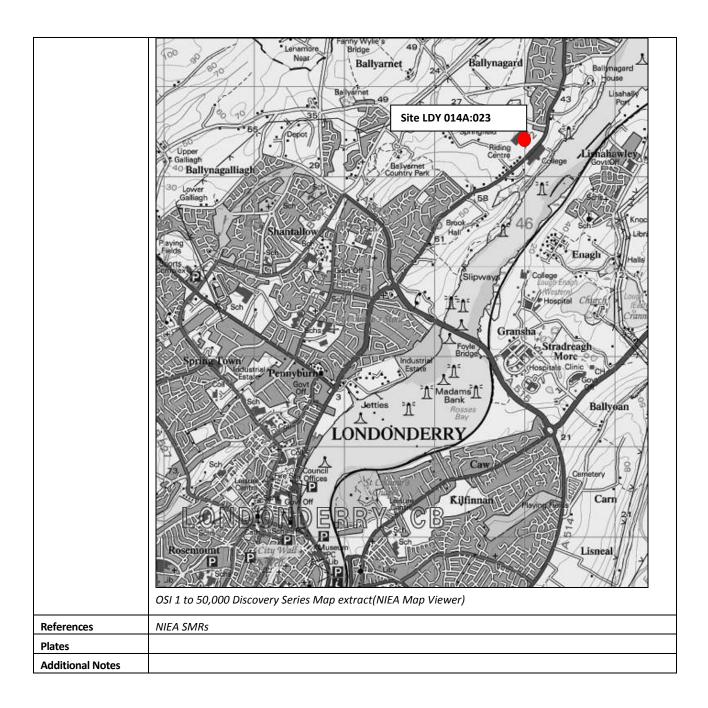

| Asset Ref No.               | LDY14A:023: Neolithic Settlement - Houses and Palisaded Enclosure                                                                                                                                                                                                                                                                                                                                                                                                                                                                                                                                                                                                                                                                                                                                                                                                                         |                |
|-----------------------------|-------------------------------------------------------------------------------------------------------------------------------------------------------------------------------------------------------------------------------------------------------------------------------------------------------------------------------------------------------------------------------------------------------------------------------------------------------------------------------------------------------------------------------------------------------------------------------------------------------------------------------------------------------------------------------------------------------------------------------------------------------------------------------------------------------------------------------------------------------------------------------------------|----------------|
| Heritage Type               | Built                                                                                                                                                                                                                                                                                                                                                                                                                                                                                                                                                                                                                                                                                                                                                                                                                                                                                     |                |
|                             |                                                                                                                                                                                                                                                                                                                                                                                                                                                                                                                                                                                                                                                                                                                                                                                                                                                                                           |                |
| Location                    | OS 6-inch map sheet                                                                                                                                                                                                                                                                                                                                                                                                                                                                                                                                                                                                                                                                                                                                                                                                                                                                       | LDY014         |
|                             | Townland                                                                                                                                                                                                                                                                                                                                                                                                                                                                                                                                                                                                                                                                                                                                                                                                                                                                                  | Ballynashallog |
|                             | Parish                                                                                                                                                                                                                                                                                                                                                                                                                                                                                                                                                                                                                                                                                                                                                                                                                                                                                    |                |
|                             | LCA                                                                                                                                                                                                                                                                                                                                                                                                                                                                                                                                                                                                                                                                                                                                                                                                                                                                                       | Foyle Valley   |
|                             | ITM Coordinates                                                                                                                                                                                                                                                                                                                                                                                                                                                                                                                                                                                                                                                                                                                                                                                                                                                                           |                |
|                             | NG Coordinates                                                                                                                                                                                                                                                                                                                                                                                                                                                                                                                                                                                                                                                                                                                                                                                                                                                                            | C4610821364    |
| Protection Status           | SMR; Scheduled site                                                                                                                                                                                                                                                                                                                                                                                                                                                                                                                                                                                                                                                                                                                                                                                                                                                                       |                |
| Condition                   | Traces only                                                                                                                                                                                                                                                                                                                                                                                                                                                                                                                                                                                                                                                                                                                                                                                                                                                                               |                |
| Ownership (if               |                                                                                                                                                                                                                                                                                                                                                                                                                                                                                                                                                                                                                                                                                                                                                                                                                                                                                           |                |
| known)                      |                                                                                                                                                                                                                                                                                                                                                                                                                                                                                                                                                                                                                                                                                                                                                                                                                                                                                           |                |
| Site Description            | Numerous flints, worked & wasteage have been found in this area during fieldwalking over the course of several years. Other flints & porcellanite have been found nearby [c.f. Ldy 14a:020 & 022].  The site was excavated in 2000, when a series of Neolithic Houses within a palisaded enclosure were uncovered. At least seven separate lines of concentric palisades bounded an area containing 5 or more structures. The wealth of remains found on the site seem to represent a lengthy period of activity; artefacts recovered included stone & flint axe fragments, quartz, flint and stone tools, rock crystal and saddle querns, along with much evidence for quartz working, while the flint tools were predominantly finished items. The pottery assemblage mainly consisted of undecorated carinated bowls, suggesting an Early Neolithic date for the site [P.Logue, 2000]. |                |
| Landscape Context (setting) | Located on the west bank of the Foyle, within Thornhill Collage grounds and west of Culmore Road.                                                                                                                                                                                                                                                                                                                                                                                                                                                                                                                                                                                                                                                                                                                                                                                         |                |
| Site Appraisal              | There are no visible remains of the site above ground, but substantial remains are known to exist under the surface of the topsoil.                                                                                                                                                                                                                                                                                                                                                                                                                                                                                                                                                                                                                                                                                                                                                       |                |
| Sensitivity                 | This site is located within a working school, however, as it is a Scheduled site and well known to the School administrators it is unlikely to be interfered with                                                                                                                                                                                                                                                                                                                                                                                                                                                                                                                                                                                                                                                                                                                         |                |
| Associations:               | The site is one of an increasing number of Neolithic settlement sites known to have existed in the region around the Foyle, which includes early Neolithic houses at Caw, Lough Enagh, Upper Campsie and Longfield beg. There are also a number of sites in the vicinity of LDY 014A: 023 that may be contemporary and associated (see map below).                                                                                                                                                                                                                                                                                                                                                                                                                                                                                                                                        |                |
| Recommendations             | The site is of great importance, but as no surface remains are visible, this site does not offer much in the line of a visitor attraction.                                                                                                                                                                                                                                                                                                                                                                                                                                                                                                                                                                                                                                                                                                                                                |                |