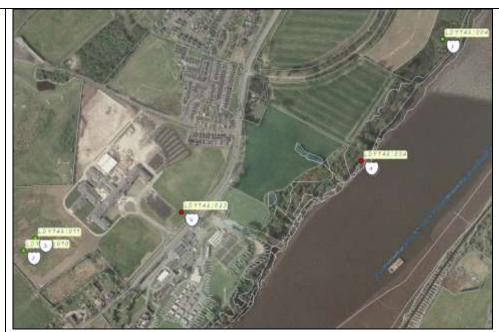

## Mapping

NIEA SMR map: LDY 014A:023 is Neolithic Settlement; LDY 014A:034 is an Antiaircraft Battery; LDY 014A:004 is an Enclosure and Flint scatter; LDY 014A:010 & LDY 014A:011 are Circular Enclosures (AP sites).