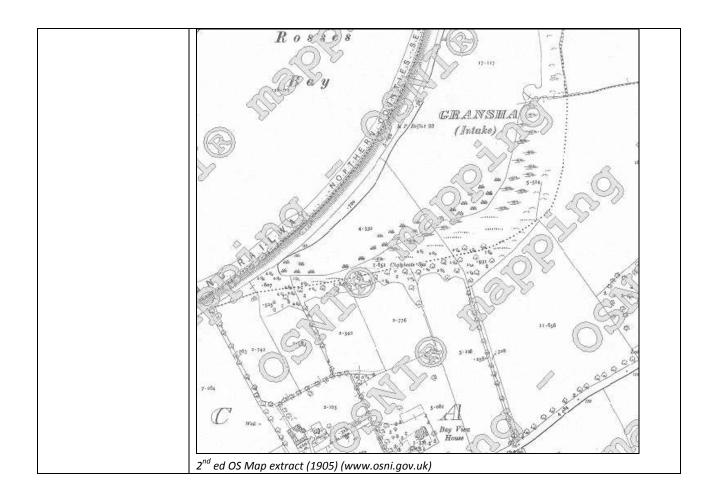

| Asset Ref No.               | LDY 014:066: Battle Site Caw/Gransha c.1200                                                                                                                                                                                                                                                                                                                                                                                                 |                                 |
|-----------------------------|---------------------------------------------------------------------------------------------------------------------------------------------------------------------------------------------------------------------------------------------------------------------------------------------------------------------------------------------------------------------------------------------------------------------------------------------|---------------------------------|
| Heritage Type               | Built                                                                                                                                                                                                                                                                                                                                                                                                                                       |                                 |
|                             |                                                                                                                                                                                                                                                                                                                                                                                                                                             |                                 |
| Location                    | OS 6-inch map sheet                                                                                                                                                                                                                                                                                                                                                                                                                         | LDY014                          |
|                             | Townland                                                                                                                                                                                                                                                                                                                                                                                                                                    | Caw/Gransha                     |
|                             | Parish                                                                                                                                                                                                                                                                                                                                                                                                                                      |                                 |
|                             | LCA                                                                                                                                                                                                                                                                                                                                                                                                                                         | Derry~Londonderry City Environs |
|                             | ITM Coordinates                                                                                                                                                                                                                                                                                                                                                                                                                             |                                 |
|                             | NG Coordinates                                                                                                                                                                                                                                                                                                                                                                                                                              | C4580018400                     |
| Protection Status           | SMR; battle site                                                                                                                                                                                                                                                                                                                                                                                                                            |                                 |
| Condition                   |                                                                                                                                                                                                                                                                                                                                                                                                                                             |                                 |
| Ownership (if known)        |                                                                                                                                                                                                                                                                                                                                                                                                                                             |                                 |
| Site Description            | The OS memoirs record a battle here, c.1200 AD, between the O'Donnells & the Clan Dermott, with the O'Donnells winning.                                                                                                                                                                                                                                                                                                                     |                                 |
| Landscape Context (setting) | Located on the east bank of the Foyle, in Rosses Bay to the south of the Madams' Bank Road and southeast of Foyle bridge.                                                                                                                                                                                                                                                                                                                   |                                 |
| Site Appraisal              | There are no visible remains of the battle site above ground.                                                                                                                                                                                                                                                                                                                                                                               |                                 |
| Sensitivity                 | This site is located to the north of the urban centre of Waterside. However, as no surface remains are visible there is little threat to the site from human intervention.                                                                                                                                                                                                                                                                  |                                 |
| Associations:               | The site is one of a large number of recorded battles that have taken place along the Foyle river system. This area was the natural boundary between the O'Neills and O'Donnells (or their kinsmen) and has been disputed territory throughout much of the Medieval period. There have also been a number of battles fought in this area between the natives and the Vikings of Lough Foyle, and indeed later during the plantation period. |                                 |
| Recommendations             | The site is of historical importance, but as no surface remains are visible and no details of the battle are known, this site does not offer much in the line of a visitor attraction.                                                                                                                                                                                                                                                      |                                 |