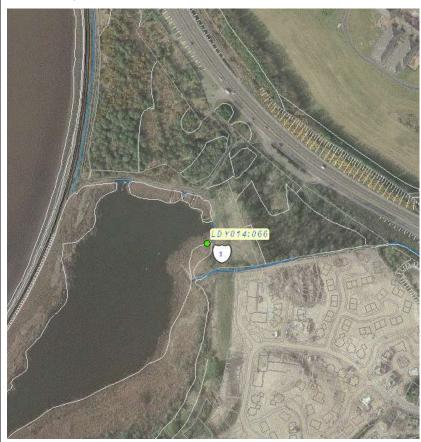

| Asset Ref No.               | LDY 014:066: Battle Site Caw/Gransha c.1200                                                                                                                                                                                                                                                                                                                                                                                                 |                                 |
|-----------------------------|---------------------------------------------------------------------------------------------------------------------------------------------------------------------------------------------------------------------------------------------------------------------------------------------------------------------------------------------------------------------------------------------------------------------------------------------|---------------------------------|
| Heritage Type               | Built                                                                                                                                                                                                                                                                                                                                                                                                                                       |                                 |
|                             |                                                                                                                                                                                                                                                                                                                                                                                                                                             |                                 |
| Location                    | OS 6-inch map sheet                                                                                                                                                                                                                                                                                                                                                                                                                         | LDY014                          |
|                             | Townland                                                                                                                                                                                                                                                                                                                                                                                                                                    | Caw/Gransha                     |
|                             | Parish                                                                                                                                                                                                                                                                                                                                                                                                                                      |                                 |
|                             | LCA                                                                                                                                                                                                                                                                                                                                                                                                                                         | Derry~Londonderry City Environs |
|                             | ITM Coordinates                                                                                                                                                                                                                                                                                                                                                                                                                             |                                 |
|                             | NG Coordinates                                                                                                                                                                                                                                                                                                                                                                                                                              | C4580018400                     |
| Protection Status           | SMR; battle site                                                                                                                                                                                                                                                                                                                                                                                                                            |                                 |
| Condition                   |                                                                                                                                                                                                                                                                                                                                                                                                                                             |                                 |
| Ownership (if known)        |                                                                                                                                                                                                                                                                                                                                                                                                                                             |                                 |
| Site Description            | The OS memoirs record a battle here, c.1200 AD, between the O'Donnells & the Clan Dermott, with the O'Donnells winning.                                                                                                                                                                                                                                                                                                                     |                                 |
| Landscape Context (setting) | Located on the east bank of the Foyle, in Rosses Bay to the south of the Madams' Bank Road and southeast of Foyle bridge.                                                                                                                                                                                                                                                                                                                   |                                 |
| Site Appraisal              | There are no visible remains of the battle site above ground.                                                                                                                                                                                                                                                                                                                                                                               |                                 |
| Sensitivity                 | This site is located to the north of the urban centre of Waterside. However, as no surface remains are visible there is little threat to the site from human intervention.                                                                                                                                                                                                                                                                  |                                 |
| Associations:               | The site is one of a large number of recorded battles that have taken place along the Foyle river system. This area was the natural boundary between the O'Neills and O'Donnells (or their kinsmen) and has been disputed territory throughout much of the Medieval period. There have also been a number of battles fought in this area between the natives and the Vikings of Lough Foyle, and indeed later during the plantation period. |                                 |
| Recommendations             | The site is of historical importance, but as no surface remains are visible and no details of the battle are known, this site does not offer much in the line of a visitor attraction.                                                                                                                                                                                                                                                      |                                 |

## Mapping

NIEA SMR map: Battle Site c.1200 (LDY 014:066) is marked no.17

NIEA SMR map: Battle Site c.1200 (LDY 014:066 ) is marked no.1