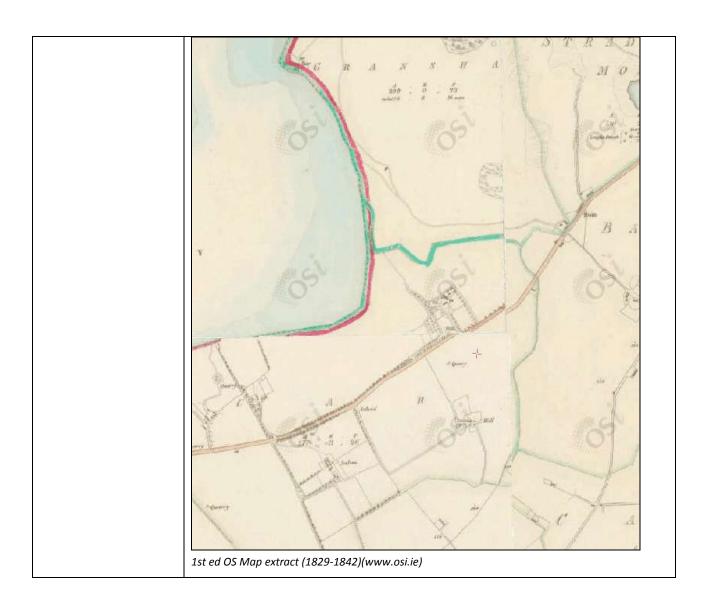

| Asset Ref No.               | LDY 014:066: Battle Site Caw/Gransha c.1200                                                                                                                                                                                                                                                                                                                                                                                                 |                                 |
|-----------------------------|---------------------------------------------------------------------------------------------------------------------------------------------------------------------------------------------------------------------------------------------------------------------------------------------------------------------------------------------------------------------------------------------------------------------------------------------|---------------------------------|
| Heritage Type               | Built                                                                                                                                                                                                                                                                                                                                                                                                                                       |                                 |
|                             |                                                                                                                                                                                                                                                                                                                                                                                                                                             |                                 |
| Location                    | OS 6-inch map sheet                                                                                                                                                                                                                                                                                                                                                                                                                         | LDY014                          |
|                             | Townland                                                                                                                                                                                                                                                                                                                                                                                                                                    | Caw/Gransha                     |
|                             | Parish                                                                                                                                                                                                                                                                                                                                                                                                                                      |                                 |
|                             | LCA                                                                                                                                                                                                                                                                                                                                                                                                                                         | Derry~Londonderry City Environs |
|                             | ITM Coordinates                                                                                                                                                                                                                                                                                                                                                                                                                             |                                 |
|                             | NG Coordinates                                                                                                                                                                                                                                                                                                                                                                                                                              | C4580018400                     |
| Protection Status           | SMR; battle site                                                                                                                                                                                                                                                                                                                                                                                                                            |                                 |
| Condition                   |                                                                                                                                                                                                                                                                                                                                                                                                                                             |                                 |
| Ownership (if known)        |                                                                                                                                                                                                                                                                                                                                                                                                                                             |                                 |
| Site Description            | The OS memoirs record a battle here, c.1200 AD, between the O'Donnells & the Clan Dermott, with the O'Donnells winning.                                                                                                                                                                                                                                                                                                                     |                                 |
| Landscape Context (setting) | Located on the east bank of the Foyle, in Rosses Bay to the south of the Madams' Bank Road and southeast of Foyle bridge.                                                                                                                                                                                                                                                                                                                   |                                 |
| Site Appraisal              | There are no visible remains of the battle site above ground.                                                                                                                                                                                                                                                                                                                                                                               |                                 |
| Sensitivity                 | This site is located to the north of the urban centre of Waterside. However, as no surface remains are visible there is little threat to the site from human intervention.                                                                                                                                                                                                                                                                  |                                 |
| Associations:               | The site is one of a large number of recorded battles that have taken place along the Foyle river system. This area was the natural boundary between the O'Neills and O'Donnells (or their kinsmen) and has been disputed territory throughout much of the Medieval period. There have also been a number of battles fought in this area between the natives and the Vikings of Lough Foyle, and indeed later during the plantation period. |                                 |
| Recommendations             | The site is of historical importance, but as no surface remains are visible and no details of the battle are known, this site does not offer much in the line of a visitor attraction.                                                                                                                                                                                                                                                      |                                 |