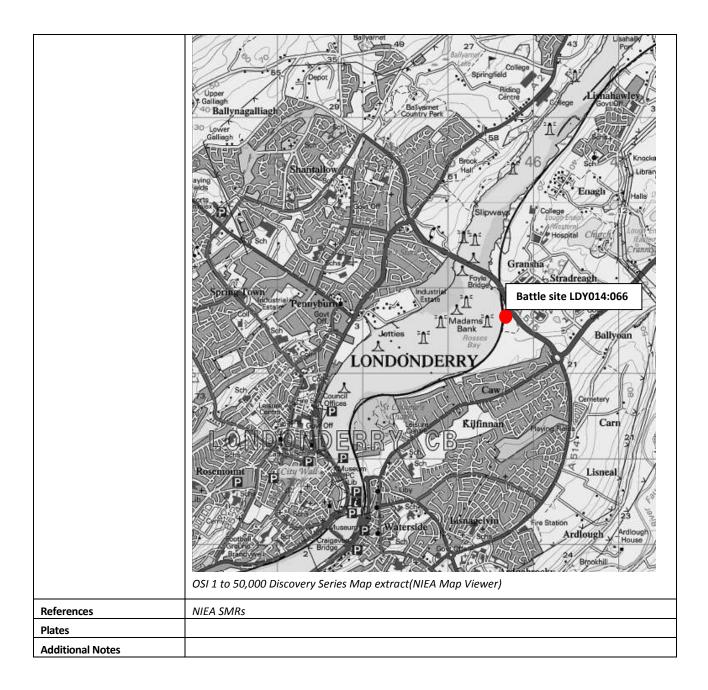

| Asset Ref No.               | LDY 014:066: Battle Site Caw/Gransha c.1200                                                                                                                                                                                                                                                                                                                                                                                                 |                                 |
|-----------------------------|---------------------------------------------------------------------------------------------------------------------------------------------------------------------------------------------------------------------------------------------------------------------------------------------------------------------------------------------------------------------------------------------------------------------------------------------|---------------------------------|
| Heritage Type               | Built                                                                                                                                                                                                                                                                                                                                                                                                                                       |                                 |
|                             |                                                                                                                                                                                                                                                                                                                                                                                                                                             |                                 |
| Location                    | OS 6-inch map sheet                                                                                                                                                                                                                                                                                                                                                                                                                         | LDY014                          |
|                             | Townland                                                                                                                                                                                                                                                                                                                                                                                                                                    | Caw/Gransha                     |
|                             | Parish                                                                                                                                                                                                                                                                                                                                                                                                                                      |                                 |
|                             | LCA                                                                                                                                                                                                                                                                                                                                                                                                                                         | Derry~Londonderry City Environs |
|                             | ITM Coordinates                                                                                                                                                                                                                                                                                                                                                                                                                             |                                 |
|                             | NG Coordinates                                                                                                                                                                                                                                                                                                                                                                                                                              | C4580018400                     |
| Protection Status           | SMR; battle site                                                                                                                                                                                                                                                                                                                                                                                                                            |                                 |
| Condition                   |                                                                                                                                                                                                                                                                                                                                                                                                                                             |                                 |
| Ownership (if known)        |                                                                                                                                                                                                                                                                                                                                                                                                                                             |                                 |
| Site Description            | The OS memoirs record a battle here, c.1200 AD, between the O'Donnells & the Clan Dermott, with the O'Donnells winning.                                                                                                                                                                                                                                                                                                                     |                                 |
| Landscape Context (setting) | Located on the east bank of the Foyle, in Rosses Bay to the south of the Madams' Bank Road and southeast of Foyle bridge.                                                                                                                                                                                                                                                                                                                   |                                 |
| Site Appraisal              | There are no visible remains of the battle site above ground.                                                                                                                                                                                                                                                                                                                                                                               |                                 |
| Sensitivity                 | This site is located to the north of the urban centre of Waterside. However, as no surface remains are visible there is little threat to the site from human intervention.                                                                                                                                                                                                                                                                  |                                 |
| Associations:               | The site is one of a large number of recorded battles that have taken place along the Foyle river system. This area was the natural boundary between the O'Neills and O'Donnells (or their kinsmen) and has been disputed territory throughout much of the Medieval period. There have also been a number of battles fought in this area between the natives and the Vikings of Lough Foyle, and indeed later during the plantation period. |                                 |
| Recommendations             | The site is of historical importance, but as no surface remains are visible and no details of the battle are known, this site does not offer much in the line of a visitor attraction.                                                                                                                                                                                                                                                      |                                 |

## Mapping

NIEA SMR map: Battle Site c.1200 (LDY 014:066) is marked no.17

NIEA SMR map: Battle Site c.1200 (LDY 014:066 ) is marked no.1