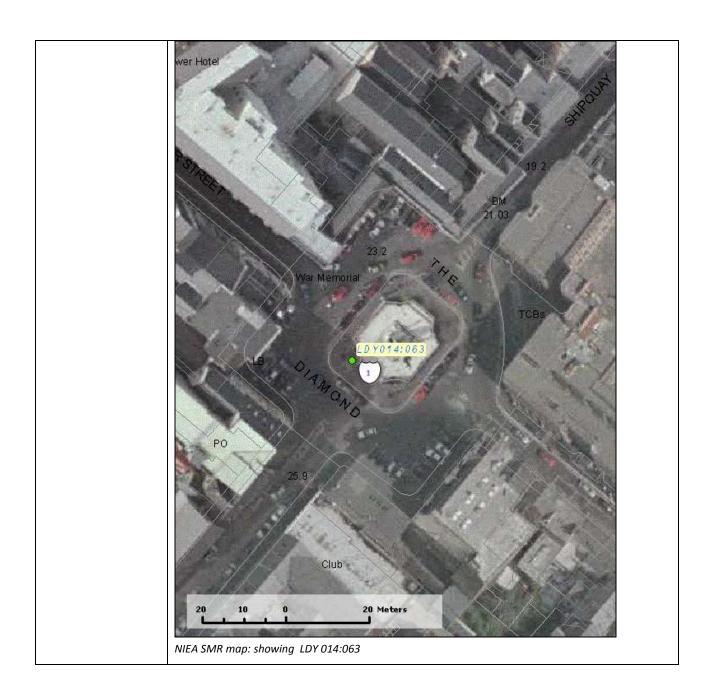

## Mapping

NIEA SMR map: showing LDY 014:063 as well as St. Columb's Cathedral (LDY 014: 034), Augustinian Priory (LDY 014:029) and Medieval Convent (LDY 014:030)