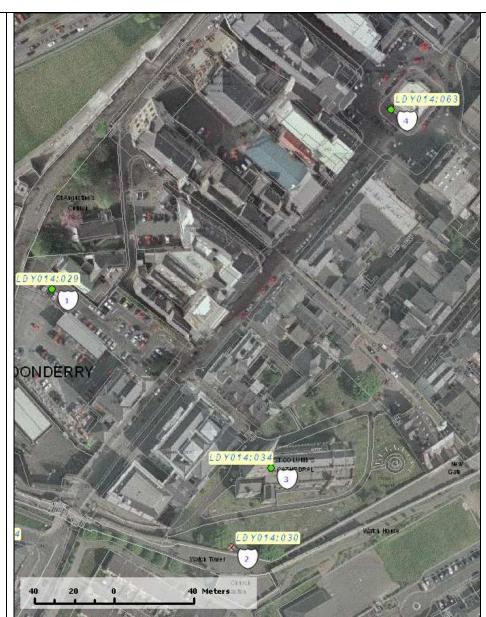

## Mapping

NIEA SMR map: showing LDY 014:063 as well as St. Columb's Cathedral (LDY 014: 034), Augustinian Priory (LDY 014:029) and Medieval Convent (LDY 014:030)