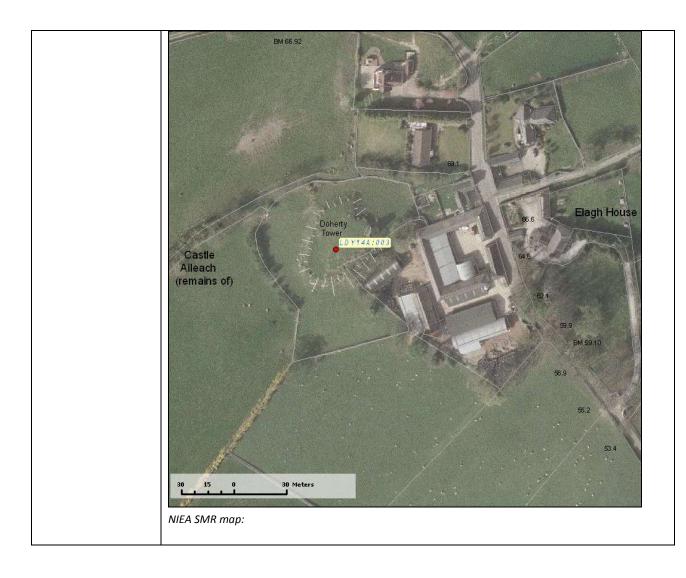

| Asset Ref No.                  | LDY 014:018: Tower Museum, St. Columb's Inauguration Stone                                                                                                                                                                                                                                                                                                                                                                                                                                                                                                                                                                                                                                                                                                                                                                                                                                                                                                                                                                                                                                                                                                                                                                                                                                                                                                                                                                                                                                                                                                                                                                                                                                                                                                                                                                                                                                                                                                                                                                                                                          |                                                  |  |
|--------------------------------|-------------------------------------------------------------------------------------------------------------------------------------------------------------------------------------------------------------------------------------------------------------------------------------------------------------------------------------------------------------------------------------------------------------------------------------------------------------------------------------------------------------------------------------------------------------------------------------------------------------------------------------------------------------------------------------------------------------------------------------------------------------------------------------------------------------------------------------------------------------------------------------------------------------------------------------------------------------------------------------------------------------------------------------------------------------------------------------------------------------------------------------------------------------------------------------------------------------------------------------------------------------------------------------------------------------------------------------------------------------------------------------------------------------------------------------------------------------------------------------------------------------------------------------------------------------------------------------------------------------------------------------------------------------------------------------------------------------------------------------------------------------------------------------------------------------------------------------------------------------------------------------------------------------------------------------------------------------------------------------------------------------------------------------------------------------------------------------|--------------------------------------------------|--|
|                                | LDY 014A:003: Enclosure: Doherty Tower or Castle Aileach                                                                                                                                                                                                                                                                                                                                                                                                                                                                                                                                                                                                                                                                                                                                                                                                                                                                                                                                                                                                                                                                                                                                                                                                                                                                                                                                                                                                                                                                                                                                                                                                                                                                                                                                                                                                                                                                                                                                                                                                                            |                                                  |  |
|                                | LDY 014:032: Tower-House: O'Doherty's Castle or The Magazine                                                                                                                                                                                                                                                                                                                                                                                                                                                                                                                                                                                                                                                                                                                                                                                                                                                                                                                                                                                                                                                                                                                                                                                                                                                                                                                                                                                                                                                                                                                                                                                                                                                                                                                                                                                                                                                                                                                                                                                                                        |                                                  |  |
| Heritage Type                  | Built                                                                                                                                                                                                                                                                                                                                                                                                                                                                                                                                                                                                                                                                                                                                                                                                                                                                                                                                                                                                                                                                                                                                                                                                                                                                                                                                                                                                                                                                                                                                                                                                                                                                                                                                                                                                                                                                                                                                                                                                                                                                               |                                                  |  |
|                                |                                                                                                                                                                                                                                                                                                                                                                                                                                                                                                                                                                                                                                                                                                                                                                                                                                                                                                                                                                                                                                                                                                                                                                                                                                                                                                                                                                                                                                                                                                                                                                                                                                                                                                                                                                                                                                                                                                                                                                                                                                                                                     |                                                  |  |
| Location                       | OS 6-inch map                                                                                                                                                                                                                                                                                                                                                                                                                                                                                                                                                                                                                                                                                                                                                                                                                                                                                                                                                                                                                                                                                                                                                                                                                                                                                                                                                                                                                                                                                                                                                                                                                                                                                                                                                                                                                                                                                                                                                                                                                                                                       | LDY014                                           |  |
|                                | sheet                                                                                                                                                                                                                                                                                                                                                                                                                                                                                                                                                                                                                                                                                                                                                                                                                                                                                                                                                                                                                                                                                                                                                                                                                                                                                                                                                                                                                                                                                                                                                                                                                                                                                                                                                                                                                                                                                                                                                                                                                                                                               |                                                  |  |
|                                | Townland                                                                                                                                                                                                                                                                                                                                                                                                                                                                                                                                                                                                                                                                                                                                                                                                                                                                                                                                                                                                                                                                                                                                                                                                                                                                                                                                                                                                                                                                                                                                                                                                                                                                                                                                                                                                                                                                                                                                                                                                                                                                            | Shantallow; Elagh More; Derry                    |  |
|                                | Parish                                                                                                                                                                                                                                                                                                                                                                                                                                                                                                                                                                                                                                                                                                                                                                                                                                                                                                                                                                                                                                                                                                                                                                                                                                                                                                                                                                                                                                                                                                                                                                                                                                                                                                                                                                                                                                                                                                                                                                                                                                                                              | Templemore                                       |  |
|                                | LCA                                                                                                                                                                                                                                                                                                                                                                                                                                                                                                                                                                                                                                                                                                                                                                                                                                                                                                                                                                                                                                                                                                                                                                                                                                                                                                                                                                                                                                                                                                                                                                                                                                                                                                                                                                                                                                                                                                                                                                                                                                                                                 | Derry Slopes                                     |  |
|                                | ITM                                                                                                                                                                                                                                                                                                                                                                                                                                                                                                                                                                                                                                                                                                                                                                                                                                                                                                                                                                                                                                                                                                                                                                                                                                                                                                                                                                                                                                                                                                                                                                                                                                                                                                                                                                                                                                                                                                                                                                                                                                                                                 |                                                  |  |
|                                | Coordinates                                                                                                                                                                                                                                                                                                                                                                                                                                                                                                                                                                                                                                                                                                                                                                                                                                                                                                                                                                                                                                                                                                                                                                                                                                                                                                                                                                                                                                                                                                                                                                                                                                                                                                                                                                                                                                                                                                                                                                                                                                                                         |                                                  |  |
|                                | NG                                                                                                                                                                                                                                                                                                                                                                                                                                                                                                                                                                                                                                                                                                                                                                                                                                                                                                                                                                                                                                                                                                                                                                                                                                                                                                                                                                                                                                                                                                                                                                                                                                                                                                                                                                                                                                                                                                                                                                                                                                                                                  |                                                  |  |
|                                | Coordinates                                                                                                                                                                                                                                                                                                                                                                                                                                                                                                                                                                                                                                                                                                                                                                                                                                                                                                                                                                                                                                                                                                                                                                                                                                                                                                                                                                                                                                                                                                                                                                                                                                                                                                                                                                                                                                                                                                                                                                                                                                                                         | C4388819310; C4158021650; C4350016850            |  |
| Protection Status              | SMR: LDY 014:03                                                                                                                                                                                                                                                                                                                                                                                                                                                                                                                                                                                                                                                                                                                                                                                                                                                                                                                                                                                                                                                                                                                                                                                                                                                                                                                                                                                                                                                                                                                                                                                                                                                                                                                                                                                                                                                                                                                                                                                                                                                                     | 32 ; Scheduled Sites: LDY 014:018 & LDY 014A:003 |  |
| Condition                      | LDY 014:032: No remains                                                                                                                                                                                                                                                                                                                                                                                                                                                                                                                                                                                                                                                                                                                                                                                                                                                                                                                                                                                                                                                                                                                                                                                                                                                                                                                                                                                                                                                                                                                                                                                                                                                                                                                                                                                                                                                                                                                                                                                                                                                             |                                                  |  |
|                                | LDY 014:018: Substantial remains                                                                                                                                                                                                                                                                                                                                                                                                                                                                                                                                                                                                                                                                                                                                                                                                                                                                                                                                                                                                                                                                                                                                                                                                                                                                                                                                                                                                                                                                                                                                                                                                                                                                                                                                                                                                                                                                                                                                                                                                                                                    |                                                  |  |
|                                | LDY 014A:003: S                                                                                                                                                                                                                                                                                                                                                                                                                                                                                                                                                                                                                                                                                                                                                                                                                                                                                                                                                                                                                                                                                                                                                                                                                                                                                                                                                                                                                                                                                                                                                                                                                                                                                                                                                                                                                                                                                                                                                                                                                                                                     | ome remains                                      |  |
| Ownership (if known)           |                                                                                                                                                                                                                                                                                                                                                                                                                                                                                                                                                                                                                                                                                                                                                                                                                                                                                                                                                                                                                                                                                                                                                                                                                                                                                                                                                                                                                                                                                                                                                                                                                                                                                                                                                                                                                                                                                                                                                                                                                                                                                     |                                                  |  |
|                                | <ul> <li>Dohertys. It is a block of sandstone, 1.95m long x 1.65m wide x 0.40 high, with 2 footprints carved on the surface (both c.shoe size 7). There is a local tradition that the slab was brought here from the Grianan Ailech by St.Patrick. It is held in the Tower Museum.</li> <li>LDY 014A:003: This castle was an Irish castle of probably the C14th. It was an O'Dogherty stronghold until 1600 when it was abandoned &amp; part demolished by the English. O'Dogherty reclaimed it in 1608, but lost it to Chichester who used it for a garrison. It was leased by 1621 &amp; by 1665 had fallen into disrepair. There is evidence remaining of a curtain wall in at least 2 places W of the existing tower. This tower retains traces of a portcullis slot &amp; is likely to be the surviving portion of a double-towered gateway. There are also traces of a corner tower in the SW of the outcrop on which the castle stood. The various contemporary reports suggest the castle consisted of a lofty square keep with semi-circular towers projecting from 2 of the angles.</li> <li>LDY 014:032: This tower-house is shown on several early maps of Derry. A map of 1600 shows the tower-house inside a bastioned fort &amp; storehouse on the river side, some distance from the early walled settlement. Another map of the same year refers to "the storehous &amp; bakehous within the little fort". A slightly later map shows the fort now within the city walls, without its own original perimeter wall. A map of 1622 describes it as "an old castle repaired wherein the King's municon is kept". It appears on maps of Derry up to the OS 6"map, where it is marked "Magazine (site of)" on Magazine street. See SM7 for further details &amp; copies of maps. Cable laying by Cabletel was carried out in the environs of the site under archaeological supervision. No definite archaeological features were observed, with house building, cellars and service utilities accounting for mixed deposits encountered [Archcor, May 1997].</li> </ul> |                                                  |  |
| Landscape Context<br>(setting) | LDY 014:018: Located to the north of Belmount house (Special School) and west of Belmont<br>Crescent and Culmore road. It is sited approximately 3km southeast of LDY 014A:003 and<br>2.5km north of LDY 014:032.<br>LDY 014A:003: Located in agricultural land with a moderen farm and houses to the east, the<br>Skeoge road to the southwest and the village of Bridge End (Co. Donegal) approximately<br>1km to the west-southwest.                                                                                                                                                                                                                                                                                                                                                                                                                                                                                                                                                                                                                                                                                                                                                                                                                                                                                                                                                                                                                                                                                                                                                                                                                                                                                                                                                                                                                                                                                                                                                                                                                                             |                                                  |  |

|                 | <b>LDY 014:032:</b> Located to the southeast of Maggazine St. and southwest of Union Hall Place.<br>It is sited in the northwestern corner of the area defined by the city walls.                                                                                                                              |  |
|-----------------|----------------------------------------------------------------------------------------------------------------------------------------------------------------------------------------------------------------------------------------------------------------------------------------------------------------|--|
| Site Appraisal  | LDY 014:018 & LDY 014A:003 are Scheduled Sites, giving them a certain protection under Northern Ireland laws. There are no visible remains of LDY 014:032.                                                                                                                                                     |  |
| Sensitivity     | This site (LDY 014:032) contains no visible remains, and as such is not at threat. Site (LDY 014A:003) is located within farmland and may be susceptible to human intervention, however it is protected under NI laws Site (LDY 014:018) is preserved in the Tower Museum and is also protected under NI laws. |  |
| Associations:   | These sites were grouped together due to their connection to the O'Doherty Gaelic Lordship.<br>These sites may have been all in use at the same time and certainly were in use during the<br>late medieval to post-medieval period.                                                                            |  |
| Recommendations | These sites were connected to the O'Doherty Gaelic Lordship in this area during the late medieval to post-medieval period. There are no visible remains of LDY 014:032; however the two other sites may have potential as a visitor attraction.                                                                |  |