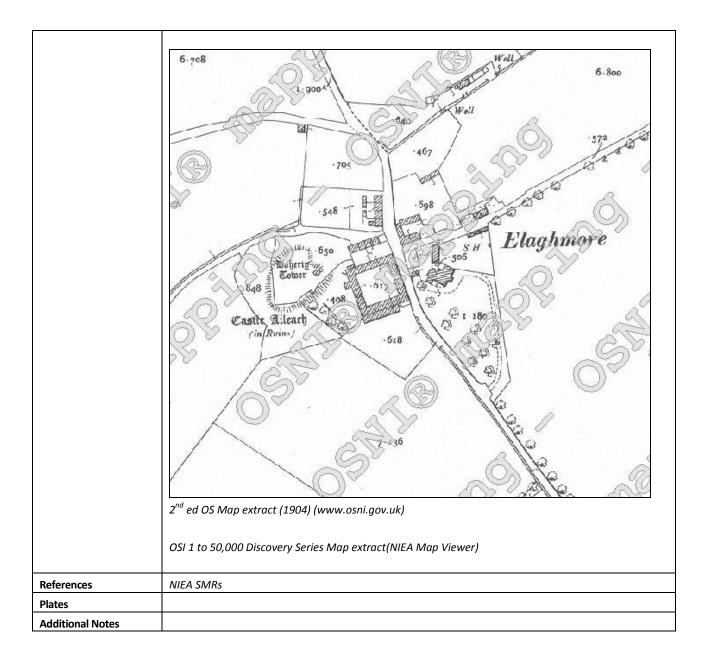

| Asset Ref No.                  | LDY 014:018: Tower Museum, St. Columb's Inauguration Stone                                                                                                                                                                                                                                                                                                                                                                                                                                                                                                                                                                                                                                                                                                                                                                                                                                                                                                                                                                                                                                                                                                                                                                                                                                                                                                                                                                                                                                                                                                                                                                                                                                                                                                                                                                                                                                                                                                                                                                                                                          |                                                  |  |
|--------------------------------|-------------------------------------------------------------------------------------------------------------------------------------------------------------------------------------------------------------------------------------------------------------------------------------------------------------------------------------------------------------------------------------------------------------------------------------------------------------------------------------------------------------------------------------------------------------------------------------------------------------------------------------------------------------------------------------------------------------------------------------------------------------------------------------------------------------------------------------------------------------------------------------------------------------------------------------------------------------------------------------------------------------------------------------------------------------------------------------------------------------------------------------------------------------------------------------------------------------------------------------------------------------------------------------------------------------------------------------------------------------------------------------------------------------------------------------------------------------------------------------------------------------------------------------------------------------------------------------------------------------------------------------------------------------------------------------------------------------------------------------------------------------------------------------------------------------------------------------------------------------------------------------------------------------------------------------------------------------------------------------------------------------------------------------------------------------------------------------|--------------------------------------------------|--|
|                                | LDY 014A:003: Enclosure: Doherty Tower or Castle Aileach                                                                                                                                                                                                                                                                                                                                                                                                                                                                                                                                                                                                                                                                                                                                                                                                                                                                                                                                                                                                                                                                                                                                                                                                                                                                                                                                                                                                                                                                                                                                                                                                                                                                                                                                                                                                                                                                                                                                                                                                                            |                                                  |  |
|                                | LDY 014:032: Tower-House: O'Doherty's Castle or The Magazine                                                                                                                                                                                                                                                                                                                                                                                                                                                                                                                                                                                                                                                                                                                                                                                                                                                                                                                                                                                                                                                                                                                                                                                                                                                                                                                                                                                                                                                                                                                                                                                                                                                                                                                                                                                                                                                                                                                                                                                                                        |                                                  |  |
| Heritage Type                  | Built                                                                                                                                                                                                                                                                                                                                                                                                                                                                                                                                                                                                                                                                                                                                                                                                                                                                                                                                                                                                                                                                                                                                                                                                                                                                                                                                                                                                                                                                                                                                                                                                                                                                                                                                                                                                                                                                                                                                                                                                                                                                               |                                                  |  |
|                                |                                                                                                                                                                                                                                                                                                                                                                                                                                                                                                                                                                                                                                                                                                                                                                                                                                                                                                                                                                                                                                                                                                                                                                                                                                                                                                                                                                                                                                                                                                                                                                                                                                                                                                                                                                                                                                                                                                                                                                                                                                                                                     |                                                  |  |
| Location                       | OS 6-inch map                                                                                                                                                                                                                                                                                                                                                                                                                                                                                                                                                                                                                                                                                                                                                                                                                                                                                                                                                                                                                                                                                                                                                                                                                                                                                                                                                                                                                                                                                                                                                                                                                                                                                                                                                                                                                                                                                                                                                                                                                                                                       | LDY014                                           |  |
|                                | sheet                                                                                                                                                                                                                                                                                                                                                                                                                                                                                                                                                                                                                                                                                                                                                                                                                                                                                                                                                                                                                                                                                                                                                                                                                                                                                                                                                                                                                                                                                                                                                                                                                                                                                                                                                                                                                                                                                                                                                                                                                                                                               |                                                  |  |
|                                | Townland                                                                                                                                                                                                                                                                                                                                                                                                                                                                                                                                                                                                                                                                                                                                                                                                                                                                                                                                                                                                                                                                                                                                                                                                                                                                                                                                                                                                                                                                                                                                                                                                                                                                                                                                                                                                                                                                                                                                                                                                                                                                            | Shantallow; Elagh More; Derry                    |  |
|                                | Parish                                                                                                                                                                                                                                                                                                                                                                                                                                                                                                                                                                                                                                                                                                                                                                                                                                                                                                                                                                                                                                                                                                                                                                                                                                                                                                                                                                                                                                                                                                                                                                                                                                                                                                                                                                                                                                                                                                                                                                                                                                                                              | Templemore                                       |  |
|                                | LCA                                                                                                                                                                                                                                                                                                                                                                                                                                                                                                                                                                                                                                                                                                                                                                                                                                                                                                                                                                                                                                                                                                                                                                                                                                                                                                                                                                                                                                                                                                                                                                                                                                                                                                                                                                                                                                                                                                                                                                                                                                                                                 | Derry Slopes                                     |  |
|                                | ITM                                                                                                                                                                                                                                                                                                                                                                                                                                                                                                                                                                                                                                                                                                                                                                                                                                                                                                                                                                                                                                                                                                                                                                                                                                                                                                                                                                                                                                                                                                                                                                                                                                                                                                                                                                                                                                                                                                                                                                                                                                                                                 |                                                  |  |
|                                | Coordinates                                                                                                                                                                                                                                                                                                                                                                                                                                                                                                                                                                                                                                                                                                                                                                                                                                                                                                                                                                                                                                                                                                                                                                                                                                                                                                                                                                                                                                                                                                                                                                                                                                                                                                                                                                                                                                                                                                                                                                                                                                                                         |                                                  |  |
|                                | NG                                                                                                                                                                                                                                                                                                                                                                                                                                                                                                                                                                                                                                                                                                                                                                                                                                                                                                                                                                                                                                                                                                                                                                                                                                                                                                                                                                                                                                                                                                                                                                                                                                                                                                                                                                                                                                                                                                                                                                                                                                                                                  |                                                  |  |
|                                | Coordinates                                                                                                                                                                                                                                                                                                                                                                                                                                                                                                                                                                                                                                                                                                                                                                                                                                                                                                                                                                                                                                                                                                                                                                                                                                                                                                                                                                                                                                                                                                                                                                                                                                                                                                                                                                                                                                                                                                                                                                                                                                                                         | C4388819310; C4158021650; C4350016850            |  |
| Protection Status              | SMR: LDY 014:03                                                                                                                                                                                                                                                                                                                                                                                                                                                                                                                                                                                                                                                                                                                                                                                                                                                                                                                                                                                                                                                                                                                                                                                                                                                                                                                                                                                                                                                                                                                                                                                                                                                                                                                                                                                                                                                                                                                                                                                                                                                                     | 32 ; Scheduled Sites: LDY 014:018 & LDY 014A:003 |  |
| Condition                      | LDY 014:032: No remains                                                                                                                                                                                                                                                                                                                                                                                                                                                                                                                                                                                                                                                                                                                                                                                                                                                                                                                                                                                                                                                                                                                                                                                                                                                                                                                                                                                                                                                                                                                                                                                                                                                                                                                                                                                                                                                                                                                                                                                                                                                             |                                                  |  |
|                                | LDY 014:018: Substantial remains                                                                                                                                                                                                                                                                                                                                                                                                                                                                                                                                                                                                                                                                                                                                                                                                                                                                                                                                                                                                                                                                                                                                                                                                                                                                                                                                                                                                                                                                                                                                                                                                                                                                                                                                                                                                                                                                                                                                                                                                                                                    |                                                  |  |
|                                | LDY 014A:003: S                                                                                                                                                                                                                                                                                                                                                                                                                                                                                                                                                                                                                                                                                                                                                                                                                                                                                                                                                                                                                                                                                                                                                                                                                                                                                                                                                                                                                                                                                                                                                                                                                                                                                                                                                                                                                                                                                                                                                                                                                                                                     | ome remains                                      |  |
| Ownership (if known)           |                                                                                                                                                                                                                                                                                                                                                                                                                                                                                                                                                                                                                                                                                                                                                                                                                                                                                                                                                                                                                                                                                                                                                                                                                                                                                                                                                                                                                                                                                                                                                                                                                                                                                                                                                                                                                                                                                                                                                                                                                                                                                     |                                                  |  |
|                                | <ul> <li>Dohertys. It is a block of sandstone, 1.95m long x 1.65m wide x 0.40 high, with 2 footprints carved on the surface (both c.shoe size 7). There is a local tradition that the slab was brought here from the Grianan Ailech by St.Patrick. It is held in the Tower Museum.</li> <li>LDY 014A:003: This castle was an Irish castle of probably the C14th. It was an O'Dogherty stronghold until 1600 when it was abandoned &amp; part demolished by the English. O'Dogherty reclaimed it in 1608, but lost it to Chichester who used it for a garrison. It was leased by 1621 &amp; by 1665 had fallen into disrepair. There is evidence remaining of a curtain wall in at least 2 places W of the existing tower. This tower retains traces of a portcullis slot &amp; is likely to be the surviving portion of a double-towered gateway. There are also traces of a corner tower in the SW of the outcrop on which the castle stood. The various contemporary reports suggest the castle consisted of a lofty square keep with semi-circular towers projecting from 2 of the angles.</li> <li>LDY 014:032: This tower-house is shown on several early maps of Derry. A map of 1600 shows the tower-house inside a bastioned fort &amp; storehouse on the river side, some distance from the early walled settlement. Another map of the same year refers to "the storehous &amp; bakehous within the little fort". A slightly later map shows the fort now within the city walls, without its own original perimeter wall. A map of 1622 describes it as "an old castle repaired wherein the King's municon is kept". It appears on maps of Derry up to the OS 6"map, where it is marked "Magazine (site of)" on Magazine street. See SM7 for further details &amp; copies of maps. Cable laying by Cabletel was carried out in the environs of the site under archaeological supervision. No definite archaeological features were observed, with house building, cellars and service utilities accounting for mixed deposits encountered [Archcor, May 1997].</li> </ul> |                                                  |  |
| Landscape Context<br>(setting) | LDY 014:018: Located to the north of Belmount house (Special School) and west of Belmont<br>Crescent and Culmore road. It is sited approximately 3km southeast of LDY 014A:003 and<br>2.5km north of LDY 014:032.<br>LDY 014A:003: Located in agricultural land with a moderen farm and houses to the east, the<br>Skeoge road to the southwest and the village of Bridge End (Co. Donegal) approximately<br>1km to the west-southwest.                                                                                                                                                                                                                                                                                                                                                                                                                                                                                                                                                                                                                                                                                                                                                                                                                                                                                                                                                                                                                                                                                                                                                                                                                                                                                                                                                                                                                                                                                                                                                                                                                                             |                                                  |  |

|                 | <b>LDY 014:032:</b> Located to the southeast of Maggazine St. and southwest of Union Hall Place.<br>It is sited in the northwestern corner of the area defined by the city walls.                                                                                                                              |  |
|-----------------|----------------------------------------------------------------------------------------------------------------------------------------------------------------------------------------------------------------------------------------------------------------------------------------------------------------|--|
| Site Appraisal  | LDY 014:018 & LDY 014A:003 are Scheduled Sites, giving them a certain protection under Northern Ireland laws. There are no visible remains of LDY 014:032.                                                                                                                                                     |  |
| Sensitivity     | This site (LDY 014:032) contains no visible remains, and as such is not at threat. Site (LDY 014A:003) is located within farmland and may be susceptible to human intervention, however it is protected under NI laws Site (LDY 014:018) is preserved in the Tower Museum and is also protected under NI laws. |  |
| Associations:   | These sites were grouped together due to their connection to the O'Doherty Gaelic Lordship.<br>These sites may have been all in use at the same time and certainly were in use during the<br>late medieval to post-medieval period.                                                                            |  |
| Recommendations | These sites were connected to the O'Doherty Gaelic Lordship in this area during the late medieval to post-medieval period. There are no visible remains of LDY 014:032; however the two other sites may have potential as a visitor attraction.                                                                |  |