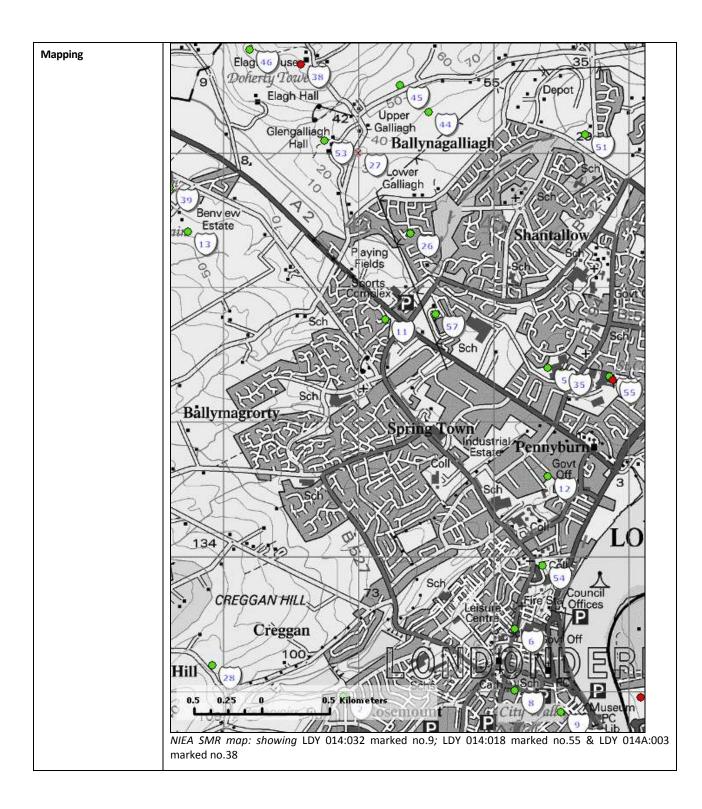

| Asset Ref No.                  | LDY 014:018: Tower Museum, St. Columb's Inauguration Stone                                                                                                                                                                                                                                                                                                                                                                                                                                                                                                                                                                                                                                                                                                                                                                                                                                                                                                                                                                                                                                                                                                                                                                                                                                                                                                                                                                                                                                                                                                                                                                                                                                                                                                                                                                                                                                                                                                                                                                                                                          |                                                  |  |
|--------------------------------|-------------------------------------------------------------------------------------------------------------------------------------------------------------------------------------------------------------------------------------------------------------------------------------------------------------------------------------------------------------------------------------------------------------------------------------------------------------------------------------------------------------------------------------------------------------------------------------------------------------------------------------------------------------------------------------------------------------------------------------------------------------------------------------------------------------------------------------------------------------------------------------------------------------------------------------------------------------------------------------------------------------------------------------------------------------------------------------------------------------------------------------------------------------------------------------------------------------------------------------------------------------------------------------------------------------------------------------------------------------------------------------------------------------------------------------------------------------------------------------------------------------------------------------------------------------------------------------------------------------------------------------------------------------------------------------------------------------------------------------------------------------------------------------------------------------------------------------------------------------------------------------------------------------------------------------------------------------------------------------------------------------------------------------------------------------------------------------|--------------------------------------------------|--|
|                                | LDY 014A:003: Enclosure: Doherty Tower or Castle Aileach                                                                                                                                                                                                                                                                                                                                                                                                                                                                                                                                                                                                                                                                                                                                                                                                                                                                                                                                                                                                                                                                                                                                                                                                                                                                                                                                                                                                                                                                                                                                                                                                                                                                                                                                                                                                                                                                                                                                                                                                                            |                                                  |  |
|                                | LDY 014:032: Tower-House: O'Doherty's Castle or The Magazine                                                                                                                                                                                                                                                                                                                                                                                                                                                                                                                                                                                                                                                                                                                                                                                                                                                                                                                                                                                                                                                                                                                                                                                                                                                                                                                                                                                                                                                                                                                                                                                                                                                                                                                                                                                                                                                                                                                                                                                                                        |                                                  |  |
| Heritage Type                  | Built                                                                                                                                                                                                                                                                                                                                                                                                                                                                                                                                                                                                                                                                                                                                                                                                                                                                                                                                                                                                                                                                                                                                                                                                                                                                                                                                                                                                                                                                                                                                                                                                                                                                                                                                                                                                                                                                                                                                                                                                                                                                               |                                                  |  |
|                                |                                                                                                                                                                                                                                                                                                                                                                                                                                                                                                                                                                                                                                                                                                                                                                                                                                                                                                                                                                                                                                                                                                                                                                                                                                                                                                                                                                                                                                                                                                                                                                                                                                                                                                                                                                                                                                                                                                                                                                                                                                                                                     |                                                  |  |
| Location                       | OS 6-inch map                                                                                                                                                                                                                                                                                                                                                                                                                                                                                                                                                                                                                                                                                                                                                                                                                                                                                                                                                                                                                                                                                                                                                                                                                                                                                                                                                                                                                                                                                                                                                                                                                                                                                                                                                                                                                                                                                                                                                                                                                                                                       | LDY014                                           |  |
|                                | sheet                                                                                                                                                                                                                                                                                                                                                                                                                                                                                                                                                                                                                                                                                                                                                                                                                                                                                                                                                                                                                                                                                                                                                                                                                                                                                                                                                                                                                                                                                                                                                                                                                                                                                                                                                                                                                                                                                                                                                                                                                                                                               |                                                  |  |
|                                | Townland                                                                                                                                                                                                                                                                                                                                                                                                                                                                                                                                                                                                                                                                                                                                                                                                                                                                                                                                                                                                                                                                                                                                                                                                                                                                                                                                                                                                                                                                                                                                                                                                                                                                                                                                                                                                                                                                                                                                                                                                                                                                            | Shantallow; Elagh More; Derry                    |  |
|                                | Parish                                                                                                                                                                                                                                                                                                                                                                                                                                                                                                                                                                                                                                                                                                                                                                                                                                                                                                                                                                                                                                                                                                                                                                                                                                                                                                                                                                                                                                                                                                                                                                                                                                                                                                                                                                                                                                                                                                                                                                                                                                                                              | Templemore                                       |  |
|                                | LCA                                                                                                                                                                                                                                                                                                                                                                                                                                                                                                                                                                                                                                                                                                                                                                                                                                                                                                                                                                                                                                                                                                                                                                                                                                                                                                                                                                                                                                                                                                                                                                                                                                                                                                                                                                                                                                                                                                                                                                                                                                                                                 | Derry Slopes                                     |  |
|                                | ITM                                                                                                                                                                                                                                                                                                                                                                                                                                                                                                                                                                                                                                                                                                                                                                                                                                                                                                                                                                                                                                                                                                                                                                                                                                                                                                                                                                                                                                                                                                                                                                                                                                                                                                                                                                                                                                                                                                                                                                                                                                                                                 |                                                  |  |
|                                | Coordinates                                                                                                                                                                                                                                                                                                                                                                                                                                                                                                                                                                                                                                                                                                                                                                                                                                                                                                                                                                                                                                                                                                                                                                                                                                                                                                                                                                                                                                                                                                                                                                                                                                                                                                                                                                                                                                                                                                                                                                                                                                                                         |                                                  |  |
|                                | NG                                                                                                                                                                                                                                                                                                                                                                                                                                                                                                                                                                                                                                                                                                                                                                                                                                                                                                                                                                                                                                                                                                                                                                                                                                                                                                                                                                                                                                                                                                                                                                                                                                                                                                                                                                                                                                                                                                                                                                                                                                                                                  |                                                  |  |
|                                | Coordinates                                                                                                                                                                                                                                                                                                                                                                                                                                                                                                                                                                                                                                                                                                                                                                                                                                                                                                                                                                                                                                                                                                                                                                                                                                                                                                                                                                                                                                                                                                                                                                                                                                                                                                                                                                                                                                                                                                                                                                                                                                                                         | C4388819310; C4158021650; C4350016850            |  |
| Protection Status              | SMR: LDY 014:03                                                                                                                                                                                                                                                                                                                                                                                                                                                                                                                                                                                                                                                                                                                                                                                                                                                                                                                                                                                                                                                                                                                                                                                                                                                                                                                                                                                                                                                                                                                                                                                                                                                                                                                                                                                                                                                                                                                                                                                                                                                                     | 32 ; Scheduled Sites: LDY 014:018 & LDY 014A:003 |  |
| Condition                      | LDY 014:032: No remains                                                                                                                                                                                                                                                                                                                                                                                                                                                                                                                                                                                                                                                                                                                                                                                                                                                                                                                                                                                                                                                                                                                                                                                                                                                                                                                                                                                                                                                                                                                                                                                                                                                                                                                                                                                                                                                                                                                                                                                                                                                             |                                                  |  |
|                                | LDY 014:018: Substantial remains                                                                                                                                                                                                                                                                                                                                                                                                                                                                                                                                                                                                                                                                                                                                                                                                                                                                                                                                                                                                                                                                                                                                                                                                                                                                                                                                                                                                                                                                                                                                                                                                                                                                                                                                                                                                                                                                                                                                                                                                                                                    |                                                  |  |
|                                | LDY 014A:003: S                                                                                                                                                                                                                                                                                                                                                                                                                                                                                                                                                                                                                                                                                                                                                                                                                                                                                                                                                                                                                                                                                                                                                                                                                                                                                                                                                                                                                                                                                                                                                                                                                                                                                                                                                                                                                                                                                                                                                                                                                                                                     | ome remains                                      |  |
| Ownership (if known)           |                                                                                                                                                                                                                                                                                                                                                                                                                                                                                                                                                                                                                                                                                                                                                                                                                                                                                                                                                                                                                                                                                                                                                                                                                                                                                                                                                                                                                                                                                                                                                                                                                                                                                                                                                                                                                                                                                                                                                                                                                                                                                     |                                                  |  |
|                                | <ul> <li>Dohertys. It is a block of sandstone, 1.95m long x 1.65m wide x 0.40 high, with 2 footprints carved on the surface (both c.shoe size 7). There is a local tradition that the slab was brought here from the Grianan Ailech by St.Patrick. It is held in the Tower Museum.</li> <li>LDY 014A:003: This castle was an Irish castle of probably the C14th. It was an O'Dogherty stronghold until 1600 when it was abandoned &amp; part demolished by the English. O'Dogherty reclaimed it in 1608, but lost it to Chichester who used it for a garrison. It was leased by 1621 &amp; by 1665 had fallen into disrepair. There is evidence remaining of a curtain wall in at least 2 places W of the existing tower. This tower retains traces of a portcullis slot &amp; is likely to be the surviving portion of a double-towered gateway. There are also traces of a corner tower in the SW of the outcrop on which the castle stood. The various contemporary reports suggest the castle consisted of a lofty square keep with semi-circular towers projecting from 2 of the angles.</li> <li>LDY 014:032: This tower-house is shown on several early maps of Derry. A map of 1600 shows the tower-house inside a bastioned fort &amp; storehouse on the river side, some distance from the early walled settlement. Another map of the same year refers to "the storehous &amp; bakehous within the little fort". A slightly later map shows the fort now within the city walls, without its own original perimeter wall. A map of 1622 describes it as "an old castle repaired wherein the King's municon is kept". It appears on maps of Derry up to the OS 6"map, where it is marked "Magazine (site of)" on Magazine street. See SM7 for further details &amp; copies of maps. Cable laying by Cabletel was carried out in the environs of the site under archaeological supervision. No definite archaeological features were observed, with house building, cellars and service utilities accounting for mixed deposits encountered [Archcor, May 1997].</li> </ul> |                                                  |  |
| Landscape Context<br>(setting) | LDY 014:018: Located to the north of Belmount house (Special School) and west of Belmont<br>Crescent and Culmore road. It is sited approximately 3km southeast of LDY 014A:003 and<br>2.5km north of LDY 014:032.<br>LDY 014A:003: Located in agricultural land with a moderen farm and houses to the east, the<br>Skeoge road to the southwest and the village of Bridge End (Co. Donegal) approximately<br>1km to the west-southwest.                                                                                                                                                                                                                                                                                                                                                                                                                                                                                                                                                                                                                                                                                                                                                                                                                                                                                                                                                                                                                                                                                                                                                                                                                                                                                                                                                                                                                                                                                                                                                                                                                                             |                                                  |  |

Appendix 5: Derry Slopes LDY 014:018: Tower Museum, St. Columb's Inauguration Stone; LDY 014A:003: Enclosure: Doherty Tower or Castle Aileach; LDY 014:032: Tower-House: O'Doherty's Castle or The Magazine

## Appendix 5: Derry Slopes

LDY 014:018: Tower Museum, St. Columb's Inauguration Stone; LDY 014A:003: Enclosure: Doherty Tower or Castle Aileach; LDY 014:032: Tower-House: O'Doherty's Castle or The Magazine