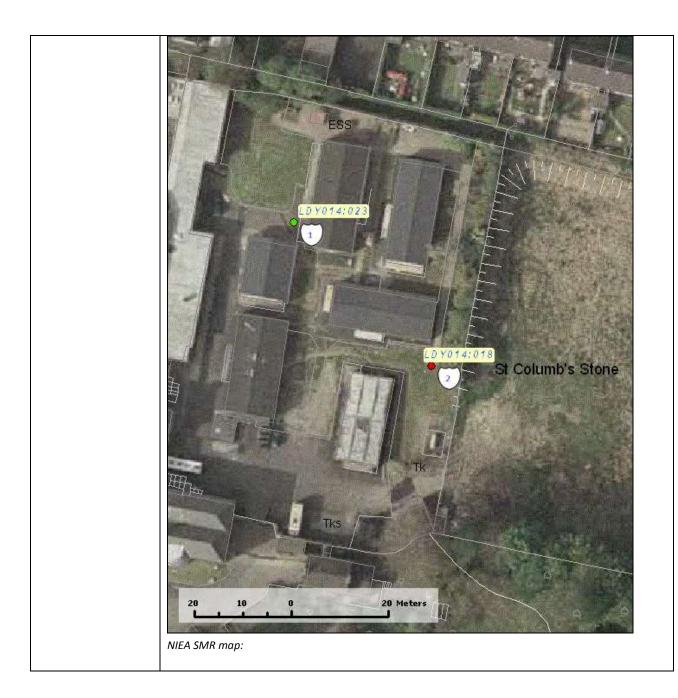

| Asset Ref No.                  | LDY 014:018: Tower Museum, St. Columb's Inauguration Stone                                                                                                                                                                                                                                                                                                                                                                                                                                                                                                                                                                                                                                                                                                                                                                                                                                                                                                                                                                                                                                                                                                                                                                                                                                                                                                                                                                                                                                                                                                                                                                                                                                                                                                                                                                                                                                                                                                                                                                                                                          |                                                  |  |
|--------------------------------|-------------------------------------------------------------------------------------------------------------------------------------------------------------------------------------------------------------------------------------------------------------------------------------------------------------------------------------------------------------------------------------------------------------------------------------------------------------------------------------------------------------------------------------------------------------------------------------------------------------------------------------------------------------------------------------------------------------------------------------------------------------------------------------------------------------------------------------------------------------------------------------------------------------------------------------------------------------------------------------------------------------------------------------------------------------------------------------------------------------------------------------------------------------------------------------------------------------------------------------------------------------------------------------------------------------------------------------------------------------------------------------------------------------------------------------------------------------------------------------------------------------------------------------------------------------------------------------------------------------------------------------------------------------------------------------------------------------------------------------------------------------------------------------------------------------------------------------------------------------------------------------------------------------------------------------------------------------------------------------------------------------------------------------------------------------------------------------|--------------------------------------------------|--|
|                                | LDY 014A:003: Enclosure: Doherty Tower or Castle Aileach                                                                                                                                                                                                                                                                                                                                                                                                                                                                                                                                                                                                                                                                                                                                                                                                                                                                                                                                                                                                                                                                                                                                                                                                                                                                                                                                                                                                                                                                                                                                                                                                                                                                                                                                                                                                                                                                                                                                                                                                                            |                                                  |  |
|                                | LDY 014:032: Tower-House: O'Doherty's Castle or The Magazine                                                                                                                                                                                                                                                                                                                                                                                                                                                                                                                                                                                                                                                                                                                                                                                                                                                                                                                                                                                                                                                                                                                                                                                                                                                                                                                                                                                                                                                                                                                                                                                                                                                                                                                                                                                                                                                                                                                                                                                                                        |                                                  |  |
| Heritage Type                  | Built                                                                                                                                                                                                                                                                                                                                                                                                                                                                                                                                                                                                                                                                                                                                                                                                                                                                                                                                                                                                                                                                                                                                                                                                                                                                                                                                                                                                                                                                                                                                                                                                                                                                                                                                                                                                                                                                                                                                                                                                                                                                               |                                                  |  |
|                                |                                                                                                                                                                                                                                                                                                                                                                                                                                                                                                                                                                                                                                                                                                                                                                                                                                                                                                                                                                                                                                                                                                                                                                                                                                                                                                                                                                                                                                                                                                                                                                                                                                                                                                                                                                                                                                                                                                                                                                                                                                                                                     |                                                  |  |
| Location                       | OS 6-inch map                                                                                                                                                                                                                                                                                                                                                                                                                                                                                                                                                                                                                                                                                                                                                                                                                                                                                                                                                                                                                                                                                                                                                                                                                                                                                                                                                                                                                                                                                                                                                                                                                                                                                                                                                                                                                                                                                                                                                                                                                                                                       | LDY014                                           |  |
|                                | sheet                                                                                                                                                                                                                                                                                                                                                                                                                                                                                                                                                                                                                                                                                                                                                                                                                                                                                                                                                                                                                                                                                                                                                                                                                                                                                                                                                                                                                                                                                                                                                                                                                                                                                                                                                                                                                                                                                                                                                                                                                                                                               |                                                  |  |
|                                | Townland                                                                                                                                                                                                                                                                                                                                                                                                                                                                                                                                                                                                                                                                                                                                                                                                                                                                                                                                                                                                                                                                                                                                                                                                                                                                                                                                                                                                                                                                                                                                                                                                                                                                                                                                                                                                                                                                                                                                                                                                                                                                            | Shantallow; Elagh More; Derry                    |  |
|                                | Parish                                                                                                                                                                                                                                                                                                                                                                                                                                                                                                                                                                                                                                                                                                                                                                                                                                                                                                                                                                                                                                                                                                                                                                                                                                                                                                                                                                                                                                                                                                                                                                                                                                                                                                                                                                                                                                                                                                                                                                                                                                                                              | Templemore                                       |  |
|                                | LCA                                                                                                                                                                                                                                                                                                                                                                                                                                                                                                                                                                                                                                                                                                                                                                                                                                                                                                                                                                                                                                                                                                                                                                                                                                                                                                                                                                                                                                                                                                                                                                                                                                                                                                                                                                                                                                                                                                                                                                                                                                                                                 | Derry Slopes                                     |  |
|                                | ITM                                                                                                                                                                                                                                                                                                                                                                                                                                                                                                                                                                                                                                                                                                                                                                                                                                                                                                                                                                                                                                                                                                                                                                                                                                                                                                                                                                                                                                                                                                                                                                                                                                                                                                                                                                                                                                                                                                                                                                                                                                                                                 |                                                  |  |
|                                | Coordinates                                                                                                                                                                                                                                                                                                                                                                                                                                                                                                                                                                                                                                                                                                                                                                                                                                                                                                                                                                                                                                                                                                                                                                                                                                                                                                                                                                                                                                                                                                                                                                                                                                                                                                                                                                                                                                                                                                                                                                                                                                                                         |                                                  |  |
|                                | NG                                                                                                                                                                                                                                                                                                                                                                                                                                                                                                                                                                                                                                                                                                                                                                                                                                                                                                                                                                                                                                                                                                                                                                                                                                                                                                                                                                                                                                                                                                                                                                                                                                                                                                                                                                                                                                                                                                                                                                                                                                                                                  |                                                  |  |
|                                | Coordinates                                                                                                                                                                                                                                                                                                                                                                                                                                                                                                                                                                                                                                                                                                                                                                                                                                                                                                                                                                                                                                                                                                                                                                                                                                                                                                                                                                                                                                                                                                                                                                                                                                                                                                                                                                                                                                                                                                                                                                                                                                                                         | C4388819310; C4158021650; C4350016850            |  |
| Protection Status              | SMR: LDY 014:03                                                                                                                                                                                                                                                                                                                                                                                                                                                                                                                                                                                                                                                                                                                                                                                                                                                                                                                                                                                                                                                                                                                                                                                                                                                                                                                                                                                                                                                                                                                                                                                                                                                                                                                                                                                                                                                                                                                                                                                                                                                                     | 32 ; Scheduled Sites: LDY 014:018 & LDY 014A:003 |  |
| Condition                      | LDY 014:032: No remains                                                                                                                                                                                                                                                                                                                                                                                                                                                                                                                                                                                                                                                                                                                                                                                                                                                                                                                                                                                                                                                                                                                                                                                                                                                                                                                                                                                                                                                                                                                                                                                                                                                                                                                                                                                                                                                                                                                                                                                                                                                             |                                                  |  |
|                                | LDY 014:018: Substantial remains                                                                                                                                                                                                                                                                                                                                                                                                                                                                                                                                                                                                                                                                                                                                                                                                                                                                                                                                                                                                                                                                                                                                                                                                                                                                                                                                                                                                                                                                                                                                                                                                                                                                                                                                                                                                                                                                                                                                                                                                                                                    |                                                  |  |
|                                | LDY 014A:003: S                                                                                                                                                                                                                                                                                                                                                                                                                                                                                                                                                                                                                                                                                                                                                                                                                                                                                                                                                                                                                                                                                                                                                                                                                                                                                                                                                                                                                                                                                                                                                                                                                                                                                                                                                                                                                                                                                                                                                                                                                                                                     | ome remains                                      |  |
| Ownership (if known)           |                                                                                                                                                                                                                                                                                                                                                                                                                                                                                                                                                                                                                                                                                                                                                                                                                                                                                                                                                                                                                                                                                                                                                                                                                                                                                                                                                                                                                                                                                                                                                                                                                                                                                                                                                                                                                                                                                                                                                                                                                                                                                     |                                                  |  |
|                                | <ul> <li>Dohertys. It is a block of sandstone, 1.95m long x 1.65m wide x 0.40 high, with 2 footprints carved on the surface (both c.shoe size 7). There is a local tradition that the slab was brought here from the Grianan Ailech by St.Patrick. It is held in the Tower Museum.</li> <li>LDY 014A:003: This castle was an Irish castle of probably the C14th. It was an O'Dogherty stronghold until 1600 when it was abandoned &amp; part demolished by the English. O'Dogherty reclaimed it in 1608, but lost it to Chichester who used it for a garrison. It was leased by 1621 &amp; by 1665 had fallen into disrepair. There is evidence remaining of a curtain wall in at least 2 places W of the existing tower. This tower retains traces of a portcullis slot &amp; is likely to be the surviving portion of a double-towered gateway. There are also traces of a corner tower in the SW of the outcrop on which the castle stood. The various contemporary reports suggest the castle consisted of a lofty square keep with semi-circular towers projecting from 2 of the angles.</li> <li>LDY 014:032: This tower-house is shown on several early maps of Derry. A map of 1600 shows the tower-house inside a bastioned fort &amp; storehouse on the river side, some distance from the early walled settlement. Another map of the same year refers to "the storehous &amp; bakehous within the little fort". A slightly later map shows the fort now within the city walls, without its own original perimeter wall. A map of 1622 describes it as "an old castle repaired wherein the King's municon is kept". It appears on maps of Derry up to the OS 6"map, where it is marked "Magazine (site of)" on Magazine street. See SM7 for further details &amp; copies of maps. Cable laying by Cabletel was carried out in the environs of the site under archaeological supervision. No definite archaeological features were observed, with house building, cellars and service utilities accounting for mixed deposits encountered [Archcor, May 1997].</li> </ul> |                                                  |  |
| Landscape Context<br>(setting) | LDY 014:018: Located to the north of Belmount house (Special School) and west of Belmont<br>Crescent and Culmore road. It is sited approximately 3km southeast of LDY 014A:003 and<br>2.5km north of LDY 014:032.<br>LDY 014A:003: Located in agricultural land with a moderen farm and houses to the east, the<br>Skeoge road to the southwest and the village of Bridge End (Co. Donegal) approximately<br>1km to the west-southwest.                                                                                                                                                                                                                                                                                                                                                                                                                                                                                                                                                                                                                                                                                                                                                                                                                                                                                                                                                                                                                                                                                                                                                                                                                                                                                                                                                                                                                                                                                                                                                                                                                                             |                                                  |  |

|                 | <b>LDY 014:032:</b> Located to the southeast of Maggazine St. and southwest of Union Hall Place.<br>It is sited in the northwestern corner of the area defined by the city walls.                                                                                                                              |  |
|-----------------|----------------------------------------------------------------------------------------------------------------------------------------------------------------------------------------------------------------------------------------------------------------------------------------------------------------|--|
| Site Appraisal  | LDY 014:018 & LDY 014A:003 are Scheduled Sites, giving them a certain protection under Northern Ireland laws. There are no visible remains of LDY 014:032.                                                                                                                                                     |  |
| Sensitivity     | This site (LDY 014:032) contains no visible remains, and as such is not at threat. Site (LDY 014A:003) is located within farmland and may be susceptible to human intervention, however it is protected under NI laws Site (LDY 014:018) is preserved in the Tower Museum and is also protected under NI laws. |  |
| Associations:   | These sites were grouped together due to their connection to the O'Doherty Gaelic Lordship.<br>These sites may have been all in use at the same time and certainly were in use during the<br>late medieval to post-medieval period.                                                                            |  |
| Recommendations | These sites were connected to the O'Doherty Gaelic Lordship in this area during the late medieval to post-medieval period. There are no visible remains of LDY 014:032; however the two other sites may have potential as a visitor attraction.                                                                |  |