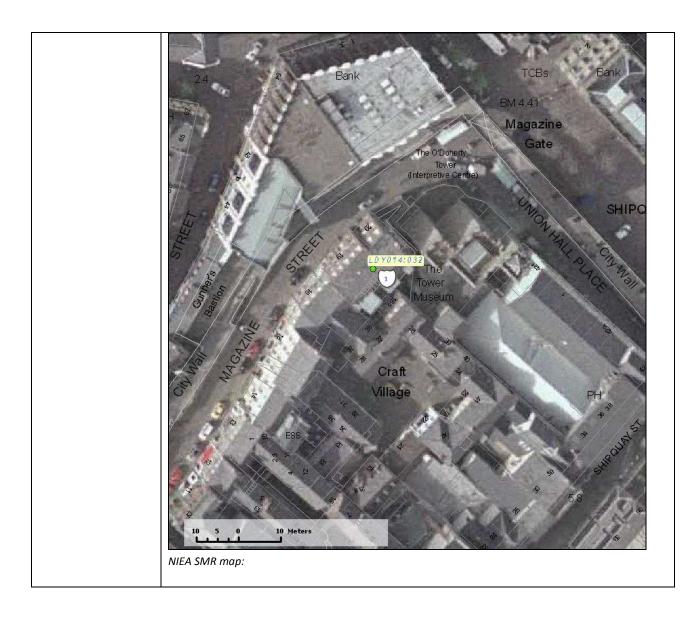

| Asset Ref No.                  | LDY 014:018: Tower Museum, St. Columb's Inauguration Stone                                                                                                                                                                                                                                                                                                                                                                                                                                                                                                                                                                                                                                                                                                                                                                                                                                                                                                                                                                                                                                                                                                                                                                                                                                                                                                                                                                                                                                                                                                                                                                                                                                                                                                                                                                                                                                                                                                                                                                                                                          |                                                  |  |
|--------------------------------|-------------------------------------------------------------------------------------------------------------------------------------------------------------------------------------------------------------------------------------------------------------------------------------------------------------------------------------------------------------------------------------------------------------------------------------------------------------------------------------------------------------------------------------------------------------------------------------------------------------------------------------------------------------------------------------------------------------------------------------------------------------------------------------------------------------------------------------------------------------------------------------------------------------------------------------------------------------------------------------------------------------------------------------------------------------------------------------------------------------------------------------------------------------------------------------------------------------------------------------------------------------------------------------------------------------------------------------------------------------------------------------------------------------------------------------------------------------------------------------------------------------------------------------------------------------------------------------------------------------------------------------------------------------------------------------------------------------------------------------------------------------------------------------------------------------------------------------------------------------------------------------------------------------------------------------------------------------------------------------------------------------------------------------------------------------------------------------|--------------------------------------------------|--|
|                                | LDY 014A:003: Enclosure: Doherty Tower or Castle Aileach                                                                                                                                                                                                                                                                                                                                                                                                                                                                                                                                                                                                                                                                                                                                                                                                                                                                                                                                                                                                                                                                                                                                                                                                                                                                                                                                                                                                                                                                                                                                                                                                                                                                                                                                                                                                                                                                                                                                                                                                                            |                                                  |  |
|                                | LDY 014:032: Tower-House: O'Doherty's Castle or The Magazine                                                                                                                                                                                                                                                                                                                                                                                                                                                                                                                                                                                                                                                                                                                                                                                                                                                                                                                                                                                                                                                                                                                                                                                                                                                                                                                                                                                                                                                                                                                                                                                                                                                                                                                                                                                                                                                                                                                                                                                                                        |                                                  |  |
| Heritage Type                  | Built                                                                                                                                                                                                                                                                                                                                                                                                                                                                                                                                                                                                                                                                                                                                                                                                                                                                                                                                                                                                                                                                                                                                                                                                                                                                                                                                                                                                                                                                                                                                                                                                                                                                                                                                                                                                                                                                                                                                                                                                                                                                               |                                                  |  |
|                                |                                                                                                                                                                                                                                                                                                                                                                                                                                                                                                                                                                                                                                                                                                                                                                                                                                                                                                                                                                                                                                                                                                                                                                                                                                                                                                                                                                                                                                                                                                                                                                                                                                                                                                                                                                                                                                                                                                                                                                                                                                                                                     |                                                  |  |
| Location                       | OS 6-inch map                                                                                                                                                                                                                                                                                                                                                                                                                                                                                                                                                                                                                                                                                                                                                                                                                                                                                                                                                                                                                                                                                                                                                                                                                                                                                                                                                                                                                                                                                                                                                                                                                                                                                                                                                                                                                                                                                                                                                                                                                                                                       | LDY014                                           |  |
|                                | sheet                                                                                                                                                                                                                                                                                                                                                                                                                                                                                                                                                                                                                                                                                                                                                                                                                                                                                                                                                                                                                                                                                                                                                                                                                                                                                                                                                                                                                                                                                                                                                                                                                                                                                                                                                                                                                                                                                                                                                                                                                                                                               |                                                  |  |
|                                | Townland                                                                                                                                                                                                                                                                                                                                                                                                                                                                                                                                                                                                                                                                                                                                                                                                                                                                                                                                                                                                                                                                                                                                                                                                                                                                                                                                                                                                                                                                                                                                                                                                                                                                                                                                                                                                                                                                                                                                                                                                                                                                            | Shantallow; Elagh More; Derry                    |  |
|                                | Parish                                                                                                                                                                                                                                                                                                                                                                                                                                                                                                                                                                                                                                                                                                                                                                                                                                                                                                                                                                                                                                                                                                                                                                                                                                                                                                                                                                                                                                                                                                                                                                                                                                                                                                                                                                                                                                                                                                                                                                                                                                                                              | Templemore                                       |  |
|                                | LCA                                                                                                                                                                                                                                                                                                                                                                                                                                                                                                                                                                                                                                                                                                                                                                                                                                                                                                                                                                                                                                                                                                                                                                                                                                                                                                                                                                                                                                                                                                                                                                                                                                                                                                                                                                                                                                                                                                                                                                                                                                                                                 | Derry Slopes                                     |  |
|                                | ITM                                                                                                                                                                                                                                                                                                                                                                                                                                                                                                                                                                                                                                                                                                                                                                                                                                                                                                                                                                                                                                                                                                                                                                                                                                                                                                                                                                                                                                                                                                                                                                                                                                                                                                                                                                                                                                                                                                                                                                                                                                                                                 |                                                  |  |
|                                | Coordinates                                                                                                                                                                                                                                                                                                                                                                                                                                                                                                                                                                                                                                                                                                                                                                                                                                                                                                                                                                                                                                                                                                                                                                                                                                                                                                                                                                                                                                                                                                                                                                                                                                                                                                                                                                                                                                                                                                                                                                                                                                                                         |                                                  |  |
|                                | NG                                                                                                                                                                                                                                                                                                                                                                                                                                                                                                                                                                                                                                                                                                                                                                                                                                                                                                                                                                                                                                                                                                                                                                                                                                                                                                                                                                                                                                                                                                                                                                                                                                                                                                                                                                                                                                                                                                                                                                                                                                                                                  |                                                  |  |
|                                | Coordinates                                                                                                                                                                                                                                                                                                                                                                                                                                                                                                                                                                                                                                                                                                                                                                                                                                                                                                                                                                                                                                                                                                                                                                                                                                                                                                                                                                                                                                                                                                                                                                                                                                                                                                                                                                                                                                                                                                                                                                                                                                                                         | C4388819310; C4158021650; C4350016850            |  |
| Protection Status              | SMR: LDY 014:03                                                                                                                                                                                                                                                                                                                                                                                                                                                                                                                                                                                                                                                                                                                                                                                                                                                                                                                                                                                                                                                                                                                                                                                                                                                                                                                                                                                                                                                                                                                                                                                                                                                                                                                                                                                                                                                                                                                                                                                                                                                                     | 32 ; Scheduled Sites: LDY 014:018 & LDY 014A:003 |  |
| Condition                      | LDY 014:032: No remains                                                                                                                                                                                                                                                                                                                                                                                                                                                                                                                                                                                                                                                                                                                                                                                                                                                                                                                                                                                                                                                                                                                                                                                                                                                                                                                                                                                                                                                                                                                                                                                                                                                                                                                                                                                                                                                                                                                                                                                                                                                             |                                                  |  |
|                                | LDY 014:018: Substantial remains                                                                                                                                                                                                                                                                                                                                                                                                                                                                                                                                                                                                                                                                                                                                                                                                                                                                                                                                                                                                                                                                                                                                                                                                                                                                                                                                                                                                                                                                                                                                                                                                                                                                                                                                                                                                                                                                                                                                                                                                                                                    |                                                  |  |
|                                | LDY 014A:003: S                                                                                                                                                                                                                                                                                                                                                                                                                                                                                                                                                                                                                                                                                                                                                                                                                                                                                                                                                                                                                                                                                                                                                                                                                                                                                                                                                                                                                                                                                                                                                                                                                                                                                                                                                                                                                                                                                                                                                                                                                                                                     | ome remains                                      |  |
| Ownership (if known)           |                                                                                                                                                                                                                                                                                                                                                                                                                                                                                                                                                                                                                                                                                                                                                                                                                                                                                                                                                                                                                                                                                                                                                                                                                                                                                                                                                                                                                                                                                                                                                                                                                                                                                                                                                                                                                                                                                                                                                                                                                                                                                     |                                                  |  |
|                                | <ul> <li>Dohertys. It is a block of sandstone, 1.95m long x 1.65m wide x 0.40 high, with 2 footprints carved on the surface (both c.shoe size 7). There is a local tradition that the slab was brought here from the Grianan Ailech by St.Patrick. It is held in the Tower Museum.</li> <li>LDY 014A:003: This castle was an Irish castle of probably the C14th. It was an O'Dogherty stronghold until 1600 when it was abandoned &amp; part demolished by the English. O'Dogherty reclaimed it in 1608, but lost it to Chichester who used it for a garrison. It was leased by 1621 &amp; by 1665 had fallen into disrepair. There is evidence remaining of a curtain wall in at least 2 places W of the existing tower. This tower retains traces of a portcullis slot &amp; is likely to be the surviving portion of a double-towered gateway. There are also traces of a corner tower in the SW of the outcrop on which the castle stood. The various contemporary reports suggest the castle consisted of a lofty square keep with semi-circular towers projecting from 2 of the angles.</li> <li>LDY 014:032: This tower-house is shown on several early maps of Derry. A map of 1600 shows the tower-house inside a bastioned fort &amp; storehouse on the river side, some distance from the early walled settlement. Another map of the same year refers to "the storehous &amp; bakehous within the little fort". A slightly later map shows the fort now within the city walls, without its own original perimeter wall. A map of 1622 describes it as "an old castle repaired wherein the King's municon is kept". It appears on maps of Derry up to the OS 6"map, where it is marked "Magazine (site of)" on Magazine street. See SM7 for further details &amp; copies of maps. Cable laying by Cabletel was carried out in the environs of the site under archaeological supervision. No definite archaeological features were observed, with house building, cellars and service utilities accounting for mixed deposits encountered [Archcor, May 1997].</li> </ul> |                                                  |  |
| Landscape Context<br>(setting) | LDY 014:018: Located to the north of Belmount house (Special School) and west of Belmont<br>Crescent and Culmore road. It is sited approximately 3km southeast of LDY 014A:003 and<br>2.5km north of LDY 014:032.<br>LDY 014A:003: Located in agricultural land with a moderen farm and houses to the east, the<br>Skeoge road to the southwest and the village of Bridge End (Co. Donegal) approximately<br>1km to the west-southwest.                                                                                                                                                                                                                                                                                                                                                                                                                                                                                                                                                                                                                                                                                                                                                                                                                                                                                                                                                                                                                                                                                                                                                                                                                                                                                                                                                                                                                                                                                                                                                                                                                                             |                                                  |  |

|                 | <b>LDY 014:032:</b> Located to the southeast of Maggazine St. and southwest of Union Hall Place.<br>It is sited in the northwestern corner of the area defined by the city walls.                                                                                                                              |  |
|-----------------|----------------------------------------------------------------------------------------------------------------------------------------------------------------------------------------------------------------------------------------------------------------------------------------------------------------|--|
| Site Appraisal  | LDY 014:018 & LDY 014A:003 are Scheduled Sites, giving them a certain protection under Northern Ireland laws. There are no visible remains of LDY 014:032.                                                                                                                                                     |  |
| Sensitivity     | This site (LDY 014:032) contains no visible remains, and as such is not at threat. Site (LDY 014A:003) is located within farmland and may be susceptible to human intervention, however it is protected under NI laws Site (LDY 014:018) is preserved in the Tower Museum and is also protected under NI laws. |  |
| Associations:   | These sites were grouped together due to their connection to the O'Doherty Gaelic Lordship.<br>These sites may have been all in use at the same time and certainly were in use during the<br>late medieval to post-medieval period.                                                                            |  |
| Recommendations | These sites were connected to the O'Doherty Gaelic Lordship in this area during the late medieval to post-medieval period. There are no visible remains of LDY 014:032; however the two other sites may have potential as a visitor attraction.                                                                |  |