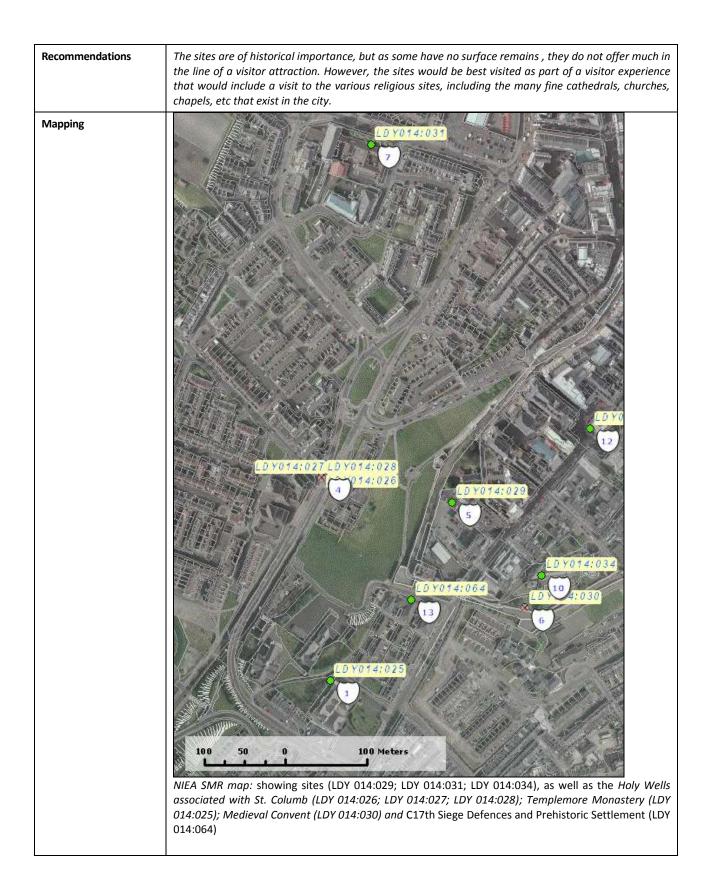

| Asset Ref No.                  | LDY 014:029: Augustinian Priory                                                                                                                                                                                                                                                                                                                                                                                                                                                                                                                                                                                                                                                                                                                                                                                                                                                                                                                                                                                                                                                                                                                                                                                                                                                                                                                                                                                                                                                                                  |                                       |
|--------------------------------|------------------------------------------------------------------------------------------------------------------------------------------------------------------------------------------------------------------------------------------------------------------------------------------------------------------------------------------------------------------------------------------------------------------------------------------------------------------------------------------------------------------------------------------------------------------------------------------------------------------------------------------------------------------------------------------------------------------------------------------------------------------------------------------------------------------------------------------------------------------------------------------------------------------------------------------------------------------------------------------------------------------------------------------------------------------------------------------------------------------------------------------------------------------------------------------------------------------------------------------------------------------------------------------------------------------------------------------------------------------------------------------------------------------------------------------------------------------------------------------------------------------|---------------------------------------|
|                                | LDY 014:031: Dominican Friary – St. Dominic's Priory                                                                                                                                                                                                                                                                                                                                                                                                                                                                                                                                                                                                                                                                                                                                                                                                                                                                                                                                                                                                                                                                                                                                                                                                                                                                                                                                                                                                                                                             |                                       |
|                                | LDY 014:034: Cathedral                                                                                                                                                                                                                                                                                                                                                                                                                                                                                                                                                                                                                                                                                                                                                                                                                                                                                                                                                                                                                                                                                                                                                                                                                                                                                                                                                                                                                                                                                           |                                       |
| Heritage Type                  | Built                                                                                                                                                                                                                                                                                                                                                                                                                                                                                                                                                                                                                                                                                                                                                                                                                                                                                                                                                                                                                                                                                                                                                                                                                                                                                                                                                                                                                                                                                                            |                                       |
|                                |                                                                                                                                                                                                                                                                                                                                                                                                                                                                                                                                                                                                                                                                                                                                                                                                                                                                                                                                                                                                                                                                                                                                                                                                                                                                                                                                                                                                                                                                                                                  |                                       |
| Location                       | OS 6-inch map<br>sheet                                                                                                                                                                                                                                                                                                                                                                                                                                                                                                                                                                                                                                                                                                                                                                                                                                                                                                                                                                                                                                                                                                                                                                                                                                                                                                                                                                                                                                                                                           | LDY014                                |
|                                | Townland                                                                                                                                                                                                                                                                                                                                                                                                                                                                                                                                                                                                                                                                                                                                                                                                                                                                                                                                                                                                                                                                                                                                                                                                                                                                                                                                                                                                                                                                                                         | Derry                                 |
|                                | Parish                                                                                                                                                                                                                                                                                                                                                                                                                                                                                                                                                                                                                                                                                                                                                                                                                                                                                                                                                                                                                                                                                                                                                                                                                                                                                                                                                                                                                                                                                                           | Templemore                            |
|                                | LCA                                                                                                                                                                                                                                                                                                                                                                                                                                                                                                                                                                                                                                                                                                                                                                                                                                                                                                                                                                                                                                                                                                                                                                                                                                                                                                                                                                                                                                                                                                              | Foyle Valley                          |
|                                | ITM                                                                                                                                                                                                                                                                                                                                                                                                                                                                                                                                                                                                                                                                                                                                                                                                                                                                                                                                                                                                                                                                                                                                                                                                                                                                                                                                                                                                                                                                                                              |                                       |
|                                | Coordinates                                                                                                                                                                                                                                                                                                                                                                                                                                                                                                                                                                                                                                                                                                                                                                                                                                                                                                                                                                                                                                                                                                                                                                                                                                                                                                                                                                                                                                                                                                      |                                       |
|                                | NG<br>Coordinates                                                                                                                                                                                                                                                                                                                                                                                                                                                                                                                                                                                                                                                                                                                                                                                                                                                                                                                                                                                                                                                                                                                                                                                                                                                                                                                                                                                                                                                                                                | C4326016570; C4316017010; C4337016480 |
| Protection Status              | SMR                                                                                                                                                                                                                                                                                                                                                                                                                                                                                                                                                                                                                                                                                                                                                                                                                                                                                                                                                                                                                                                                                                                                                                                                                                                                                                                                                                                                                                                                                                              |                                       |
| Condition                      | No visible remains of the Augustinian Priory or Dominican Friary, though the cathedral is extant                                                                                                                                                                                                                                                                                                                                                                                                                                                                                                                                                                                                                                                                                                                                                                                                                                                                                                                                                                                                                                                                                                                                                                                                                                                                                                                                                                                                                 |                                       |
| Ownership (if known)           |                                                                                                                                                                                                                                                                                                                                                                                                                                                                                                                                                                                                                                                                                                                                                                                                                                                                                                                                                                                                                                                                                                                                                                                                                                                                                                                                                                                                                                                                                                                  |                                       |
| Site Description               | <ul> <li>LDY 014:029: Barony: North West Liberties of Londonderry. The site of the medieval Augustinian Priory within Derry city can not now be precisely located. It was used by English settlers during the Plantation until the cathedral was built in 1633. According to Doherty, the Augustinians moved here in 1254 after the monastery at Tempuill Mor [Ldy 014:025] became a cathedral.</li> <li>LDY 014:031: This Dominican Friary was erected in 1274 "on the N side of the Island" in the medieval settlement at Derry. Tradition locates it at the junction of Fanan Street &amp; St.Columbs wells. The community survived until 1576 when an English garrison held Derry for 2 years. The site of the Friary can not now be precisely located.</li> <li>LDY 014:034: The cathedral of Derry stands on the summit of the hill of Derry &amp; may be on the site of an earlier fortification. A map of 1601 shows a fortified chapel on the island, but this may not be on the site later used for the cathedral, which was complete in 1633.</li> <li>Refurbishment work at the Siege Heroes monument at St. Columbs cathedral was carried out under archaeological supervision. The steps and concrete base of the monument were removed &amp; the material underneath investigate. This was found to contain pieces of disarticulated bone and sherds of post-Medieval pottery. These were found in material which formed the upper layer of the Siege Heroes Mound [F.MacM., Nov. 06].</li> </ul> |                                       |
| Landscape Context<br>(setting) | Located within Derry City, to the north of Templemore Monastery (LDY 014:025)                                                                                                                                                                                                                                                                                                                                                                                                                                                                                                                                                                                                                                                                                                                                                                                                                                                                                                                                                                                                                                                                                                                                                                                                                                                                                                                                                                                                                                    |                                       |
| Site Appraisal                 | There are no visible remains of the Augustinian Priory or Dominican Friary, though the cathedral is extant and is still in use.                                                                                                                                                                                                                                                                                                                                                                                                                                                                                                                                                                                                                                                                                                                                                                                                                                                                                                                                                                                                                                                                                                                                                                                                                                                                                                                                                                                  |                                       |
| Sensitivity                    | The sites are located within the urban centre of Derry. However, as no surface remains of the Augustinian Priory or Dominican Friary are visible there is little threat to these sites from human intervention. The Cathedral is still in use as a place of worship and as such is protected.                                                                                                                                                                                                                                                                                                                                                                                                                                                                                                                                                                                                                                                                                                                                                                                                                                                                                                                                                                                                                                                                                                                                                                                                                    |                                       |
| Associations:                  | The sites are part of a large number of early Medieval, late Medieval and post-medieval ecclesiastical sites within the City of Derry. The origin of Derry was from an early church foundation in the 6 <sup>th</sup> century and Derry was later awarded the status of Episcopal See for the Diocese of Derry (12 <sup>th</sup> century). These sites, although not directly associated or coeval can be viewed together as part of the ecclesiastical heritage of the City. They are also loosely associated with the nearby ecclesiastical sites which include Holy Wells associated with St. Columb (LDY 014:026; LDY 014:027; LDY 014:028) and Templemore Monastery (LDY 014:025) (see map below).                                                                                                                                                                                                                                                                                                                                                                                                                                                                                                                                                                                                                                                                                                                                                                                                          |                                       |