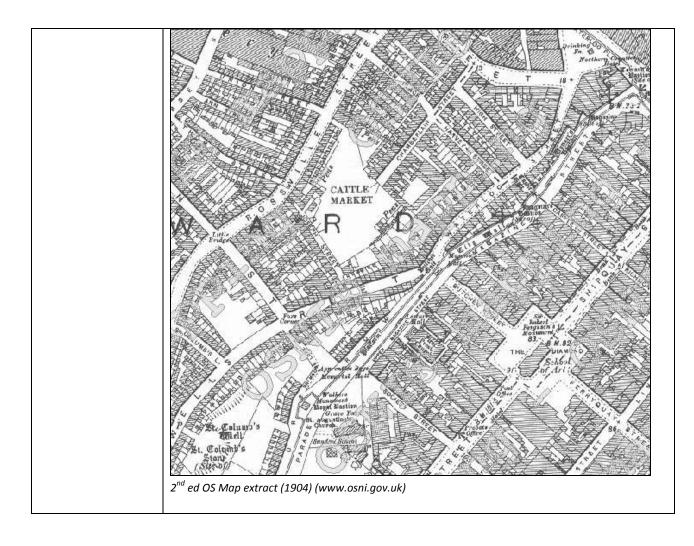

| Asset Ref No.                  | LDY 014:029: Augustinian Priory                                                                                                                                                                                                                                                                                                                                                                                                                                                                                                                                                                                                                                                                                                                                                                                                                                                                                                                                                                                                                                                                                                                                                                                                                                                                                                                                                                                                                                                                                  |                                       |
|--------------------------------|------------------------------------------------------------------------------------------------------------------------------------------------------------------------------------------------------------------------------------------------------------------------------------------------------------------------------------------------------------------------------------------------------------------------------------------------------------------------------------------------------------------------------------------------------------------------------------------------------------------------------------------------------------------------------------------------------------------------------------------------------------------------------------------------------------------------------------------------------------------------------------------------------------------------------------------------------------------------------------------------------------------------------------------------------------------------------------------------------------------------------------------------------------------------------------------------------------------------------------------------------------------------------------------------------------------------------------------------------------------------------------------------------------------------------------------------------------------------------------------------------------------|---------------------------------------|
|                                | LDY 014:031: Dominican Friary – St. Dominic's Priory                                                                                                                                                                                                                                                                                                                                                                                                                                                                                                                                                                                                                                                                                                                                                                                                                                                                                                                                                                                                                                                                                                                                                                                                                                                                                                                                                                                                                                                             |                                       |
|                                | LDY 014:034: Cathedral                                                                                                                                                                                                                                                                                                                                                                                                                                                                                                                                                                                                                                                                                                                                                                                                                                                                                                                                                                                                                                                                                                                                                                                                                                                                                                                                                                                                                                                                                           |                                       |
| Heritage Type                  | Built                                                                                                                                                                                                                                                                                                                                                                                                                                                                                                                                                                                                                                                                                                                                                                                                                                                                                                                                                                                                                                                                                                                                                                                                                                                                                                                                                                                                                                                                                                            |                                       |
|                                |                                                                                                                                                                                                                                                                                                                                                                                                                                                                                                                                                                                                                                                                                                                                                                                                                                                                                                                                                                                                                                                                                                                                                                                                                                                                                                                                                                                                                                                                                                                  |                                       |
| Location                       | OS 6-inch map<br>sheet                                                                                                                                                                                                                                                                                                                                                                                                                                                                                                                                                                                                                                                                                                                                                                                                                                                                                                                                                                                                                                                                                                                                                                                                                                                                                                                                                                                                                                                                                           | LDY014                                |
|                                | Townland                                                                                                                                                                                                                                                                                                                                                                                                                                                                                                                                                                                                                                                                                                                                                                                                                                                                                                                                                                                                                                                                                                                                                                                                                                                                                                                                                                                                                                                                                                         | Derry                                 |
|                                | Parish                                                                                                                                                                                                                                                                                                                                                                                                                                                                                                                                                                                                                                                                                                                                                                                                                                                                                                                                                                                                                                                                                                                                                                                                                                                                                                                                                                                                                                                                                                           | Templemore                            |
|                                | LCA                                                                                                                                                                                                                                                                                                                                                                                                                                                                                                                                                                                                                                                                                                                                                                                                                                                                                                                                                                                                                                                                                                                                                                                                                                                                                                                                                                                                                                                                                                              | Foyle Valley                          |
|                                | ITM                                                                                                                                                                                                                                                                                                                                                                                                                                                                                                                                                                                                                                                                                                                                                                                                                                                                                                                                                                                                                                                                                                                                                                                                                                                                                                                                                                                                                                                                                                              |                                       |
|                                | Coordinates                                                                                                                                                                                                                                                                                                                                                                                                                                                                                                                                                                                                                                                                                                                                                                                                                                                                                                                                                                                                                                                                                                                                                                                                                                                                                                                                                                                                                                                                                                      |                                       |
|                                | NG<br>Coordinates                                                                                                                                                                                                                                                                                                                                                                                                                                                                                                                                                                                                                                                                                                                                                                                                                                                                                                                                                                                                                                                                                                                                                                                                                                                                                                                                                                                                                                                                                                | C4326016570; C4316017010; C4337016480 |
| Protection Status              | SMR                                                                                                                                                                                                                                                                                                                                                                                                                                                                                                                                                                                                                                                                                                                                                                                                                                                                                                                                                                                                                                                                                                                                                                                                                                                                                                                                                                                                                                                                                                              |                                       |
| Condition                      | No visible remains of the Augustinian Priory or Dominican Friary, though the cathedral is extant                                                                                                                                                                                                                                                                                                                                                                                                                                                                                                                                                                                                                                                                                                                                                                                                                                                                                                                                                                                                                                                                                                                                                                                                                                                                                                                                                                                                                 |                                       |
| Ownership (if known)           |                                                                                                                                                                                                                                                                                                                                                                                                                                                                                                                                                                                                                                                                                                                                                                                                                                                                                                                                                                                                                                                                                                                                                                                                                                                                                                                                                                                                                                                                                                                  |                                       |
| Site Description               | <ul> <li>LDY 014:029: Barony: North West Liberties of Londonderry. The site of the medieval Augustinian Priory within Derry city can not now be precisely located. It was used by English settlers during the Plantation until the cathedral was built in 1633. According to Doherty, the Augustinians moved here in 1254 after the monastery at Tempuill Mor [Ldy 014:025] became a cathedral.</li> <li>LDY 014:031: This Dominican Friary was erected in 1274 "on the N side of the Island" in the medieval settlement at Derry. Tradition locates it at the junction of Fanan Street &amp; St.Columbs wells. The community survived until 1576 when an English garrison held Derry for 2 years. The site of the Friary can not now be precisely located.</li> <li>LDY 014:034: The cathedral of Derry stands on the summit of the hill of Derry &amp; may be on the site of an earlier fortification. A map of 1601 shows a fortified chapel on the island, but this may not be on the site later used for the cathedral, which was complete in 1633.</li> <li>Refurbishment work at the Siege Heroes monument at St. Columbs cathedral was carried out under archaeological supervision. The steps and concrete base of the monument were removed &amp; the material underneath investigate. This was found to contain pieces of disarticulated bone and sherds of post-Medieval pottery. These were found in material which formed the upper layer of the Siege Heroes Mound [F.MacM., Nov. 06].</li> </ul> |                                       |
| Landscape Context<br>(setting) | Located within Derry City, to the north of Templemore Monastery (LDY 014:025)                                                                                                                                                                                                                                                                                                                                                                                                                                                                                                                                                                                                                                                                                                                                                                                                                                                                                                                                                                                                                                                                                                                                                                                                                                                                                                                                                                                                                                    |                                       |
| Site Appraisal                 | There are no visible remains of the Augustinian Priory or Dominican Friary, though the cathedral is extant and is still in use.                                                                                                                                                                                                                                                                                                                                                                                                                                                                                                                                                                                                                                                                                                                                                                                                                                                                                                                                                                                                                                                                                                                                                                                                                                                                                                                                                                                  |                                       |
| Sensitivity                    | The sites are located within the urban centre of Derry. However, as no surface remains of the Augustinian Priory or Dominican Friary are visible there is little threat to these sites from human intervention. The Cathedral is still in use as a place of worship and as such is protected.                                                                                                                                                                                                                                                                                                                                                                                                                                                                                                                                                                                                                                                                                                                                                                                                                                                                                                                                                                                                                                                                                                                                                                                                                    |                                       |
| Associations:                  | The sites are part of a large number of early Medieval, late Medieval and post-medieval ecclesiastical sites within the City of Derry. The origin of Derry was from an early church foundation in the 6 <sup>th</sup> century and Derry was later awarded the status of Episcopal See for the Diocese of Derry (12 <sup>th</sup> century). These sites, although not directly associated or coeval can be viewed together as part of the ecclesiastical heritage of the City. They are also loosely associated with the nearby ecclesiastical sites which include Holy Wells associated with St. Columb (LDY 014:026; LDY 014:027; LDY 014:028) and Templemore Monastery (LDY 014:025) (see map below).                                                                                                                                                                                                                                                                                                                                                                                                                                                                                                                                                                                                                                                                                                                                                                                                          |                                       |