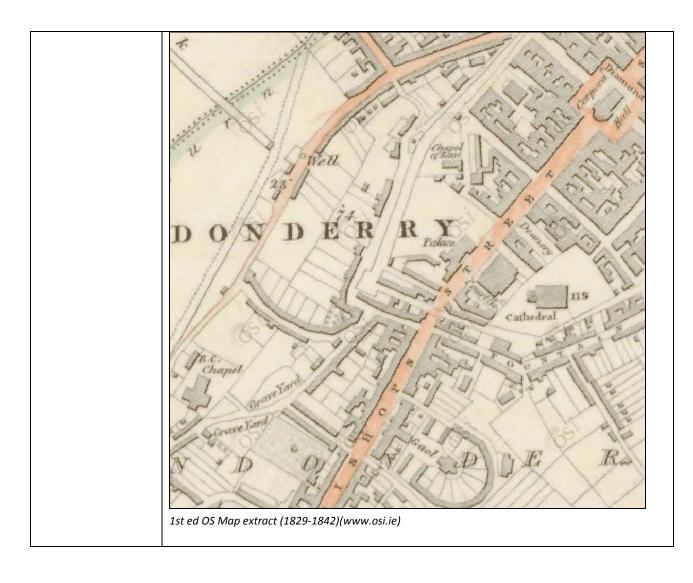

| Asset Ref No.                  | LDY 014:029: Augustinian Priory                                                                                                                                                                                                                                                                                                                                                                                                                                                                                                                                                                                                                                                                                                                                                                                                                                                                                                                                                                                                                                                                                                                                                                                                                                                                                                                                                                                                                                                                                  |                                       |
|--------------------------------|------------------------------------------------------------------------------------------------------------------------------------------------------------------------------------------------------------------------------------------------------------------------------------------------------------------------------------------------------------------------------------------------------------------------------------------------------------------------------------------------------------------------------------------------------------------------------------------------------------------------------------------------------------------------------------------------------------------------------------------------------------------------------------------------------------------------------------------------------------------------------------------------------------------------------------------------------------------------------------------------------------------------------------------------------------------------------------------------------------------------------------------------------------------------------------------------------------------------------------------------------------------------------------------------------------------------------------------------------------------------------------------------------------------------------------------------------------------------------------------------------------------|---------------------------------------|
|                                | LDY 014:031: Dominican Friary – St. Dominic's Priory                                                                                                                                                                                                                                                                                                                                                                                                                                                                                                                                                                                                                                                                                                                                                                                                                                                                                                                                                                                                                                                                                                                                                                                                                                                                                                                                                                                                                                                             |                                       |
|                                | LDY 014:034: Cathedral                                                                                                                                                                                                                                                                                                                                                                                                                                                                                                                                                                                                                                                                                                                                                                                                                                                                                                                                                                                                                                                                                                                                                                                                                                                                                                                                                                                                                                                                                           |                                       |
| Heritage Type                  | Built                                                                                                                                                                                                                                                                                                                                                                                                                                                                                                                                                                                                                                                                                                                                                                                                                                                                                                                                                                                                                                                                                                                                                                                                                                                                                                                                                                                                                                                                                                            |                                       |
|                                |                                                                                                                                                                                                                                                                                                                                                                                                                                                                                                                                                                                                                                                                                                                                                                                                                                                                                                                                                                                                                                                                                                                                                                                                                                                                                                                                                                                                                                                                                                                  |                                       |
| Location                       | OS 6-inch map<br>sheet                                                                                                                                                                                                                                                                                                                                                                                                                                                                                                                                                                                                                                                                                                                                                                                                                                                                                                                                                                                                                                                                                                                                                                                                                                                                                                                                                                                                                                                                                           | LDY014                                |
|                                | Townland                                                                                                                                                                                                                                                                                                                                                                                                                                                                                                                                                                                                                                                                                                                                                                                                                                                                                                                                                                                                                                                                                                                                                                                                                                                                                                                                                                                                                                                                                                         | Derry                                 |
|                                | Parish                                                                                                                                                                                                                                                                                                                                                                                                                                                                                                                                                                                                                                                                                                                                                                                                                                                                                                                                                                                                                                                                                                                                                                                                                                                                                                                                                                                                                                                                                                           | Templemore                            |
|                                | LCA                                                                                                                                                                                                                                                                                                                                                                                                                                                                                                                                                                                                                                                                                                                                                                                                                                                                                                                                                                                                                                                                                                                                                                                                                                                                                                                                                                                                                                                                                                              | Foyle Valley                          |
|                                | ITM                                                                                                                                                                                                                                                                                                                                                                                                                                                                                                                                                                                                                                                                                                                                                                                                                                                                                                                                                                                                                                                                                                                                                                                                                                                                                                                                                                                                                                                                                                              |                                       |
|                                | Coordinates                                                                                                                                                                                                                                                                                                                                                                                                                                                                                                                                                                                                                                                                                                                                                                                                                                                                                                                                                                                                                                                                                                                                                                                                                                                                                                                                                                                                                                                                                                      |                                       |
|                                | NG<br>Coordinates                                                                                                                                                                                                                                                                                                                                                                                                                                                                                                                                                                                                                                                                                                                                                                                                                                                                                                                                                                                                                                                                                                                                                                                                                                                                                                                                                                                                                                                                                                | C4326016570; C4316017010; C4337016480 |
| Protection Status              | SMR                                                                                                                                                                                                                                                                                                                                                                                                                                                                                                                                                                                                                                                                                                                                                                                                                                                                                                                                                                                                                                                                                                                                                                                                                                                                                                                                                                                                                                                                                                              |                                       |
| Condition                      | No visible remains of the Augustinian Priory or Dominican Friary, though the cathedral is extant                                                                                                                                                                                                                                                                                                                                                                                                                                                                                                                                                                                                                                                                                                                                                                                                                                                                                                                                                                                                                                                                                                                                                                                                                                                                                                                                                                                                                 |                                       |
| Ownership (if known)           |                                                                                                                                                                                                                                                                                                                                                                                                                                                                                                                                                                                                                                                                                                                                                                                                                                                                                                                                                                                                                                                                                                                                                                                                                                                                                                                                                                                                                                                                                                                  |                                       |
| Site Description               | <ul> <li>LDY 014:029: Barony: North West Liberties of Londonderry. The site of the medieval Augustinian Priory within Derry city can not now be precisely located. It was used by English settlers during the Plantation until the cathedral was built in 1633. According to Doherty, the Augustinians moved here in 1254 after the monastery at Tempuill Mor [Ldy 014:025] became a cathedral.</li> <li>LDY 014:031: This Dominican Friary was erected in 1274 "on the N side of the Island" in the medieval settlement at Derry. Tradition locates it at the junction of Fanan Street &amp; St.Columbs wells. The community survived until 1576 when an English garrison held Derry for 2 years. The site of the Friary can not now be precisely located.</li> <li>LDY 014:034: The cathedral of Derry stands on the summit of the hill of Derry &amp; may be on the site of an earlier fortification. A map of 1601 shows a fortified chapel on the island, but this may not be on the site later used for the cathedral, which was complete in 1633.</li> <li>Refurbishment work at the Siege Heroes monument at St. Columbs cathedral was carried out under archaeological supervision. The steps and concrete base of the monument were removed &amp; the material underneath investigate. This was found to contain pieces of disarticulated bone and sherds of post-Medieval pottery. These were found in material which formed the upper layer of the Siege Heroes Mound [F.MacM., Nov. 06].</li> </ul> |                                       |
| Landscape Context<br>(setting) | Located within Derry City, to the north of Templemore Monastery (LDY 014:025)                                                                                                                                                                                                                                                                                                                                                                                                                                                                                                                                                                                                                                                                                                                                                                                                                                                                                                                                                                                                                                                                                                                                                                                                                                                                                                                                                                                                                                    |                                       |
| Site Appraisal                 | There are no visible remains of the Augustinian Priory or Dominican Friary, though the cathedral is extant and is still in use.                                                                                                                                                                                                                                                                                                                                                                                                                                                                                                                                                                                                                                                                                                                                                                                                                                                                                                                                                                                                                                                                                                                                                                                                                                                                                                                                                                                  |                                       |
| Sensitivity                    | The sites are located within the urban centre of Derry. However, as no surface remains of the Augustinian Priory or Dominican Friary are visible there is little threat to these sites from human intervention. The Cathedral is still in use as a place of worship and as such is protected.                                                                                                                                                                                                                                                                                                                                                                                                                                                                                                                                                                                                                                                                                                                                                                                                                                                                                                                                                                                                                                                                                                                                                                                                                    |                                       |
| Associations:                  | The sites are part of a large number of early Medieval, late Medieval and post-medieval ecclesiastical sites within the City of Derry. The origin of Derry was from an early church foundation in the 6 <sup>th</sup> century and Derry was later awarded the status of Episcopal See for the Diocese of Derry (12 <sup>th</sup> century). These sites, although not directly associated or coeval can be viewed together as part of the ecclesiastical heritage of the City. They are also loosely associated with the nearby ecclesiastical sites which include Holy Wells associated with St. Columb (LDY 014:026; LDY 014:027; LDY 014:028) and Templemore Monastery (LDY 014:025) (see map below).                                                                                                                                                                                                                                                                                                                                                                                                                                                                                                                                                                                                                                                                                                                                                                                                          |                                       |