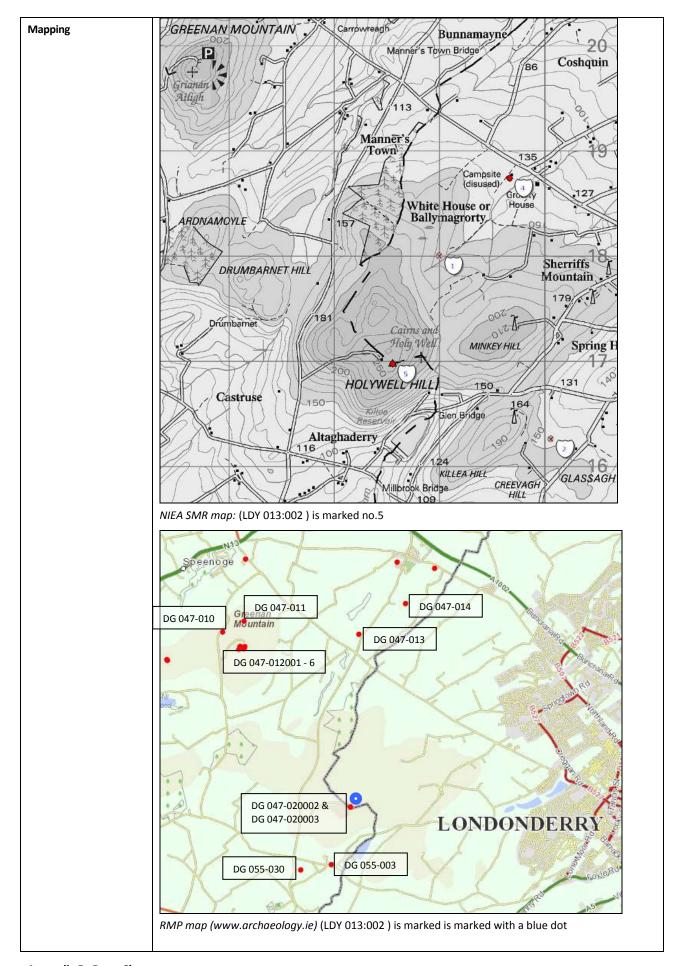

| Asset Ref No.                  | LDY 013:002: Cairn with Cist - Megalithic Tomb?                                                                                                                                                                                                                                                                                                                                                                                                                                                                                                                                                                                                                                                                                                                               |                              |
|--------------------------------|-------------------------------------------------------------------------------------------------------------------------------------------------------------------------------------------------------------------------------------------------------------------------------------------------------------------------------------------------------------------------------------------------------------------------------------------------------------------------------------------------------------------------------------------------------------------------------------------------------------------------------------------------------------------------------------------------------------------------------------------------------------------------------|------------------------------|
| Heritage Type                  | Built                                                                                                                                                                                                                                                                                                                                                                                                                                                                                                                                                                                                                                                                                                                                                                         |                              |
| Location                       | OS 6-inch map                                                                                                                                                                                                                                                                                                                                                                                                                                                                                                                                                                                                                                                                                                                                                                 | LDY013                       |
|                                | Townland                                                                                                                                                                                                                                                                                                                                                                                                                                                                                                                                                                                                                                                                                                                                                                      | Ballymagrorty Or White House |
|                                | Parish                                                                                                                                                                                                                                                                                                                                                                                                                                                                                                                                                                                                                                                                                                                                                                        |                              |
|                                | LCA                                                                                                                                                                                                                                                                                                                                                                                                                                                                                                                                                                                                                                                                                                                                                                           | Derry Slopes                 |
|                                | ITM<br>Coordinates                                                                                                                                                                                                                                                                                                                                                                                                                                                                                                                                                                                                                                                                                                                                                            |                              |
|                                | NG<br>Coordinates                                                                                                                                                                                                                                                                                                                                                                                                                                                                                                                                                                                                                                                                                                                                                             | C3855516979                  |
| Protection Status              | SMR; Scheduled site                                                                                                                                                                                                                                                                                                                                                                                                                                                                                                                                                                                                                                                                                                                                                           |                              |
| Condition                      | Substantial remains                                                                                                                                                                                                                                                                                                                                                                                                                                                                                                                                                                                                                                                                                                                                                           |                              |
| Ownership (if known)           |                                                                                                                                                                                                                                                                                                                                                                                                                                                                                                                                                                                                                                                                                                                                                                               |                              |
| Site Description               | In a dramatic setting on the summit of a mountain with excellent views all round. The fence marking the border with Donegal runs over the site. There is also a trig. point on the cairn. The site consists of a roughly circular cairn, 15m x 16m with a cist exposed at NW. The cist is formed of 2 large slabs with a displaced end stone & is 0.85m wide x 1.45m long & 0.55m deep. The cairn is up to 1.4m high. The well recorded in the centre of the cairn in previous accounts of the site is no longer visible.                                                                                                                                                                                                                                                     |                              |
| Landscape Context<br>(setting) | Located approximately 3.5kmwest of Derry City, approximately 3.5 km southeast of Grianan Aileach (and associated archaeological sites there, see below). It is sited on Holywell Hill at 250m OD right on the border with Co. Donegal (Rol).                                                                                                                                                                                                                                                                                                                                                                                                                                                                                                                                  |                              |
| Site Appraisal                 | Substantial remains are visible and given that this is a Scheduled site and is quite obviously associated with several contemporary sites across the border in Donegal, this site is of relatively high significance.                                                                                                                                                                                                                                                                                                                                                                                                                                                                                                                                                         |                              |
| Sensitivity                    | This site is located on a mountain at a relatively large distance from urban centres, thusly is not likely to suffer from human intervention.                                                                                                                                                                                                                                                                                                                                                                                                                                                                                                                                                                                                                                 |                              |
| Associations:                  | The site is one of a large number of prehistoric features situated on this area of higher ground to the west of Derry city that extends into Co. Donegal. Some associated features such as Cist (DG 047-02003) and Cairn (DG 047-020002) are located only meters away in the townland of Altaghderry Co. Donegal. Cist (DG055-030) and Standing stone (DG 055-003) are located approximately 1km southwest, in the townland of Altaghderry Co. Donegal. There are also a number of standing stones located close by in Co. Donegal (see maps below) and a number of prehistoric sites associated with Grianan Aileach located approximately 3.5 km to the northwest, including hillfort (DG 047-012005), Cairn (DG 047-012002) and standing stones (DG 047-010 & DG 047-011). |                              |
| Recommendations                | The site contains substantial remains and could be marketed as part of a visitor attraction which includes Grianan Aileach and other associated sites nearby.                                                                                                                                                                                                                                                                                                                                                                                                                                                                                                                                                                                                                 |                              |