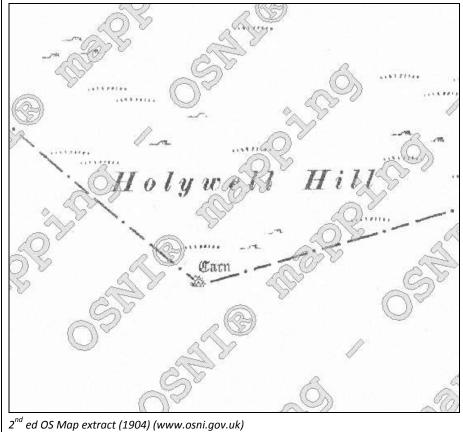

| Asset Ref No.                  | LDY 013:002: Cairn with Cist - Megalithic Tomb?                                                                                                                                                                                                                                                                                                                                                                                                                                                                                                                                                                                                                                                                                                                               |                              |
|--------------------------------|-------------------------------------------------------------------------------------------------------------------------------------------------------------------------------------------------------------------------------------------------------------------------------------------------------------------------------------------------------------------------------------------------------------------------------------------------------------------------------------------------------------------------------------------------------------------------------------------------------------------------------------------------------------------------------------------------------------------------------------------------------------------------------|------------------------------|
| Heritage Type                  | Built                                                                                                                                                                                                                                                                                                                                                                                                                                                                                                                                                                                                                                                                                                                                                                         |                              |
| Location                       | OS 6-inch map                                                                                                                                                                                                                                                                                                                                                                                                                                                                                                                                                                                                                                                                                                                                                                 | LDY013                       |
|                                | Townland                                                                                                                                                                                                                                                                                                                                                                                                                                                                                                                                                                                                                                                                                                                                                                      | Ballymagrorty Or White House |
|                                | Parish                                                                                                                                                                                                                                                                                                                                                                                                                                                                                                                                                                                                                                                                                                                                                                        |                              |
|                                | LCA                                                                                                                                                                                                                                                                                                                                                                                                                                                                                                                                                                                                                                                                                                                                                                           | Derry Slopes                 |
|                                | ITM<br>Coordinates                                                                                                                                                                                                                                                                                                                                                                                                                                                                                                                                                                                                                                                                                                                                                            |                              |
|                                | NG<br>Coordinates                                                                                                                                                                                                                                                                                                                                                                                                                                                                                                                                                                                                                                                                                                                                                             | C3855516979                  |
| Protection Status              | SMR; Scheduled site                                                                                                                                                                                                                                                                                                                                                                                                                                                                                                                                                                                                                                                                                                                                                           |                              |
| Condition                      | Substantial remains                                                                                                                                                                                                                                                                                                                                                                                                                                                                                                                                                                                                                                                                                                                                                           |                              |
| Ownership (if known)           |                                                                                                                                                                                                                                                                                                                                                                                                                                                                                                                                                                                                                                                                                                                                                                               |                              |
| Site Description               | In a dramatic setting on the summit of a mountain with excellent views all round. The fence marking the border with Donegal runs over the site. There is also a trig. point on the cairn. The site consists of a roughly circular cairn, 15m x 16m with a cist exposed at NW. The cist is formed of 2 large slabs with a displaced end stone & is 0.85m wide x 1.45m long & 0.55m deep. The cairn is up to 1.4m high. The well recorded in the centre of the cairn in previous accounts of the site is no longer visible.                                                                                                                                                                                                                                                     |                              |
| Landscape Context<br>(setting) | Located approximately 3.5kmwest of Derry City, approximately 3.5 km southeast of Grianan Aileach (and associated archaeological sites there, see below). It is sited on Holywell Hill at 250m OD right on the border with Co. Donegal (Rol).                                                                                                                                                                                                                                                                                                                                                                                                                                                                                                                                  |                              |
| Site Appraisal                 | Substantial remains are visible and given that this is a Scheduled site and is quite obviously associated with several contemporary sites across the border in Donegal, this site is of relatively high significance.                                                                                                                                                                                                                                                                                                                                                                                                                                                                                                                                                         |                              |
| Sensitivity                    | This site is located on a mountain at a relatively large distance from urban centres, thusly is not likely to suffer from human intervention.                                                                                                                                                                                                                                                                                                                                                                                                                                                                                                                                                                                                                                 |                              |
| Associations:                  | The site is one of a large number of prehistoric features situated on this area of higher ground to the west of Derry city that extends into Co. Donegal. Some associated features such as Cist (DG 047-02003) and Cairn (DG 047-020002) are located only meters away in the townland of Altaghderry Co. Donegal. Cist (DG055-030) and Standing stone (DG 055-003) are located approximately 1km southwest, in the townland of Altaghderry Co. Donegal. There are also a number of standing stones located close by in Co. Donegal (see maps below) and a number of prehistoric sites associated with Grianan Aileach located approximately 3.5 km to the northwest, including hillfort (DG 047-012005), Cairn (DG 047-012002) and standing stones (DG 047-010 & DG 047-011). |                              |
| Recommendations                | The site contains substantial remains and could be marketed as part of a visitor attraction which includes Grianan Aileach and other associated sites nearby.                                                                                                                                                                                                                                                                                                                                                                                                                                                                                                                                                                                                                 |                              |