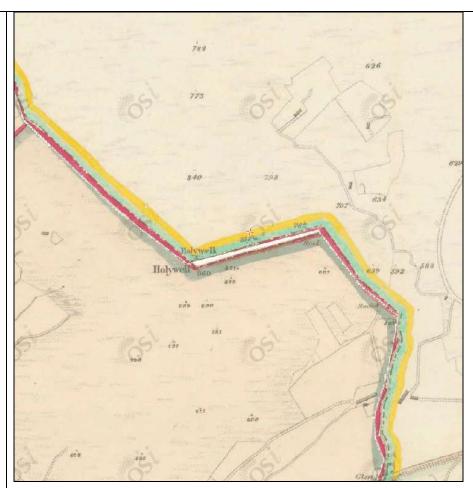

| The site contains substantial remains and could be marketed as part of a visitor attraction which includes Grianan Aileach and other associated sites nearby.                                                                                                                                                                                                                                                                                                                                                                                                                                                                                                                                                                                                                 |                              |





1st ed OS Map extract (1829-1842)(www.osi.ie)