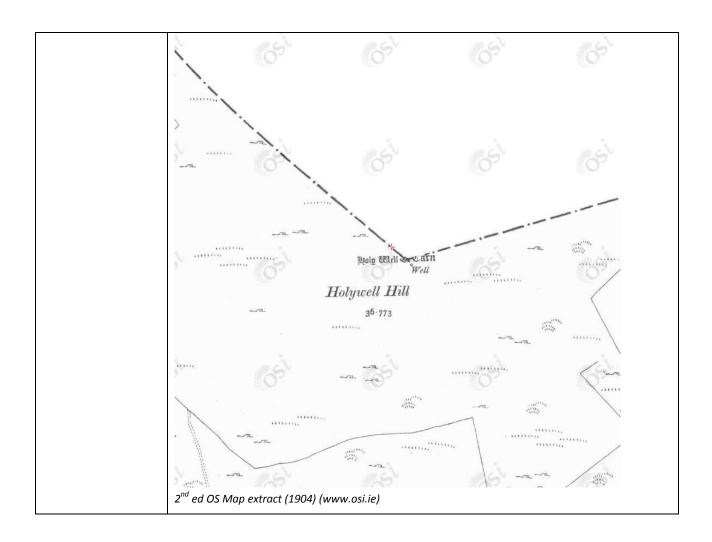

| Asset Ref No.                  | LDY 013:002: Cairn with Cist - Megalithic Tomb?                                                                                                                                                                                                                                                                                                                                                                                                                                                                                                                                                                                                                                                                                                                               |                              |
|--------------------------------|-------------------------------------------------------------------------------------------------------------------------------------------------------------------------------------------------------------------------------------------------------------------------------------------------------------------------------------------------------------------------------------------------------------------------------------------------------------------------------------------------------------------------------------------------------------------------------------------------------------------------------------------------------------------------------------------------------------------------------------------------------------------------------|------------------------------|
| Heritage Type                  | Built                                                                                                                                                                                                                                                                                                                                                                                                                                                                                                                                                                                                                                                                                                                                                                         |                              |
| Location                       | OS 6-inch map                                                                                                                                                                                                                                                                                                                                                                                                                                                                                                                                                                                                                                                                                                                                                                 | LDY013                       |
|                                | Townland                                                                                                                                                                                                                                                                                                                                                                                                                                                                                                                                                                                                                                                                                                                                                                      | Ballymagrorty Or White House |
|                                | Parish                                                                                                                                                                                                                                                                                                                                                                                                                                                                                                                                                                                                                                                                                                                                                                        |                              |
|                                | LCA                                                                                                                                                                                                                                                                                                                                                                                                                                                                                                                                                                                                                                                                                                                                                                           | Derry Slopes                 |
|                                | ITM<br>Coordinates                                                                                                                                                                                                                                                                                                                                                                                                                                                                                                                                                                                                                                                                                                                                                            |                              |
|                                | NG<br>Coordinates                                                                                                                                                                                                                                                                                                                                                                                                                                                                                                                                                                                                                                                                                                                                                             | C3855516979                  |
| Protection Status              | SMR; Scheduled site                                                                                                                                                                                                                                                                                                                                                                                                                                                                                                                                                                                                                                                                                                                                                           |                              |
| Condition                      | Substantial remains                                                                                                                                                                                                                                                                                                                                                                                                                                                                                                                                                                                                                                                                                                                                                           |                              |
| Ownership (if known)           |                                                                                                                                                                                                                                                                                                                                                                                                                                                                                                                                                                                                                                                                                                                                                                               |                              |
| Site Description               | In a dramatic setting on the summit of a mountain with excellent views all round. The fence marking the border with Donegal runs over the site. There is also a trig. point on the cairn. The site consists of a roughly circular cairn, 15m x 16m with a cist exposed at NW. The cist is formed of 2 large slabs with a displaced end stone & is 0.85m wide x 1.45m long & 0.55m deep. The cairn is up to 1.4m high. The well recorded in the centre of the cairn in previous accounts of the site is no longer visible.                                                                                                                                                                                                                                                     |                              |
| Landscape Context<br>(setting) | Located approximately 3.5kmwest of Derry City, approximately 3.5 km southeast of Grianan Aileach (and associated archaeological sites there, see below). It is sited on Holywell Hill at 250m OD right on the border with Co. Donegal (Rol).                                                                                                                                                                                                                                                                                                                                                                                                                                                                                                                                  |                              |
| Site Appraisal                 | Substantial remains are visible and given that this is a Scheduled site and is quite obviously associated with several contemporary sites across the border in Donegal, this site is of relatively high significance.                                                                                                                                                                                                                                                                                                                                                                                                                                                                                                                                                         |                              |
| Sensitivity                    | This site is located on a mountain at a relatively large distance from urban centres, thusly is not likely to suffer from human intervention.                                                                                                                                                                                                                                                                                                                                                                                                                                                                                                                                                                                                                                 |                              |
| Associations:                  | The site is one of a large number of prehistoric features situated on this area of higher ground to the west of Derry city that extends into Co. Donegal. Some associated features such as Cist (DG 047-02003) and Cairn (DG 047-020002) are located only meters away in the townland of Altaghderry Co. Donegal. Cist (DG055-030) and Standing stone (DG 055-003) are located approximately 1km southwest, in the townland of Altaghderry Co. Donegal. There are also a number of standing stones located close by in Co. Donegal (see maps below) and a number of prehistoric sites associated with Grianan Aileach located approximately 3.5 km to the northwest, including hillfort (DG 047-012005), Cairn (DG 047-012002) and standing stones (DG 047-010 & DG 047-011). |                              |
| Recommendations                | The site contains substantial remains and could be marketed as part of a visitor attraction which includes Grianan Aileach and other associated sites nearby.                                                                                                                                                                                                                                                                                                                                                                                                                                                                                                                                                                                                                 |                              |