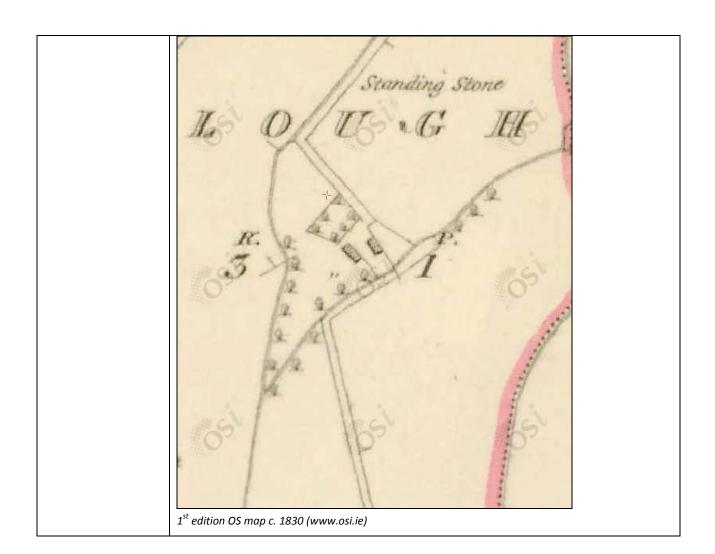

| Asset Ref No.               | Windmill, Murlough (NIAH 40907001)                                                                                                                                                                                                                                                                                                                                                                                                                                                                                                                                                                                                                                                                                                                                                                                                                                    |                       |
|-----------------------------|-----------------------------------------------------------------------------------------------------------------------------------------------------------------------------------------------------------------------------------------------------------------------------------------------------------------------------------------------------------------------------------------------------------------------------------------------------------------------------------------------------------------------------------------------------------------------------------------------------------------------------------------------------------------------------------------------------------------------------------------------------------------------------------------------------------------------------------------------------------------------|-----------------------|
| Heritage Type               | Built                                                                                                                                                                                                                                                                                                                                                                                                                                                                                                                                                                                                                                                                                                                                                                                                                                                                 |                       |
|                             | Windmill Fir Grove                                                                                                                                                                                                                                                                                                                                                                                                                                                                                                                                                                                                                                                                                                                                                                                                                                                    | 1870 - 1875           |
| Location                    | OS 6-inch map sheet                                                                                                                                                                                                                                                                                                                                                                                                                                                                                                                                                                                                                                                                                                                                                                                                                                                   | DG071                 |
|                             | Townland                                                                                                                                                                                                                                                                                                                                                                                                                                                                                                                                                                                                                                                                                                                                                                                                                                                              | Murlough              |
|                             | Parish                                                                                                                                                                                                                                                                                                                                                                                                                                                                                                                                                                                                                                                                                                                                                                                                                                                                | Murlough              |
|                             | LCA                                                                                                                                                                                                                                                                                                                                                                                                                                                                                                                                                                                                                                                                                                                                                                                                                                                                   | River Deele - Lifford |
|                             | ITM Coordinates                                                                                                                                                                                                                                                                                                                                                                                                                                                                                                                                                                                                                                                                                                                                                                                                                                                       | 631542/899071         |
|                             | NG Coordinates                                                                                                                                                                                                                                                                                                                                                                                                                                                                                                                                                                                                                                                                                                                                                                                                                                                        | 231596/399079         |
| Protection Status           | NIAH &RPS                                                                                                                                                                                                                                                                                                                                                                                                                                                                                                                                                                                                                                                                                                                                                                                                                                                             |                       |
| Condition                   | Extant and in good condition                                                                                                                                                                                                                                                                                                                                                                                                                                                                                                                                                                                                                                                                                                                                                                                                                                          |                       |
| Ownership                   |                                                                                                                                                                                                                                                                                                                                                                                                                                                                                                                                                                                                                                                                                                                                                                                                                                                                       |                       |
| (if known)                  |                                                                                                                                                                                                                                                                                                                                                                                                                                                                                                                                                                                                                                                                                                                                                                                                                                                                       |                       |
| Site Description            | Detached conical six-storey former windmill dated 1874 unused since 1932, formerly with rotating sail mechanism. Nap rendered coursed rubble stone with ashlar ring parapet to top supporting rotating housing mechanism, projecting timber supports to former walkway at third floor floor level, ashlar datestone to north, west with freemasons dividers and set square symbol Brick reveals and flat arches over to unfilled or blocked-up openings one timber fixed multi-paned window remaining to east. timber first floor supported on rubble stone ledge of metal brackets, quernstones visible within. Detached two-storey farm buildings on L-shaped plans to south-east and north-west. Believed to have been built following southern French design and t be unique to Ireland, uncertain whether the wooden sail housing blew off in 1932 or in 1960's. |                       |
| Landscape Context (setting) | Located approximately 1.5km northwest of Lifford, to the south of the R264 road                                                                                                                                                                                                                                                                                                                                                                                                                                                                                                                                                                                                                                                                                                                                                                                       |                       |
| Site Appraisal              | The site contains substantial remains but is located within a working farm                                                                                                                                                                                                                                                                                                                                                                                                                                                                                                                                                                                                                                                                                                                                                                                            |                       |
| Sensitivity                 |                                                                                                                                                                                                                                                                                                                                                                                                                                                                                                                                                                                                                                                                                                                                                                                                                                                                       |                       |
| Associations                |                                                                                                                                                                                                                                                                                                                                                                                                                                                                                                                                                                                                                                                                                                                                                                                                                                                                       |                       |
| Recommendations             |                                                                                                                                                                                                                                                                                                                                                                                                                                                                                                                                                                                                                                                                                                                                                                                                                                                                       |                       |