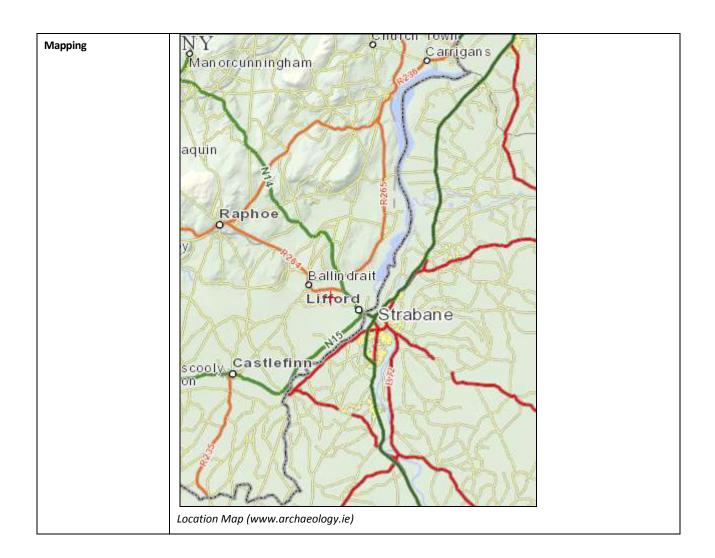

| Asset Ref No.               | Windmill, Murlough (NIAH 40907001)                                                                                                                                                                                                                                                                                                                                                                                                                                                                                                                                                                                                                                                                                                                                                                                                                                    |                       |
|-----------------------------|-----------------------------------------------------------------------------------------------------------------------------------------------------------------------------------------------------------------------------------------------------------------------------------------------------------------------------------------------------------------------------------------------------------------------------------------------------------------------------------------------------------------------------------------------------------------------------------------------------------------------------------------------------------------------------------------------------------------------------------------------------------------------------------------------------------------------------------------------------------------------|-----------------------|
| Heritage Type               | Built                                                                                                                                                                                                                                                                                                                                                                                                                                                                                                                                                                                                                                                                                                                                                                                                                                                                 |                       |
|                             | Windmill Fir Grove                                                                                                                                                                                                                                                                                                                                                                                                                                                                                                                                                                                                                                                                                                                                                                                                                                                    | 1870 - 1875           |
| Location                    | OS 6-inch map sheet                                                                                                                                                                                                                                                                                                                                                                                                                                                                                                                                                                                                                                                                                                                                                                                                                                                   | DG071                 |
|                             | Townland                                                                                                                                                                                                                                                                                                                                                                                                                                                                                                                                                                                                                                                                                                                                                                                                                                                              | Murlough              |
|                             | Parish                                                                                                                                                                                                                                                                                                                                                                                                                                                                                                                                                                                                                                                                                                                                                                                                                                                                | Murlough              |
|                             | LCA                                                                                                                                                                                                                                                                                                                                                                                                                                                                                                                                                                                                                                                                                                                                                                                                                                                                   | River Deele - Lifford |
|                             | ITM Coordinates                                                                                                                                                                                                                                                                                                                                                                                                                                                                                                                                                                                                                                                                                                                                                                                                                                                       | 631542/899071         |
|                             | NG Coordinates                                                                                                                                                                                                                                                                                                                                                                                                                                                                                                                                                                                                                                                                                                                                                                                                                                                        | 231596/399079         |
| Protection Status           | NIAH &RPS                                                                                                                                                                                                                                                                                                                                                                                                                                                                                                                                                                                                                                                                                                                                                                                                                                                             |                       |
| Condition                   | Extant and in good condition                                                                                                                                                                                                                                                                                                                                                                                                                                                                                                                                                                                                                                                                                                                                                                                                                                          |                       |
| Ownership                   |                                                                                                                                                                                                                                                                                                                                                                                                                                                                                                                                                                                                                                                                                                                                                                                                                                                                       |                       |
| (if known)                  |                                                                                                                                                                                                                                                                                                                                                                                                                                                                                                                                                                                                                                                                                                                                                                                                                                                                       |                       |
| Site Description            | Detached conical six-storey former windmill dated 1874 unused since 1932, formerly with rotating sail mechanism. Nap rendered coursed rubble stone with ashlar ring parapet to top supporting rotating housing mechanism, projecting timber supports to former walkway at third floor floor level, ashlar datestone to north, west with freemasons dividers and set square symbol Brick reveals and flat arches over to unfilled or blocked-up openings one timber fixed multi-paned window remaining to east. timber first floor supported on rubble stone ledge of metal brackets, quernstones visible within. Detached two-storey farm buildings on L-shaped plans to south-east and north-west. Believed to have been built following southern French design and t be unique to Ireland, uncertain whether the wooden sail housing blew off in 1932 or in 1960's. |                       |
| Landscape Context (setting) | Located approximately 1.5km northwest of Lifford, to the south of the R264 road                                                                                                                                                                                                                                                                                                                                                                                                                                                                                                                                                                                                                                                                                                                                                                                       |                       |
| Site Appraisal              | The site contains substantial remains but is located within a working farm                                                                                                                                                                                                                                                                                                                                                                                                                                                                                                                                                                                                                                                                                                                                                                                            |                       |
| Sensitivity                 |                                                                                                                                                                                                                                                                                                                                                                                                                                                                                                                                                                                                                                                                                                                                                                                                                                                                       |                       |
| Associations                |                                                                                                                                                                                                                                                                                                                                                                                                                                                                                                                                                                                                                                                                                                                                                                                                                                                                       |                       |
| Recommendations             |                                                                                                                                                                                                                                                                                                                                                                                                                                                                                                                                                                                                                                                                                                                                                                                                                                                                       |                       |