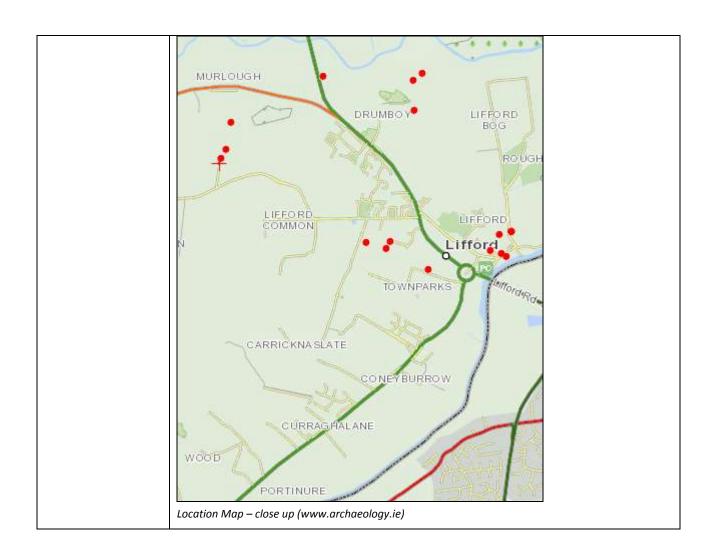

| Asset Ref No.               | Windmill, Murlough (NIAH 40907001)                                                                                                                                                                                                                                                                                                                                                                                                                                                                                                                                                                                                                                                                                                                                                                                                                                    |                       |
|-----------------------------|-----------------------------------------------------------------------------------------------------------------------------------------------------------------------------------------------------------------------------------------------------------------------------------------------------------------------------------------------------------------------------------------------------------------------------------------------------------------------------------------------------------------------------------------------------------------------------------------------------------------------------------------------------------------------------------------------------------------------------------------------------------------------------------------------------------------------------------------------------------------------|-----------------------|
| Heritage Type               | Built                                                                                                                                                                                                                                                                                                                                                                                                                                                                                                                                                                                                                                                                                                                                                                                                                                                                 |                       |
|                             | Windmill Fir Grove                                                                                                                                                                                                                                                                                                                                                                                                                                                                                                                                                                                                                                                                                                                                                                                                                                                    | 1870 - 1875           |
| Location                    | OS 6-inch map sheet                                                                                                                                                                                                                                                                                                                                                                                                                                                                                                                                                                                                                                                                                                                                                                                                                                                   | DG071                 |
|                             | Townland                                                                                                                                                                                                                                                                                                                                                                                                                                                                                                                                                                                                                                                                                                                                                                                                                                                              | Murlough              |
|                             | Parish                                                                                                                                                                                                                                                                                                                                                                                                                                                                                                                                                                                                                                                                                                                                                                                                                                                                | Murlough              |
|                             | LCA                                                                                                                                                                                                                                                                                                                                                                                                                                                                                                                                                                                                                                                                                                                                                                                                                                                                   | River Deele - Lifford |
|                             | ITM Coordinates                                                                                                                                                                                                                                                                                                                                                                                                                                                                                                                                                                                                                                                                                                                                                                                                                                                       | 631542/899071         |
|                             | NG Coordinates                                                                                                                                                                                                                                                                                                                                                                                                                                                                                                                                                                                                                                                                                                                                                                                                                                                        | 231596/399079         |
| Protection Status           | NIAH &RPS                                                                                                                                                                                                                                                                                                                                                                                                                                                                                                                                                                                                                                                                                                                                                                                                                                                             |                       |
| Condition                   | Extant and in good condition                                                                                                                                                                                                                                                                                                                                                                                                                                                                                                                                                                                                                                                                                                                                                                                                                                          |                       |
| Ownership                   |                                                                                                                                                                                                                                                                                                                                                                                                                                                                                                                                                                                                                                                                                                                                                                                                                                                                       |                       |
| (if known)                  |                                                                                                                                                                                                                                                                                                                                                                                                                                                                                                                                                                                                                                                                                                                                                                                                                                                                       |                       |
| Site Description            | Detached conical six-storey former windmill dated 1874 unused since 1932, formerly with rotating sail mechanism. Nap rendered coursed rubble stone with ashlar ring parapet to top supporting rotating housing mechanism, projecting timber supports to former walkway at third floor floor level, ashlar datestone to north, west with freemasons dividers and set square symbol Brick reveals and flat arches over to unfilled or blocked-up openings one timber fixed multi-paned window remaining to east. timber first floor supported on rubble stone ledge of metal brackets, quernstones visible within. Detached two-storey farm buildings on L-shaped plans to south-east and north-west. Believed to have been built following southern French design and t be unique to Ireland, uncertain whether the wooden sail housing blew off in 1932 or in 1960's. |                       |
| Landscape Context (setting) | Located approximately 1.5km northwest of Lifford, to the south of the R264 road                                                                                                                                                                                                                                                                                                                                                                                                                                                                                                                                                                                                                                                                                                                                                                                       |                       |
| Site Appraisal              | The site contains substantial remains but is located within a working farm                                                                                                                                                                                                                                                                                                                                                                                                                                                                                                                                                                                                                                                                                                                                                                                            |                       |
| Sensitivity                 |                                                                                                                                                                                                                                                                                                                                                                                                                                                                                                                                                                                                                                                                                                                                                                                                                                                                       |                       |
| Associations                |                                                                                                                                                                                                                                                                                                                                                                                                                                                                                                                                                                                                                                                                                                                                                                                                                                                                       |                       |
| Recommendations             |                                                                                                                                                                                                                                                                                                                                                                                                                                                                                                                                                                                                                                                                                                                                                                                                                                                                       |                       |