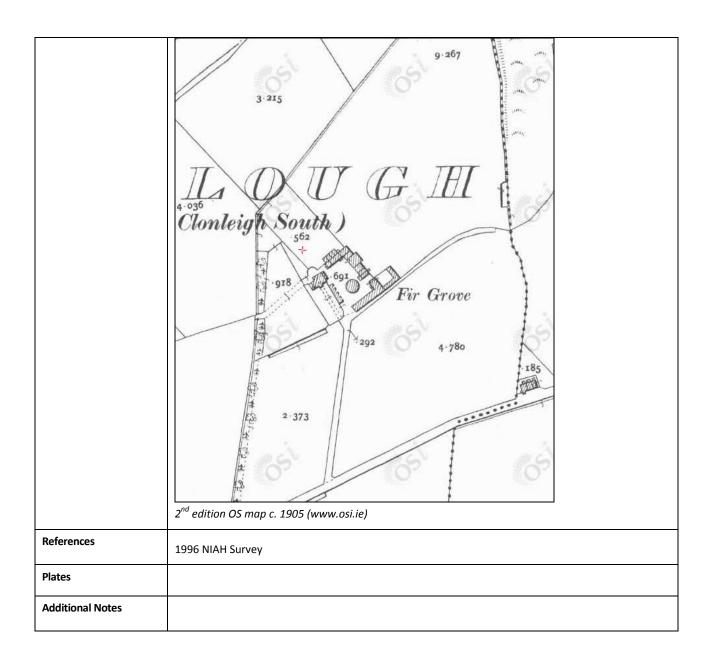

| Asset Ref No.               | Windmill, Murlough (NIAH 40907001)                                                                                                                                                                                                                                                                                                                                                                                                                                                                                                                                                                                                                                                                                                                                                                                                                                    |                       |
|-----------------------------|-----------------------------------------------------------------------------------------------------------------------------------------------------------------------------------------------------------------------------------------------------------------------------------------------------------------------------------------------------------------------------------------------------------------------------------------------------------------------------------------------------------------------------------------------------------------------------------------------------------------------------------------------------------------------------------------------------------------------------------------------------------------------------------------------------------------------------------------------------------------------|-----------------------|
| Heritage Type               | Built                                                                                                                                                                                                                                                                                                                                                                                                                                                                                                                                                                                                                                                                                                                                                                                                                                                                 |                       |
|                             | Windmill Fir Grove                                                                                                                                                                                                                                                                                                                                                                                                                                                                                                                                                                                                                                                                                                                                                                                                                                                    | 1870 - 1875           |
| Location                    | OS 6-inch map sheet                                                                                                                                                                                                                                                                                                                                                                                                                                                                                                                                                                                                                                                                                                                                                                                                                                                   | DG071                 |
|                             | Townland                                                                                                                                                                                                                                                                                                                                                                                                                                                                                                                                                                                                                                                                                                                                                                                                                                                              | Murlough              |
|                             | Parish                                                                                                                                                                                                                                                                                                                                                                                                                                                                                                                                                                                                                                                                                                                                                                                                                                                                | Murlough              |
|                             | LCA                                                                                                                                                                                                                                                                                                                                                                                                                                                                                                                                                                                                                                                                                                                                                                                                                                                                   | River Deele - Lifford |
|                             | ITM Coordinates                                                                                                                                                                                                                                                                                                                                                                                                                                                                                                                                                                                                                                                                                                                                                                                                                                                       | 631542/899071         |
|                             | NG Coordinates                                                                                                                                                                                                                                                                                                                                                                                                                                                                                                                                                                                                                                                                                                                                                                                                                                                        | 231596/399079         |
| Protection Status           | NIAH &RPS                                                                                                                                                                                                                                                                                                                                                                                                                                                                                                                                                                                                                                                                                                                                                                                                                                                             |                       |
| Condition                   | Extant and in good condition                                                                                                                                                                                                                                                                                                                                                                                                                                                                                                                                                                                                                                                                                                                                                                                                                                          |                       |
| Ownership                   |                                                                                                                                                                                                                                                                                                                                                                                                                                                                                                                                                                                                                                                                                                                                                                                                                                                                       |                       |
| (if known)                  |                                                                                                                                                                                                                                                                                                                                                                                                                                                                                                                                                                                                                                                                                                                                                                                                                                                                       |                       |
| Site Description            | Detached conical six-storey former windmill dated 1874 unused since 1932, formerly with rotating sail mechanism. Nap rendered coursed rubble stone with ashlar ring parapet to top supporting rotating housing mechanism, projecting timber supports to former walkway at third floor floor level, ashlar datestone to north, west with freemasons dividers and set square symbol Brick reveals and flat arches over to unfilled or blocked-up openings one timber fixed multi-paned window remaining to east. timber first floor supported on rubble stone ledge of metal brackets, quernstones visible within. Detached two-storey farm buildings on L-shaped plans to south-east and north-west. Believed to have been built following southern French design and t be unique to Ireland, uncertain whether the wooden sail housing blew off in 1932 or in 1960's. |                       |
| Landscape Context (setting) | Located approximately 1.5km northwest of Lifford, to the south of the R264 road                                                                                                                                                                                                                                                                                                                                                                                                                                                                                                                                                                                                                                                                                                                                                                                       |                       |
| Site Appraisal              | The site contains substantial remains but is located within a working farm                                                                                                                                                                                                                                                                                                                                                                                                                                                                                                                                                                                                                                                                                                                                                                                            |                       |
| Sensitivity                 |                                                                                                                                                                                                                                                                                                                                                                                                                                                                                                                                                                                                                                                                                                                                                                                                                                                                       |                       |
| Associations                |                                                                                                                                                                                                                                                                                                                                                                                                                                                                                                                                                                                                                                                                                                                                                                                                                                                                       |                       |
| Recommendations             |                                                                                                                                                                                                                                                                                                                                                                                                                                                                                                                                                                                                                                                                                                                                                                                                                                                                       |                       |