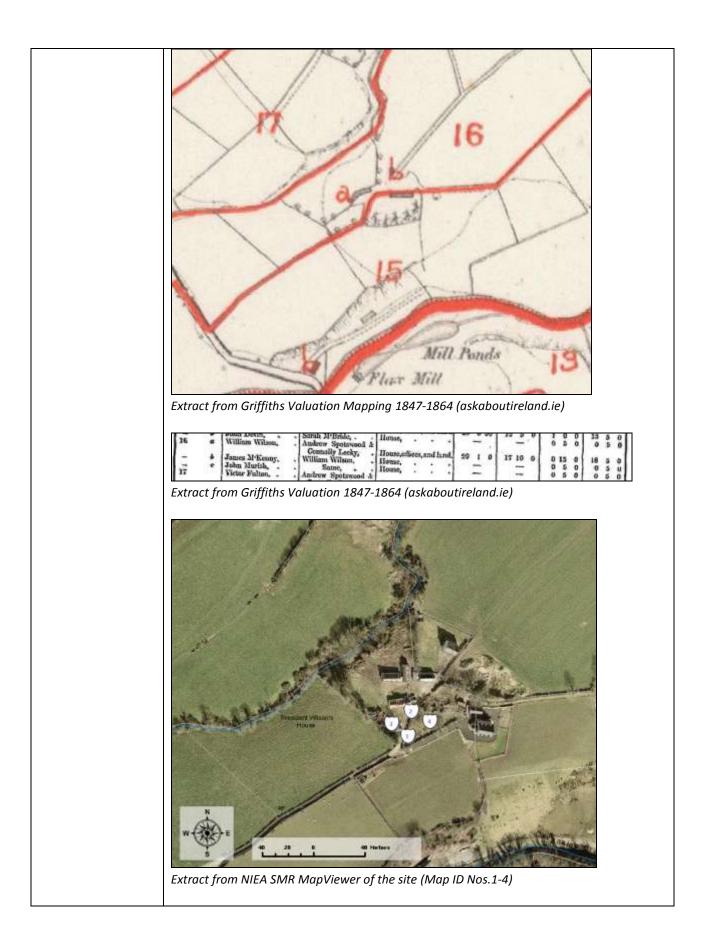

| Sensitivity     | the ancestral home of President Woodrow Wilson. Of special interest for its style, proportion, ornamentation, plan form, structural system of the roof, the quality of its interior and its rarity as a survivor of a once common type. Interest enhanced by the historical association with the Wilson family and by the state of preservation of the farm yard.                                                                                                                                                                                                                                                                                                                                                                                                                                                                                                                                                                                                                                                                                                                                                                                                                                                                                                                                                                                                                                                                                                                                                                                                                                                                 |  |  |
|-----------------|-----------------------------------------------------------------------------------------------------------------------------------------------------------------------------------------------------------------------------------------------------------------------------------------------------------------------------------------------------------------------------------------------------------------------------------------------------------------------------------------------------------------------------------------------------------------------------------------------------------------------------------------------------------------------------------------------------------------------------------------------------------------------------------------------------------------------------------------------------------------------------------------------------------------------------------------------------------------------------------------------------------------------------------------------------------------------------------------------------------------------------------------------------------------------------------------------------------------------------------------------------------------------------------------------------------------------------------------------------------------------------------------------------------------------------------------------------------------------------------------------------------------------------------------------------------------------------------------------------------------------------------|--|--|
| Associations    | A building is shown on this site on the OS map of 1833 / 34 but is not recorded in the contemporary valuation. On the OS map of 1854 the house is shown abutted by a long building to the southwest side. This is not now apparent. Unfortunately the second valuation of 1857-58 does not supply a description of the buildings, merely the name of the occupier, William Wilson, the immediate lessors, Andrew Spotswood and Connolly Lecky, and the rateable value, 15/ William Wilson is believed to have been a relation [?nephew] of James Wilson, who had emigrated to America from Dergalt in 1807. On the voyage James met and later married Annie Adams. They had ten children, the youngest of who, Joseph, was the father of Woodrow Wilson, 28th President of the United States (1913-21). During his term in office, President Wilson was responsible for important pieces of legislation such as the extension of the franchise to women and the prohibition of alcohol. He also lead the US into the First World War and played a key role in the peace negotiations at Versailles and in the formation of the League of Nations. The house was acquired by the Northern Ireland government in 1963. It was the intention of the then Minister of Finance, Terence O'Neill, to hand the building over to the care of the National Trust, but the Trust declined this offer due to lack of proof that the building was indeed the ancestral home of President Wilson. The building, is now an 'outreach exhibit' of the Ulster American Folk Park and is managed with the assistance of Strabane District Council. |  |  |
| Recommendations | Enhance marketing value of this site via Ulster American Folk Park etc.                                                                                                                                                                                                                                                                                                                                                                                                                                                                                                                                                                                                                                                                                                                                                                                                                                                                                                                                                                                                                                                                                                                                                                                                                                                                                                                                                                                                                                                                                                                                                           |  |  |
| Mapping         | President Wilson's<br>House<br>President Wilson's<br>House<br>Present-day mapping extract (www.osni.gov.uk)                                                                                                                                                                                                                                                                                                                                                                                                                                                                                                                                                                                                                                                                                                                                                                                                                                                                                                                                                                                                                                                                                                                                                                                                                                                                                                                                                                                                                                                                                                                       |  |  |