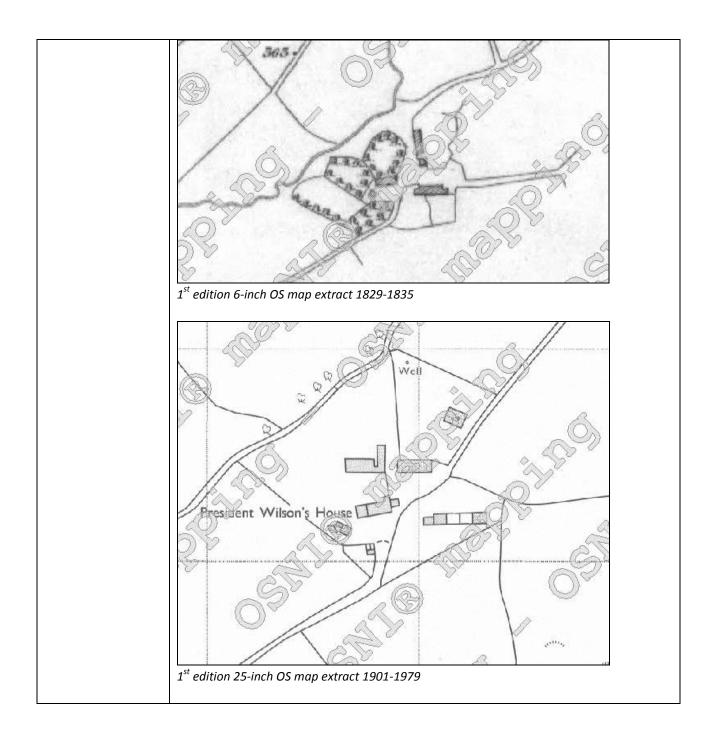

| Sensitivity     | the ancestral home of President Woodrow Wilson. Of special interest for its style, proportion, ornamentation, plan form, structural system of the roof, the quality of its interior and its rarity as a survivor of a once common type. Interest enhanced by the historical association with the Wilson family and by the state of preservation of the farm yard.                                                                                                                                                                                                                                                                                                                                                                                                                                                                                                                                                                                                                                                                                                                                                                                                                                                                                                                                                                                                                                                                                                                                                                                                                                                                 |  |  |
|-----------------|-----------------------------------------------------------------------------------------------------------------------------------------------------------------------------------------------------------------------------------------------------------------------------------------------------------------------------------------------------------------------------------------------------------------------------------------------------------------------------------------------------------------------------------------------------------------------------------------------------------------------------------------------------------------------------------------------------------------------------------------------------------------------------------------------------------------------------------------------------------------------------------------------------------------------------------------------------------------------------------------------------------------------------------------------------------------------------------------------------------------------------------------------------------------------------------------------------------------------------------------------------------------------------------------------------------------------------------------------------------------------------------------------------------------------------------------------------------------------------------------------------------------------------------------------------------------------------------------------------------------------------------|--|--|
| Associations    | A building is shown on this site on the OS map of 1833 / 34 but is not recorded in the contemporary valuation. On the OS map of 1854 the house is shown abutted by a long building to the southwest side. This is not now apparent. Unfortunately the second valuation of 1857-58 does not supply a description of the buildings, merely the name of the occupier, William Wilson, the immediate lessors, Andrew Spotswood and Connolly Lecky, and the rateable value, 15/ William Wilson is believed to have been a relation [?nephew] of James Wilson, who had emigrated to America from Dergalt in 1807. On the voyage James met and later married Annie Adams. They had ten children, the youngest of who, Joseph, was the father of Woodrow Wilson, 28th President of the United States (1913-21). During his term in office, President Wilson was responsible for important pieces of legislation such as the extension of the franchise to women and the prohibition of alcohol. He also lead the US into the First World War and played a key role in the peace negotiations at Versailles and in the formation of the League of Nations. The house was acquired by the Northern Ireland government in 1963. It was the intention of the then Minister of Finance, Terence O'Neill, to hand the building over to the care of the National Trust, but the Trust declined this offer due to lack of proof that the building was indeed the ancestral home of President Wilson. The building, is now an 'outreach exhibit' of the Ulster American Folk Park and is managed with the assistance of Strabane District Council. |  |  |
| Recommendations | Enhance marketing value of this site via Ulster American Folk Park etc.                                                                                                                                                                                                                                                                                                                                                                                                                                                                                                                                                                                                                                                                                                                                                                                                                                                                                                                                                                                                                                                                                                                                                                                                                                                                                                                                                                                                                                                                                                                                                           |  |  |
| Mapping         | President Wilson's<br>House<br>President Wilson's<br>House<br>Present-day mapping extract (www.osni.gov.uk)                                                                                                                                                                                                                                                                                                                                                                                                                                                                                                                                                                                                                                                                                                                                                                                                                                                                                                                                                                                                                                                                                                                                                                                                                                                                                                                                                                                                                                                                                                                       |  |  |