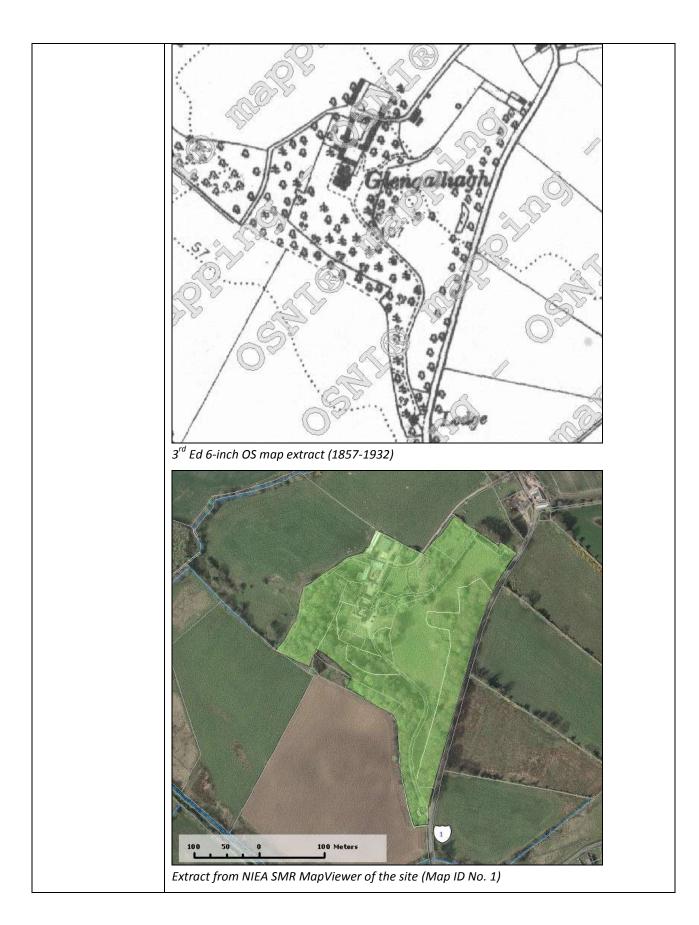

|                   | HB/01/26/003A & HB/01/2                                                                                                                                                                                                                                                                                                                                                                                                                                                                                                                                                                                                                                                                                                                                                                                                                                                                                                                                                                                                                                                                                                                                                                                                                                                                                                                                                                                                                                                                                                                                                                                                                                                                                                                                                                                                                                                                                                                                                                                                                                                                                                                                                                             | 6/003B, Glengalliagh House & Gate Lodge; Registered Historic   |  |
|-------------------|-----------------------------------------------------------------------------------------------------------------------------------------------------------------------------------------------------------------------------------------------------------------------------------------------------------------------------------------------------------------------------------------------------------------------------------------------------------------------------------------------------------------------------------------------------------------------------------------------------------------------------------------------------------------------------------------------------------------------------------------------------------------------------------------------------------------------------------------------------------------------------------------------------------------------------------------------------------------------------------------------------------------------------------------------------------------------------------------------------------------------------------------------------------------------------------------------------------------------------------------------------------------------------------------------------------------------------------------------------------------------------------------------------------------------------------------------------------------------------------------------------------------------------------------------------------------------------------------------------------------------------------------------------------------------------------------------------------------------------------------------------------------------------------------------------------------------------------------------------------------------------------------------------------------------------------------------------------------------------------------------------------------------------------------------------------------------------------------------------------------------------------------------------------------------------------------------------|----------------------------------------------------------------|--|
| Asset Ref No.     | Garden L028, Glengalliagh Hall 22 Upper Galliagh Road                                                                                                                                                                                                                                                                                                                                                                                                                                                                                                                                                                                                                                                                                                                                                                                                                                                                                                                                                                                                                                                                                                                                                                                                                                                                                                                                                                                                                                                                                                                                                                                                                                                                                                                                                                                                                                                                                                                                                                                                                                                                                                                                               |                                                                |  |
| Heritage Type     | Built   Post-Medieval house & gate lodge                                                                                                                                                                                                                                                                                                                                                                                                                                                                                                                                                                                                                                                                                                                                                                                                                                                                                                                                                                                                                                                                                                                                                                                                                                                                                                                                                                                                                                                                                                                                                                                                                                                                                                                                                                                                                                                                                                                                                                                                                                                                                                                                                            |                                                                |  |
|                   |                                                                                                                                                                                                                                                                                                                                                                                                                                                                                                                                                                                                                                                                                                                                                                                                                                                                                                                                                                                                                                                                                                                                                                                                                                                                                                                                                                                                                                                                                                                                                                                                                                                                                                                                                                                                                                                                                                                                                                                                                                                                                                                                                                                                     |                                                                |  |
| Location          | OS 6-inch map sheet                                                                                                                                                                                                                                                                                                                                                                                                                                                                                                                                                                                                                                                                                                                                                                                                                                                                                                                                                                                                                                                                                                                                                                                                                                                                                                                                                                                                                                                                                                                                                                                                                                                                                                                                                                                                                                                                                                                                                                                                                                                                                                                                                                                 |                                                                |  |
|                   | Townland                                                                                                                                                                                                                                                                                                                                                                                                                                                                                                                                                                                                                                                                                                                                                                                                                                                                                                                                                                                                                                                                                                                                                                                                                                                                                                                                                                                                                                                                                                                                                                                                                                                                                                                                                                                                                                                                                                                                                                                                                                                                                                                                                                                            |                                                                |  |
|                   | Parish                                                                                                                                                                                                                                                                                                                                                                                                                                                                                                                                                                                                                                                                                                                                                                                                                                                                                                                                                                                                                                                                                                                                                                                                                                                                                                                                                                                                                                                                                                                                                                                                                                                                                                                                                                                                                                                                                                                                                                                                                                                                                                                                                                                              |                                                                |  |
|                   | LCA                                                                                                                                                                                                                                                                                                                                                                                                                                                                                                                                                                                                                                                                                                                                                                                                                                                                                                                                                                                                                                                                                                                                                                                                                                                                                                                                                                                                                                                                                                                                                                                                                                                                                                                                                                                                                                                                                                                                                                                                                                                                                                                                                                                                 | Derry Slopes                                                   |  |
|                   | ITM Coordinates                                                                                                                                                                                                                                                                                                                                                                                                                                                                                                                                                                                                                                                                                                                                                                                                                                                                                                                                                                                                                                                                                                                                                                                                                                                                                                                                                                                                                                                                                                                                                                                                                                                                                                                                                                                                                                                                                                                                                                                                                                                                                                                                                                                     | 241780,421013; 241813,421066; 241784,421053; 241789,<br>421034 |  |
|                   | NG Coordinates                                                                                                                                                                                                                                                                                                                                                                                                                                                                                                                                                                                                                                                                                                                                                                                                                                                                                                                                                                                                                                                                                                                                                                                                                                                                                                                                                                                                                                                                                                                                                                                                                                                                                                                                                                                                                                                                                                                                                                                                                                                                                                                                                                                      |                                                                |  |
| Protection Status | Country House B1 and gate                                                                                                                                                                                                                                                                                                                                                                                                                                                                                                                                                                                                                                                                                                                                                                                                                                                                                                                                                                                                                                                                                                                                                                                                                                                                                                                                                                                                                                                                                                                                                                                                                                                                                                                                                                                                                                                                                                                                                                                                                                                                                                                                                                           | lodge B2; Registered Garden L028                               |  |
| Condition         |                                                                                                                                                                                                                                                                                                                                                                                                                                                                                                                                                                                                                                                                                                                                                                                                                                                                                                                                                                                                                                                                                                                                                                                                                                                                                                                                                                                                                                                                                                                                                                                                                                                                                                                                                                                                                                                                                                                                                                                                                                                                                                                                                                                                     |                                                                |  |
| Ownership         | Drivete                                                                                                                                                                                                                                                                                                                                                                                                                                                                                                                                                                                                                                                                                                                                                                                                                                                                                                                                                                                                                                                                                                                                                                                                                                                                                                                                                                                                                                                                                                                                                                                                                                                                                                                                                                                                                                                                                                                                                                                                                                                                                                                                                                                             |                                                                |  |
| (if known)        | Private                                                                                                                                                                                                                                                                                                                                                                                                                                                                                                                                                                                                                                                                                                                                                                                                                                                                                                                                                                                                                                                                                                                                                                                                                                                                                                                                                                                                                                                                                                                                                                                                                                                                                                                                                                                                                                                                                                                                                                                                                                                                                                                                                                                             |                                                                |  |
| Site Description  | Built 1840 - 1859                                                                                                                                                                                                                                                                                                                                                                                                                                                                                                                                                                                                                                                                                                                                                                                                                                                                                                                                                                                                                                                                                                                                                                                                                                                                                                                                                                                                                                                                                                                                                                                                                                                                                                                                                                                                                                                                                                                                                                                                                                                                                                                                                                                   |                                                                |  |
|                   |                                                                                                                                                                                                                                                                                                                                                                                                                                                                                                                                                                                                                                                                                                                                                                                                                                                                                                                                                                                                                                                                                                                                                                                                                                                                                                                                                                                                                                                                                                                                                                                                                                                                                                                                                                                                                                                                                                                                                                                                                                                                                                                                                                                                     |                                                                |  |
|                   | House                                                                                                                                                                                                                                                                                                                                                                                                                                                                                                                                                                                                                                                                                                                                                                                                                                                                                                                                                                                                                                                                                                                                                                                                                                                                                                                                                                                                                                                                                                                                                                                                                                                                                                                                                                                                                                                                                                                                                                                                                                                                                                                                                                                               |                                                                |  |
|                   | House<br>A large 2 storey, stone built house with redbrick trim, 5 bays wide by 4 bays deep. It has<br>central projecting porch 3 storeys high, multiple pitched natural slate roofs with gables ar<br>hips. The 5 bay wide, east facing, entrance facade is not quite symmetrical, the 2 bays is<br>the north of the entrance being longer than those to the south. The 12 panelled door with<br>Tudor arched head is recessed in a handmade redbrick surround with Tudor arches ar<br>stepped brick pediment. A large lantern hangs over the centre of the pediment. The cle<br>finished oak door retains its original brass knob, bell and letterbox. The door threshold<br>finished in red clay tiles with a narrow band of black. The brick surround has a low plasts<br>plinth. On each side of the entrance there is a slim roundheaded 2 pane fixed window with<br>half brick surround and painted stone cill. Above the entrance there is a 4 light ori<br>window with plain smooth rendered parapet, below the cill an inverted faceted pyrami.<br>The top of the parapet lines with the top of the frieze which continues on either side und<br>the overhanging eaves. Above the oriel there is the 2nd floor of the entrance tower wii<br>gabled double roof receding into the main roof. Half in the gable and half in the wall belo<br>there is a 3 light window with redbrick toothed surround each light further subdivided wii<br>6 panes. The walls of the 2nd floor are finished in a whitish roughcast rendering. Original<br>the tower was not gabled but crenellated and much higher, reaching well above the ma<br>ridge line. On either side of the central entrance there are pairs of 12 pane sliding sas<br>windows on each floor with toothed redbrick surrounds and painted stone cills. The vertic<br>reveals have a roll moulding. These bricks are smooth red stocks. The walls are built<br>random rubble schist with wide clasping and handmade brick quoins matching those of the<br>entrance door surround. The corners of the projecting centred tower have the same brin<br>but toothed. The deep plastered frieze has a roll moulding under while the roof o |                                                                |  |

timber and white plaster panelled gable and at ground level a bold redbrick facet canted bay with 12 pane sliding sash windows in each facet. The canted bay is crowned with white panelled narrow moulded crenellations on top of a relatively slim cornice. At 1st floor over the canted bay there is a single wide 6 pane casement window with vertical brick trim toothed into stonework. The gable is framed in clasping red handmade bricks with the deep whitish plaster frieze carried across horizontally below the timber panelled gable. A pair of little corbels decorate the frieze above the quoins. The roof terminates in a straight moulded barge. The remainder of the facade has tall 2 light brick trimmed windows toothed with random rubble schist walls. Each light is sub-divided into 4 panes and the centred mullion forms a cross with an equally heavy transom. The west corner has a matching clasping brick quoin. The plaster frieze continues along under the eaves with its exposed rafters. Rainwater goods are repeated. The broad plinth returns along this facade with a higher step to lawn level. There is a curious mixture of fenestration here which is further emphasised on the west side. The west facade, again 4 bays wide but the wall planes vary. The south gable is repeated except that the windows of the canted bay are tall casements with mullion and transom dividing them into 4 lights each with 2 panes. The next bay recedes and at ground floor is the termination of the long hall with a framed Tudoresque gothic window painted white creating a marked feature in this elevation. The window consists of 8 lights formed by mullions and one transome. The top lights are pointed with quatrefoil and single mouchette. Above this window and centred on it there is a single sliding sash 9 pane brick trimmed window. The quoin formed by the further receding 3rd bay is curious in that the ground floor is of toothed brickwork while the first floor quoin is in flat clasping brickwork. The frieze continues under the eaves of the hipped roof. The next bay recedes some 2 metres and has a single sliding sash brick trimmed window at ground and 1st floors. The last bay projects forward as a 1Ž storey gable built in random rubble schist with large tripartite D/H 20 pane window which is centred above a sliding sash 12 pane window, both brick trimmed. The gable is asymmetrical with straight barges. The wall plane continues to form the enclosing yard to the rear of the house. The north or rear elevation of the house is a mish mash of windows and surface finishes, part stonework, some brick trim and smooth rendered . A small low pitched gable porch projects from the wall. The window of interest is that of the main staircase which is a 6 light casement with margined glazing. Part of the rear has 3 floors where a bathroom is formed off the half landing. The roof edge presents an untidy arrangement of gable, flat soffit to hip over staircase and a much lower roof over the gable projection on the west elevation. The roof is a complex affair but essentially an L main roof with various hipped roofs abutting and a narrow double occurring over part of the staircase and first floor landing and in which the roof lantern is formed. The resultant valleys are causing leak problems. A number of chimneys rise from ridges as already described all with tall serrated pots. To the north side of the house is a range of farm outbuildings forming three courts. The first forms a yard to the back of the house. The second an enclosed small farmyard which also contains a coachman's dwelling. The third is a larger court with fourth side missing. The outbuildings are a collection of two and one storey stone built buildings with brick trimmed openings all arranged haphazardly. Roofs are a mixture of slate and corrugated asbestos. There are two features of interest. At the open end of the 3rd court is a brick bellcote at the gable end of the two storey barn. It still possesses its small bell which it is said has impressions of the apostles imprinted on it. It is said the bell came from an abbey. There is a gateway to the 2nd court which consists of a rendered wall with a crude Tudor arch. The opening has wooden gates. There is a date (1940) inscribed under a horseshoe symbol. This was done by the father of the present owner. There are the remains of a walled garden and one greenhouse in reasonable order. The house enjoys a secluded setting in sylvan surroundings of considerable extent. A long winding avenue leads from the entrance gates and lodge (see HB01/26/003B) in the Upper Galliagh Road. There are lawns and some shrub planting adjacent to the house and from the south facade

|                             | a straight path leads to a tennis court. There are some good specimen trees in the surrounding wood.                                                                                                                                                                                                                                                                                                                                                                                                                                                                                                                                                                                                                                                                                                                                                                                                                                                                                                                                                                                                                                                                                                                                                                                                                                                                                                                                                                                                                                                                                                                                                                                                                                                                                                                                                                                                                                                                                                                                                                                                                          |
|-----------------------------|-------------------------------------------------------------------------------------------------------------------------------------------------------------------------------------------------------------------------------------------------------------------------------------------------------------------------------------------------------------------------------------------------------------------------------------------------------------------------------------------------------------------------------------------------------------------------------------------------------------------------------------------------------------------------------------------------------------------------------------------------------------------------------------------------------------------------------------------------------------------------------------------------------------------------------------------------------------------------------------------------------------------------------------------------------------------------------------------------------------------------------------------------------------------------------------------------------------------------------------------------------------------------------------------------------------------------------------------------------------------------------------------------------------------------------------------------------------------------------------------------------------------------------------------------------------------------------------------------------------------------------------------------------------------------------------------------------------------------------------------------------------------------------------------------------------------------------------------------------------------------------------------------------------------------------------------------------------------------------------------------------------------------------------------------------------------------------------------------------------------------------|
|                             | Gate Lodge, built 1880-1889                                                                                                                                                                                                                                                                                                                                                                                                                                                                                                                                                                                                                                                                                                                                                                                                                                                                                                                                                                                                                                                                                                                                                                                                                                                                                                                                                                                                                                                                                                                                                                                                                                                                                                                                                                                                                                                                                                                                                                                                                                                                                                   |
|                             | A one storey many gabled gate lodge with roughcast walls, colour washed with decorative panelled gables, slated roofs set beside gate piers and gates. The steeply pitched roofs give the lodge a greater impression of size than it actually has. The entrance elevation which is parallel to the avenue, has a projecting gabled porch with its axis following that of the main roof. The door without fanlight is boarded up as are all the windows of the dwelling. Thrust forward from the main wall there is a room projection, gabled and with a pair of single sash windows centred on the wall. On the flanking wall a narrow window of equal height allows, in the past, observation of approaching vehicles or carriages. The gable timber panelling consisting of a blank arcade of arched panels and above diagonal quatrefoil. The bargeboard straight and moulded. The north side has a pair of single sash windows, close together and in the gable a vigorous pattern of half timbered work comprising horizontals, verticals and curvy diagonals. The barges have good overhang, meeting in a finial and punctuated with protruding wedges. The barge tie beam has additional support from moulded timber corbels. The rear elevation has no windows and the south elevation, facing up the avenue, has 2 gables. There is a small gable to the projecting porch, one side of its roof runs into the gable of the main roof. Each gable is treated in half timber work similar to the north facing gable. The top half of the main gable has diagonal curving timbers and these are repeated in the smaller porch gable. Roofs are slated in dark asbestos slates with a Tudor style brick chimney centred on ridge. The chimney appears above the ridge as a rendered white colour washed piece and changes to 2 diagonal stacks in facing brick. The lodge is sited close to the avenue and adjoining Upper Galliagh Road. At right angles to the dwelling is the main entrance, consisting of 3 rockfaced limestone piers containing a pedestrian gate, next to the lodge, and carriage gates. Piers are |
| Landscape Context           |                                                                                                                                                                                                                                                                                                                                                                                                                                                                                                                                                                                                                                                                                                                                                                                                                                                                                                                                                                                                                                                                                                                                                                                                                                                                                                                                                                                                                                                                                                                                                                                                                                                                                                                                                                                                                                                                                                                                                                                                                                                                                                                               |
| (setting)<br>Site Appraisal | House                                                                                                                                                                                                                                                                                                                                                                                                                                                                                                                                                                                                                                                                                                                                                                                                                                                                                                                                                                                                                                                                                                                                                                                                                                                                                                                                                                                                                                                                                                                                                                                                                                                                                                                                                                                                                                                                                                                                                                                                                                                                                                                         |
|                             | Essentially a late Victorian style country house with much of the original detailing retained.<br>It contains many Arts and Crafts references such as the entrance, the canted bays, the<br>interior timber chimneypiece, wooden cornice and the heating stove in the hall. It has a<br>dramatic internal progression of spaces with varied use of materials and eclectic choice of<br>well sited within interesting woodland with good long avenue approach.                                                                                                                                                                                                                                                                                                                                                                                                                                                                                                                                                                                                                                                                                                                                                                                                                                                                                                                                                                                                                                                                                                                                                                                                                                                                                                                                                                                                                                                                                                                                                                                                                                                                 |
|                             | Gate Lodge                                                                                                                                                                                                                                                                                                                                                                                                                                                                                                                                                                                                                                                                                                                                                                                                                                                                                                                                                                                                                                                                                                                                                                                                                                                                                                                                                                                                                                                                                                                                                                                                                                                                                                                                                                                                                                                                                                                                                                                                                                                                                                                    |
|                             | A lively late Victorian gate lodge in Arts and Craft style, well detailed with impressive gable timber framing and panelling. The contrast between timber framing painted black and the colour washed roughcast rendering is pleasing.                                                                                                                                                                                                                                                                                                                                                                                                                                                                                                                                                                                                                                                                                                                                                                                                                                                                                                                                                                                                                                                                                                                                                                                                                                                                                                                                                                                                                                                                                                                                                                                                                                                                                                                                                                                                                                                                                        |
| Sensitivity                 |                                                                                                                                                                                                                                                                                                                                                                                                                                                                                                                                                                                                                                                                                                                                                                                                                                                                                                                                                                                                                                                                                                                                                                                                                                                                                                                                                                                                                                                                                                                                                                                                                                                                                                                                                                                                                                                                                                                                                                                                                                                                                                                               |
| Associations                | House                                                                                                                                                                                                                                                                                                                                                                                                                                                                                                                                                                                                                                                                                                                                                                                                                                                                                                                                                                                                                                                                                                                                                                                                                                                                                                                                                                                                                                                                                                                                                                                                                                                                                                                                                                                                                                                                                                                                                                                                                                                                                                                         |
|                             | Architect: Buchanan, R Eccles                                                                                                                                                                                                                                                                                                                                                                                                                                                                                                                                                                                                                                                                                                                                                                                                                                                                                                                                                                                                                                                                                                                                                                                                                                                                                                                                                                                                                                                                                                                                                                                                                                                                                                                                                                                                                                                                                                                                                                                                                                                                                                 |
|                             | The O.S. map 1830 Londonderry 13 does not show a building on this location, however the                                                                                                                                                                                                                                                                                                                                                                                                                                                                                                                                                                                                                                                                                                                                                                                                                                                                                                                                                                                                                                                                                                                                                                                                                                                                                                                                                                                                                                                                                                                                                                                                                                                                                                                                                                                                                                                                                                                                                                                                                                       |