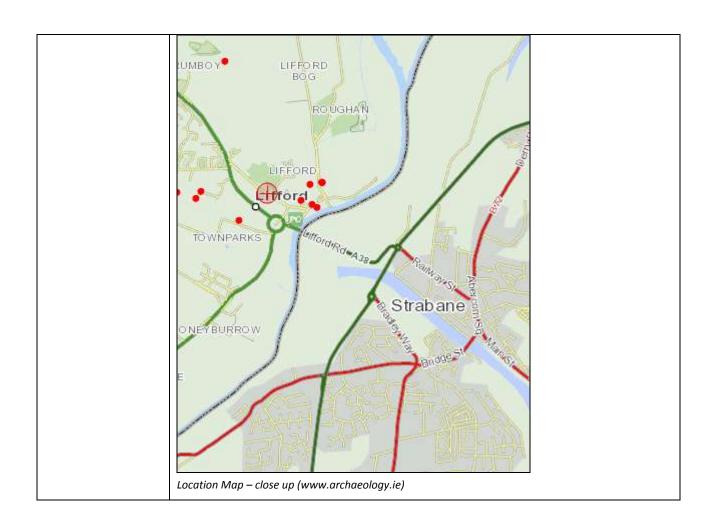

| Asset Ref No.               | Ballyduff House, Lifford (NIAH & RPS 40800814)                                                                                                                                                                                                                                                                                                                                                                                                                                                                                                                                                                                                                                                                                                                                                                                                                                                                                                                                                                                                                                                                                                                                                                               |                       |
|-----------------------------|------------------------------------------------------------------------------------------------------------------------------------------------------------------------------------------------------------------------------------------------------------------------------------------------------------------------------------------------------------------------------------------------------------------------------------------------------------------------------------------------------------------------------------------------------------------------------------------------------------------------------------------------------------------------------------------------------------------------------------------------------------------------------------------------------------------------------------------------------------------------------------------------------------------------------------------------------------------------------------------------------------------------------------------------------------------------------------------------------------------------------------------------------------------------------------------------------------------------------|-----------------------|
| Heritage Type               | Built                                                                                                                                                                                                                                                                                                                                                                                                                                                                                                                                                                                                                                                                                                                                                                                                                                                                                                                                                                                                                                                                                                                                                                                                                        |                       |
|                             | Ballyduff House Lifford 1780 - 1830                                                                                                                                                                                                                                                                                                                                                                                                                                                                                                                                                                                                                                                                                                                                                                                                                                                                                                                                                                                                                                                                                                                                                                                          |                       |
| Location                    | OS 6-inch map sheet                                                                                                                                                                                                                                                                                                                                                                                                                                                                                                                                                                                                                                                                                                                                                                                                                                                                                                                                                                                                                                                                                                                                                                                                          | DG071                 |
|                             | Townland                                                                                                                                                                                                                                                                                                                                                                                                                                                                                                                                                                                                                                                                                                                                                                                                                                                                                                                                                                                                                                                                                                                                                                                                                     | Lifford               |
|                             | Parish                                                                                                                                                                                                                                                                                                                                                                                                                                                                                                                                                                                                                                                                                                                                                                                                                                                                                                                                                                                                                                                                                                                                                                                                                       | Clonleigh             |
|                             | LCA                                                                                                                                                                                                                                                                                                                                                                                                                                                                                                                                                                                                                                                                                                                                                                                                                                                                                                                                                                                                                                                                                                                                                                                                                          | River Deele - Lifford |
|                             | ITM Coordinates                                                                                                                                                                                                                                                                                                                                                                                                                                                                                                                                                                                                                                                                                                                                                                                                                                                                                                                                                                                                                                                                                                                                                                                                              | 633032/898578         |
|                             | NG Coordinates                                                                                                                                                                                                                                                                                                                                                                                                                                                                                                                                                                                                                                                                                                                                                                                                                                                                                                                                                                                                                                                                                                                                                                                                               | 233087/398586         |
| Protection Status           | NIAH &RPS                                                                                                                                                                                                                                                                                                                                                                                                                                                                                                                                                                                                                                                                                                                                                                                                                                                                                                                                                                                                                                                                                                                                                                                                                    |                       |
| Condition                   | Extant and in good condition                                                                                                                                                                                                                                                                                                                                                                                                                                                                                                                                                                                                                                                                                                                                                                                                                                                                                                                                                                                                                                                                                                                                                                                                 |                       |
| Ownership                   |                                                                                                                                                                                                                                                                                                                                                                                                                                                                                                                                                                                                                                                                                                                                                                                                                                                                                                                                                                                                                                                                                                                                                                                                                              |                       |
| (if known)                  |                                                                                                                                                                                                                                                                                                                                                                                                                                                                                                                                                                                                                                                                                                                                                                                                                                                                                                                                                                                                                                                                                                                                                                                                                              |                       |
|                             | Detached five-bay two-storey house built c. 1800 with projecting entrance porch to east, c. 1950, two-bay single-storey extension to north dormer attic and two-storey return to rear. Double-pitched, purple slates with painted lined and ruled nap render chimneys and castiron rainwater goods hipped to end of extension to north. Rusticated painted nap render, wet dashed painted to extension to north and to rear. Timber sash windows with stone cills, stucco architraves to ground floor, replacement timber panelled door, doorcase with engaged Doric columns and panelled foliated entablature and fanlight, all reset in later porch. Timber shutters to windows, timber panelled doors with architraves. Range of single-storey outhouses adjoining with double pitch slated and corrugated iron roofs and nap render and brick walls, with timber double doors to carriageway arch, with wrought iron gates with chanelled nap render piers with ashlar globes on copin Possibly containing earlier fabric - Rowan. M includes natural slates, cast-iron rainwater goods, timber sash windows, wrought iron gates, hand made red brick in outhouse, G includes surrounding wall, outhouses and gatelodge. |                       |
| Landscape Context (setting) | Located at the northern end of Lifford town, off Ballyduffy road.                                                                                                                                                                                                                                                                                                                                                                                                                                                                                                                                                                                                                                                                                                                                                                                                                                                                                                                                                                                                                                                                                                                                                            |                       |
| Site Appraisal              | The site contains substantial remains but is a private residence                                                                                                                                                                                                                                                                                                                                                                                                                                                                                                                                                                                                                                                                                                                                                                                                                                                                                                                                                                                                                                                                                                                                                             |                       |
| Sensitivity                 |                                                                                                                                                                                                                                                                                                                                                                                                                                                                                                                                                                                                                                                                                                                                                                                                                                                                                                                                                                                                                                                                                                                                                                                                                              |                       |
| Associations                | Associated with the development of Lifford as an administration centre during the nineteenth century                                                                                                                                                                                                                                                                                                                                                                                                                                                                                                                                                                                                                                                                                                                                                                                                                                                                                                                                                                                                                                                                                                                         |                       |
| Recommendations             |                                                                                                                                                                                                                                                                                                                                                                                                                                                                                                                                                                                                                                                                                                                                                                                                                                                                                                                                                                                                                                                                                                                                                                                                                              |                       |