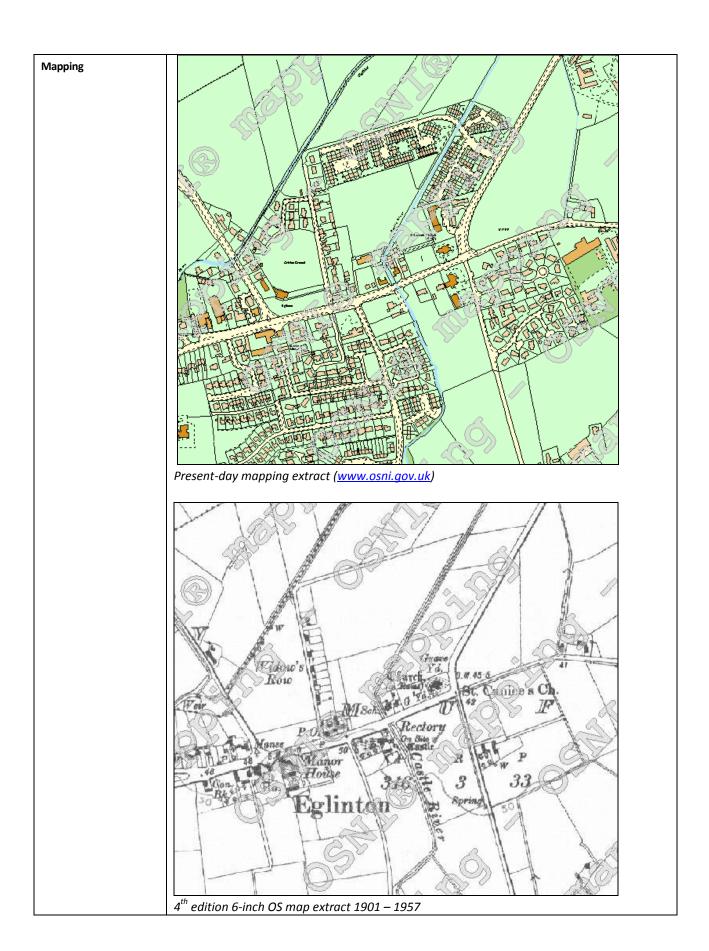

| Asset Ref No.               | LDY015:008 C17th House and Bawn; LDY015:009, Muff, Church gable, Eglinton;<br>LDY015:033, Eglinton, Muff, Plantation Village Site: Eglinton Grocer's Co. Buildings                                                                                                                                                                                                                                                                                                                                                                                                                                                                                                                                                                                                                                                                                                                                                                                                                                                                                                                                                                                                                                                                                                                                                                                                                                                                                                                                                                                                |                                                |
|-----------------------------|-------------------------------------------------------------------------------------------------------------------------------------------------------------------------------------------------------------------------------------------------------------------------------------------------------------------------------------------------------------------------------------------------------------------------------------------------------------------------------------------------------------------------------------------------------------------------------------------------------------------------------------------------------------------------------------------------------------------------------------------------------------------------------------------------------------------------------------------------------------------------------------------------------------------------------------------------------------------------------------------------------------------------------------------------------------------------------------------------------------------------------------------------------------------------------------------------------------------------------------------------------------------------------------------------------------------------------------------------------------------------------------------------------------------------------------------------------------------------------------------------------------------------------------------------------------------|------------------------------------------------|
| Heritage Type               | Built  Medieval Plantation Settlement                                                                                                                                                                                                                                                                                                                                                                                                                                                                                                                                                                                                                                                                                                                                                                                                                                                                                                                                                                                                                                                                                                                                                                                                                                                                                                                                                                                                                                                                                                                             |                                                |
| ,                           |                                                                                                                                                                                                                                                                                                                                                                                                                                                                                                                                                                                                                                                                                                                                                                                                                                                                                                                                                                                                                                                                                                                                                                                                                                                                                                                                                                                                                                                                                                                                                                   |                                                |
| Location                    | OS 6-inch map sheet                                                                                                                                                                                                                                                                                                                                                                                                                                                                                                                                                                                                                                                                                                                                                                                                                                                                                                                                                                                                                                                                                                                                                                                                                                                                                                                                                                                                                                                                                                                                               | 015                                            |
|                             | Townland                                                                                                                                                                                                                                                                                                                                                                                                                                                                                                                                                                                                                                                                                                                                                                                                                                                                                                                                                                                                                                                                                                                                                                                                                                                                                                                                                                                                                                                                                                                                                          | Muff                                           |
|                             | Parish                                                                                                                                                                                                                                                                                                                                                                                                                                                                                                                                                                                                                                                                                                                                                                                                                                                                                                                                                                                                                                                                                                                                                                                                                                                                                                                                                                                                                                                                                                                                                            | Faughanvale                                    |
|                             | LCA                                                                                                                                                                                                                                                                                                                                                                                                                                                                                                                                                                                                                                                                                                                                                                                                                                                                                                                                                                                                                                                                                                                                                                                                                                                                                                                                                                                                                                                                                                                                                               | Foyle Alluvial Plain                           |
|                             | ITM Coordinates                                                                                                                                                                                                                                                                                                                                                                                                                                                                                                                                                                                                                                                                                                                                                                                                                                                                                                                                                                                                                                                                                                                                                                                                                                                                                                                                                                                                                                                                                                                                                   | 252940, 420260; 252951, 420382; 252920, 420315 |
|                             | NG Coordinates                                                                                                                                                                                                                                                                                                                                                                                                                                                                                                                                                                                                                                                                                                                                                                                                                                                                                                                                                                                                                                                                                                                                                                                                                                                                                                                                                                                                                                                                                                                                                    | C5294020260; C5295120382; C5292020315          |
| Protection Status           | Scheduled                                                                                                                                                                                                                                                                                                                                                                                                                                                                                                                                                                                                                                                                                                                                                                                                                                                                                                                                                                                                                                                                                                                                                                                                                                                                                                                                                                                                                                                                                                                                                         | -                                              |
| Condition                   | No visible remains of LDY015:008. Some visible remains LDY015:033; Church LDY015:009 ruinous                                                                                                                                                                                                                                                                                                                                                                                                                                                                                                                                                                                                                                                                                                                                                                                                                                                                                                                                                                                                                                                                                                                                                                                                                                                                                                                                                                                                                                                                      |                                                |
| Ownership (if known)        |                                                                                                                                                                                                                                                                                                                                                                                                                                                                                                                                                                                                                                                                                                                                                                                                                                                                                                                                                                                                                                                                                                                                                                                                                                                                                                                                                                                                                                                                                                                                                                   |                                                |
| Site Description            | The Raven map shown an unfortified house here at LDY015:008 at the NW corner of an attached bawn. There are circular flankers shown at the other 3 corners of the bawn. The church [LDY 015:009] & associated houses [LDY 015:033] shown are all Grocers Co. buildings. The bawn was besieged in 1641 & dismantled some years after. The site is shown on the 3rd & 4th editions of the OS 6"map as "Rectory on site of Castle".  The church LDY015:009 was built between 1619 & 1622 as part of the Plantation village at Muff & became the parish church of Faughanvale at 1626, remaining so until a new church was built in 1826. The ruins of the church consist of the E gable & the grassed over courses of the rest of the walls. The church was rectangular, 18.3m long x 7.2m wide. The E gable stands to eaves height & contains a large, pointed-arch window of red sandstone with simple mouldings. Nothing of the tracery shown on the Raven map of 1622 survives. The wall is built of rubble & is supported at both ends by stepped buttresses. The entrance was on the S side & the lower courses of a porch extend from it.  Raven's map of 1622 shows a variety of houses, W of the church & the House & Bawn [LDY 015:008 & 9]. The church & bawn can still be placed & the houses can be presumed to have been built along both sides of the street front running W from the church. Whether the present street width is equal of comparable to the original is unknown. Much of the significant area has been built on or is under gardens. |                                                |
| Landscape Context (setting) | At northeastern extents of Eglinton urban environs                                                                                                                                                                                                                                                                                                                                                                                                                                                                                                                                                                                                                                                                                                                                                                                                                                                                                                                                                                                                                                                                                                                                                                                                                                                                                                                                                                                                                                                                                                                |                                                |
| Site Appraisal              | A scheduled site and important Plantation era associations. The village was founded in 1615 by the Grocers Co. & was complete by 1622.  PHILLIPS MSS, P.R.O.N.I., 1928, 37 & 152 OS Field Report No. 120 & 121 Stephens-Curl, J. 1986, 155                                                                                                                                                                                                                                                                                                                                                                                                                                                                                                                                                                                                                                                                                                                                                                                                                                                                                                                                                                                                                                                                                                                                                                                                                                                                                                                        |                                                |
|                             | PHILLIPS MSS, P.R.O.N. OS Field Report No. 120                                                                                                                                                                                                                                                                                                                                                                                                                                                                                                                                                                                                                                                                                                                                                                                                                                                                                                                                                                                                                                                                                                                                                                                                                                                                                                                                                                                                                                                                                                                    | I., 1928, 37 & 152<br>O & 121                  |
| Sensitivity                 | PHILLIPS MSS, P.R.O.N. OS Field Report No. 120                                                                                                                                                                                                                                                                                                                                                                                                                                                                                                                                                                                                                                                                                                                                                                                                                                                                                                                                                                                                                                                                                                                                                                                                                                                                                                                                                                                                                                                                                                                    | I., 1928, 37 & 152<br>D & 121<br>155           |