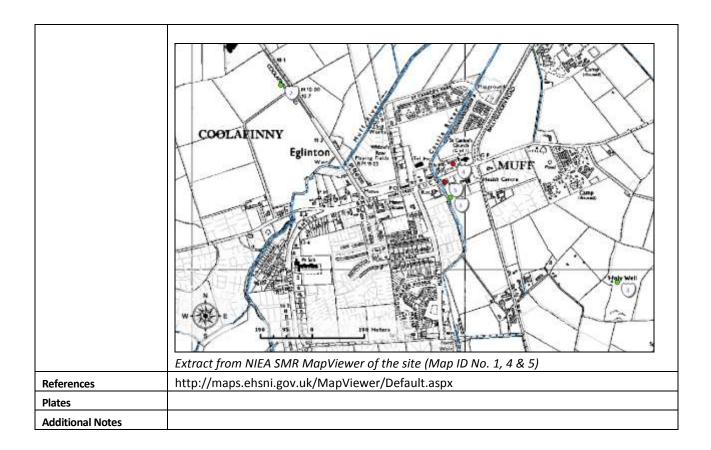

| Asset Ref No.               | LDY015:008 C17th House and Bawn; LDY015:009, Muff, Church gable, Eglinton;<br>LDY015:033, Eglinton, Muff, Plantation Village Site: Eglinton Grocer's Co. Buildings                                                                                                                                                                                                                                                                                                                                                                                                                                                                                                                                                                                                                                                                                                                                                                                                                                                                                                                                                                                                                                                                                                                                                                                                                                                                                                                                                                                                |                                                |
|-----------------------------|-------------------------------------------------------------------------------------------------------------------------------------------------------------------------------------------------------------------------------------------------------------------------------------------------------------------------------------------------------------------------------------------------------------------------------------------------------------------------------------------------------------------------------------------------------------------------------------------------------------------------------------------------------------------------------------------------------------------------------------------------------------------------------------------------------------------------------------------------------------------------------------------------------------------------------------------------------------------------------------------------------------------------------------------------------------------------------------------------------------------------------------------------------------------------------------------------------------------------------------------------------------------------------------------------------------------------------------------------------------------------------------------------------------------------------------------------------------------------------------------------------------------------------------------------------------------|------------------------------------------------|
| Heritage Type               | Built  Medieval Plantation Settlement                                                                                                                                                                                                                                                                                                                                                                                                                                                                                                                                                                                                                                                                                                                                                                                                                                                                                                                                                                                                                                                                                                                                                                                                                                                                                                                                                                                                                                                                                                                             |                                                |
| ,                           |                                                                                                                                                                                                                                                                                                                                                                                                                                                                                                                                                                                                                                                                                                                                                                                                                                                                                                                                                                                                                                                                                                                                                                                                                                                                                                                                                                                                                                                                                                                                                                   |                                                |
| Location                    | OS 6-inch map sheet                                                                                                                                                                                                                                                                                                                                                                                                                                                                                                                                                                                                                                                                                                                                                                                                                                                                                                                                                                                                                                                                                                                                                                                                                                                                                                                                                                                                                                                                                                                                               | 015                                            |
|                             | Townland                                                                                                                                                                                                                                                                                                                                                                                                                                                                                                                                                                                                                                                                                                                                                                                                                                                                                                                                                                                                                                                                                                                                                                                                                                                                                                                                                                                                                                                                                                                                                          | Muff                                           |
|                             | Parish                                                                                                                                                                                                                                                                                                                                                                                                                                                                                                                                                                                                                                                                                                                                                                                                                                                                                                                                                                                                                                                                                                                                                                                                                                                                                                                                                                                                                                                                                                                                                            | Faughanvale                                    |
|                             | LCA                                                                                                                                                                                                                                                                                                                                                                                                                                                                                                                                                                                                                                                                                                                                                                                                                                                                                                                                                                                                                                                                                                                                                                                                                                                                                                                                                                                                                                                                                                                                                               | Foyle Alluvial Plain                           |
|                             | ITM Coordinates                                                                                                                                                                                                                                                                                                                                                                                                                                                                                                                                                                                                                                                                                                                                                                                                                                                                                                                                                                                                                                                                                                                                                                                                                                                                                                                                                                                                                                                                                                                                                   | 252940, 420260; 252951, 420382; 252920, 420315 |
|                             | NG Coordinates                                                                                                                                                                                                                                                                                                                                                                                                                                                                                                                                                                                                                                                                                                                                                                                                                                                                                                                                                                                                                                                                                                                                                                                                                                                                                                                                                                                                                                                                                                                                                    | C5294020260; C5295120382; C5292020315          |
| Protection Status           | Scheduled                                                                                                                                                                                                                                                                                                                                                                                                                                                                                                                                                                                                                                                                                                                                                                                                                                                                                                                                                                                                                                                                                                                                                                                                                                                                                                                                                                                                                                                                                                                                                         | -                                              |
| Condition                   | No visible remains of LDY015:008. Some visible remains LDY015:033; Church LDY015:009 ruinous                                                                                                                                                                                                                                                                                                                                                                                                                                                                                                                                                                                                                                                                                                                                                                                                                                                                                                                                                                                                                                                                                                                                                                                                                                                                                                                                                                                                                                                                      |                                                |
| Ownership (if known)        |                                                                                                                                                                                                                                                                                                                                                                                                                                                                                                                                                                                                                                                                                                                                                                                                                                                                                                                                                                                                                                                                                                                                                                                                                                                                                                                                                                                                                                                                                                                                                                   |                                                |
| Site Description            | The Raven map shown an unfortified house here at LDY015:008 at the NW corner of an attached bawn. There are circular flankers shown at the other 3 corners of the bawn. The church [LDY 015:009] & associated houses [LDY 015:033] shown are all Grocers Co. buildings. The bawn was besieged in 1641 & dismantled some years after. The site is shown on the 3rd & 4th editions of the OS 6"map as "Rectory on site of Castle".  The church LDY015:009 was built between 1619 & 1622 as part of the Plantation village at Muff & became the parish church of Faughanvale at 1626, remaining so until a new church was built in 1826. The ruins of the church consist of the E gable & the grassed over courses of the rest of the walls. The church was rectangular, 18.3m long x 7.2m wide. The E gable stands to eaves height & contains a large, pointed-arch window of red sandstone with simple mouldings. Nothing of the tracery shown on the Raven map of 1622 survives. The wall is built of rubble & is supported at both ends by stepped buttresses. The entrance was on the S side & the lower courses of a porch extend from it.  Raven's map of 1622 shows a variety of houses, W of the church & the House & Bawn [LDY 015:008 & 9]. The church & bawn can still be placed & the houses can be presumed to have been built along both sides of the street front running W from the church. Whether the present street width is equal of comparable to the original is unknown. Much of the significant area has been built on or is under gardens. |                                                |
| Landscape Context (setting) | At northeastern extents of Eglinton urban environs                                                                                                                                                                                                                                                                                                                                                                                                                                                                                                                                                                                                                                                                                                                                                                                                                                                                                                                                                                                                                                                                                                                                                                                                                                                                                                                                                                                                                                                                                                                |                                                |
| Site Appraisal              | A scheduled site and important Plantation era associations. The village was founded in 1615 by the Grocers Co. & was complete by 1622.  PHILLIPS MSS, P.R.O.N.I., 1928, 37 & 152 OS Field Report No. 120 & 121 Stephens-Curl, J. 1986, 155                                                                                                                                                                                                                                                                                                                                                                                                                                                                                                                                                                                                                                                                                                                                                                                                                                                                                                                                                                                                                                                                                                                                                                                                                                                                                                                        |                                                |
|                             | PHILLIPS MSS, P.R.O.N. OS Field Report No. 120                                                                                                                                                                                                                                                                                                                                                                                                                                                                                                                                                                                                                                                                                                                                                                                                                                                                                                                                                                                                                                                                                                                                                                                                                                                                                                                                                                                                                                                                                                                    | I., 1928, 37 & 152<br>O & 121                  |
| Sensitivity                 | PHILLIPS MSS, P.R.O.N. OS Field Report No. 120                                                                                                                                                                                                                                                                                                                                                                                                                                                                                                                                                                                                                                                                                                                                                                                                                                                                                                                                                                                                                                                                                                                                                                                                                                                                                                                                                                                                                                                                                                                    | I., 1928, 37 & 152<br>D & 121<br>155           |