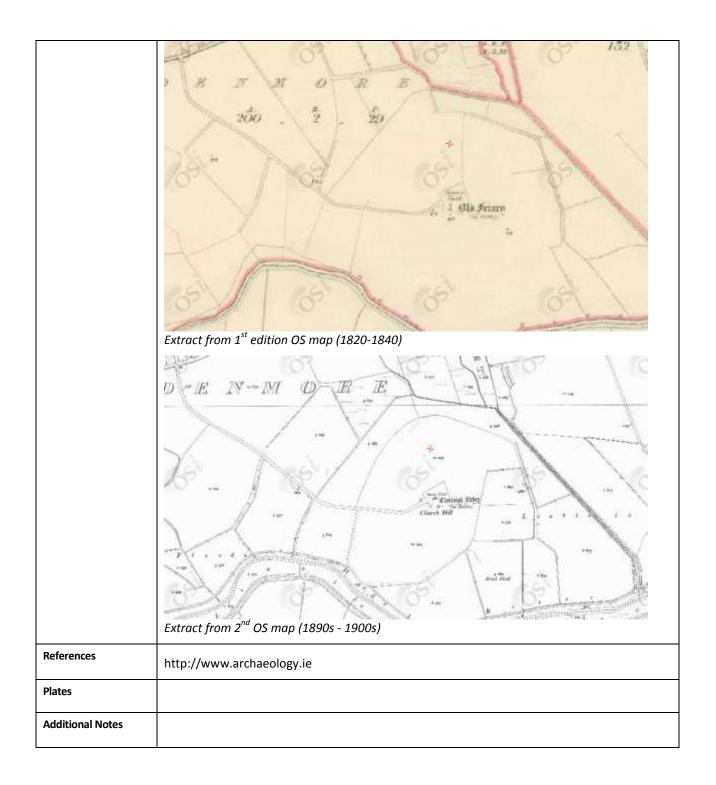

| Asset Ref No.     | Clonleigh Ecclesiastical site: Edenmore – Enclosure (DG071-002001); Church (DG071-<br>002002); Architectural Fragment (DG071-002003); Cross-Slab (DG071-002004); Graveyard<br>(DG071-002005) and Ecclesiastical Site (DG071-002006)                                                                                                                                                                                                                                                                                                                                                                                                                                                                                                                                                                                                                                                                                                                                                                                                                                                                                                                                                                                                                                                                                                                                                                                                                                                                                                                                        |                                |
|-------------------|----------------------------------------------------------------------------------------------------------------------------------------------------------------------------------------------------------------------------------------------------------------------------------------------------------------------------------------------------------------------------------------------------------------------------------------------------------------------------------------------------------------------------------------------------------------------------------------------------------------------------------------------------------------------------------------------------------------------------------------------------------------------------------------------------------------------------------------------------------------------------------------------------------------------------------------------------------------------------------------------------------------------------------------------------------------------------------------------------------------------------------------------------------------------------------------------------------------------------------------------------------------------------------------------------------------------------------------------------------------------------------------------------------------------------------------------------------------------------------------------------------------------------------------------------------------------------|--------------------------------|
|                   |                                                                                                                                                                                                                                                                                                                                                                                                                                                                                                                                                                                                                                                                                                                                                                                                                                                                                                                                                                                                                                                                                                                                                                                                                                                                                                                                                                                                                                                                                                                                                                            |                                |
| Heritage Type     | Built   Early Medieval Site                                                                                                                                                                                                                                                                                                                                                                                                                                                                                                                                                                                                                                                                                                                                                                                                                                                                                                                                                                                                                                                                                                                                                                                                                                                                                                                                                                                                                                                                                                                                                |                                |
|                   |                                                                                                                                                                                                                                                                                                                                                                                                                                                                                                                                                                                                                                                                                                                                                                                                                                                                                                                                                                                                                                                                                                                                                                                                                                                                                                                                                                                                                                                                                                                                                                            |                                |
| Location          | OS 6-inch map sheet                                                                                                                                                                                                                                                                                                                                                                                                                                                                                                                                                                                                                                                                                                                                                                                                                                                                                                                                                                                                                                                                                                                                                                                                                                                                                                                                                                                                                                                                                                                                                        | 071                            |
|                   | Townland                                                                                                                                                                                                                                                                                                                                                                                                                                                                                                                                                                                                                                                                                                                                                                                                                                                                                                                                                                                                                                                                                                                                                                                                                                                                                                                                                                                                                                                                                                                                                                   | Edenmore                       |
|                   | Parish                                                                                                                                                                                                                                                                                                                                                                                                                                                                                                                                                                                                                                                                                                                                                                                                                                                                                                                                                                                                                                                                                                                                                                                                                                                                                                                                                                                                                                                                                                                                                                     | Clonleigh                      |
|                   | LCA                                                                                                                                                                                                                                                                                                                                                                                                                                                                                                                                                                                                                                                                                                                                                                                                                                                                                                                                                                                                                                                                                                                                                                                                                                                                                                                                                                                                                                                                                                                                                                        | River Deele to Lifford         |
|                   | ITM Coordinates                                                                                                                                                                                                                                                                                                                                                                                                                                                                                                                                                                                                                                                                                                                                                                                                                                                                                                                                                                                                                                                                                                                                                                                                                                                                                                                                                                                                                                                                                                                                                            | 633201, 900076; 633220, 900079 |
|                   | NG Coordinates                                                                                                                                                                                                                                                                                                                                                                                                                                                                                                                                                                                                                                                                                                                                                                                                                                                                                                                                                                                                                                                                                                                                                                                                                                                                                                                                                                                                                                                                                                                                                             | 233256, 400085; 233275, 400088 |
| Protection Status | RMPs                                                                                                                                                                                                                                                                                                                                                                                                                                                                                                                                                                                                                                                                                                                                                                                                                                                                                                                                                                                                                                                                                                                                                                                                                                                                                                                                                                                                                                                                                                                                                                       |                                |
| Condition         | Fair/Good                                                                                                                                                                                                                                                                                                                                                                                                                                                                                                                                                                                                                                                                                                                                                                                                                                                                                                                                                                                                                                                                                                                                                                                                                                                                                                                                                                                                                                                                                                                                                                  |                                |
| Ownership         |                                                                                                                                                                                                                                                                                                                                                                                                                                                                                                                                                                                                                                                                                                                                                                                                                                                                                                                                                                                                                                                                                                                                                                                                                                                                                                                                                                                                                                                                                                                                                                            |                                |
| (if known)        |                                                                                                                                                                                                                                                                                                                                                                                                                                                                                                                                                                                                                                                                                                                                                                                                                                                                                                                                                                                                                                                                                                                                                                                                                                                                                                                                                                                                                                                                                                                                                                            |                                |
|                   | high by .93m thick; the lower courses, 1.1m high, of the interior central section are set out .27m from the wall face. W of this is a blocked-up opening with segmental rear-arch, probably a window. No visible trace of this opening survives on the exterior; the masonry indicates that this area was refaced. The S wall, 4.75m long by 4.5m high by 1.2m thick, contains an opposing blocked-up window with segment-headed rear-arch. The splayed ingoings are partially blocked by a bricked-in memorial; traces of wicker centering survive on the rear-arch soffit. This S wall forms part of the graveyard boundary. A sub-rectangular projection of the graveyard wall some 9.7m to the E might have been associated with the church. No visible trace of the E or W gables remains. Recent work at the graveyard by Donegal County Council (after the completion of the survey) has revealed three fragments of medieval carved mouldings (DG071-002003-) partially buried in the soil. In addition a recumbent slab (DG071-002004-), 1.68m × 0.38m at top, .32m at bottom, has been revealed. Near the wider end of the slab is a deeply carved Maltese cross .32m × 0.32m with a raised hoss 9 cms in diameter at the centre. The slab, which is also still partially buried, and the mouldings are located on the E side of the graveyard in the general area of the ruined church. The site is located on a low drumlin-like hill surrounded by level marshy (now much reclaimed) land in the flood plain near the junction of the Rivers Deele and Foyle. |                                |
| Landscape Context | Sited on a low drumlin-like hill surrounded by level marshy (now much reclaimed) land in the                                                                                                                                                                                                                                                                                                                                                                                                                                                                                                                                                                                                                                                                                                                                                                                                                                                                                                                                                                                                                                                                                                                                                                                                                                                                                                                                                                                                                                                                               |                                |
| (setting)         | flood plain near the junction of the Rivers Deele and Foyle. Forestry surrounds hillock today as per modern mapping.                                                                                                                                                                                                                                                                                                                                                                                                                                                                                                                                                                                                                                                                                                                                                                                                                                                                                                                                                                                                                                                                                                                                                                                                                                                                                                                                                                                                                                                       |                                |
| Site Appraisal    | In fair condition, this site is near to the confluence of the rivers Foyle and Deele, a strategic location, particularly in relation to its early 6 <sup>th</sup> century origins. A significant site, within a parish of the same name.                                                                                                                                                                                                                                                                                                                                                                                                                                                                                                                                                                                                                                                                                                                                                                                                                                                                                                                                                                                                                                                                                                                                                                                                                                                                                                                                   |                                |
| Sensitivity       | The site may be subject to decay / in need of conservation works. Donegal Co Council has been involved in works on the graveyard.                                                                                                                                                                                                                                                                                                                                                                                                                                                                                                                                                                                                                                                                                                                                                                                                                                                                                                                                                                                                                                                                                                                                                                                                                                                                                                                                                                                                                                          |                                |
| Associations      | Early origins – indicated as 'Old Friary' on 1 <sup>st</sup> ed OS                                                                                                                                                                                                                                                                                                                                                                                                                                                                                                                                                                                                                                                                                                                                                                                                                                                                                                                                                                                                                                                                                                                                                                                                                                                                                                                                                                                                                                                                                                         |                                |
| Recommendations   | This site is in fair/good condition, this site has excellent access and has excellent tourist potential in terms of individual and/or group experience as well as demonstration qualities for training purposes to groups, schools etc. The landscape setting of this site is also significant, and pleasantly secluded today in terms of amenity value.                                                                                                                                                                                                                                                                                                                                                                                                                                                                                                                                                                                                                                                                                                                                                                                                                                                                                                                                                                                                                                                                                                                                                                                                                   |                                |