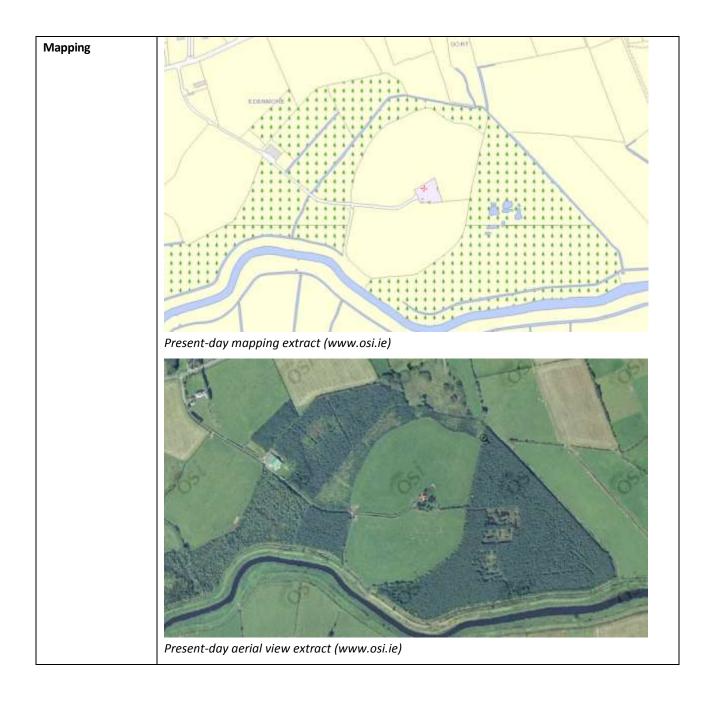

| Asset Ref No.     | Clonleigh Ecclesiastical site: Edenmore – Enclosure (DG071-002001); Church (DG071-<br>002002); Architectural Fragment (DG071-002003); Cross-Slab (DG071-002004); Graveyard<br>(DG071-002005) and Ecclesiastical Site (DG071-002006)                                                                                                                                                                                                                                                                                                                                                                                                                                                                                                                                                                                                                                                                                                                                                                                                                                                                                                                                                                                                                                                                                                                                                                                                                                                                                                                                        |                                |
|-------------------|----------------------------------------------------------------------------------------------------------------------------------------------------------------------------------------------------------------------------------------------------------------------------------------------------------------------------------------------------------------------------------------------------------------------------------------------------------------------------------------------------------------------------------------------------------------------------------------------------------------------------------------------------------------------------------------------------------------------------------------------------------------------------------------------------------------------------------------------------------------------------------------------------------------------------------------------------------------------------------------------------------------------------------------------------------------------------------------------------------------------------------------------------------------------------------------------------------------------------------------------------------------------------------------------------------------------------------------------------------------------------------------------------------------------------------------------------------------------------------------------------------------------------------------------------------------------------|--------------------------------|
|                   |                                                                                                                                                                                                                                                                                                                                                                                                                                                                                                                                                                                                                                                                                                                                                                                                                                                                                                                                                                                                                                                                                                                                                                                                                                                                                                                                                                                                                                                                                                                                                                            |                                |
| Heritage Type     | Built   Early Medieval Site                                                                                                                                                                                                                                                                                                                                                                                                                                                                                                                                                                                                                                                                                                                                                                                                                                                                                                                                                                                                                                                                                                                                                                                                                                                                                                                                                                                                                                                                                                                                                |                                |
|                   |                                                                                                                                                                                                                                                                                                                                                                                                                                                                                                                                                                                                                                                                                                                                                                                                                                                                                                                                                                                                                                                                                                                                                                                                                                                                                                                                                                                                                                                                                                                                                                            |                                |
| Location          | OS 6-inch map sheet                                                                                                                                                                                                                                                                                                                                                                                                                                                                                                                                                                                                                                                                                                                                                                                                                                                                                                                                                                                                                                                                                                                                                                                                                                                                                                                                                                                                                                                                                                                                                        | 071                            |
|                   | Townland                                                                                                                                                                                                                                                                                                                                                                                                                                                                                                                                                                                                                                                                                                                                                                                                                                                                                                                                                                                                                                                                                                                                                                                                                                                                                                                                                                                                                                                                                                                                                                   | Edenmore                       |
|                   | Parish                                                                                                                                                                                                                                                                                                                                                                                                                                                                                                                                                                                                                                                                                                                                                                                                                                                                                                                                                                                                                                                                                                                                                                                                                                                                                                                                                                                                                                                                                                                                                                     | Clonleigh                      |
|                   | LCA                                                                                                                                                                                                                                                                                                                                                                                                                                                                                                                                                                                                                                                                                                                                                                                                                                                                                                                                                                                                                                                                                                                                                                                                                                                                                                                                                                                                                                                                                                                                                                        | River Deele to Lifford         |
|                   | ITM Coordinates                                                                                                                                                                                                                                                                                                                                                                                                                                                                                                                                                                                                                                                                                                                                                                                                                                                                                                                                                                                                                                                                                                                                                                                                                                                                                                                                                                                                                                                                                                                                                            | 633201, 900076; 633220, 900079 |
|                   | NG Coordinates                                                                                                                                                                                                                                                                                                                                                                                                                                                                                                                                                                                                                                                                                                                                                                                                                                                                                                                                                                                                                                                                                                                                                                                                                                                                                                                                                                                                                                                                                                                                                             | 233256, 400085; 233275, 400088 |
| Protection Status | RMPs                                                                                                                                                                                                                                                                                                                                                                                                                                                                                                                                                                                                                                                                                                                                                                                                                                                                                                                                                                                                                                                                                                                                                                                                                                                                                                                                                                                                                                                                                                                                                                       |                                |
| Condition         | Fair/Good                                                                                                                                                                                                                                                                                                                                                                                                                                                                                                                                                                                                                                                                                                                                                                                                                                                                                                                                                                                                                                                                                                                                                                                                                                                                                                                                                                                                                                                                                                                                                                  |                                |
| Ownership         |                                                                                                                                                                                                                                                                                                                                                                                                                                                                                                                                                                                                                                                                                                                                                                                                                                                                                                                                                                                                                                                                                                                                                                                                                                                                                                                                                                                                                                                                                                                                                                            |                                |
| (if known)        |                                                                                                                                                                                                                                                                                                                                                                                                                                                                                                                                                                                                                                                                                                                                                                                                                                                                                                                                                                                                                                                                                                                                                                                                                                                                                                                                                                                                                                                                                                                                                                            |                                |
|                   | high by .93m thick; the lower courses, 1.1m high, of the interior central section are set out .27m from the wall face. W of this is a blocked-up opening with segmental rear-arch, probably a window. No visible trace of this opening survives on the exterior; the masonry indicates that this area was refaced. The S wall, 4.75m long by 4.5m high by 1.2m thick, contains an opposing blocked-up window with segment-headed rear-arch. The splayed ingoings are partially blocked by a bricked-in memorial; traces of wicker centering survive on the rear-arch soffit. This S wall forms part of the graveyard boundary. A sub-rectangular projection of the graveyard wall some 9.7m to the E might have been associated with the church. No visible trace of the E or W gables remains. Recent work at the graveyard by Donegal County Council (after the completion of the survey) has revealed three fragments of medieval carved mouldings (DG071-002003-) partially buried in the soil. In addition a recumbent slab (DG071-002004-), 1.68m × 0.38m at top, .32m at bottom, has been revealed. Near the wider end of the slab is a deeply carved Maltese cross .32m × 0.32m with a raised hoss 9 cms in diameter at the centre. The slab, which is also still partially buried, and the mouldings are located on the E side of the graveyard in the general area of the ruined church. The site is located on a low drumlin-like hill surrounded by level marshy (now much reclaimed) land in the flood plain near the junction of the Rivers Deele and Foyle. |                                |
| Landscape Context | Sited on a low drumlin-like hill surrounded by level marshy (now much reclaimed) land in the                                                                                                                                                                                                                                                                                                                                                                                                                                                                                                                                                                                                                                                                                                                                                                                                                                                                                                                                                                                                                                                                                                                                                                                                                                                                                                                                                                                                                                                                               |                                |
| (setting)         | flood plain near the junction of the Rivers Deele and Foyle. Forestry surrounds hillock today as per modern mapping.                                                                                                                                                                                                                                                                                                                                                                                                                                                                                                                                                                                                                                                                                                                                                                                                                                                                                                                                                                                                                                                                                                                                                                                                                                                                                                                                                                                                                                                       |                                |
| Site Appraisal    | In fair condition, this site is near to the confluence of the rivers Foyle and Deele, a strategic location, particularly in relation to its early 6 <sup>th</sup> century origins. A significant site, within a parish of the same name.                                                                                                                                                                                                                                                                                                                                                                                                                                                                                                                                                                                                                                                                                                                                                                                                                                                                                                                                                                                                                                                                                                                                                                                                                                                                                                                                   |                                |
| Sensitivity       | The site may be subject to decay / in need of conservation works. Donegal Co Council has been involved in works on the graveyard.                                                                                                                                                                                                                                                                                                                                                                                                                                                                                                                                                                                                                                                                                                                                                                                                                                                                                                                                                                                                                                                                                                                                                                                                                                                                                                                                                                                                                                          |                                |
| Associations      | Early origins – indicated as 'Old Friary' on 1 <sup>st</sup> ed OS                                                                                                                                                                                                                                                                                                                                                                                                                                                                                                                                                                                                                                                                                                                                                                                                                                                                                                                                                                                                                                                                                                                                                                                                                                                                                                                                                                                                                                                                                                         |                                |
| Recommendations   | This site is in fair/good condition, this site has excellent access and has excellent tourist potential in terms of individual and/or group experience as well as demonstration qualities for training purposes to groups, schools etc. The landscape setting of this site is also significant, and pleasantly secluded today in terms of amenity value.                                                                                                                                                                                                                                                                                                                                                                                                                                                                                                                                                                                                                                                                                                                                                                                                                                                                                                                                                                                                                                                                                                                                                                                                                   |                                |