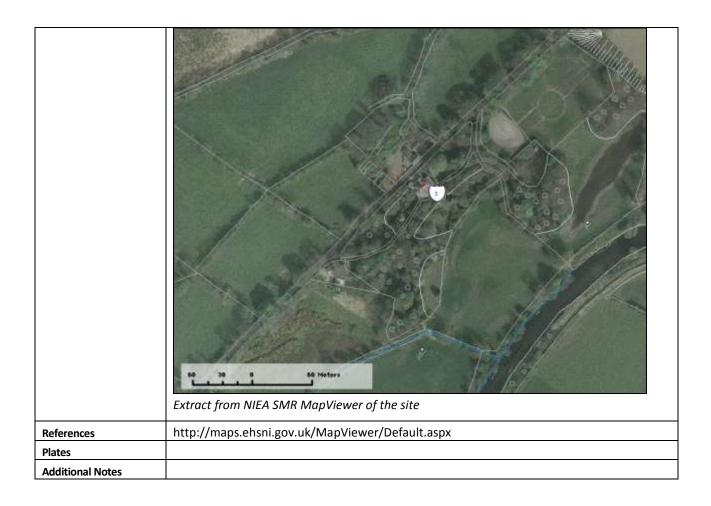

Recommendations

Mapping

Present-day mapping extract (www.osni.qov.uk)

1<sup>st</sup> edition 25-inch OS map extract (1873-1954)

Extract from NIEA SMR MapViewer of the garden site (Map ID No. 5)