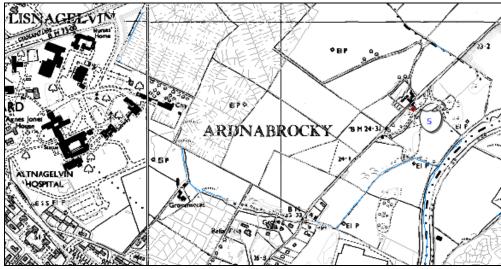

Recommendations

Mapping

Present-day mapping extract (www.osni.qov.uk)

1<sup>st</sup> edition 25-inch OS map extract (1873-1954)

Extract from NIEA SMR MapViewer of the garden site (Map ID No. 5)