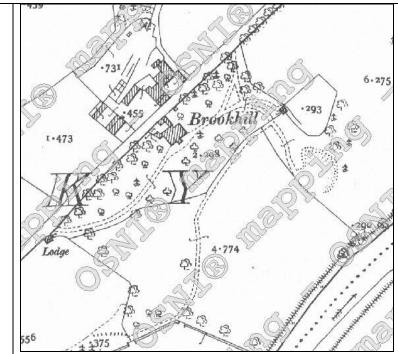

Recommendations

Mapping

Present-day mapping extract (www.osni.qov.uk)

1<sup>st</sup> edition 25-inch OS map extract (1873-1954)

Extract from NIEA SMR MapViewer of the garden site (Map ID No. 5)