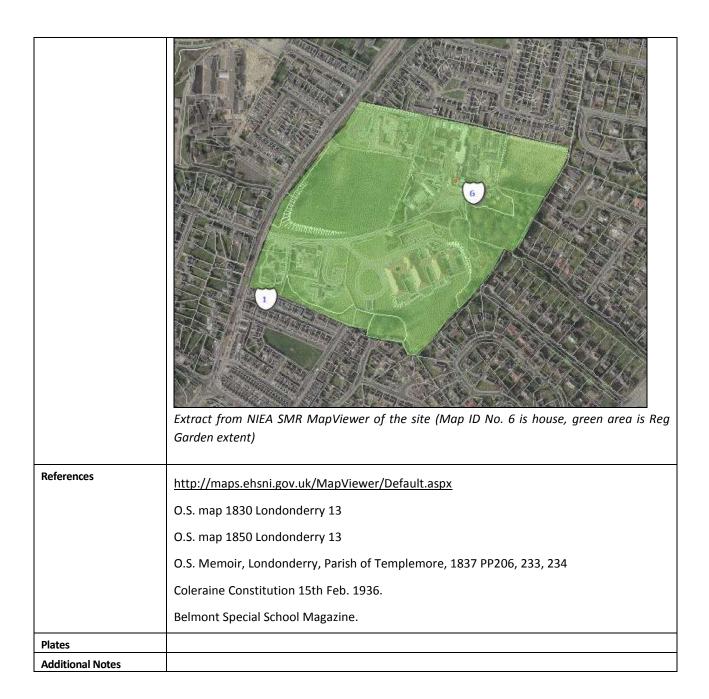

1<sup>st</sup> Ed 25-inch OS map extract (1873-1954)

Extract from NIEA SMR MapViewer of the site (Map ID No. 4)