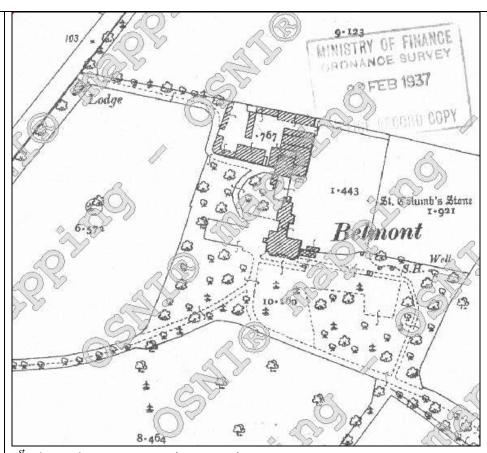

1<sup>st</sup> Ed 25-inch OS map extract (1873-1954)

Extract from NIEA SMR MapViewer of the site (Map ID No. 4)