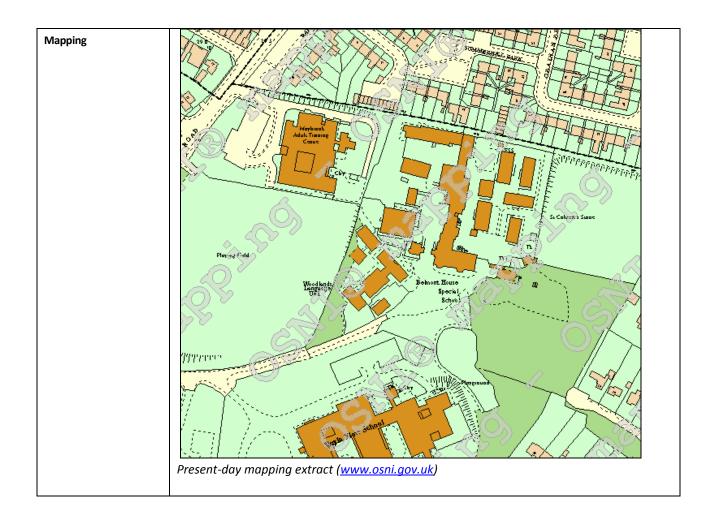

1<sup>st</sup> Ed 25-inch OS map extract (1873-1954)

Extract from NIEA SMR MapViewer of the site (Map ID No. 4)