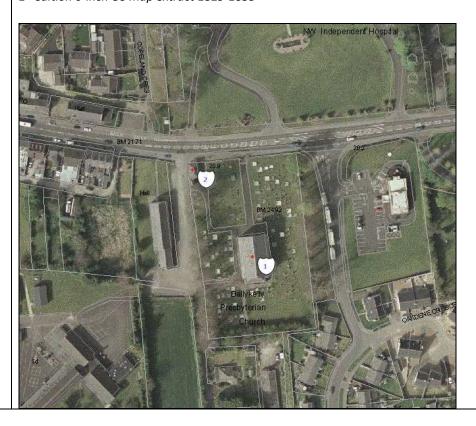

## Present-day mapping extract (<u>www.osni.gov.uk</u>)

1<sup>st</sup> edition 6-inch OS map extract 1829-1835

|                  | Extract from NIEA SMR MapViewer of the site (Map ID No. 2) |  |
|------------------|------------------------------------------------------------|--|
| References       | http://maps.ehsni.gov.uk/MapViewer/Default.aspx            |  |
| Plates           |                                                            |  |
| Additional Notes |                                                            |  |