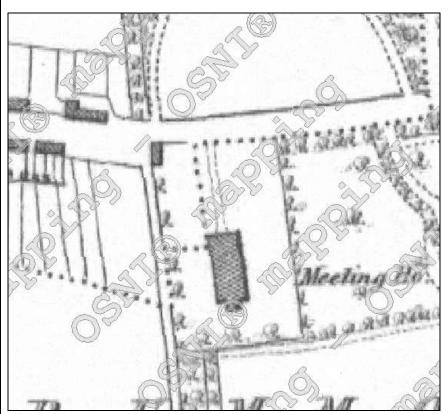

## Present-day mapping extract (<u>www.osni.gov.uk</u>)

1<sup>st</sup> edition 6-inch OS map extract 1829-1835

|                  | Extract from NIEA SMR MapViewer of the site (Map ID No. 2) |  |
|------------------|------------------------------------------------------------|--|
| References       | http://maps.ehsni.gov.uk/MapViewer/Default.aspx            |  |
| Plates           |                                                            |  |
| Additional Notes |                                                            |  |