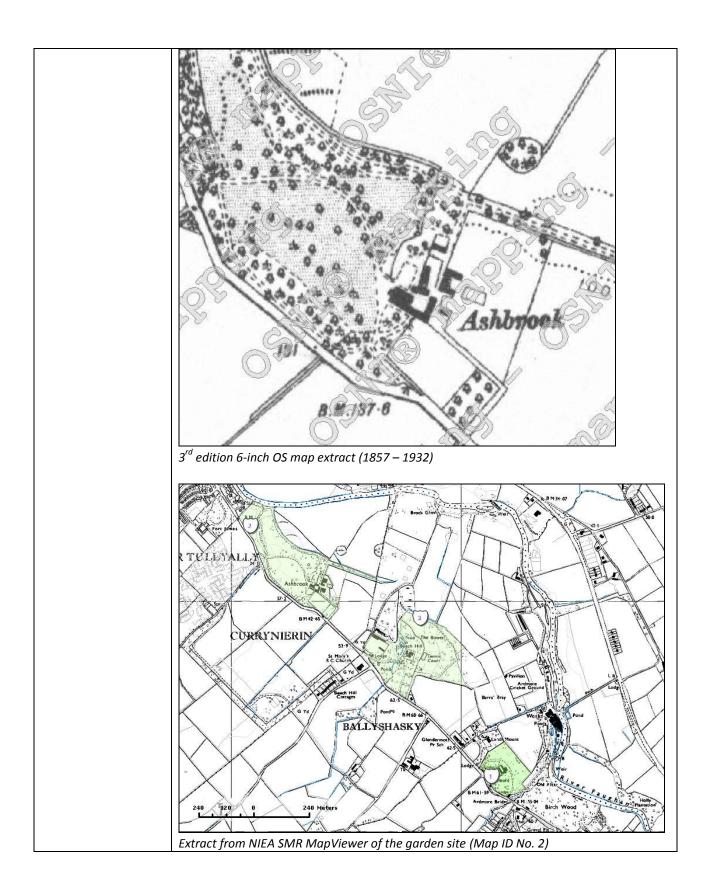

| Asset Ref No.               | HB/01/06/006A, HB/01/06/006B Ashbrook House, Estate Structures & Historic Garden L-001                                                                                                                                                                                                                                                                                                                                        |                        |
|-----------------------------|-------------------------------------------------------------------------------------------------------------------------------------------------------------------------------------------------------------------------------------------------------------------------------------------------------------------------------------------------------------------------------------------------------------------------------|------------------------|
| Heritage Type               | Built                                                                                                                                                                                                                                                                                                                                                                                                                         |                        |
|                             | Country House, Estate related structures & garden                                                                                                                                                                                                                                                                                                                                                                             |                        |
| Location                    | OS 6-inch map sheet                                                                                                                                                                                                                                                                                                                                                                                                           |                        |
|                             | Townland                                                                                                                                                                                                                                                                                                                                                                                                                      | Ardmore Road, Drumahoe |
|                             | Parish                                                                                                                                                                                                                                                                                                                                                                                                                        |                        |
|                             | LCA                                                                                                                                                                                                                                                                                                                                                                                                                           | Burngibbagh & Drumahoe |
|                             | ITM Coordinates                                                                                                                                                                                                                                                                                                                                                                                                               | 246361;414059          |
|                             | NG Coordinates                                                                                                                                                                                                                                                                                                                                                                                                                | C4636114059            |
| <b>Protection Status</b>    | Listed Country house, outbuildings; Registered Historic Garden                                                                                                                                                                                                                                                                                                                                                                |                        |
| Condition                   |                                                                                                                                                                                                                                                                                                                                                                                                                               |                        |
| Ownership                   | Private                                                                                                                                                                                                                                                                                                                                                                                                                       |                        |
| (if known)                  | riivate                                                                                                                                                                                                                                                                                                                                                                                                                       |                        |
| Site Description            | None available                                                                                                                                                                                                                                                                                                                                                                                                                |                        |
| Landscape Context (setting) | Registered historic gardens assoc with the Country House at Ardmore Road.                                                                                                                                                                                                                                                                                                                                                     |                        |
| Site Appraisal              |                                                                                                                                                                                                                                                                                                                                                                                                                               |                        |
| Sensitivity                 | Private                                                                                                                                                                                                                                                                                                                                                                                                                       |                        |
| Associations                | Circular landscape feature to north, LDY022:017. This enclosure consists of a hedge planted around the base of a natural mound, much of which has been subsequently quarried away. Several mature trees on the remaining portion of the mound suggest that it was planted as part of the landscaping associated with Ashbrook house.  A flint scatter was discovered in fields to the south of the estate grounds LDY022:037. |                        |
| Recommendations             |                                                                                                                                                                                                                                                                                                                                                                                                                               |                        |