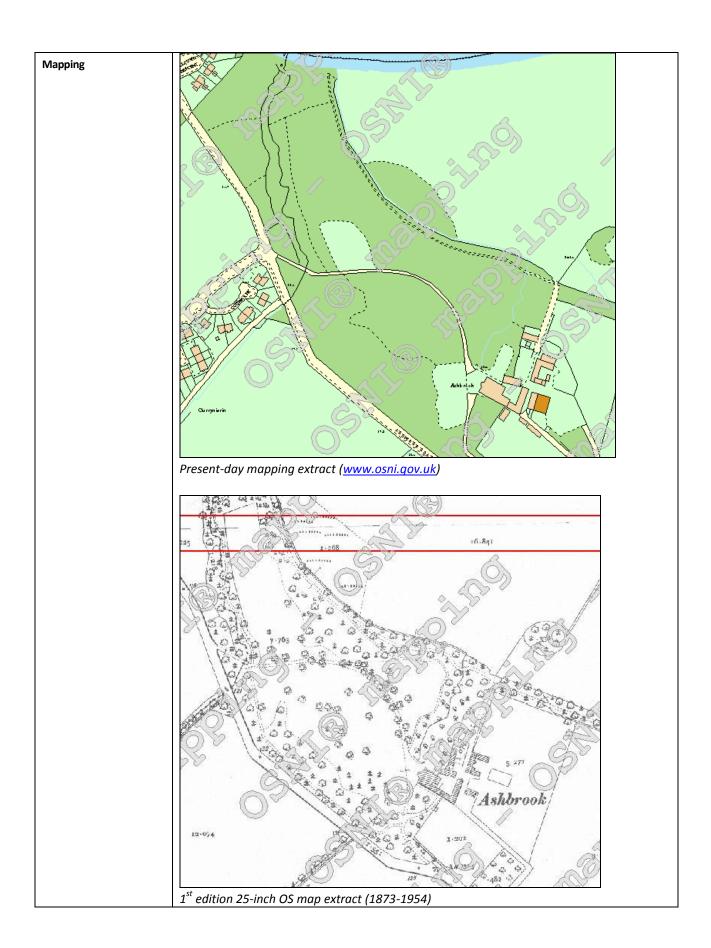

| Asset Ref No.               | HB/01/06/006A, HB/01/06/006B Ashbrook House, Estate Structures & Historic Garden L-001                                                                                                                                                                                                                                                                                                                                        |                        |
|-----------------------------|-------------------------------------------------------------------------------------------------------------------------------------------------------------------------------------------------------------------------------------------------------------------------------------------------------------------------------------------------------------------------------------------------------------------------------|------------------------|
| Heritage Type               | Built                                                                                                                                                                                                                                                                                                                                                                                                                         |                        |
|                             | Country House, Estate related structures & garden                                                                                                                                                                                                                                                                                                                                                                             |                        |
| Location                    | OS 6-inch map sheet                                                                                                                                                                                                                                                                                                                                                                                                           |                        |
|                             | Townland                                                                                                                                                                                                                                                                                                                                                                                                                      | Ardmore Road, Drumahoe |
|                             | Parish                                                                                                                                                                                                                                                                                                                                                                                                                        |                        |
|                             | LCA                                                                                                                                                                                                                                                                                                                                                                                                                           | Burngibbagh & Drumahoe |
|                             | ITM Coordinates                                                                                                                                                                                                                                                                                                                                                                                                               | 246361;414059          |
|                             | NG Coordinates                                                                                                                                                                                                                                                                                                                                                                                                                | C4636114059            |
| <b>Protection Status</b>    | Listed Country house, outbuildings; Registered Historic Garden                                                                                                                                                                                                                                                                                                                                                                |                        |
| Condition                   |                                                                                                                                                                                                                                                                                                                                                                                                                               |                        |
| Ownership                   | Private                                                                                                                                                                                                                                                                                                                                                                                                                       |                        |
| (if known)                  | riivate                                                                                                                                                                                                                                                                                                                                                                                                                       |                        |
| Site Description            | None available                                                                                                                                                                                                                                                                                                                                                                                                                |                        |
| Landscape Context (setting) | Registered historic gardens assoc with the Country House at Ardmore Road.                                                                                                                                                                                                                                                                                                                                                     |                        |
| Site Appraisal              |                                                                                                                                                                                                                                                                                                                                                                                                                               |                        |
| Sensitivity                 | Private                                                                                                                                                                                                                                                                                                                                                                                                                       |                        |
| Associations                | Circular landscape feature to north, LDY022:017. This enclosure consists of a hedge planted around the base of a natural mound, much of which has been subsequently quarried away. Several mature trees on the remaining portion of the mound suggest that it was planted as part of the landscaping associated with Ashbrook house.  A flint scatter was discovered in fields to the south of the estate grounds LDY022:037. |                        |
| Recommendations             |                                                                                                                                                                                                                                                                                                                                                                                                                               |                        |