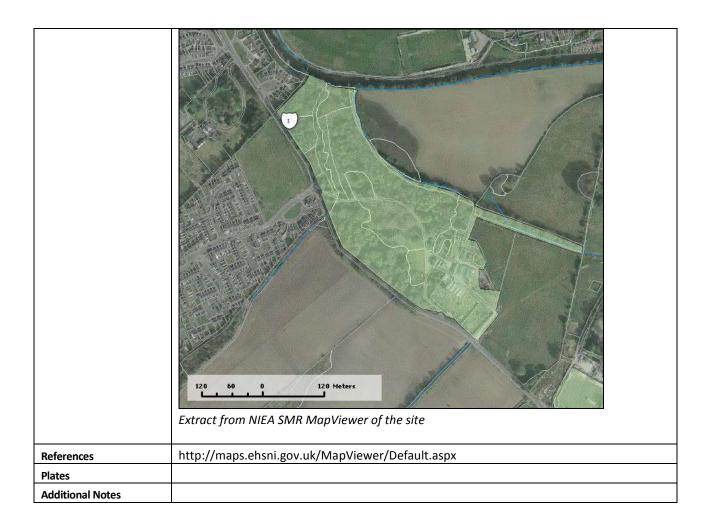

| Asset Ref No.               | HB/01/06/006A, HB/01/06/006B Ashbrook House, Estate Structures & Historic Garden L-001                                                                                                                                                                                                                                                                                                                                        |                        |
|-----------------------------|-------------------------------------------------------------------------------------------------------------------------------------------------------------------------------------------------------------------------------------------------------------------------------------------------------------------------------------------------------------------------------------------------------------------------------|------------------------|
| Heritage Type               | Built                                                                                                                                                                                                                                                                                                                                                                                                                         |                        |
|                             | Country House, Estate related structures & garden                                                                                                                                                                                                                                                                                                                                                                             |                        |
| Location                    | OS 6-inch map sheet                                                                                                                                                                                                                                                                                                                                                                                                           |                        |
|                             | Townland                                                                                                                                                                                                                                                                                                                                                                                                                      | Ardmore Road, Drumahoe |
|                             | Parish                                                                                                                                                                                                                                                                                                                                                                                                                        |                        |
|                             | LCA                                                                                                                                                                                                                                                                                                                                                                                                                           | Burngibbagh & Drumahoe |
|                             | ITM Coordinates                                                                                                                                                                                                                                                                                                                                                                                                               | 246361;414059          |
|                             | NG Coordinates                                                                                                                                                                                                                                                                                                                                                                                                                | C4636114059            |
| <b>Protection Status</b>    | Listed Country house, outbuildings; Registered Historic Garden                                                                                                                                                                                                                                                                                                                                                                |                        |
| Condition                   |                                                                                                                                                                                                                                                                                                                                                                                                                               |                        |
| Ownership                   | Private                                                                                                                                                                                                                                                                                                                                                                                                                       |                        |
| (if known)                  | riivate                                                                                                                                                                                                                                                                                                                                                                                                                       |                        |
| Site Description            | None available                                                                                                                                                                                                                                                                                                                                                                                                                |                        |
| Landscape Context (setting) | Registered historic gardens assoc with the Country House at Ardmore Road.                                                                                                                                                                                                                                                                                                                                                     |                        |
| Site Appraisal              |                                                                                                                                                                                                                                                                                                                                                                                                                               |                        |
| Sensitivity                 | Private                                                                                                                                                                                                                                                                                                                                                                                                                       |                        |
| Associations                | Circular landscape feature to north, LDY022:017. This enclosure consists of a hedge planted around the base of a natural mound, much of which has been subsequently quarried away. Several mature trees on the remaining portion of the mound suggest that it was planted as part of the landscaping associated with Ashbrook house.  A flint scatter was discovered in fields to the south of the estate grounds LDY022:037. |                        |
| Recommendations             |                                                                                                                                                                                                                                                                                                                                                                                                                               |                        |