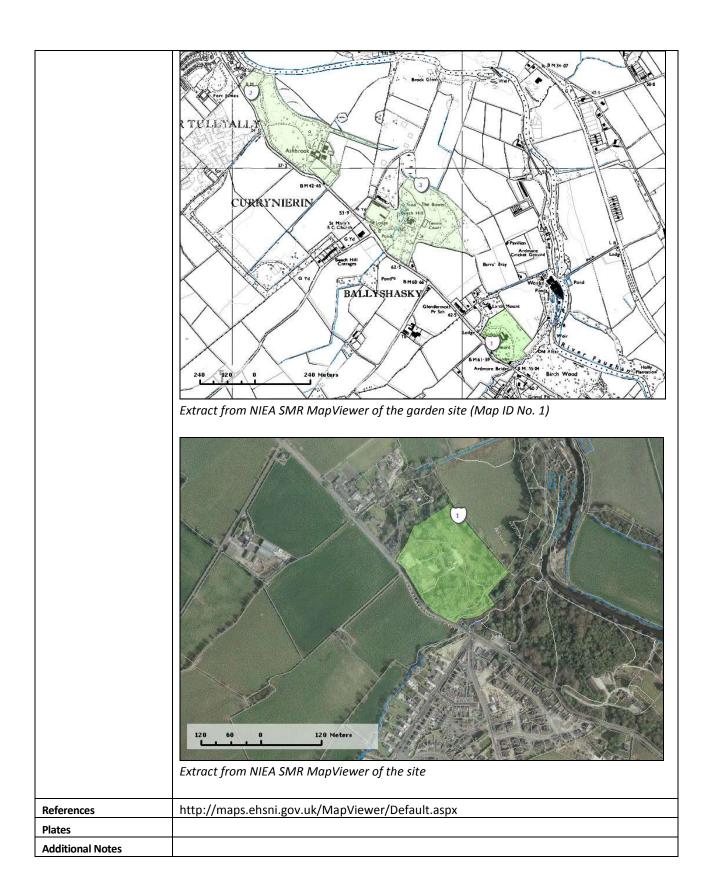

| Asset Ref No.     | HB/01/06/012 Ardmore House & Historic Garden L-031                         |                            |
|-------------------|----------------------------------------------------------------------------|----------------------------|
| Heritage Type     | Built                                                                      |                            |
|                   | Country House & gard                                                       | den                        |
| Location          | OS 6-inch map sheet                                                        |                            |
|                   | Townland                                                                   | Ardmore                    |
|                   | Parish                                                                     |                            |
|                   | LCA                                                                        | Burngibbagh & Drumahoe     |
|                   | ITM Coordinates                                                            | 247188;413270              |
|                   | NG Coordinates                                                             | C4718813270                |
| Protection Status | Listed Country house;                                                      | Registered Historic Garden |
| Condition         |                                                                            |                            |
| Ownership         | Delivate                                                                   |                            |
| (if known)        | Private                                                                    |                            |
| Site Description  | None available                                                             |                            |
| Landscape Context | Registered historic gardens associations with the Country House at Ardmore |                            |
| (setting)         |                                                                            |                            |
| Site Appraisal    |                                                                            |                            |
| Sensitivity       | Private                                                                    |                            |
| Associations      | Disused country park                                                       |                            |
| Recommendations   |                                                                            |                            |
| Mapping           | Present-day mapping extract (www.osni.gov.uk)                              |                            |