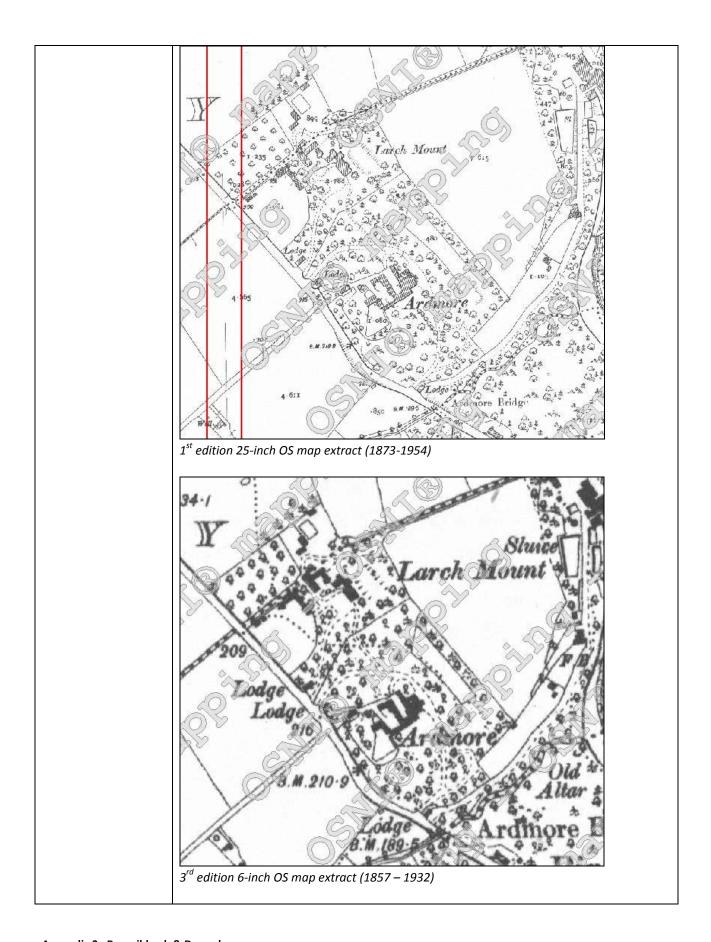

| Asset Ref No.     | HB/01/06/012 Ardmore House & Historic Garden L-031                         |                            |
|-------------------|----------------------------------------------------------------------------|----------------------------|
| Heritage Type     | Built                                                                      |                            |
|                   | Country House & gard                                                       | den                        |
| Location          | OS 6-inch map sheet                                                        |                            |
|                   | Townland                                                                   | Ardmore                    |
|                   | Parish                                                                     |                            |
|                   | LCA                                                                        | Burngibbagh & Drumahoe     |
|                   | ITM Coordinates                                                            | 247188;413270              |
|                   | NG Coordinates                                                             | C4718813270                |
| Protection Status | Listed Country house;                                                      | Registered Historic Garden |
| Condition         |                                                                            |                            |
| Ownership         | Delivate                                                                   |                            |
| (if known)        | Private                                                                    |                            |
| Site Description  | None available                                                             |                            |
| Landscape Context | Registered historic gardens associations with the Country House at Ardmore |                            |
| (setting)         |                                                                            |                            |
| Site Appraisal    |                                                                            |                            |
| Sensitivity       | Private                                                                    |                            |
| Associations      | Disused country park                                                       |                            |
| Recommendations   |                                                                            |                            |
| Mapping           | Present-day mapping extract (www.osni.gov.uk)                              |                            |