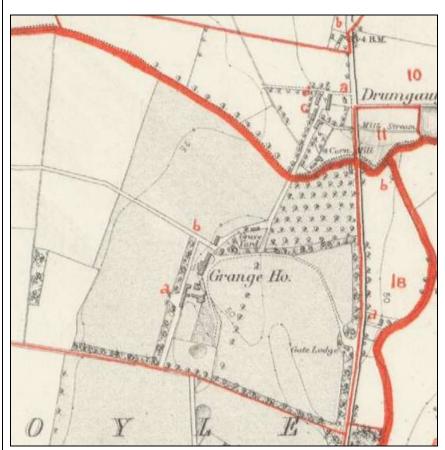

Extract from NIEA SMR MapViewer of the site (Map ID No.2) Note graveyard TYR002:019

Extract from NIEA SMR MapViewer of the site

References

http://maps.ehsni.gov.uk/MapViewer/Default.aspx PRONI OS/6/6/2/1 First Edition OS Map (1832-3)