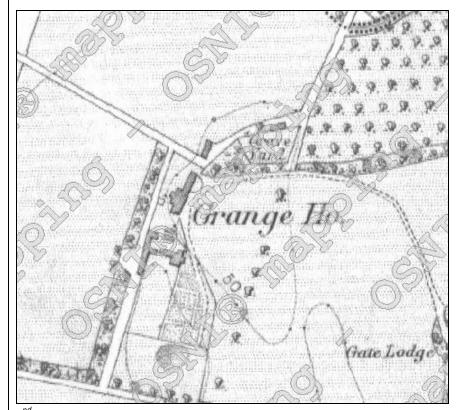

1<sup>st</sup> edition 6-inch OS map extract 1829-1835

2<sup>nd</sup> edition 6-inch OS map extract 1831-1904

Extract from Griffiths Valuation Mapping 1847-1864 (askaboutireland.ie)

Extract from Griffiths Valuation 1847-1864 (askaboutireland.ie)

Extract from NIEA SMR MapViewer of the site (Map ID No.2) Note graveyard TYR002:019

Extract from NIEA SMR MapViewer of the site

References

http://maps.ehsni.gov.uk/MapViewer/Default.aspx PRONI OS/6/6/2/1 First Edition OS Map (1832-3)