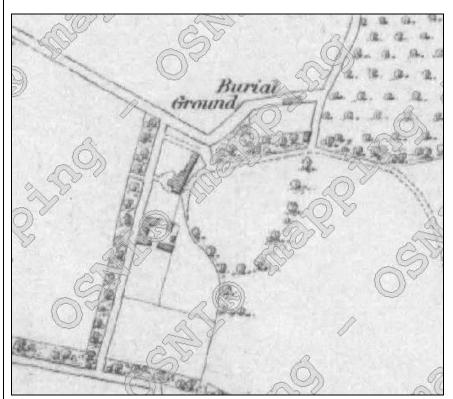

1<sup>st</sup> edition 6-inch OS map extract 1829-1835

2<sup>nd</sup> edition 6-inch OS map extract 1831-1904

Extract from Griffiths Valuation Mapping 1847-1864 (askaboutireland.ie)

Extract from Griffiths Valuation 1847-1864 (askaboutireland.ie)

Extract from NIEA SMR MapViewer of the site (Map ID No.2) Note graveyard TYR002:019

Extract from NIEA SMR MapViewer of the site

References

http://maps.ehsni.gov.uk/MapViewer/Default.aspx PRONI OS/6/6/2/1 First Edition OS Map (1832-3)