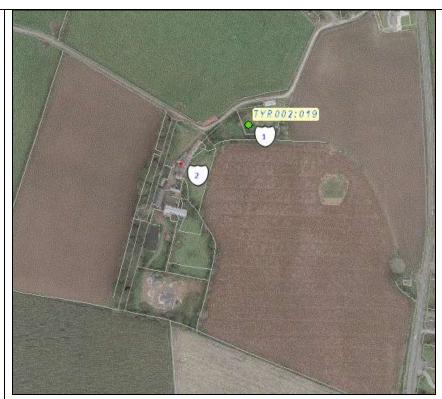

Extract from NIEA SMR MapViewer of the site (Map ID No.2) Note graveyard TYR002:019

Extract from NIEA SMR MapViewer of the site

References

http://maps.ehsni.gov.uk/MapViewer/Default.aspx PRONI OS/6/6/2/1 First Edition OS Map (1832-3)